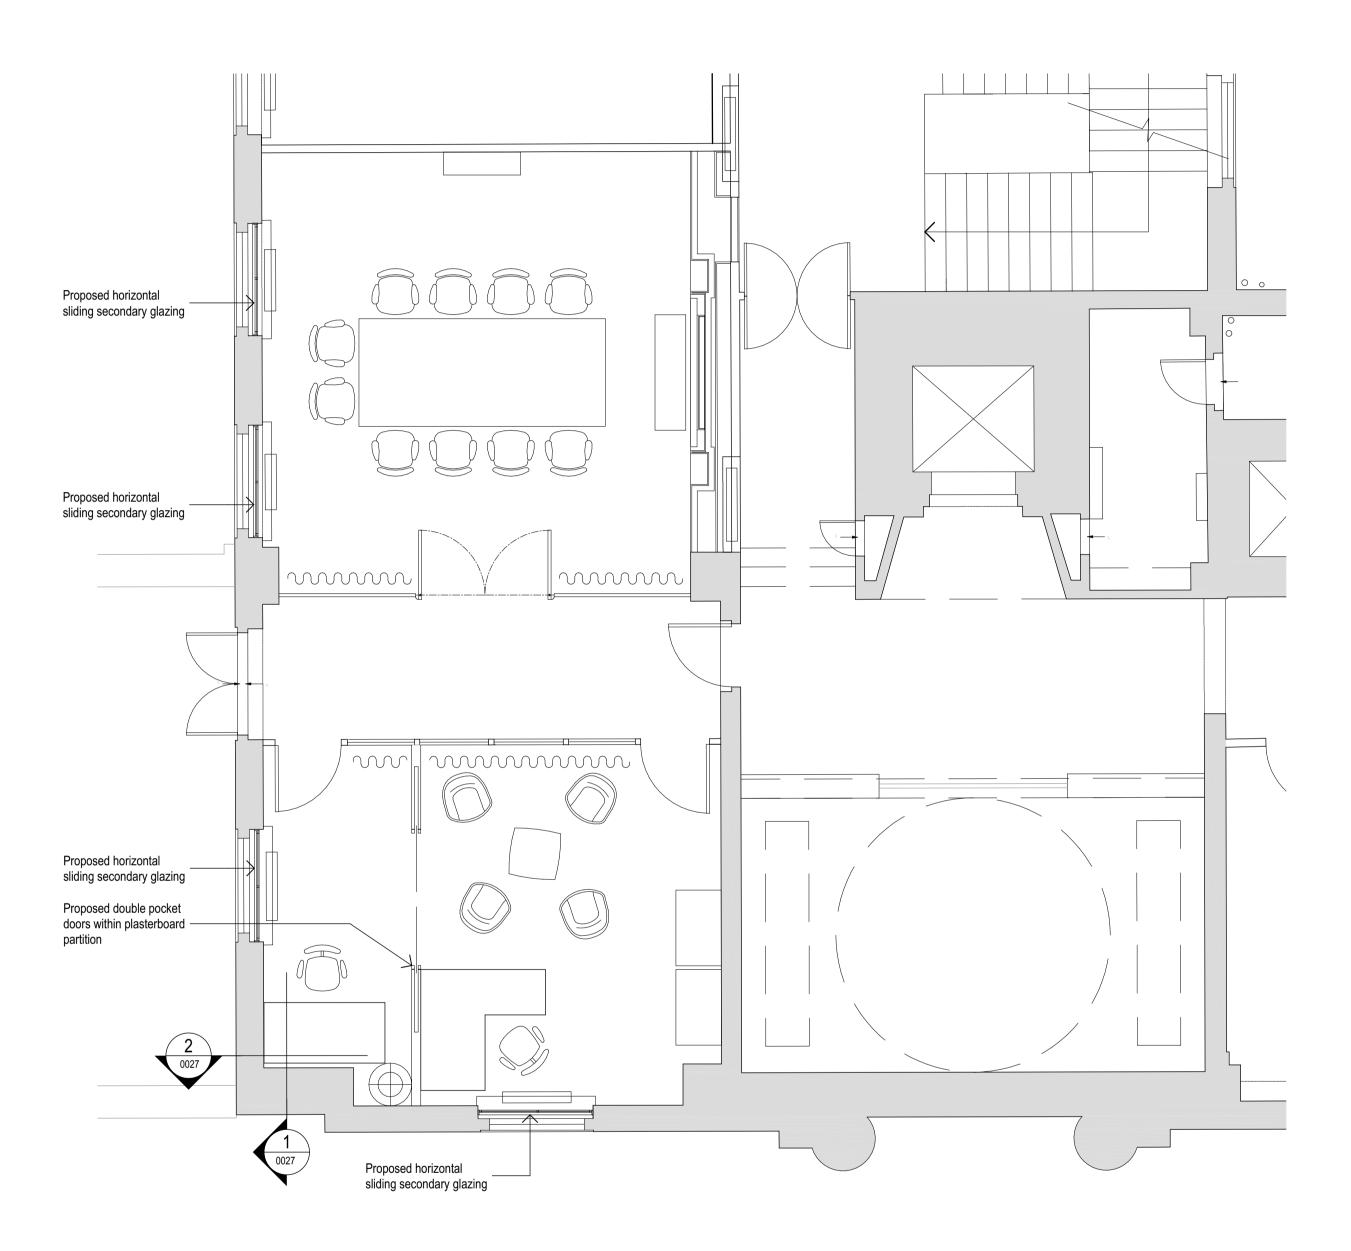

KEY PLAN / NORTH SYMBOL

111 Southwark Street, London, SE1 0JF 02076335100 www.jra.co.uk enquiries@jra.co.uk

|                                                                                                                                  | 0 | 1                                                        | 2                | 5m                        |
|----------------------------------------------------------------------------------------------------------------------------------|---|----------------------------------------------------------|------------------|---------------------------|
| Project<br>Tavistock House                                                                                                       | - | Drawing Title<br>Block F - Proposed Second Floor<br>Plan |                  |                           |
| Client<br>British Medical<br>Association<br>BMA House, Tavistock Square London<br>WC1H 9JP<br>0300 123 1233<br>IBeach@bma.org.uk |   | Scale                                                    | 1:50 @ A1        | Internal Project No. 1998 |
|                                                                                                                                  |   | Dwg No. 1998-JRA-02-02-DR-A-0020                         |                  |                           |
|                                                                                                                                  |   | Suitability                                              | WORK IN PROGRESS | S0                        |
|                                                                                                                                  |   | Revision                                                 | PRELIMINARY      | P02                       |