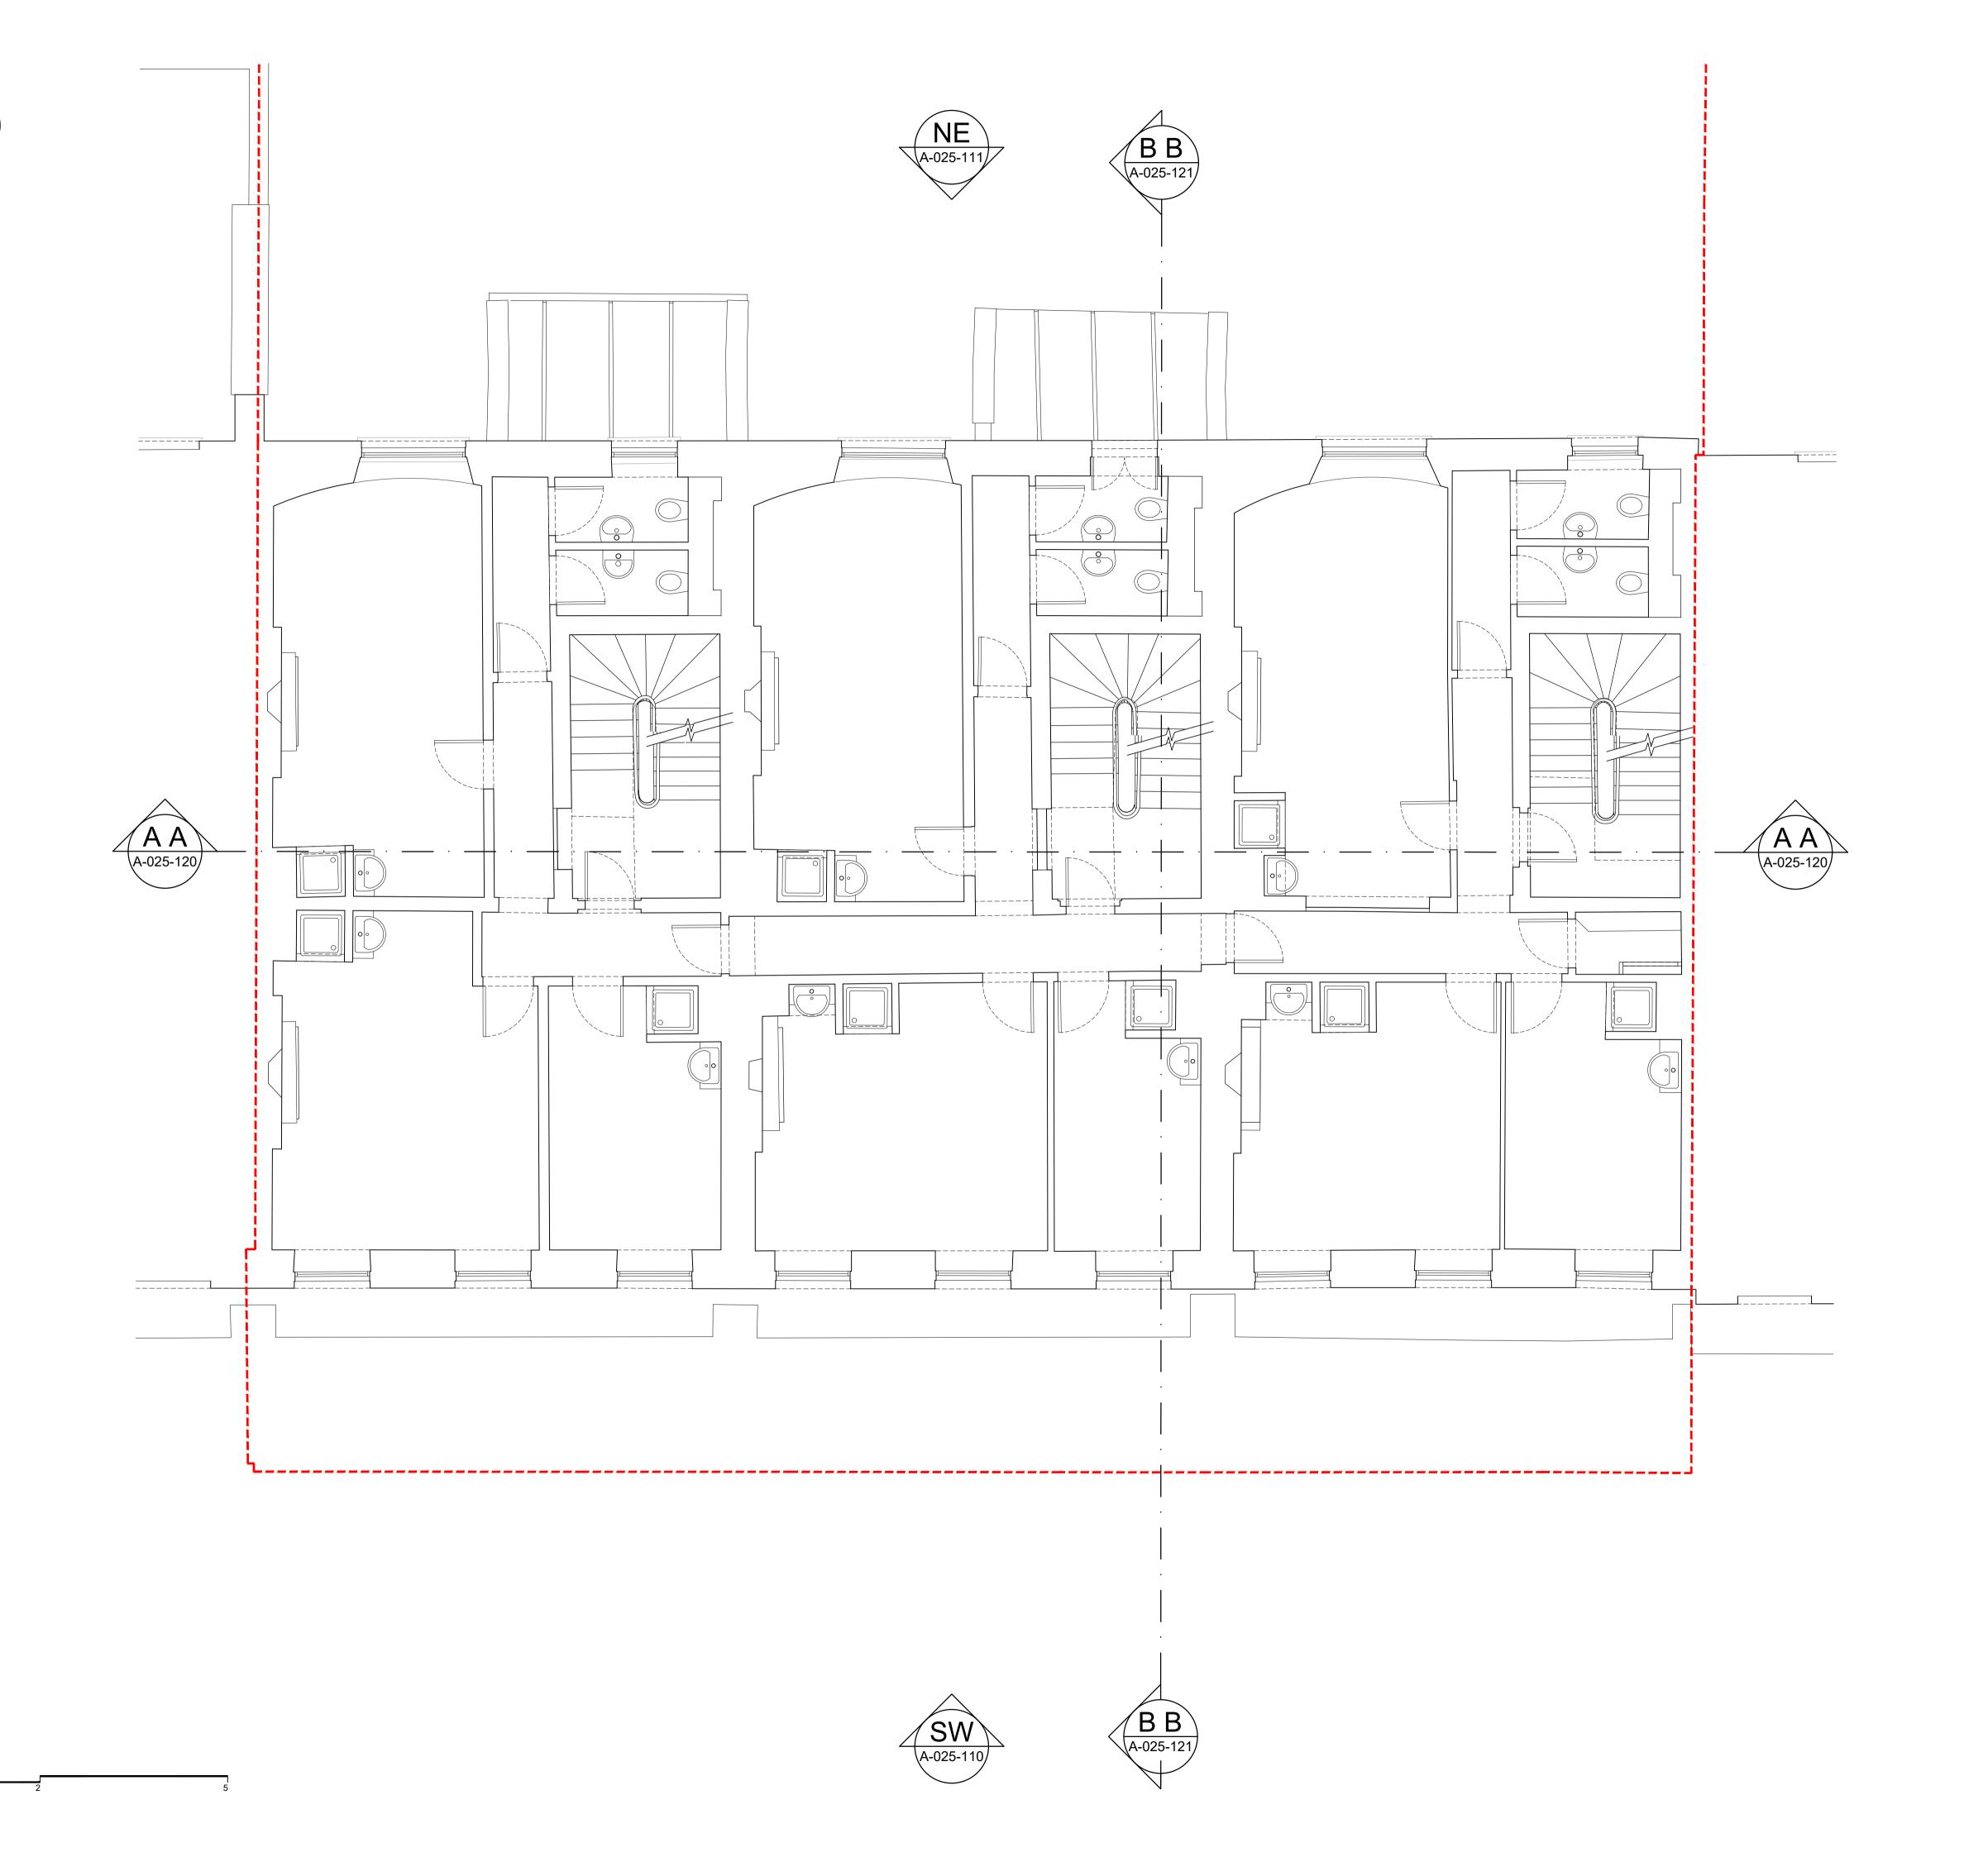

NOTES

Application site/ownership

| P0 ISSUED FOR PLANI                                                                                                               | NING        | 10.03.23 DT M\                              |
|-----------------------------------------------------------------------------------------------------------------------------------|-------------|---------------------------------------------|
| rev amendments                                                                                                                    |             | date by ch                                  |
| studio<br>moren                                                                                                                   |             | 57d<br>jamestown roa<br>london nw1 7d<br>UK |
| studio moren Ltd<br>architecture urban design<br>interior design creative me<br>www.studiomoren.co.uk<br>studio@studiomoren.co.uk |             | t: 020 7267 444                             |
| architecture                                                                                                                      |             |                                             |
| project<br>4-6 Bedford F<br>London, WC1                                                                                           |             |                                             |
| client                                                                                                                            |             |                                             |
| Nebra Proper                                                                                                                      | rty         |                                             |
| drawing title                                                                                                                     |             |                                             |
| Existing                                                                                                                          |             |                                             |
| First Floor Pla                                                                                                                   | an          |                                             |
| drawing status                                                                                                                    |             |                                             |
| PLANNIN                                                                                                                           | G           |                                             |
| scale                                                                                                                             | date        | drawn by                                    |
| 1:50 @ A1<br>1:100 @ A3                                                                                                           | 10.03.23    | DT                                          |
| job no.                                                                                                                           | drawing no. | revision                                    |
| 1890                                                                                                                              | A-025-101   | P0                                          |