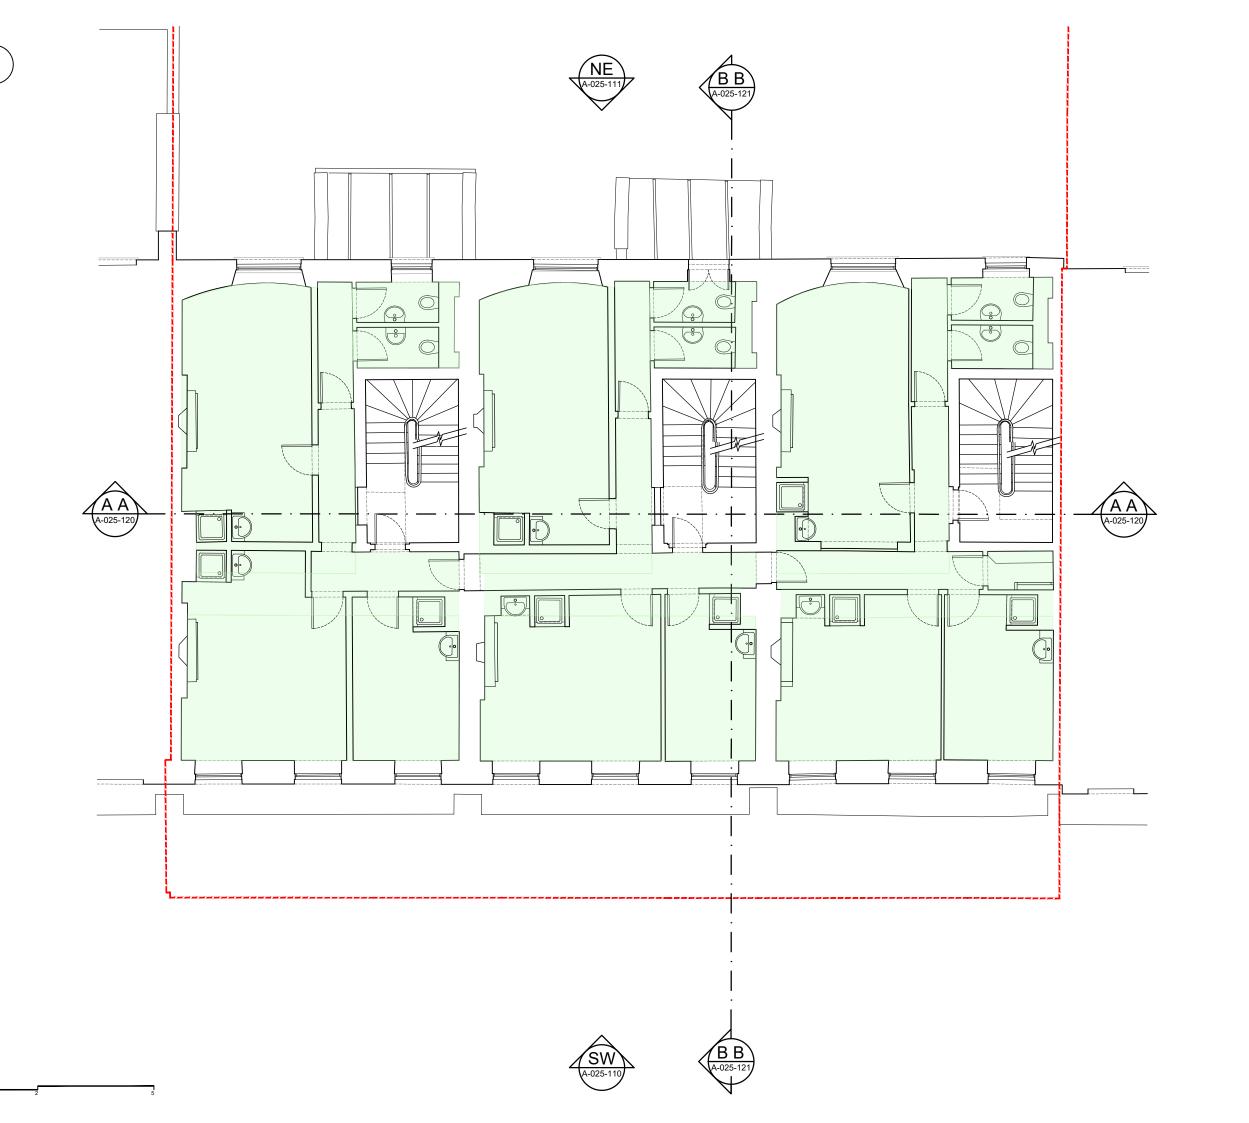

# NOTES

Application site/ownersh

Proposed areas for structural strengthening in between floor build ups. For more details, please see drawing ref: BPL-HYD-XX-XX-SK-S-230802) Strengthening drawings produced by Hydrock Structural Engineers

| rev amendments                                                                                                                                 |             | date by o                                  |
|------------------------------------------------------------------------------------------------------------------------------------------------|-------------|--------------------------------------------|
| studio<br>moren                                                                                                                                |             | 57d<br>jamestown ro<br>london nw1 76<br>UK |
| studio moren Ltd<br>architecture urban design<br>interior design creative m<br>www.studiomoren.co.u<br>studio@studiomoren.co.u<br>architecture | edia<br>k   | t: 020 7267 44                             |
| project                                                                                                                                        |             |                                            |
| 4-6 Bedford<br>London, WC                                                                                                                      |             |                                            |
| client                                                                                                                                         |             |                                            |
| Nebra Prope                                                                                                                                    | rty         |                                            |
| drawing title Proposed Second Floo                                                                                                             | r Plan      |                                            |
| drawing status                                                                                                                                 |             |                                            |
| PLANNIN                                                                                                                                        | IG          |                                            |
| scale                                                                                                                                          | date        | drawn by                                   |
| 1:50 @ A1<br>1:100 @ A3                                                                                                                        | 10.03.23    | DT                                         |
| job no.                                                                                                                                        | drawing no. | revision                                   |
| 1890                                                                                                                                           | A-025A-102  | P0                                         |
|                                                                                                                                                |             |                                            |