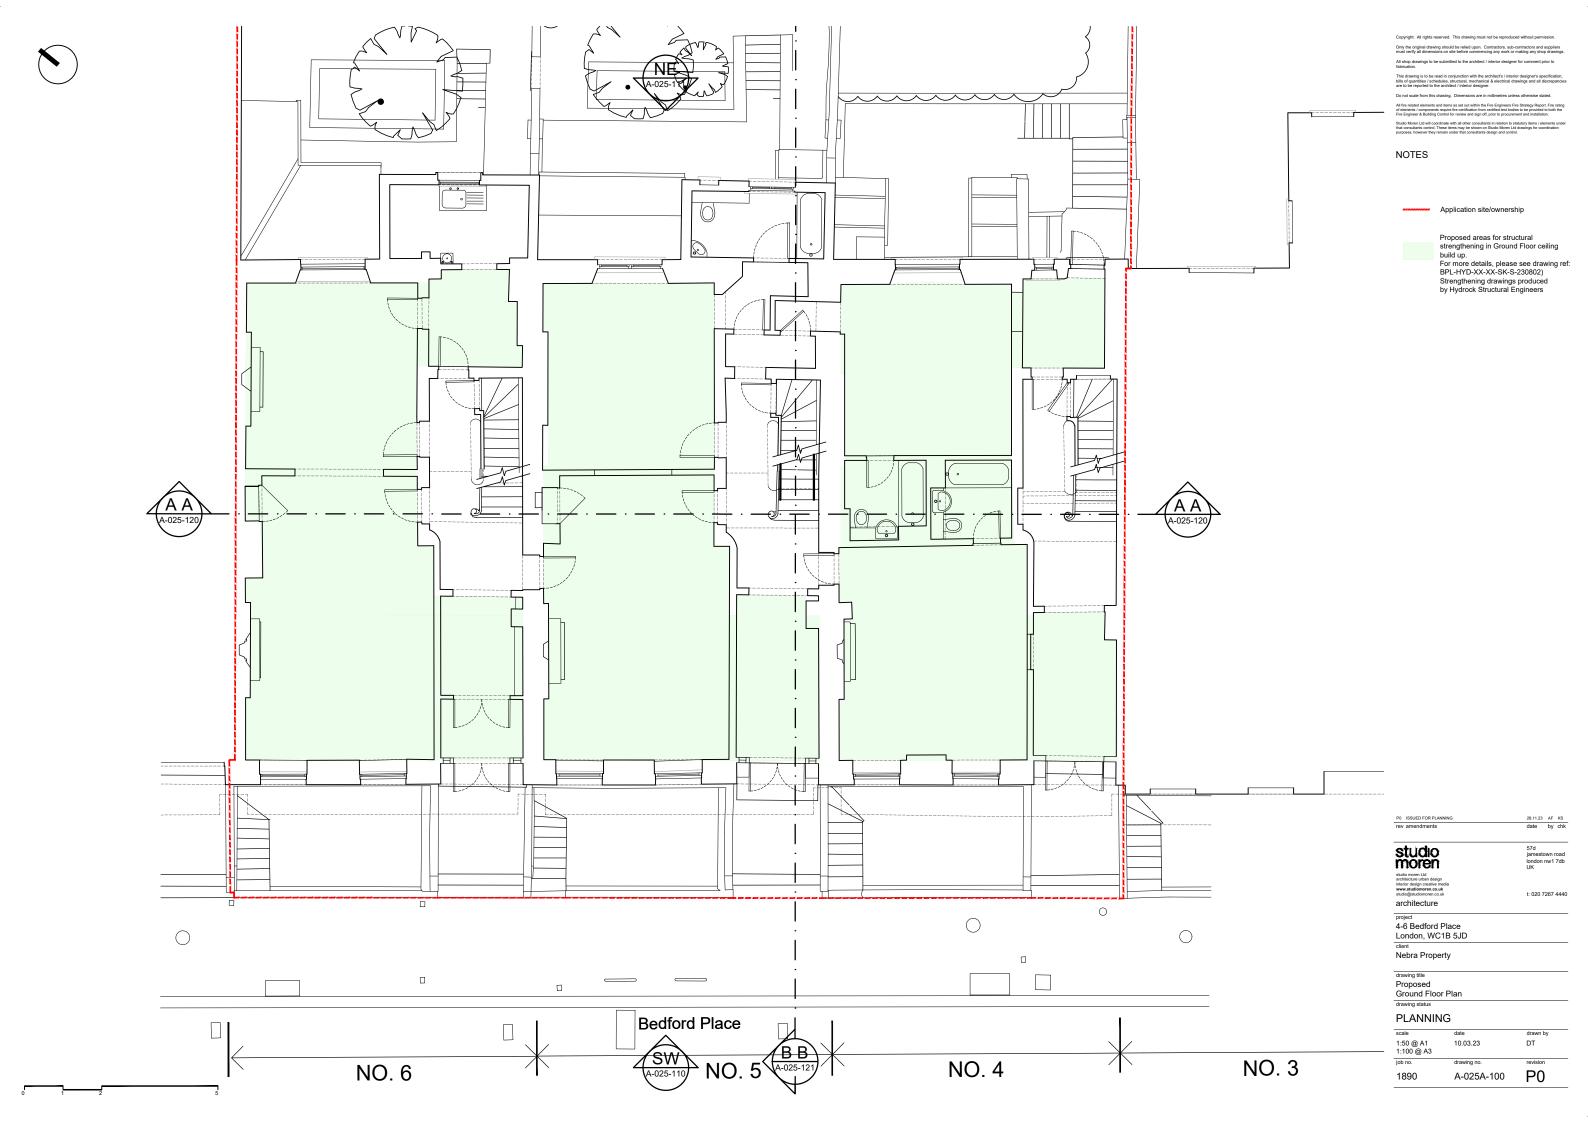

# NOTES

Application site/ownership

Proposed areas for structural strengthening in between floor build ups. For more details, please see drawing ref: BPL-HYD-XX-XX-SK-S-230802) Strengthening drawings produced by Hydrock Structural Engineers

| P0 ISSUED FOR PLAN                                                                                                             | INING       | 28.11.23 AF      |
|--------------------------------------------------------------------------------------------------------------------------------|-------------|------------------|
| rev amendments                                                                                                                 |             | date by          |
| studio                                                                                                                         |             | 57d<br>jamestown |
| moren                                                                                                                          |             | london nw1       |
| studio moren Ltd<br>architecture urban design<br>interior design creative m<br>www.studiomoren.co.u<br>studio@studiomoren.co.u | edia<br>k   | t: 020 7267      |
| architecture                                                                                                                   |             |                  |
| project                                                                                                                        |             |                  |
| 4-6 Bedford I                                                                                                                  | Place       |                  |
| London, WC                                                                                                                     | 1B 5JD      |                  |
| client                                                                                                                         |             |                  |
| Nebra Prope                                                                                                                    | rty         |                  |
| drawing title                                                                                                                  |             |                  |
| Proposed                                                                                                                       |             |                  |
| First Floor PI                                                                                                                 | an          |                  |
| drawing status                                                                                                                 |             |                  |
| PLANNIN                                                                                                                        | G           |                  |
| scale                                                                                                                          | date        | drawn by         |
| 1:50 @ A1<br>1:100 @ A3                                                                                                        | 10.03.23    | DT               |
| job no.                                                                                                                        | drawing no. | revision         |
| 1890                                                                                                                           | A-025A-101  | P0               |
|                                                                                                                                |             |                  |