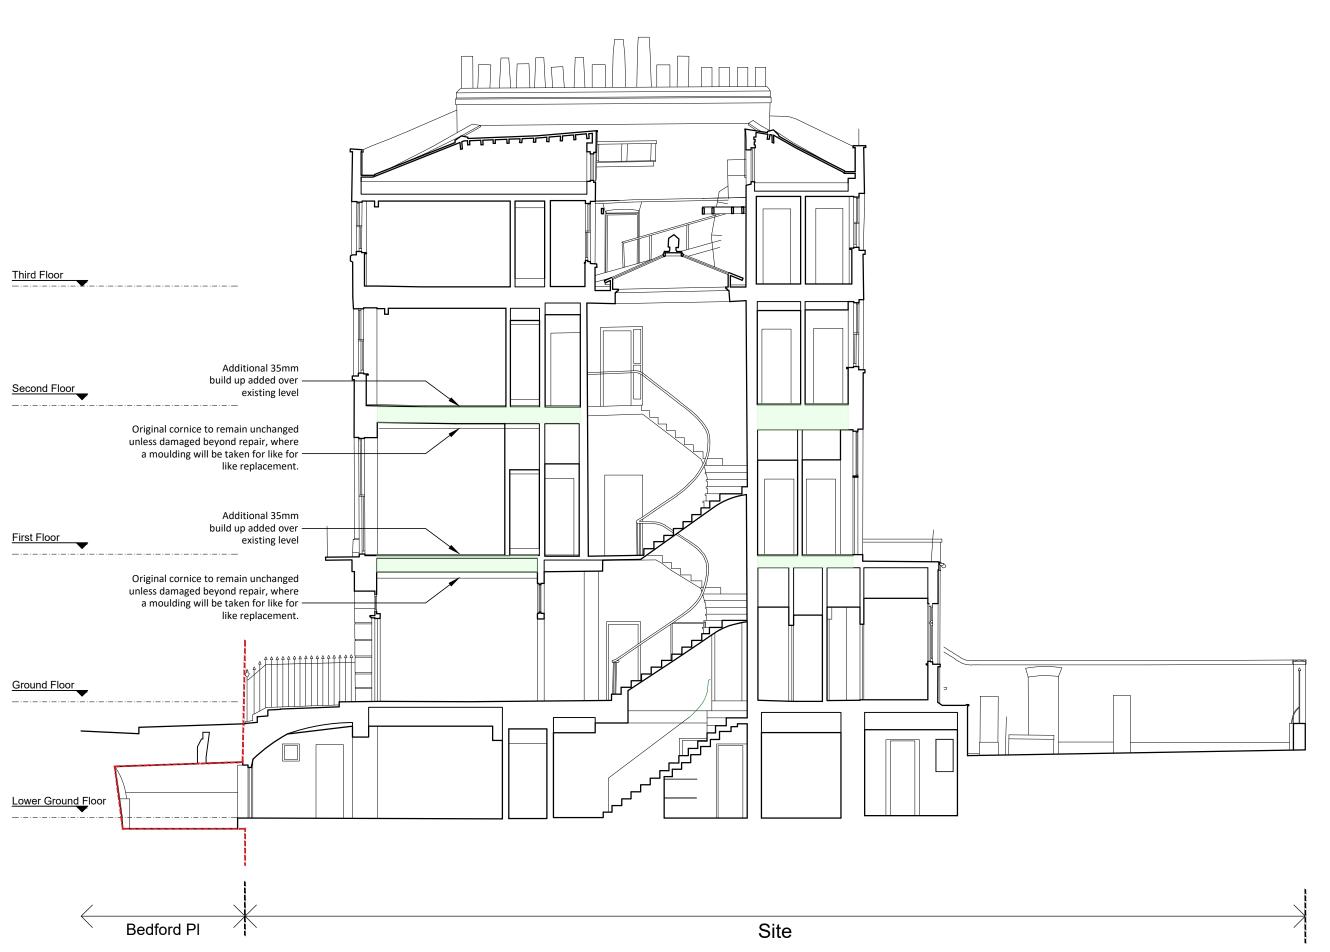

### NOTES

Application site/ownersl

Proposed areas for structural strengthening in between floor build ups. For more details, please see drawing ref: BPL-HYD-XX-XX-SK-S-230802) Strengthening drawings produced by Hydrock Structural Engineers

| P0 ISSUE FOR PLAN                                                                                                            | NING        | 24.11.23             | AF  | KS   |
|------------------------------------------------------------------------------------------------------------------------------|-------------|----------------------|-----|------|
| rev amendments                                                                                                               |             | date                 | by  | chl  |
| studio                                                                                                                       |             | 57d<br>jamesto       | nwn | rnad |
| moren                                                                                                                        |             | london nw1 7db<br>UK |     |      |
| studio moren Ltd<br>architecture urban desig<br>interior design creative n<br>www.studiomoren.co.u<br>studio@studiomoren.co. | nedia<br>uk | t: 020 7             | 267 | 444  |
| architecture                                                                                                                 | an.         | 1.0207               | 201 |      |
| project                                                                                                                      |             |                      |     |      |
| 4-6 Bedford                                                                                                                  | Place       |                      |     |      |
| London, WC                                                                                                                   | 1B 5JD      |                      |     |      |
| client                                                                                                                       |             |                      |     |      |
| Nebra Prope                                                                                                                  | erty        |                      |     |      |
| drawing title                                                                                                                |             |                      | _   | _    |
| Proposed                                                                                                                     |             |                      |     |      |
| Section A-A                                                                                                                  |             |                      |     |      |
| drawing status                                                                                                               |             |                      |     |      |
| PLANNIN                                                                                                                      | IG          |                      |     |      |
| scale                                                                                                                        | date        | drawn b              | у   |      |
| 1:50 @ A1<br>1:100 @ A3                                                                                                      | 10.03.23    | DT                   |     |      |
|                                                                                                                              |             |                      |     |      |