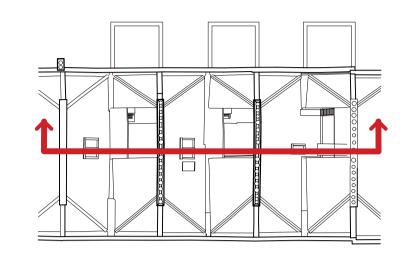

# NOTES

Application site/ownership

Proposed areas for structural strengthening in between floor build ups. For more details, please see drawing ref: BPL-HYD-XX-XX-SK-S-230802) Strengthening drawings produced by Hydrock Structural Engineers

# NOTES

Application site/ownersh

Proposed areas for structural strengthening in between floor build ups. For more details, please see drawing ref: BPL-HYD-XX-XX-SK-S-230802) Strengthening drawings produced by Hydrock Structural Engineers

NOTES

Application site/ownership

Proposed areas for structural strengthening in between floor build ups. For more details, please see drawing ref: BPL-HYD-XX-XX-SK-S-230802) Strengthening drawings produced by Hydrock Structural Engineers

### NOTES

Application site/ownersl

Proposed areas for structural strengthening in between floor build ups. For more details, please see drawing ref: BPL-HYD-XX-XX-SK-S-230802) Strengthening drawings produced by Hydrock Structural Engineers