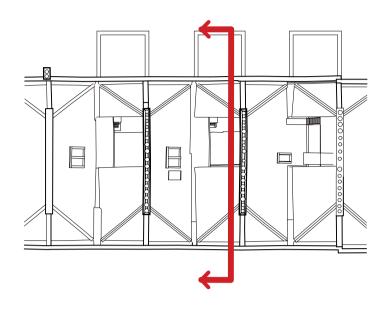

# NOTES

Application site/ownership

Proposed areas for structural strengthening in between floor build ups. For more details, please see drawing ref: BPL-HYD-XX-XX-SK-S-230802) Strengthening drawings produced by Hydrock Structural Engineers

# NOTES

Application site/ownersh

Proposed areas for structural strengthening in between floor build ups. For more details, please see drawing ref: BPL-HYD-XX-XX-SK-S-230802) Strengthening drawings produced by Hydrock Structural Engineers

NOTES

Application site/ownership

Proposed areas for structural strengthening in between floor build ups. For more details, please see drawing ref: BPL-HYD-XX-XX-SK-S-230802) Strengthening drawings produced by Hydrock Structural Engineers

### NOTES

Application site/ownersl

Proposed areas for structural strengthening in between floor build ups. For more details, please see drawing ref: BPL-HYD-XX-XX-SK-S-230802) Strengthening drawings produced by Hydrock Structural Engineers