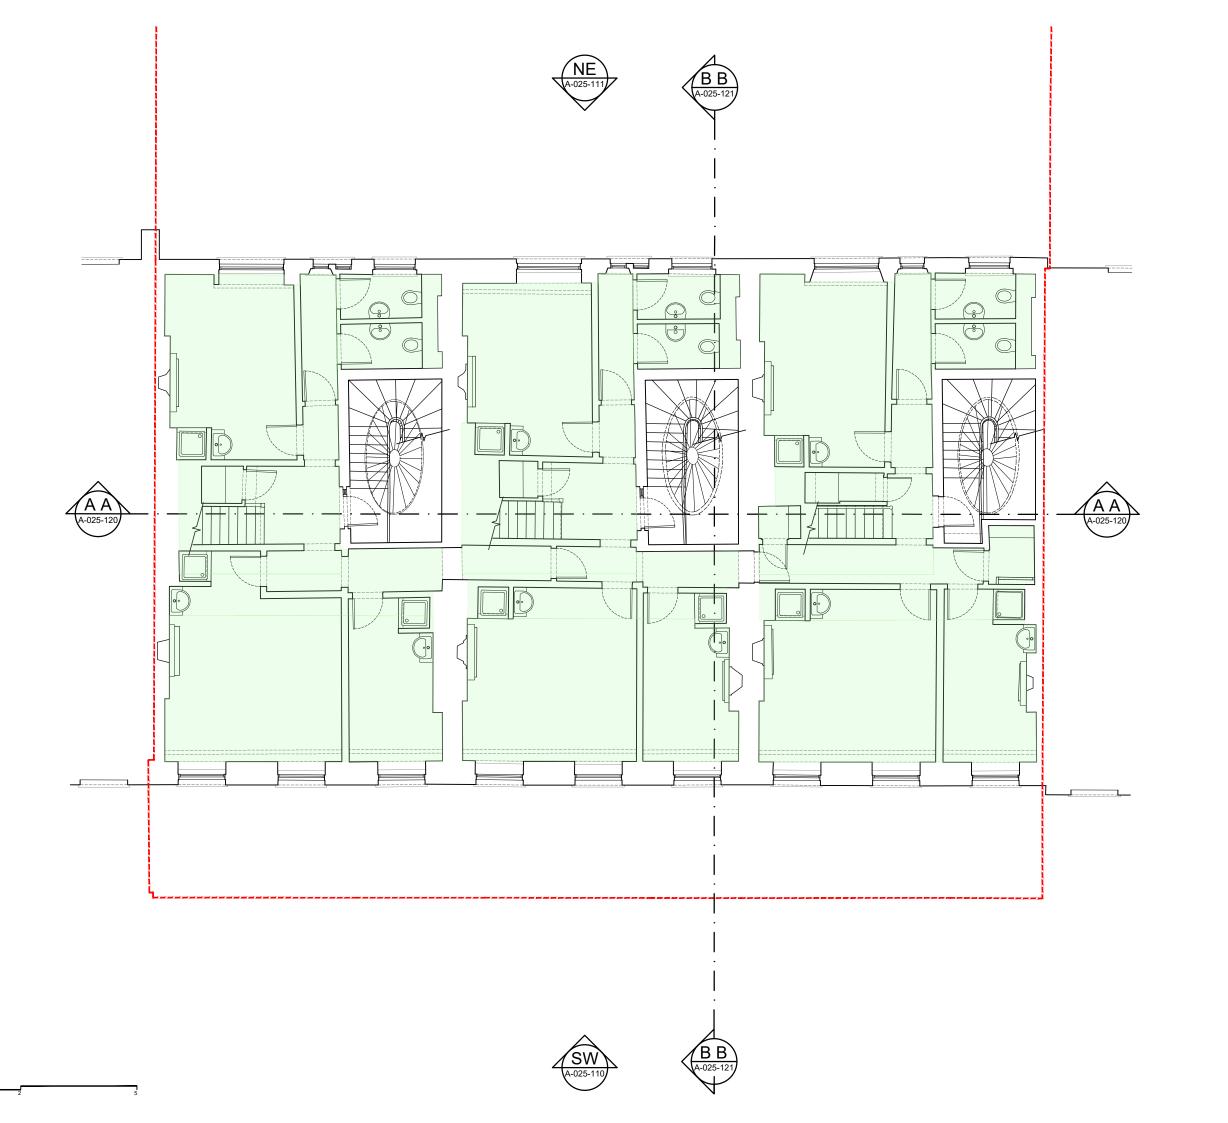

# NOTES

Application site/ownersh

Proposed areas for structural strengthening in between floor build ups. For more details, please see drawing ref: BPL-HYD-XX-XX-SK-S-230802) Strengthening drawings produced by Hydrock Structural Engineers

| rev amendments                                                                                                                                 |             | date by o                                  |
|------------------------------------------------------------------------------------------------------------------------------------------------|-------------|--------------------------------------------|
| studio<br>moren                                                                                                                                |             | 57d<br>jamestown ro<br>london nw1 76<br>UK |
| studio moren Ltd<br>architecture urban design<br>interior design creative m<br>www.studiomoren.co.u<br>studio@studiomoren.co.u<br>architecture | edia<br>k   | t: 020 7267 44                             |
| project                                                                                                                                        |             |                                            |
| 4-6 Bedford<br>London, WC                                                                                                                      |             |                                            |
| client                                                                                                                                         |             |                                            |
| Nebra Prope                                                                                                                                    | rty         |                                            |
| drawing title Proposed Second Floo                                                                                                             | r Plan      |                                            |
| drawing status                                                                                                                                 |             |                                            |
| PLANNIN                                                                                                                                        | IG          |                                            |
| scale                                                                                                                                          | date        | drawn by                                   |
| 1:50 @ A1<br>1:100 @ A3                                                                                                                        | 10.03.23    | DT                                         |
| job no.                                                                                                                                        | drawing no. | revision                                   |
| 1890                                                                                                                                           | A-025A-102  | P0                                         |
|                                                                                                                                                |             |                                            |