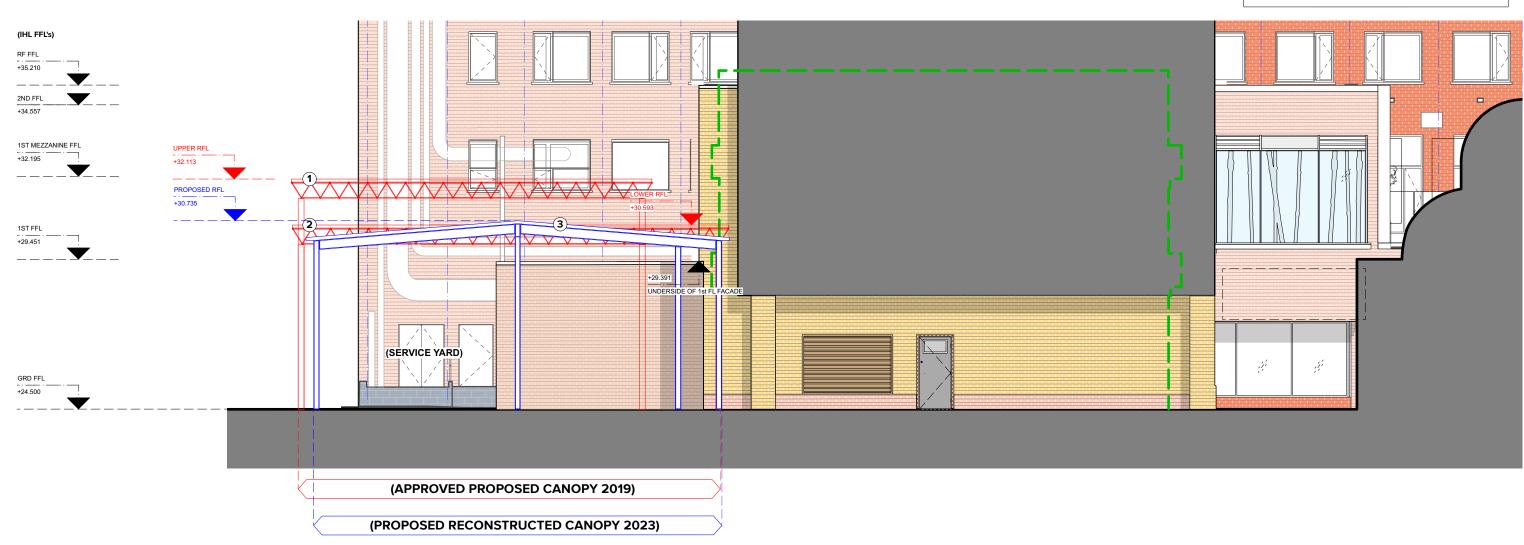

## PROPOSED SERVICE YARD CANOPY - NORTH WEST ELEVATION

## **SERVICE YARD CANOPY KEY APPROVED CANOPY 2019: UPPER CANOPY** APPLICATION REF: 2019/2766/P **APPROVED CANOPY 2019: LOWER CANOPY** 2 APPLICATION REF: 2019/2766/P PROPOSED CANOPY 2023 EXISTING CANOPY REMOVED, RECONSTRUCTED & REINSTALLED. EXISTING CANOPY TO BE MADE GOOD WHERE NECESSARY WITH AN OVERALL NEW FINISH AND NEW ROOFLIGHTS. ANY EXISTING LIGHTING TO BE UPGRADED AND ALL SERVICE YARD SIGNAGE TO BE REPLACED WITH NEW WHERE NECESSARY.