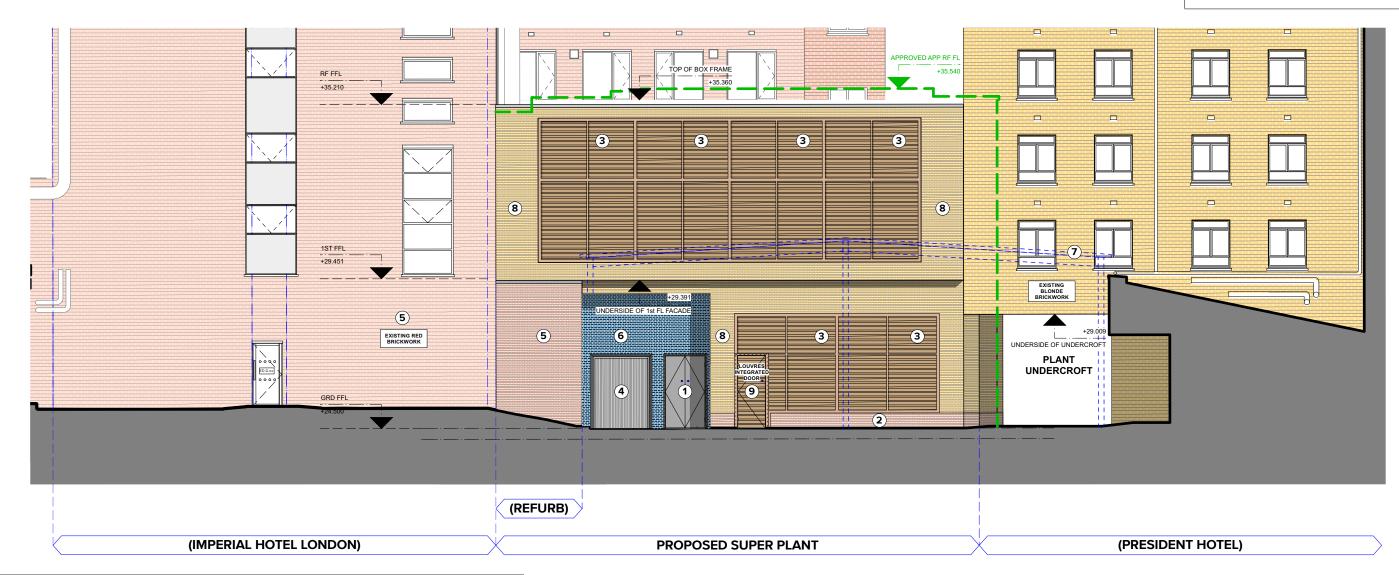

## PROPOSED SUPER PLANT - NORTH EAST ELEVATION AS PER NMA APPLICATION

## **SUPER PLANT AREA MATERIALS KEY**

| 1                                                                                                                                                                                                        | EXISTING WINDOWS & DOORS TO BE REPLACED WITH ALUMINIUM DOUBLE GLAZED UNITS WITH POLYESTER POWDER COATED. | 6 | EXISTING BRICKWORK STRETCHER BOND BLUE-BLACK BRICKWORK TO BE CLEANED & MADE GOOD.                           |
|----------------------------------------------------------------------------------------------------------------------------------------------------------------------------------------------------------|----------------------------------------------------------------------------------------------------------|---|-------------------------------------------------------------------------------------------------------------|
| 2                                                                                                                                                                                                        | PROPOSED BRICKWORK 01<br>STRETCHER BOND RUSTY-RED ENGINEERING<br>BRICKWORK WITH GREY GROUTING.           | 7 | REMOVAL OF EXISTING CANOPY TO BE ERECTED BACK AFTER PLANT WORKS. SEE PROPOSED CANOPY LAYOUT DRAWINGS.       |
| 3                                                                                                                                                                                                        | LOUVRES ALUMINIUM PPC GRILLES TO MATCH WINDOW FRAMES. BRONZE FINISH.                                     | 8 | PROPOSED BRICKWORK 02<br>STRETCHER BOND GREY-BLONDE<br>ENGINEERING BRICKWORK WITH GREY<br>GROUTING.         |
| 4                                                                                                                                                                                                        | EXISTING LIFT DOOR TO BE REPLACED WITH POLYESTER POWDER COATED ALUMINIUM FRAME SHUTTER DOOR              | 9 | STEEL DOOR WITH INTEGRATED LOUVRES FREE AIR OF THE LOUVRES TO BE IDENTIFY BY M&E CONSULTANT. BRONZE FINISH. |
| 5                                                                                                                                                                                                        | <b>EXISTING FAÇADE</b> WHOLE FAÇADE TO BE CLEANED AND WASHED. TO MAKE GOOD WHERE NECESSARY.              | · | To be read in conjunction with <b>1417-P113 (A) Proposed Materials Board</b>                                |
| SOURCE INFORMATION: Survey supplied by Maltby Surveys. Original datareceived on April 2018, with updates in October 2018 and March 2019. Dry Riser location, position to be confirmed by M&E specialist. |                                                                                                          |   |                                                                                                             |