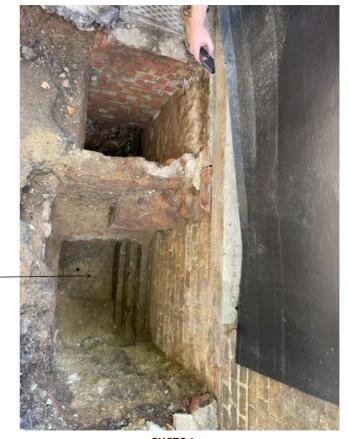

PHOTO 1 (1:20)

Note:

Log details provided by Steadberry as TP was backfilled ahead of ABA attendance.

This drawing is to be read in conjunction with all relevant Architect's and Engineer's drawings and the specification.