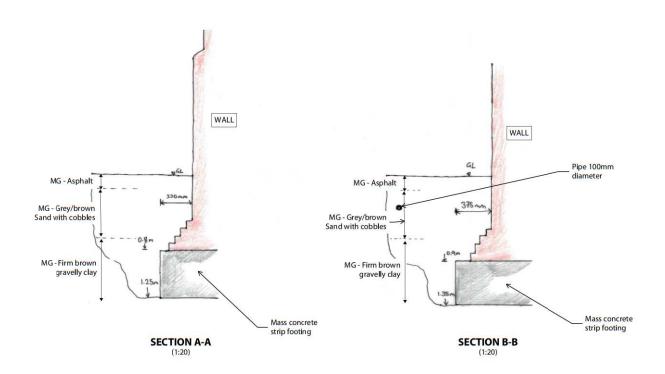

## Appendix F

Site Investigations

This drawing is to be read in conjunction with all relevant Architect's and Engineer's drawings and the specification.

# THE BRITISH MUSEUM SOUTH WEST ENERGY CENTRE (SWEC)

- 16.08.22 ISSUED FOR COMMENT

SITE INVESTIGATION SUMMARY TRIAL PIT 10

drawn XT date AUG '22 checked FN

scale (original - A1)
AS SHOWN