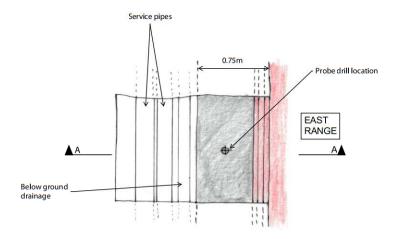

#### Alan Baxter

75 Cowcross Street London EC1M 6EL tel 020 7250 1555 email aba@alanbaxter.co.uk

www.alanbaxter.co.uk

1910/40/12

For boundary wall log, refer to Steadberry drawing

TP6 PLAN (1:20)

SECTION A-A

PHOTO 1 (1:20)

Note:

Log details provided by Steadberry as TP was backfilled ahead of ABA attendance.

This drawing is to be read in conjunction with all relevant Architect's and Engineer's drawings and the specification.

- 12.09.22 ISSUED FOR COMMENT

# THE BRITISH MUSEUM SOUTH WEST ENERGY CENTRE (SWEC)

SITE INVESTIGATION SUMMARY TRIAL PIT 11