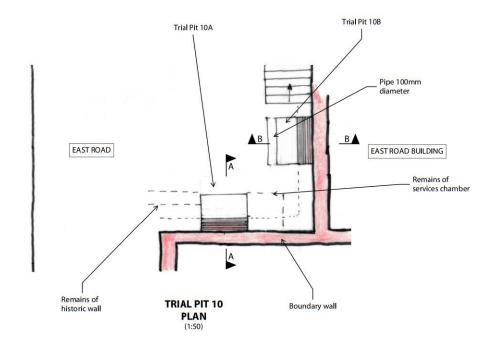

## Appendix F

Site Investigations

This drawing is to be read in conjunction with all relevant Architect's and Engineer's drawings and the specification.

# THE BRITISH MUSEUM SOUTH WEST ENERGY CENTRE (SWEC)

- 16.08.22 ISSUED FOR COMMENT

SITE INVESTIGATION SUMMARY TRIAL PIT 10

drawn XT date AUG '22 checked FN

scale (original - A1)
AS SHOWN