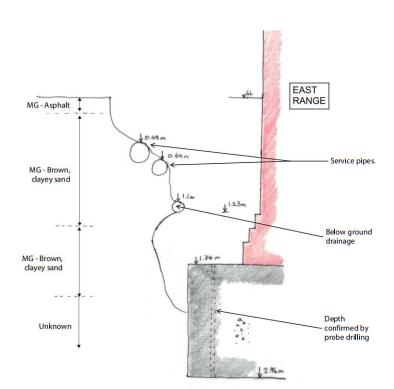

#### Alan Baxter

75 Cowcross Street London EC1M 6EL tel 020 7250 1555 email aba@alanbaxter.co.uk

www.alanbaxter.co.uk

1910/40/12

For boundary wall log, refer to Steadberry drawing

TP6 PLAN (1:20)

SECTION A-A

PHOTO 1 (1:20)

Note:

Log details provided by Steadberry as TP was backfilled ahead of ABA attendance.

This drawing is to be read in conjunction with all relevant Architect's and Engineer's drawings and the specification.

- 12.09.22 ISSUED FOR COMMENT

# THE BRITISH MUSEUM SOUTH WEST ENERGY CENTRE (SWEC)

SITE INVESTIGATION SUMMARY TRIAL PIT 11