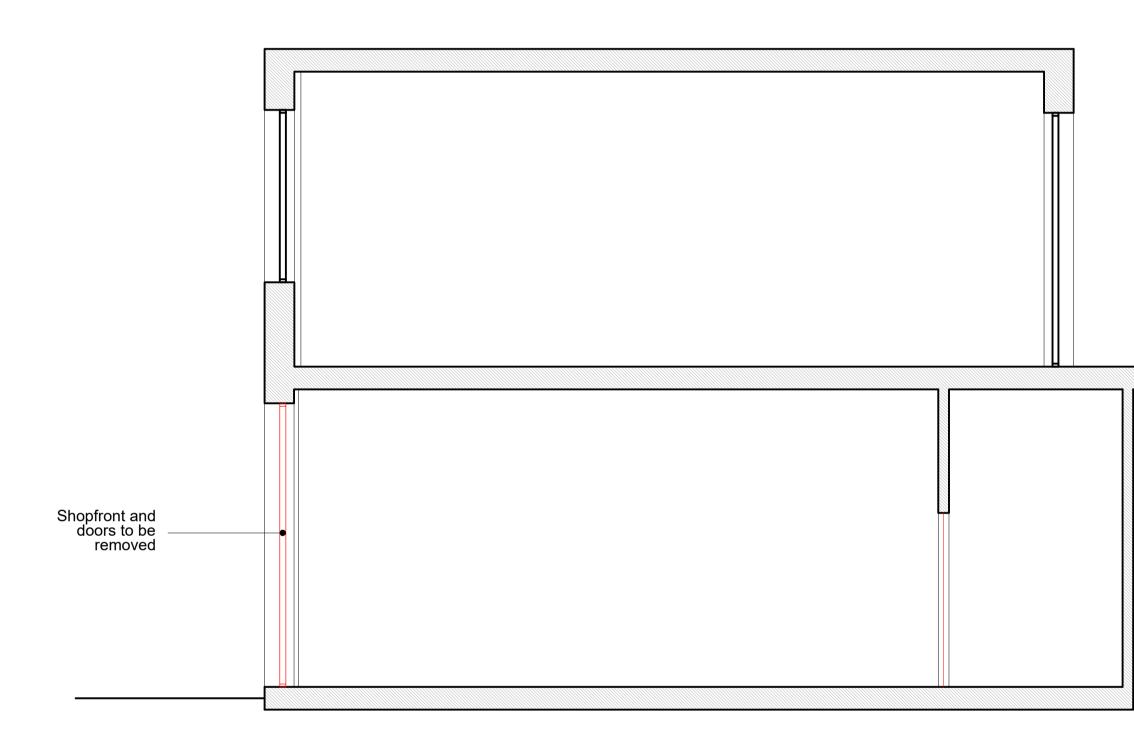

03 EXISTING EXTERNAL ELEVATION C SCALE 1:50 @A1

02 EXISTING EXTERNAL ELEVATION B SCALE 1:50 @A1

04 EXISTING EXTERNAL ELEVATION D SCALE 1:50 @A1

| Notes: |         |            |
|--------|---------|------------|
|        | To be o | demolished |
| 0m     | 1m      | 2m         |

| UIII  | 1 1 1 1 |
|-------|---------|
|       |         |
|       |         |
|       |         |
| SCALE |         |
|       |         |

Do not Scale. Use figured dimensions only. All dimensions to be checked on site

All drawings to be read in conjunction with the Engineers' drawings. Any discrepencies between consultants drawings to be reported to the Architect before any work commences.

| Rev | Date       | Description          | Ву |
|-----|------------|----------------------|----|
| -   | 15/05/2023 | Planning application | CK |
| А   | 13/12/2023 | Planning amendment   | CK |
|     |            |                      |    |
|     |            |                      |    |
|     |            |                      |    |
|     |            |                      |    |
|     |            |                      |    |
|     |            |                      |    |
|     |            |                      |    |
|     |            | •                    |    |
| N / | ATEDI/     |                      |    |

## MATERIAL CULTURES

Unit 15 Regent Studios 8 Andrews Road London, E8 4QN

| www.materialcultures.o<br>info@materialcultures.c |                    |                      |
|---------------------------------------------------|--------------------|----------------------|
| <sup>Project:</sup> FishTan                       | k                  | <sup>Job:</sup> 2305 |
| Title:                                            |                    |                      |
| Existing                                          | External Elevation | S                    |
| Scale @A1: 1:50                                   | Number: 0301       | Rev:                 |
| Scale @A3: 1:100                                  | 0301               | A                    |
|                                                   |                    |                      |