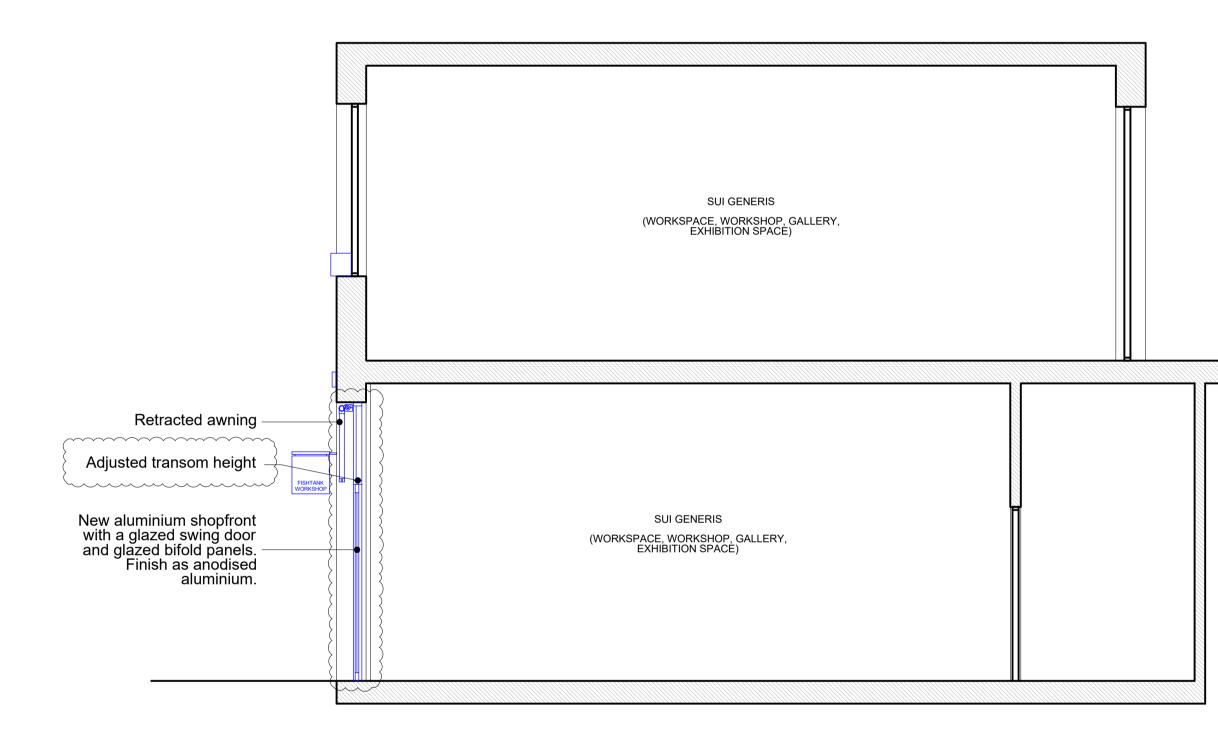

05     |
|        |                                  |        |                                                                                           |          |
| Title: |                                  |        |                                                                                           |          |
|        | Prop                             | ose    | ed Ground Floor Pla                                                                       | an       |
| Scale  | e@A1: 1:50                       |        | Number:                                                                                   | Rev:     |
| Scale  | e@A3: 1:100                      | )      | 1101                                                                                      | A        |













03 PROPOSED EXTERNAL ELEVATION C SCALE 1:50 @A1



02 PROPOSED EXTERNAL ELEVATION B SCALE 1:50 @A1





04 PROPOSED EXTERNAL ELEVATION D SCALE 1:50 @A1

|                                               | Proposed                                                                                                                                                                   |                                        |
|-----------------------------------------------|----------------------------------------------------------------------------------------------------------------------------------------------------------------------------|----------------------------------------|
|                                               | 0m 1m 2m