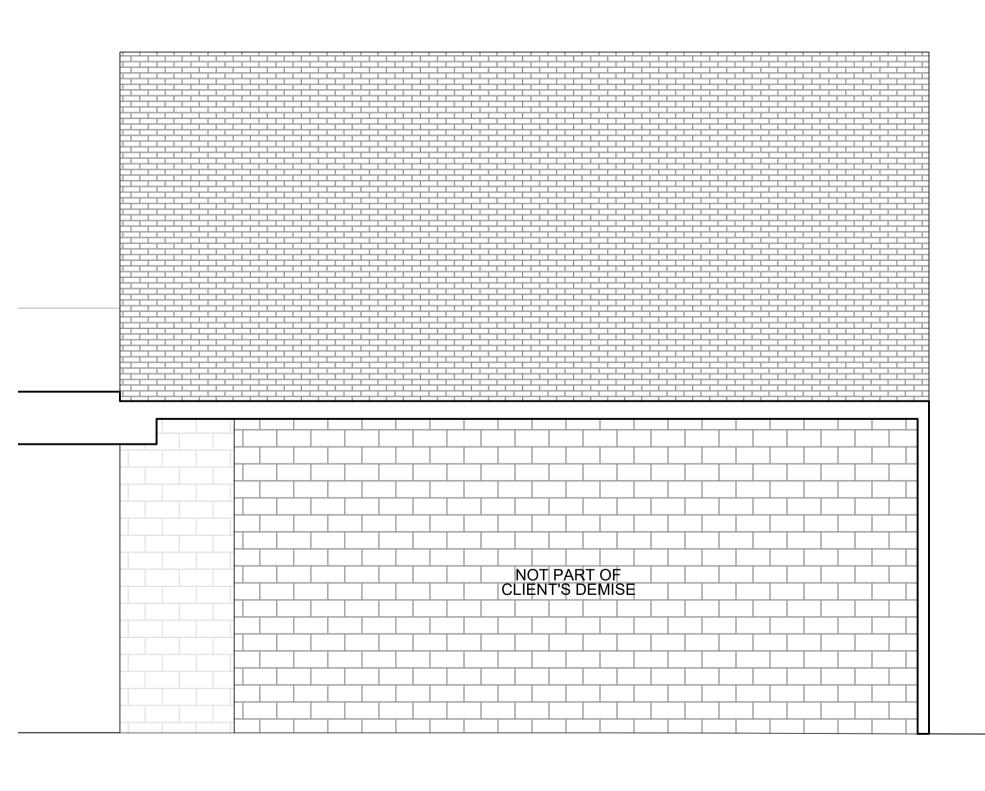

03 EXISTING EXTERNAL ELEVATION C SCALE 1:50 @A1

02 EXISTING EXTERNAL ELEVATION B SCALE 1:50 @A1

04 EXISTING EXTERNAL ELEVATION D SCALE 1:50 @A1

| Notes: |         |            |
|--------|---------|------------|
|        | To be o | demolished |
| 0m     | 1m      | 2m         |

## MATERIAL CULTURES

Unit 15 Regent Studios 8 Andrews Road London, E8 4QN

| www.materialcultures.o<br>info@materialcultures.c |                    |                      |
|---------------------------------------------------|--------------------|----------------------|
| <sup>Project:</sup> FishTan                       | k                  | <sup>Job:</sup> 2305 |
| Title:                                            |                    |                      |
| Existing                                          | External Elevation | S                    |
| Scale @A1: 1:50                                   | Number: 0301       | Rev:                 |
| Scale @A3: 1:100                                  | 0301               | A                    |
|                                                   |                    |                      |