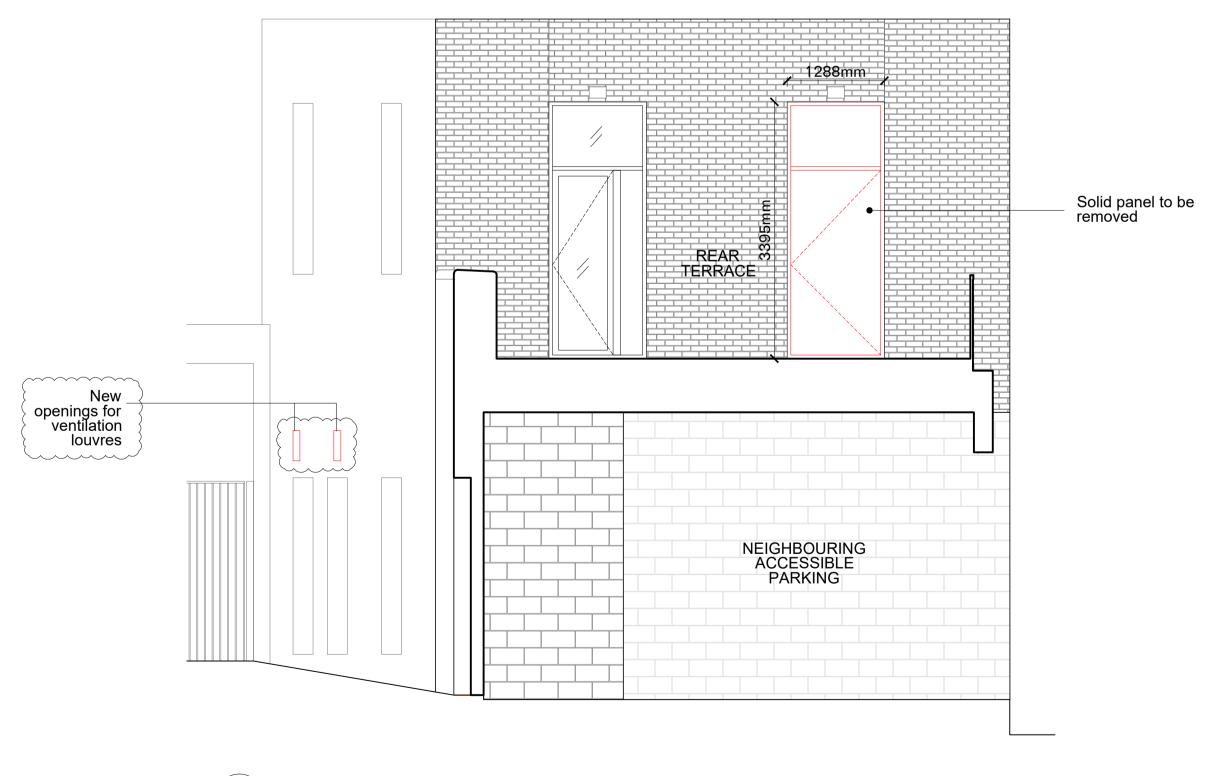

03 EXISTING EXTERNAL ELEVATION C SCALE 1:50 @A1

02 EXISTING EXTERNAL ELEVATION B SCALE 1:50 @A1

04 EXISTING EXTERNAL ELEVATION D SCALE 1:50 @A1

| Notes: |         |            |
|--------|---------|------------|
|        | To be o | demolished |
| 0m     | 1m      | 2m         |

## MATERIAL CULTURES

Unit 15 Regent Studios 8 Andrews Road London, E8 4QN

| www.materialcultures.o<br>info@materialcultures.c |                    |                      |
|---------------------------------------------------|--------------------|----------------------|
| <sup>Project:</sup> FishTan                       | k                  | <sup>Job:</sup> 2305 |
| Title:                                            |                    |                      |
| Existing                                          | External Elevation | S                    |
| Scale @A1: 1:50                                   | Number: 0301       | Rev:                 |
| Scale @A3: 1:100                                  | 0301               | A                    |
|                                                   |                    |                      |