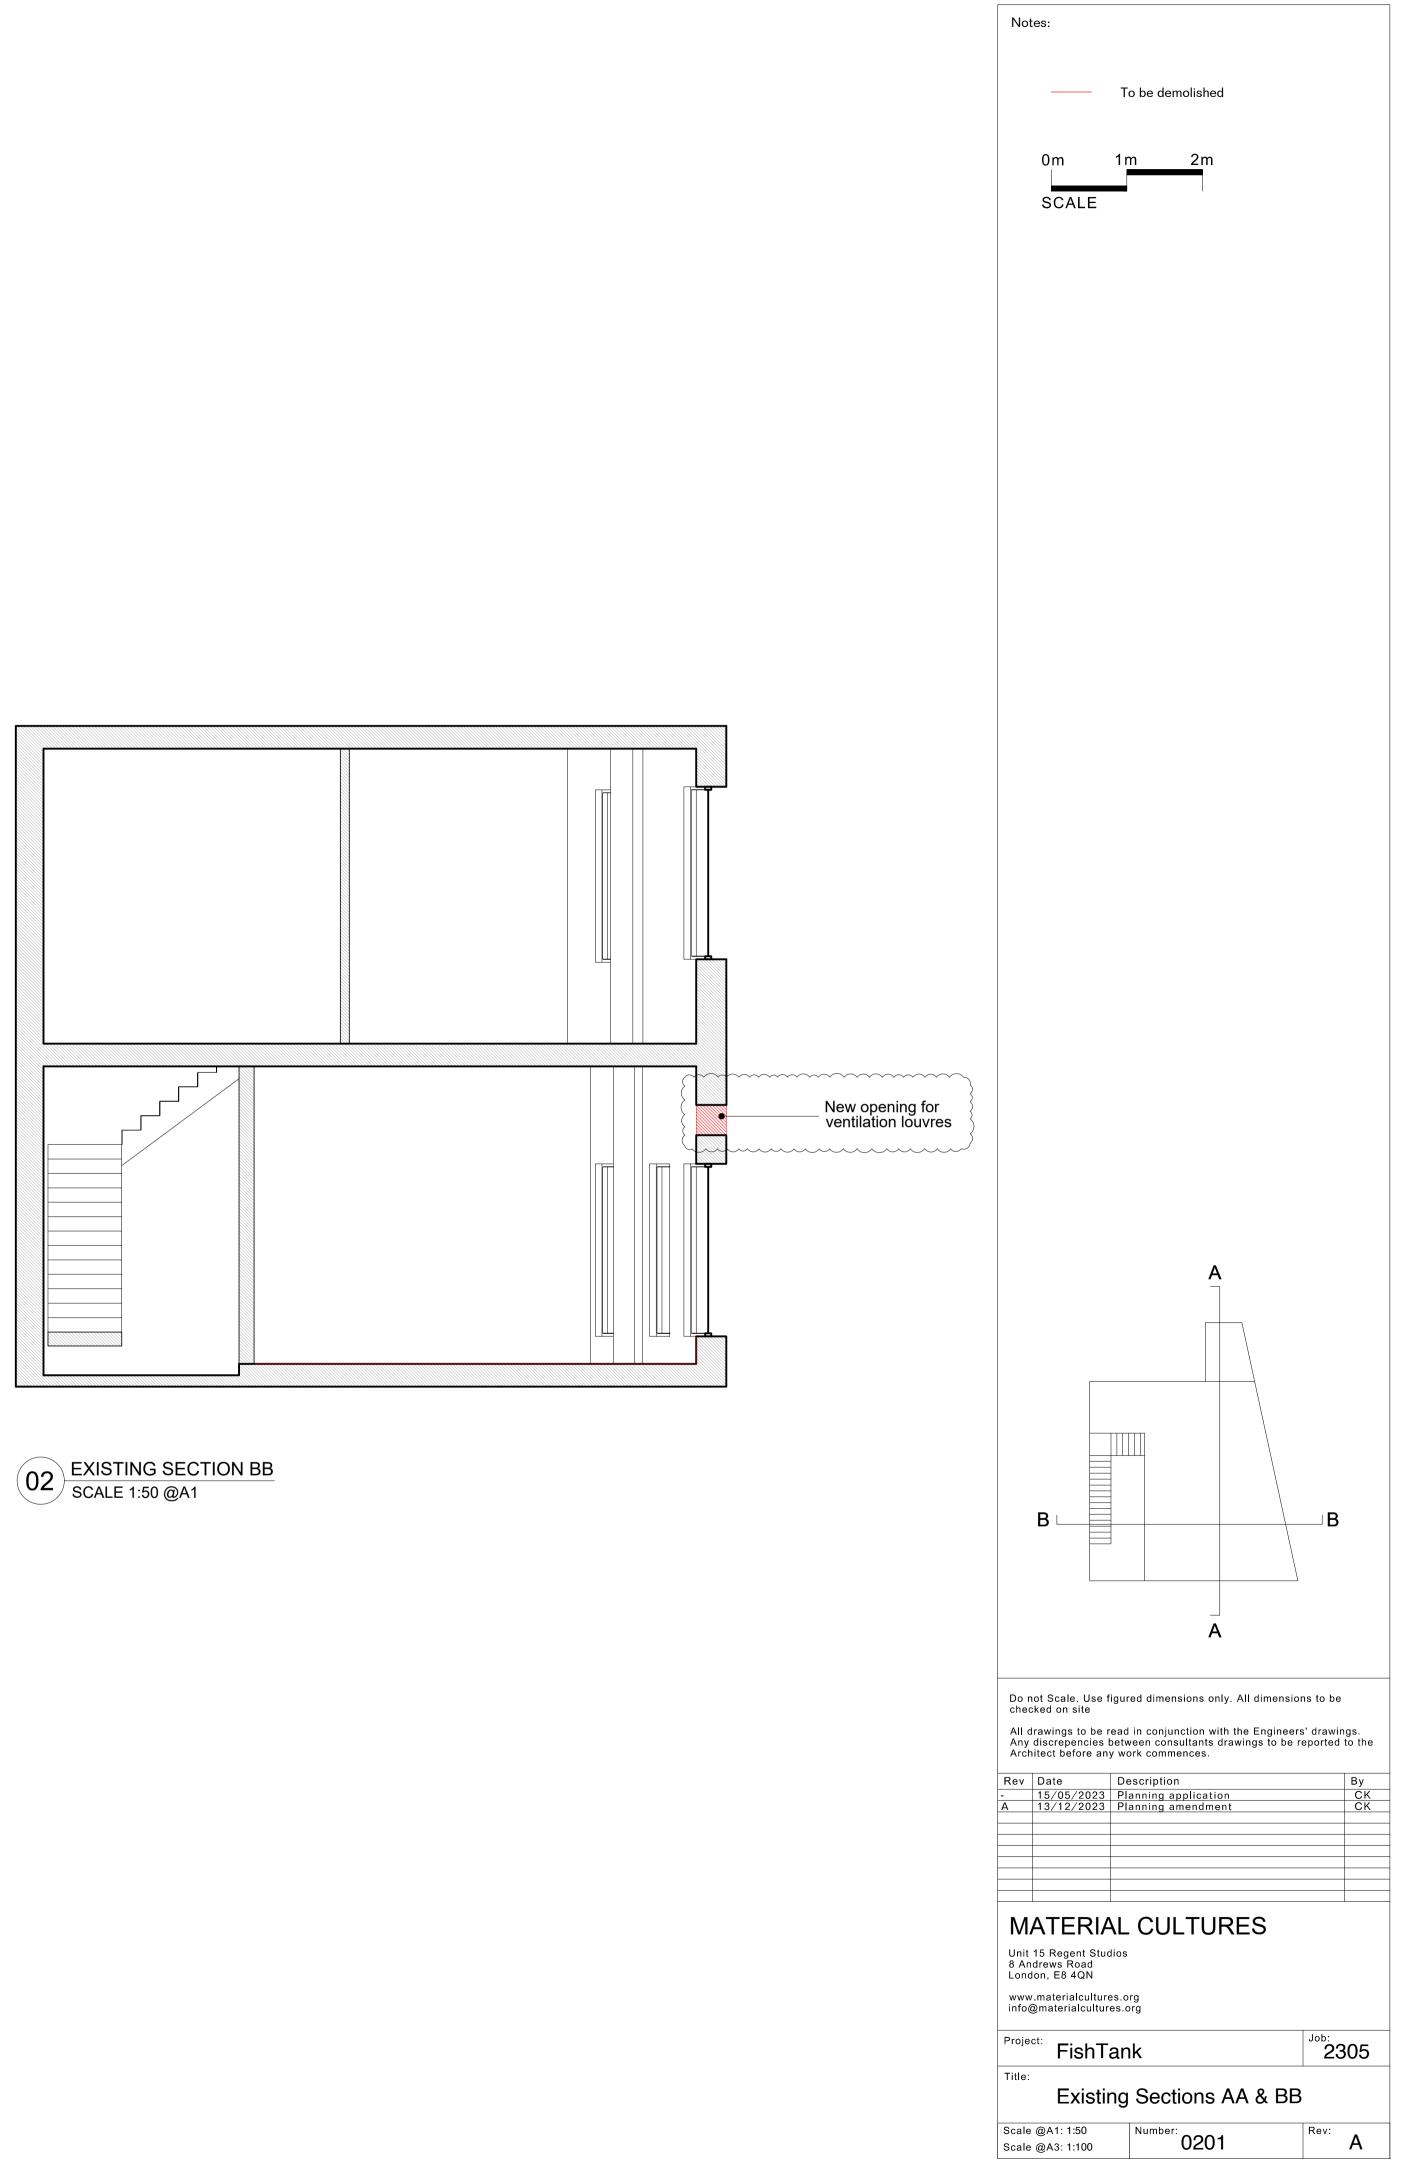

03 EXISTING EXTERNAL ELEVATION C SCALE 1:50 @A1

02 EXISTING EXTERNAL ELEVATION B SCALE 1:50 @A1

04 EXISTING EXTERNAL ELEVATION D SCALE 1:50 @A1

| Notes: |         |            |
|--------|---------|------------|
|        | To be o | demolished |
| 0m     | 1m      | 2m         |

| UIII  | 1 1 1 1 |
|-------|---------|
|       |         |
|       |         |
|       |         |
| SCALE |         |
|       |         |

Do not Scale. Use figured dimensions only. All dimensions to be checked on site

All drawings to be read in conjunction with the Engineers' drawings. Any discrepencies between consultants drawings to be reported to the Architect before any work commences.

| Rev | Date       | Description          | Ву |
|-----|------------|----------------------|----|
| -   | 15/05/2023 | Planning application | CK |
| А   | 13/12/2023 | Planning amendment   | CK |
|     |            |                      |    |
|     |            |                      |    |
|     |            |                      |    |
|     |            |                      |    |
|     |            |                      |    |
|     |            |                      |    |
|     |            |                      |    |
|     |            | •                    |    |
| N / | ATEDI/     |                      |    |

## MATERIAL CULTURES

Unit 15 Regent Studios 8 Andrews Road London, E8 4QN

| www.materialcultures.o<br>info@materialcultures.c |                    |                      |
|---------------------------------------------------|--------------------|----------------------|
| <sup>Project:</sup> FishTan                       | k                  | <sup>Job:</sup> 2305 |
| Title:                                            |                    |                      |
| Existing                                          | External Elevation | S                    |
| Scale @A1: 1:50                                   | Number: 0301       | Rev:                 |
| Scale @A3: 1:100                                  | 0301               | A                    |
|                                                   |                    |                      |