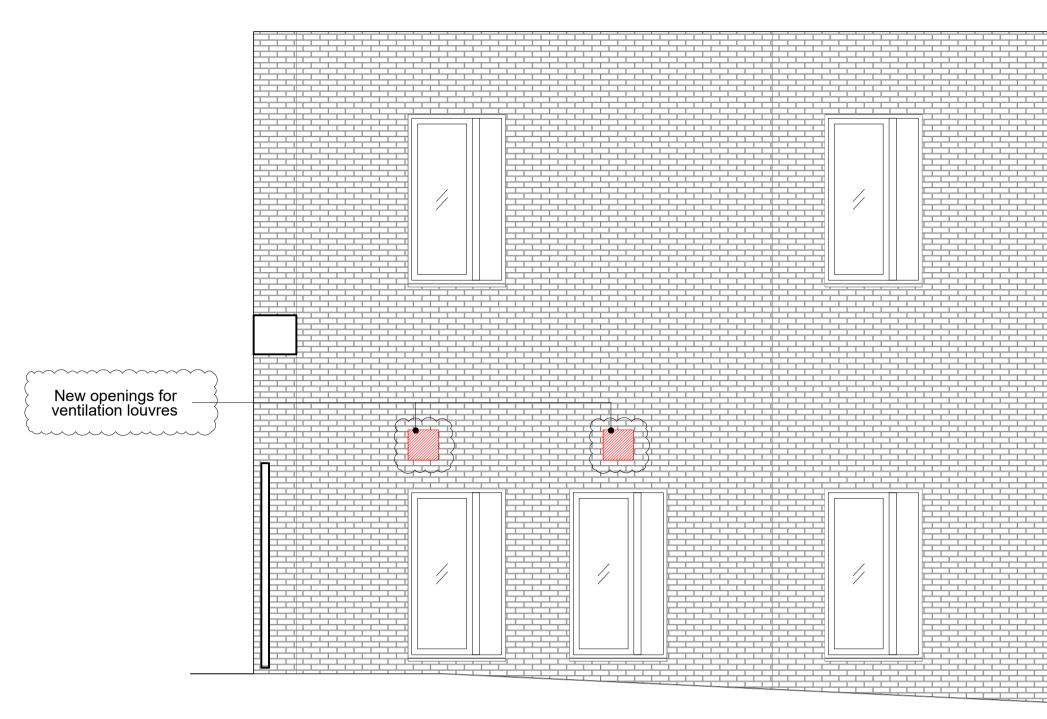

03 EXISTING EXTERNAL ELEVATION C SCALE 1:50 @A1

02 EXISTING EXTERNAL ELEVATION B SCALE 1:50 @A1

04 EXISTING EXTERNAL ELEVATION D SCALE 1:50 @A1

| Notes: |         |            |
|--------|---------|------------|
|        | To be o | demolished |
| 0m     | 1m      | 2m         |

## MATERIAL CULTURES

Unit 15 Regent Studios 8 Andrews Road London, E8 4QN

| www.materialcultures.o<br>info@materialcultures.c |                    |                      |
|---------------------------------------------------|--------------------|----------------------|
| <sup>Project:</sup> FishTan                       | k                  | <sup>Job:</sup> 2305 |
| Title:                                            |                    |                      |
| Existing                                          | External Elevation | S                    |
| Scale @A1: 1:50                                   | Number: 0301       | Rev:                 |
| Scale @A3: 1:100                                  | 0301               | A                    |
|                                                   |                    |                      |