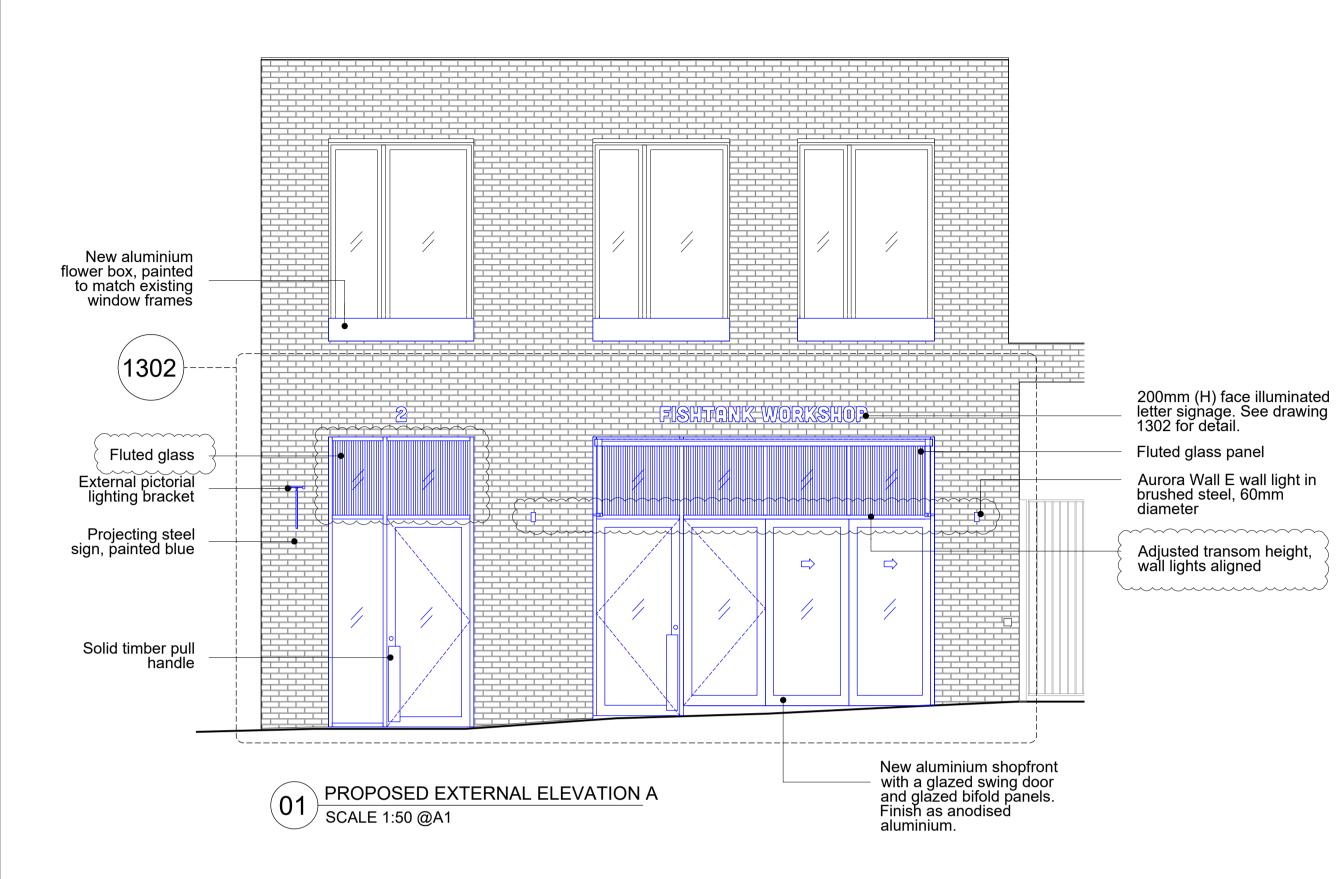

03 PROPOSED EXTERNAL ELEVATION C SCALE 1:50 @A1

02 PROPOSED EXTERNAL ELEVATION B SCALE 1:50 @A1

04 PROPOSED EXTERNAL ELEVATION D SCALE 1:50 @A1

|                                               | Proposed                                                                                                                                                                   |                                        |
|-----------------------------------------------|----------------------------------------------------------------------------------------------------------------------------------------------------------------------------|----------------------------------------|
|                                               | 0m 1m 2m                                                                                                                                                                   |                                        |
|                                               | SCALE                                                                                                                                                                      |                                        |
|                                               |                                                                                                                                                                            |                                        |
|                                               |                                                                                                                                                                            |                                        |
|                                               |                                                                                                                                                                            |                                        |
|                                               |                                                                                                                                                                            |                                        |
|                                               |                                                                                                                                                                            |                                        |
|                                               |                                                                                                                                                                            |                                        |
|                                               |                                                                                                                                                                            |                                        |
|                                               |                                                                                                                                                                            |                                        |
|                                               |                                                                                                                                                                            |                                        |
|                                               |                                                                                                                                                                            |                                        |
|                                               |                                                                                                                                                                            |                                        |
|                                               |                                                                                                                                                                            |                                        |
|                                               |                                                                                                                                                                            |                                        |
|                                               |                                                                                                                                                                            |                                        |
|                                               |                                                                                                                                                                            |                                        |
|                                               |                                                                                                                                                                            |                                        |
|                                               |                                                                                                                                                                            |                                        |
|                                               |                                                                                                                                                                            |                                        |
|                                               |                                                                                                                                                                            |                                        |
|                                               |                                                                                                                                                                            |                                        |
| New external<br>pictorial lighting<br>bracket |                                                                                                                                                                            |                                        |
| Projecting steel<br>sign, painted blue        |                                                                                                                                                                            |                                        |
|                                               | Do not Scale. Use figured dimensions only. All dimensi<br>checked on site                                                                                                  | ons to be                              |
|                                               | All drawings to be read in conjunction with the Engineer<br>Any discrepencies between consultants drawings to be<br>Architect before any work commences.RevDateDescription | rs' drawings.<br>reported to the<br>By |
|                                               | - 11/05/2023 Planning application<br>A 13/12/2023 Planning amendment                                                                                                       | СКСК                                   |
|                                               |                                                                                                                                                                            |                                        |
|                                               | MATERIAL CULTURES                                                                                                                                                          |                                        |
|                                               | London, E8 4QN<br>www.materialcultures.org<br>info@materialcultures.org                                                                                                    |                                        |
|                                               | Project:<br>FishTank<br>Title:<br>Proposed External Elevat                                                                                                                 | <sup>Job:</sup><br>2305                |
|                                               | Scale @A1: 1:50<br>Scale @A3: 1:100                                                                                                                                        | Rev: A                                 |

Notes: