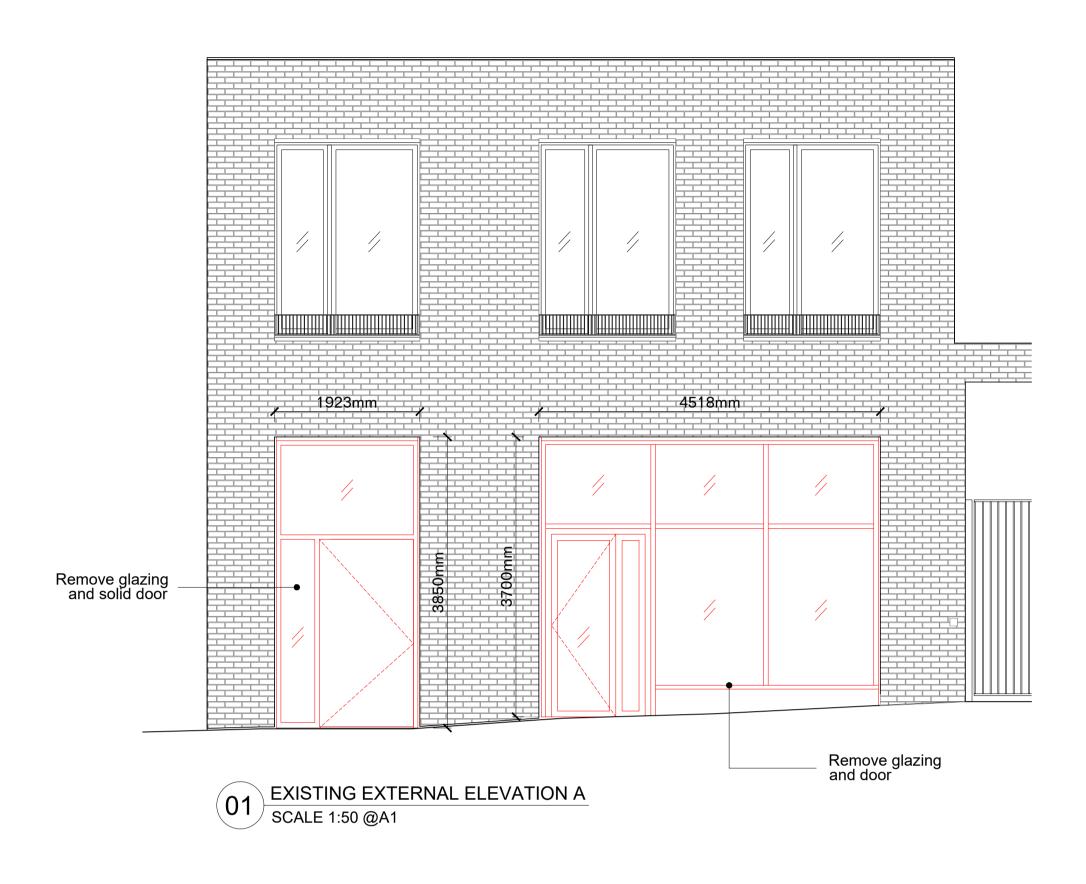

03 EXISTING EXTERNAL ELEVATION C SCALE 1:50 @A1

02 EXISTING EXTERNAL ELEVATION B SCALE 1:50 @A1

04 EXISTING EXTERNAL ELEVATION D SCALE 1:50 @A1

| Notes: |         |            |
|--------|---------|------------|
|        | To be o | demolished |
| 0m     | 1m      | 2m         |

## MATERIAL CULTURES

Unit 15 Regent Studios 8 Andrews Road London, E8 4QN

| www.materialcultures.o<br>info@materialcultures.c |                    |                      |
|---------------------------------------------------|--------------------|----------------------|
| <sup>Project:</sup> FishTan                       | k                  | <sup>Job:</sup> 2305 |
| Title:                                            |                    |                      |
| Existing                                          | External Elevation | S                    |
| Scale @A1: 1:50                                   | Number: 0301       | Rev:                 |
| Scale @A3: 1:100                                  | 0301               | A                    |
|                                                   |                    |                      |