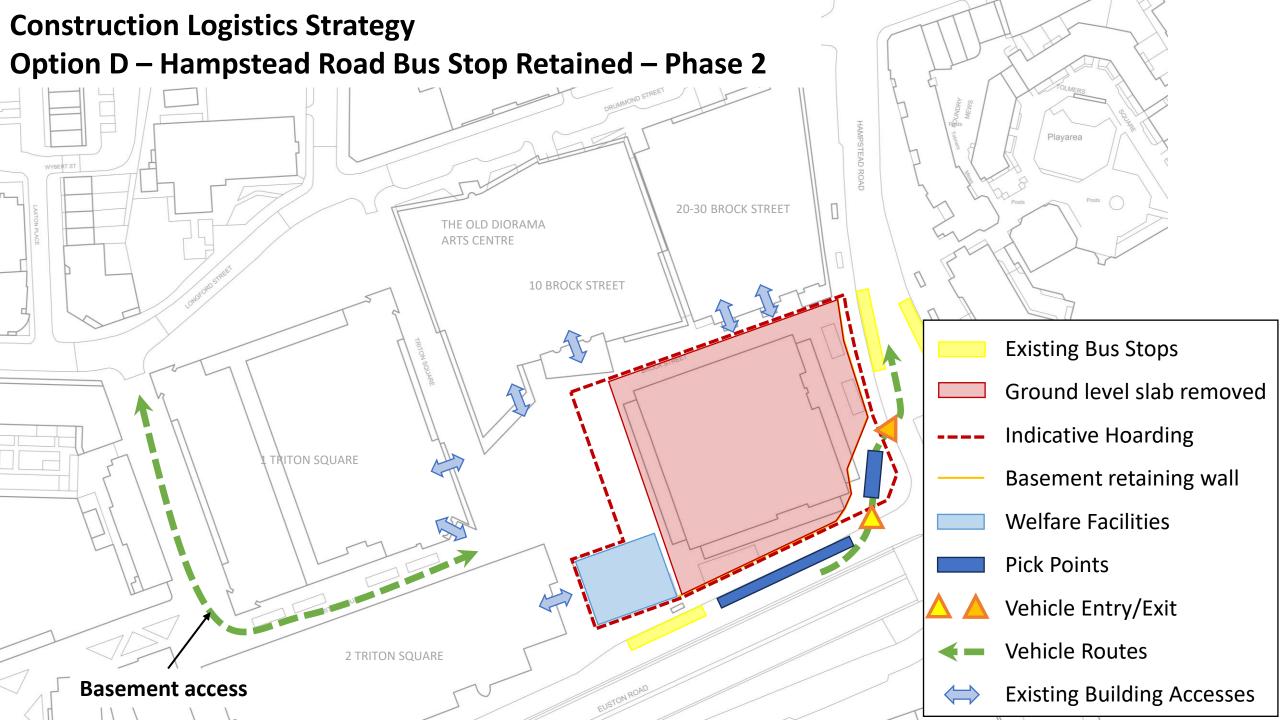

(public realm)                  | Q2 2029                             | Q4 2029                                  | 8 months  |
| Finishes & fitout                         | Q2 2027                             | Q1 2030                                  | 36 months |
| Testing & Commissioning                   | Q3 2029                             | Q2 2030                                  | 11 months |

### **APPENDIX H**

**CONSTRICTION LOGISTIC STRATEGY OPTIONS** 



# Option A

Triton Square Access 80-month construction programme









# Option B

Hampstead Road Bus Stop Suspended 60-month construction programme







# Option C

Hampstead Road Bus Stop Relocated 60-month construction programme







### Option D

Hampstead Road Bus Stop Retained 100-month construction programme







#### **APPENDIX I**

**CONSTRICTION LOGISTIC STRATEGY OPTIONS – IMPACT ASSESSMENT** 



|                                     | Option A - Triton Square Access |                                                                                                                                                                                                                 |                                                                                                                                                                                                              |                                                                                                                                                                                                              |