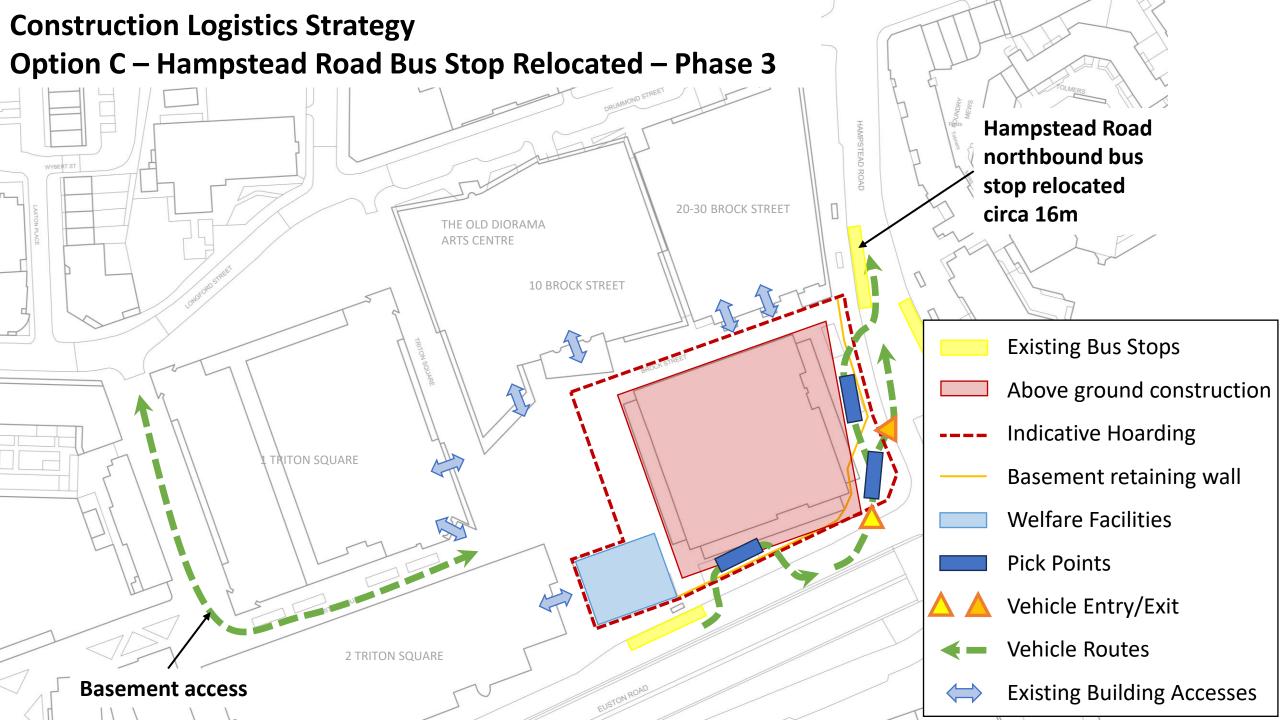

# Option C

Hampstead Road Bus Stop Relocated 60-month construction programme

| Option C - Hampstead Road Bus Stop Relocated |                       |                                                                                                                                                                                                          |                                                                                                                                                                                                          |                                                                                                                                                                                                          |                                                                                                                                                                                                          |  |  |  |  |
|----------------------------------------------|-----------------------|----------------------------------------------------------------------------------------------------------------------------------------------------------------------------------------------------------|----------------------------------------------------------------------------------------------------------------------------------------------------------------------------------------------------------|----------------------------------------------------------------------------------------------------------------------------------------------------------------------------------------------------------|----------------------------------------------------------------------------------------------------------------------------------------------------------------------------------------------------------|--|--|--|--|
|                                              | Construction Phase    | Phase 1                                                                                                                                                                                                  | Phase 2                                                                                                                                                                                                  | Phase 3                                                                                                                                                                                                  | Summary                                                                                                                                                                                                  |  |  |  |  |
|                                              | Construction Duration | 24 months                                                                                                                                                                                                | 16 months                                                                                                                                                                                                | 40 months                                                                                                                                                                                                | 60 months*/5-Years                                                                                                                                                                                       |  |  |  |  |
|                                              | Buses                 | Hampstead Road Bus Stop relocated 16m north - redundant bus shelters to be reused                                                                                                                        | Hampstead Road Bus Stop relocated 16m north - redundant bus shelters to be reused                                                                                                                        | Hampstead Road Bus Stop relocated 16m north - redundant bus shelters to be reused                                                                                                                        | Hampstead Road Bus Stop relocated 16m north - redundant bus shelters to be reused                                                                                                                        |  |  |  |  |
|                                              | General Traffic       | No change                                                                                                                                                                                                | No change                                                                                                                                                                                                | No change                                                                                                                                                                                                | No change                                                                                                                                                                                                |  |  |  |  |
| TLRN Users                                   | Cycles                | Cycles to be with general traffic until joining existing cycle lane north of the bus stop                                                                                                                | Cycles to be with general traffic until joining existing cycle lane north of the bus stop                                                                                                                | Cycles to be with general traffic until joining existing cycle lane north of the bus stop                                                                                                                | Cycles to be with general traffic until joining existing cycle lane north of the bus stop                                                                                                                |  |  |  |  |
|                                              | Pedestrians           | Hoarding, scaffolding and gantry - Vehicle accesses will be fully managed by trained traffic marshals                                                                                                    | Hoarding, scaffolding and gantry - Vehicle accesses will be fully managed by trained traffic marshals                                                                                                    | Hoarding, scaffolding and gantry - Vehicle accesses will be fully managed by trained traffic marshals                                                                                                    | Hoarding, scaffolding and gantry - Vehicle accesses will be fully managed by trained traffic marshals                                                                                                    |  |  |  |  |
|                                              | Pedestrians           | Hoarding, scaffolding and gantry - Vehicle accesses will be fully managed by trained traffic marshals                                                                                                    | Hoarding, scaffolding and gantry - Vehicle accesses will be fully managed by trained traffic marshals                                                                                                    | Hoarding, scaffolding and gantry - Vehicle accesses will be fully managed by trained traffic marshals                                                                                                    | Hoarding, scaffolding and gantry - Vehicle accesses will be fully managed by trained traffic marshals                                                                                                    |  |  |  |  |
| Road Safety                                  | Cycles                | Cycles to be with general traffic until joining existing cycle lane north of the bus stop                                                                                                                | Cycles to be with general traffic until joining existing cycle lane north of the bus stop                                                                                                                | Cycles to be with general traffic until joining existing cycle lane north of the bus stop                                                                                                                | Cycles to be with general traffic until joining existing cycle lane north of the bus stop                                                                                                                |  |  |  |  |
| Road Safety                                  | Construction Vehicles | Adequate space will be provided on-site for the loading and unloading of construction vehicles. Access to site to be managed                                                                             | Pit lane required on Euston Road off-slip                                                                                                                                                                | Adequate space will be provided on-site for the loading and unloading of construction vehicles. Access to site to be managed                                                                             | Construction vehicles conflict with all road users when entering and leaving the site. All access from the TLRN will be under managed conditions.                                                        |  |  |  |  |
|                                              | Vehicle Volumes       | Additional construction vehicles on Additional construction traffic on<br>Longford Street, Drummond Street and both Euston Road off-slip<br>and Hampstead Road - Negligible increase in overall vehicles | Additional construction vehicles on Additional construction traffic on<br>Longford Street, Drummond Street and both Euston Road off-slip<br>and Hampstead Road - Negligible increase in overall vehicles | Additional construction vehicles on Additional construction traffic on<br>Longford Street, Drummond Street and both Euston Road off-slip<br>and Hampstead Road - Negligible increase in overall vehicles | Additional construction vehicles on Additional construction traffic on<br>Longford Street, Drummond Street and both Euston Road off-slip<br>and Hampstead Road - Negligible increase in overall vehicles |  |  |  |  |
|                                              | Boarders              | Hampstead Road Bus Stop relocated 16m north - redundant bus shelters to be reused                                                                                                                        | Hampstead Road Bus Stop relocated 16m north - redundant bus shelters to be reused                                                                                                                        | Hampstead Road Bus Stop relocated 16m north - redundant bus shelters to be reused                                                                                                                        | Hampstead Road Bus Stop relocated 16m north - redundant bus shelters to be reused                                                                                                                        |  |  |  |  |
| Buses and Bus Stops Impacts                  | Alighters             | Hampstead Road Bus Stop relocated 16m north - redundant bus shelters to be reused                                                                                                                        | Hampstead Road Bus Stop relocated 16m north - redundant bus shelters to be reused                                                                                                                        | Hampstead Road Bus Stop relocated 16m north - redundant bus shelters to be reused                                                                                                                        | Hampstead Road Bus Stop relocated 16m north - redundant bus shelters to be reused                                                                                                                        |  |  |  |  |
| buses and bus stops impacts                  | Onboard               | No change                                                                                                                                                                                                | No change                                                                                                                                                                                                | No change                                                                                                                                                                                                | No change                                                                                                                                                                                                |  |  |  |  |
|                                              | Bus speeds            | No change                                                                                                                                                                                                | Minor Delay - 60m of bus lane on Hampstead Road to be suspended                                                                                                                                          | No change                                                                                                                                                                                                | No change                                                                                                                                                                                                |  |  |  |  |
| Footway Impact and                           | Pedestrians           | Hoarding, scaffolding and gantry on both Euston Road and<br>Hampstead Road                                                                                                                               | Hoarding, scaffolding and gantry on both Euston Road and<br>Hampstead Road                                                                                                                               | Hoarding, scaffolding and gantry on both Euston Road and<br>Hampstead Road                                                                                                                               | Hoarding, scaffolding and gantry on both Euston Road and<br>Hampstead Road                                                                                                                               |  |  |  |  |
| Pedestrian flows                             | PCL assessment        | PCL assessment shows worst case 'B' during construction                                                                                                                                                  | PCL assessment shows worst case 'B' during construction                                                                                                                                                  | PCL assessment shows worst case 'B' during construction                                                                                                                                                  | PCL assessment shows worst case 'B' during construction                                                                                                                                                  |  |  |  |  |
| Lane Rental Charges                          | Developer             | No charge - on street pit lanes not required                                                                                                                                                             | Pit lanes required on both Euston Road off-slip and Hampstead Road                                                                                                                                       | No charge - on street pit lanes not required                                                                                                                                                             | Pit lanes required on both Euston Road off-slip and Hampstead Road<br>during Phase 2                                                                                                                     |  |  |  |  |
| Total Cost/Essansiis Imus-st                 | Developer             | Hampstead Road Bus Stop relocated 16m north - redundant bus shelters to be reused                                                                                                                        | Hampstead Road Bus Stop relocated 16m north - redundant bus<br>shelters to be reused<br>Pit lanes required                                                                                               | Hampstead Road Bus Stop relocated 16m north - redundant bus shelters to be reused                                                                                                                        | Hampstead Road Bus Stop relocated 16m north - redundant bus<br>shelters to be reused<br>Pit lanes required                                                                                               |  |  |  |  |
| Total Cost/Economic Impact                   | TfL                   | Hampstead Road Bus Stop relocated 16m north - redundant bus shelters to be reused                                                                                                                        | Hampstead Road Bus Stop relocated 16m north - redundant bus shelters to be reused                                                                                                                        | Hampstead Road Bus Stop relocated 16m north - redundant bus shelters to be reused                                                                                                                        | Hampstead Road Bus Stop relocated 16m north - redundant bus shelters to be reused                                                                                                                        |  |  |  |  |
| Air Quality                                  | All users             | Additional construction vehicles on both Euston Road off-slip and Hampstead Road                                                                                                                         | Additional construction vehicles on both Euston Road off-slip and<br>Hampstead Road                                                                                                                      | Additional construction vehicles on both Euston Road off-slip and<br>Hampstead Road                                                                                                                      | Additional construction vehicles on both Euston Road off-slip and Hampstead Road                                                                                                                         |  |  |  |  |
| Construction<br>Programme/Duration           | All users             | No change from preliminary Programme                                                                                                                                                                     |  |  |  |  |
| Construction Cost/Viability                  | All users             | No change from preliminary construction costs                                                                                                                                                            |  |  |  |  |