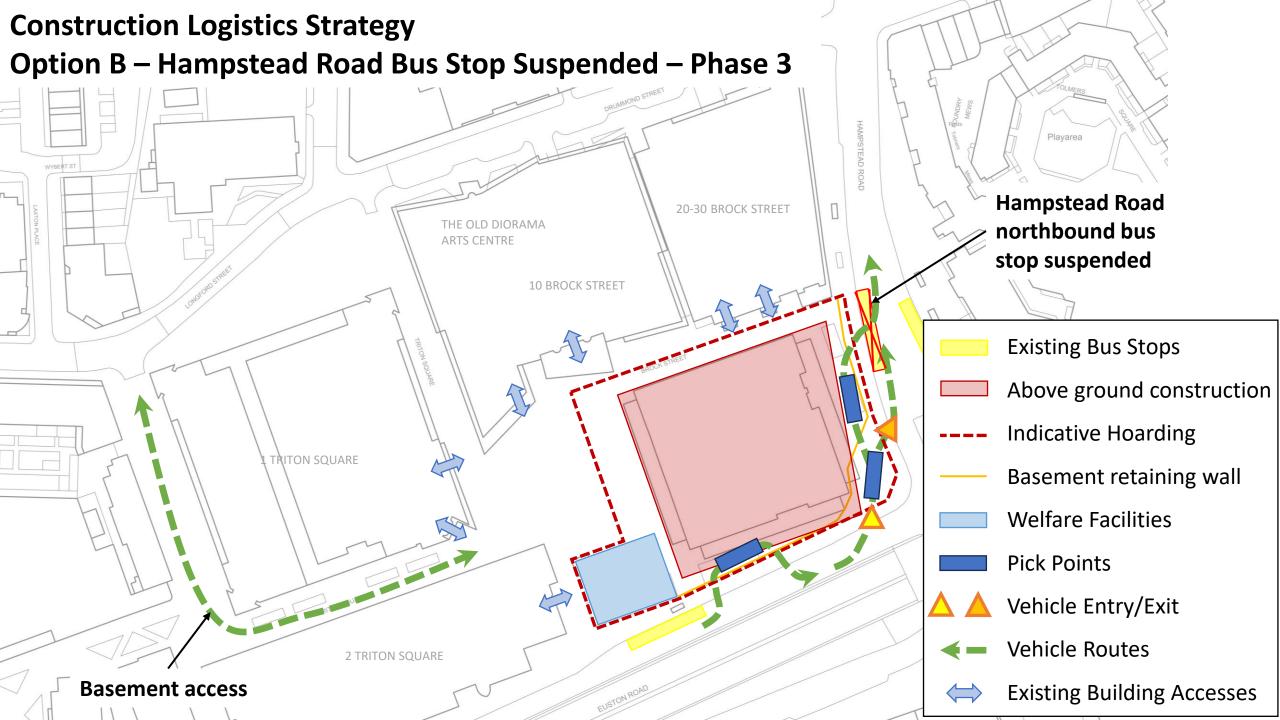

# Option B

Hampstead Road Bus Stop Suspended 60-month construction programme

| Option B - Hampstead Road Northbound Bus Stop Suspended |                       |                                                                                                                                                                                                          |                                                                                                                                                                                                          |                                                                                                                                                                                                          |                                                                                                                                                                                                          |  |  |  |  |
|---------------------------------------------------------|-----------------------|----------------------------------------------------------------------------------------------------------------------------------------------------------------------------------------------------------|----------------------------------------------------------------------------------------------------------------------------------------------------------------------------------------------------------|----------------------------------------------------------------------------------------------------------------------------------------------------------------------------------------------------------|----------------------------------------------------------------------------------------------------------------------------------------------------------------------------------------------------------|--|--|--|--|
|                                                         | Construction Phase    | Phase 1 - Deconstruction to Ground Level                                                                                                                                                                 | Phase 2 - Deconstruction of Ground Level Slab and Return to Ground                                                                                                                                       | Phase 3 - Above Ground Construction                                                                                                                                                                      | Summary                                                                                                                                                                                                  |  |  |  |  |
| Initial Construction Programme                          |                       | 24 months                                                                                                                                                                                                | 16 months                                                                                                                                                                                                | 40 months                                                                                                                                                                                                | 60 months*/5-Years                                                                                                                                                                                       |  |  |  |  |
|                                                         | Buses                 | Hampstead Road Bus Stop suspended                                                                                                                                                                        | Hampstead Road Bus Stop suspended                                                                                                                                                                        | Hampstead Road Bus Stop suspended                                                                                                                                                                        | Suspension of Hampstead Road bus stop for entire construction programme                                                                                                                                  |  |  |  |  |
| TLRN/Road Users                                         | General Traffic       | No change                                                                                                                                                                                                | No change                                                                                                                                                                                                | No change                                                                                                                                                                                                | No change                                                                                                                                                                                                |  |  |  |  |
| TERNYROAD USERS                                         | Cycles                | Shared bus and cycle lane retained - bus stop removed                                                                                                                                                    | Bus and cycle lane suspended - cycles to be with general traffic                                                                                                                                         | Shared bus and cycle lane retained - bus stop removed                                                                                                                                                    | With the exception of Phase 2, cyclists will continue to use the shared bus and cycle lane                                                                                                               |  |  |  |  |
|                                                         | Pedestrians           | Hoarding and gantry on both Euston Road and Hampstead Road<br>Construction vehicle crossovers; one on Euston Road and two on<br>Hampstead Road                                                           | Hoarding and gantry on both Euston Road and Hampstead Road<br>Construction vehicle crossovers; one on Euston Road and two on<br>Hampstead Road                                                           | Hoarding and gantry on both Euston Road and Hampstead Road<br>Construction vehicle crossovers; one on Euston Road and two on<br>Hampstead Road                                                           | Hoarding and gantry on both Euston Road and Hampstead Road<br>Construction vehicle crossovers; one on Euston Road and two on<br>Hampstead Road                                                           |  |  |  |  |
|                                                         | Pedestrians           | Hoarding and gantry on both Euston Road and Hampstead Road<br>Construction vehicle crossovers; one on Euston Road and two on<br>Hampstead Road                                                           | Hoarding and gantry on both Euston Road and Hampstead Road<br>Construction vehicle crossovers; one on Euston Road and two on<br>Hampstead Road                                                           | Hoarding and gantry on both Euston Road and Hampstead Road<br>Construction vehicle crossovers; one on Euston Road and two on<br>Hampstead Road                                                           | Hoarding and gantry on both Euston Road and Hampstead Road<br>Construction vehicle crossovers; one on Euston Road and two on<br>Hampstead Road                                                           |  |  |  |  |
|                                                         | Cycles                | Shared bus and cycle lane retained - bus stop removed                                                                                                                                                    | Bus and cycle lane closed - cycles to be with general traffic                                                                                                                                            | Shared bus and cycle lane retained - bus stop removed                                                                                                                                                    | With the exception of Phase 2, cyclists will continue to use the shared bus and cycle lane                                                                                                               |  |  |  |  |
| Road Safety                                             | Construction Vehicles | Adequate space will be provided on-site for the loading and unloading of construction vehicles. Access to site to be managed                                                                             | Pit lane required on Euston Road off-slip                                                                                                                                                                | Adequate space will be provided on-site for the loading and unloading of construction vehicles. Access to site to be managed                                                                             | Construction vehicles conflict with all road users when entering a leaving the site. All access from the TLRN will be under manager conditions.                                                          |  |  |  |  |
|                                                         | Vehicle Volumes       | Additional construction vehicles on Additional construction traffic on<br>Longford Street, Drummond Street and both Euston Road off-slip<br>and Hampstead Road - Neglibible increase in overall vehicles | Additional construction vehicles on Additional construction traffic on<br>Longford Street, Drummond Street and both Euston Road off-slip<br>and Hampstead Road - Neglibible increase in overall vehicles | Additional construction vehicles on Additional construction traffic or<br>Longford Street, Drummond Street and both Euston Road off-slip<br>and Hampstead Road - Neglibible increase in overall vehicles | Additional construction vehicles on Additional construction traffic on<br>Longford Street, Drummond Street and both Euston Road off-slip<br>and Hampstead Road - Neglibible increase in overall vehicles |  |  |  |  |
|                                                         | Boarders              | Hampstead Road Bus Stop suspended                                                                                                                                                                        | Hampstead Road Bus Stop suspended                                                                                                                                                                        | Hampstead Road Bus Stop suspended                                                                                                                                                                        | Suspension of Hampstead Road bus stop for entire construction programme                                                                                                                                  |  |  |  |  |
| B                                                       | Alighters             | Hampstead Road Bus Stop suspended                                                                                                                                                                        | Hampstead Road Bus Stop suspended                                                                                                                                                                        | Hampstead Road Bus Stop suspended                                                                                                                                                                        | Suspension of Hampstead Road bus stop for entire construction programme                                                                                                                                  |  |  |  |  |
| Buses and Bus Stops Impacts                             | Onboard               | No change                                                                                                                                                                                                | No change                                                                                                                                                                                                | No change                                                                                                                                                                                                | No change                                                                                                                                                                                                |  |  |  |  |
|                                                         | Bus speeds            | No change                                                                                                                                                                                                | 60m of bus lane on Hampstead Road to be suspended, buses to join general traffic lane                                                                                                                    | No change                                                                                                                                                                                                | No change                                                                                                                                                                                                |  |  |  |  |
| Footway Impact and                                      | Pedestrians           | Hoarding, scaffolding and gantry on both Euston Road and<br>Hampstead Road                                                                                                                               | Hoarding, scaffolding and gantry on both Euston Road and<br>Hampstead Road                                                                                                                               | Hoarding, scaffolding and gantry on both Euston Road and<br>Hampstead Road                                                                                                                               | Hoarding, scaffolding and gantry on both Euston Road and<br>Hampstead Road                                                                                                                               |  |  |  |  |
| Pedestrian flows                                        | PCL assessment        | PCL assessment shows worst case 'B' during construction                                                                                                                                                  | PCL assessment shows worst case 'B' during construction                                                                                                                                                  | PCL assessment shows worst case 'B' during construction                                                                                                                                                  | PCL assessment shows worst case 'B' during construction                                                                                                                                                  |  |  |  |  |
| Lane Rental Charges                                     | Developer             | No charge - on street pit lanes not required                                                                                                                                                             | Pit lanes required on both Euston Road off-slip and Hampstead Road                                                                                                                                       | No charge - on street pit lanes not required                                                                                                                                                             | Pit lanes and lane rental charges required during Phase 2                                                                                                                                                |  |  |  |  |
| Total Cont/Formania I                                   | Developer             | Hampstead Road Bus Stop suspended                                                                                                                                                                        | Hampstead Road Bus Stop suspended<br>Pit lane required on Euston Road off-slip and Hampstead Road                                                                                                        | Hampstead Road Bus Stop suspended                                                                                                                                                                        | Suspension of Hampstead Road bus stop for entire construction programme                                                                                                                                  |  |  |  |  |
| Total Cost/Economic Impact                              | TfL                   | Hampstead Road Bus Stop suspended                                                                                                                                                                        | Hampstead Road Bus Stop suspended<br>Pit lane required on Euston Road off-slip                                                                                                                           | Hampstead Road Bus Stop suspended                                                                                                                                                                        | Suspension of Hampstead Road bus stop for entire construction programme                                                                                                                                  |  |  |  |  |
| Air Quality                                             | All users             | Construction Vehicle Activity                                                                                                                                                                            | Construction Vehicle Activity                                                                                                                                                                            | Construction Vehicle Activity                                                                                                                                                                            | Construction Vehicle Activity                                                                                                                                                                            |  |  |  |  |
| Construction<br>Programme/Duration                      | All users             | No change from preliminary Programme                                                                                                                                                                     |  |  |  |  |
| Construction Cost/Viability                             | All users             | No change from preliminary construction costs                                                                                                                                                            |  |  |  |  |