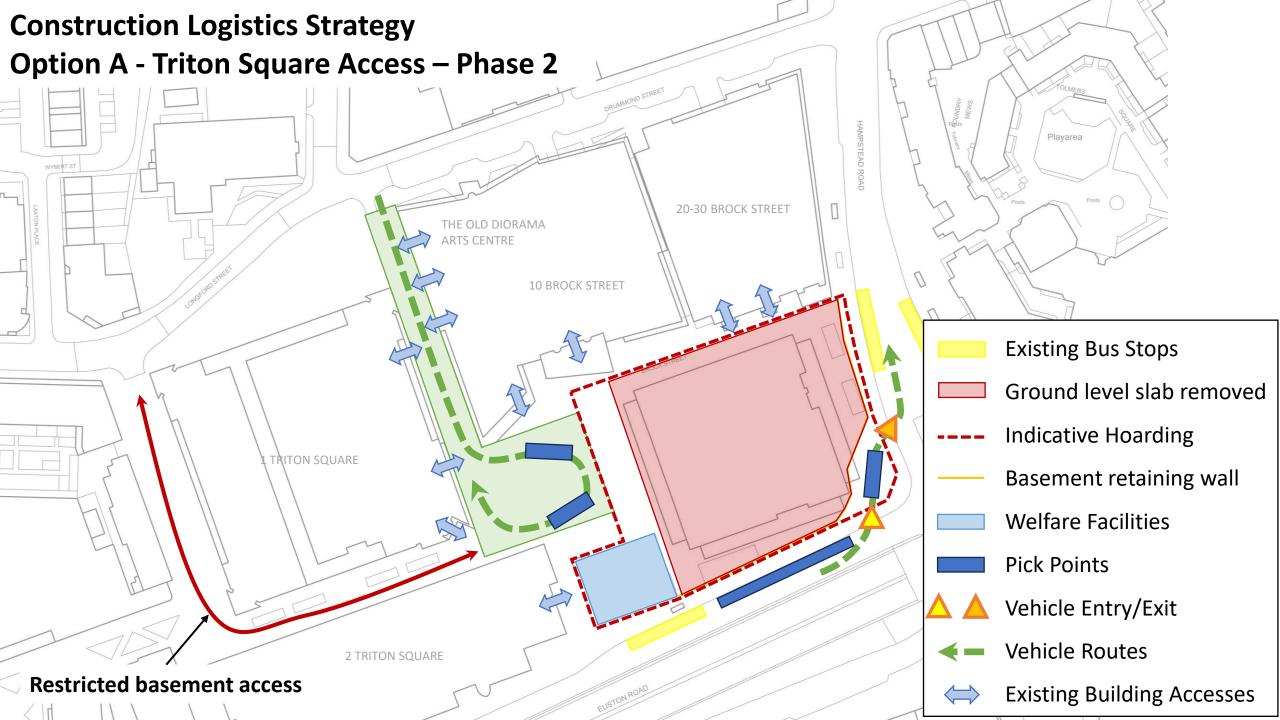

# Option A

Triton Square Access 80-month construction programme

#### **APPENDIX I**

**CONSTRICTION LOGISTIC STRATEGY OPTIONS – IMPACT ASSESSMENT** 

|                                     | Option A - Triton Square Access |                                                                                                                                                                                                                 |                                                                                                                                                                                                              |                                                                                                                                                                                                              |                                                                                                                                                                                                              |                                                                                                                                                                                                                                                                   |  |  |  |  |  |
|-------------------------------------|---------------------------------|-----------------------------------------------------------------------------------------------------------------------------------------------------------------------------------------------------------------|--------------------------------------------------------------------------------------------------------------------------------------------------------------------------------------------------------------|--------------------------------------------------------------------------------------------------------------------------------------------------------------------------------------------------------------|--------------------------------------------------------------------------------------------------------------------------------------------------------------------------------------------------------------|-------------------------------------------------------------------------------------------------------------------------------------------------------------------------------------------------------------------------------------------------------------------|--|--|--|--|--|
|                                     | Construction Phase              | Phase 0 - Basement, Plaza and Access Route - Enabling<br>Works                                                                                                                                                  | Phase 1 - Deconstruction to Ground Level                                                                                                                                                                     | Phase 2 - Deconstruction of Ground Level Slab and<br>Return to Ground                                                                                                                                        | Phase 3 - Above Ground Construction                                                                                                                                                                          | Summary                                                                                                                                                                                                                                                           |  |  |  |  |  |
| Initial Construction Programme      |                                 | 24 months                                                                                                                                                                                                       | 24 months                                                                                                                                                                                                    | 16 months                                                                                                                                                                                                    | 40 months                                                                                                                                                                                                    | 84 months*/8 Years                                                                                                                                                                                                                                                |  |  |  |  |  |
|                                     | Buses                           | No change                                                                                                                                                                                                       | Hampstead Road Site Egress - Construction vehicles crossing cycle lane, under management.                                                                                                                    | Hampstead Road Site Egress - Construction vehicles crossing cycle lane, under management.                                                                                                                    | Hampstead Road Site Egress - Construction vehicles crossing cycle lane, under management.                                                                                                                    | Hampstead Road Site Egress - Construction vehicles crossing cycle lane, under management.                                                                                                                                                                         |  |  |  |  |  |
|                                     | General Traffic                 | Additional construction traffic on Longford Street, Drummond Street and the pedestrianised Triton Square and Regent's Place Plaza                                                                               | Hampstead Road Site Egress - Construction vehicles crossing cycle lane, under management.                                                                                                                    | Hampstead Road Site Egress - Construction vehicles crossing cycle lane, under management.                                                                                                                    | Hampstead Road Site Egress - Construction vehicles crossing cycle lane, under management.                                                                                                                    | Hampstead Road Site Egress - Construction vehicles crossing cycle lane, under management.                                                                                                                                                                         |  |  |  |  |  |
| All Users                           | Cycles                          | Additional construction traffic on Longford Street,<br>Drummond Street and the pedestrianised Triton Square<br>and Regent's Place Plaza                                                                         | Hampstead Road Site Egress - Construction vehicles crossing cycle lane, under management.                                                                                                                    | Hampstead Road Site Egress - Construction vehicles crossing cycle lane, under management.                                                                                                                    | Hampstead Road Site Egress - Construction vehicles crossing cycle lane, under management.                                                                                                                    | Hampstead Road Site Egress - Construction vehicles crossing cycle lane, under management.                                                                                                                                                                         |  |  |  |  |  |
|                                     | Pedestrians                     | Additional construction traffic on Longford Street,<br>Drummond Street and the pedestrianised Triton Square<br>and Regent's Place Plaza - Regents Place Plaza would be<br>closed for the Construction Programme | Hoarding, scaffolding and gantry on both Euston Road<br>and Hampstead Road - Regent's Place Plaza closed and<br>significant impact on Triton Square                                                          | Hoarding, scaffolding and gantry on both Euston Road<br>and Hampstead Road - Regent's Place Plaza closed and<br>significant impact on Triton Square                                                          | Hoarding, scaffolding and gantry on both Euston Road<br>and Hampstead Road - Regent's Place Plaza closed and<br>significant impact on Triton Square                                                          | Hoarding, scaffolding and gantry on both Euston Road<br>and Hampstead Road - Regent's Place Plaza closed and<br>significant impact on Triton Square                                                                                                               |  |  |  |  |  |
|                                     | Pedestrians                     | Additional construction traffic on Longford Street,<br>Drummond Street and the pedestrianised Triton Square<br>and Regent's Place Plaza                                                                         | Hoarding, scaffolding and gantry on both Euston Road<br>and Hampstead Road - Regent's Place Plaza closed and<br>significant impact on Triton Square. Construction entry<br>and exit points crossing footways | Hoarding, scaffolding and gantry on both Euston Road<br>and Hampstead Road - Regent's Place Plaza closed and<br>significant impact on Triton Square. Construction entry<br>and exit points crossing footways | Hoarding, scaffolding and gantry on both Euston Road<br>and Hampstead Road - Regent's Place Plaza closed and<br>significant impact on Triton Square. Construction entry<br>and exit points crossing footways | Hoarding, scaffolding and gantry on both Euston Road<br>and Hampstead Road - Regent's Place Plaza closed and<br>significant impact on Triton Square. Construction entry<br>and exit points crossing footways.<br>Eight years of significant impact to pedestrians |  |  |  |  |  |
| Safety                              | Cycles                          | Additional construction traffic on Longford Street, Drummond Street and the pedestrianised Triton Square and Regent's Place Plaza                                                                               | Hampstead Road Site Egress - Construction vehicles crossing cycle lane, under management.                                                                                                                    | Hampstead Road Site Egress - Construction vehicles crossing cycle lane, under management.                                                                                                                    | Hampstead Road Site Egress - Construction vehicles crossing cycle lane, under management.                                                                                                                    | Hampstead Road Site Egress - Construction vehicles crossing cycle lane, under management.                                                                                                                                                                         |  |  |  |  |  |
|                                     | Construction Vehicles           | Construction activity and hoarding lines will affect pedestrian movements within Triton Square and the Plaza.                                                                                                   | Adequate space will be provided on-site for the loading and unloading of construction vehicles. Access to site to be managed                                                                                 | Pit lane required on Euston Road off-slip                                                                                                                                                                    | Adequate space will be provided on-site for the loading and unloading of construction vehicles. Access to site to be managed                                                                                 | Construction vehicles conflict with all rod users when<br>entering and leaving the site. All access from the TLRN<br>will be under managed conditions.                                                                                                            |  |  |  |  |  |
|                                     | Vehicle Volumes                 | Additional construction traffic on Longford Street,<br>Drummond Street and the pedestrianised Triton Square<br>and Regent's Place Plaza                                                                         | Additional construction vehicles on Additional<br>construction traffic on Longford Street, Drummond Street<br>and both Euston Road off-slip and Hampstead Road -<br>Negligible increase in overall vehicles  | Additional construction vehicles on Additional<br>construction traffic on Longford Street, Drummond Street<br>and both Euston Road off-slip and Hampstead Road -<br>Negligible increase in overall vehicles  | Additional construction vehicles on Additional<br>construction traffic on Longford Street, Drummond Street<br>and both Euston Road off-slip and Hampstead Road -<br>Negligible increase in overall vehicles  | Additional construction vehicles on Additional<br>construction traffic on Longford Street, Drummond Street<br>and both Euston Road off-slip and Hampstead Road -<br>Negligible increase in overall vehicles                                                       |  |  |  |  |  |
|                                     | Boarders                        | No change                                                                                                                                                                                                       | Hoarding, scaffolding and gantry on both Euston Road and Hampstead Road Site Egress                                                                                                                          | Hoarding, scaffolding and gantry on both Euston Road and Hampstead Road and Hampstead Road Site Egress                                                                                                       | Hoarding, scaffolding and gantry on both Euston Road and Hampstead Road and Hampstead Road Site Egress                                                                                                       | Hoarding, scaffolding and gantry on both Euston Road and Hampstead Road Site Egress                                                                                                                                                                               |  |  |  |  |  |
| Buses and Bus Stops                 | Alighters                       | No change                                                                                                                                                                                                       | Hoarding, scaffolding and gantry on both Euston Road and Hampstead Road Site Egress                                                                                                                          | Hoarding, scaffolding and gantry on both Euston Road and Hampstead Road and Hampstead Road Site Egress                                                                                                       | Hoarding, scaffolding and gantry on both Euston Road and Hampstead Road and Hampstead Road Site Egress                                                                                                       | Hoarding, scaffolding and gantry on both Euston Road and Hampstead Road Site Egress                                                                                                                                                                               |  |  |  |  |  |
| Impacts                             | Onboard                         | No change                                                                                                                                                                                                       | Hoarding, scaffolding and gantry on both Euston Road and Hampstead Road and Hampstead Road Site Egress                                                                                                       | Hoarding, scaffolding and gantry on both Euston Road and Hampstead Road and Hampstead Road Site Egress                                                                                                       | Hoarding, scaffolding and gantry on both Euston Road and Hampstead Road and Hampstead Road Site Egress                                                                                                       | Hoarding, scaffolding and gantry on both Euston Road and Hampstead Road Site Egress                                                                                                                                                                               |  |  |  |  |  |
|                                     | Bus speeds                      | No change                                                                                                                                                                                                       | Hoarding, scaffolding and gantry on both Euston Road and Hampstead Road Site Egress                                                                                                                          | Hoarding, scaffolding and gantry on both Euston Road and Hampstead Road and Hampstead Road Site Egress                                                                                                       | Hoarding, scaffolding and gantry on both Euston Road and Hampstead Road and Hampstead Road Site Egress                                                                                                       | Hoarding, scaffolding and gantry on both Euston Road and Hampstead Road and Hampstead Road Site Egress                                                                                                                                                            |  |  |  |  |  |
| Foothurs Immedian                   | Pedestrians                     | Construction activity and hoarding lines will affect pedestrian movements within Triton Square and the Plaza, and on both Euston Road and Hampstead Road.                                                       | Construction activity and hoarding lines will affect pedestrian movements within Triton Square and the Plaza, and on both Euston Road and Hampstead Road.                                                    | Construction activity and hoarding lines will affect pedestrian movements within Triton Square and the Plaza, and on both Euston Road and Hampstead Road.                                                    | Construction activity and hoarding lines will affect pedestrian movements within Triton Square and the Plaza, and on both Euston Road and Hampstead Road.                                                    | Construction activity and hoarding lines will affect pedestrian movements within Triton Square and the Plaza, and on both Euston Road and Hampstead Road.                                                                                                         |  |  |  |  |  |
| Footway Impact and Pedestrian flows | PCL assessment                  | Construction activity and hoarding lines will affect pedestrian movements within Triton Square and the Plaza.                                                                                                   | PCL assessment shows worst case 'B' during construction for Euston Road, Hampstead Road and Brock Street. Additional assessment for Triton Square and Regents Place Plaza required.                          | PCL assessment shows worst case 'B' during construction<br>for Euston Road, Hampstead Road and Brock Street.<br>Additional assessment for Triton Square and Regents<br>Place Plaza required.                 | PCL assessment shows worst case 'B' during construction<br>for Euston Road, Hampstead Road and Brock Street.<br>Additional assessment for Triton Square and Regents<br>Place Plaza required.                 | PCL assessment shows worst case 'B' during construction for Euston Road, Hampstead Road and Brock Street. Additional assessment for Triton Square and Regents Place Plaza required.                                                                               |  |  |  |  |  |
| Lane Rental Charges                 | Developer                       | No change                                                                                                                                                                                                       | No change                                                                                                                                                                                                    | Pit lane required on Euston Road off-slip                                                                                                                                                                    | No change                                                                                                                                                                                                    | Pit lane required on Euston Road off-slip during Phase 2                                                                                                                                                                                                          |  |  |  |  |  |
| Air Quality                         | All users                       | Construction Vehicle Activity closer to residents on<br>Drummond Street                                                                                                                                         | Construction Vehicle Activity                                                                                                                                                                                | Construction Vehicle Activity                                                                                                                                                                                | Construction Vehicle Activity                                                                                                                                                                                | Construction Vehicle Activity                                                                                                                                                                                                                                     |  |  |  |  |  |
| Construction Programme/Duration     | All users                       | 24 month programme extension - Significant enabling works                                                                                                                                                       | No change from preliminary Programme                                                                                                                                                                         | No change from preliminary Programme                                                                                                                                                                         | No change from preliminary Programme                                                                                                                                                                         | 24 month programme extension due to significant enabling works                                                                                                                                                                                                    |  |  |  |  |  |
| Construction Cost/Viability         | All users                       | 24 month programme extension & Significant enabling works                                                                                                                                                       | No change from preliminary construction costs                                                                                                                                                                | No change from preliminary construction costs                                                                                                                                                                | No change from preliminary construction costs                                                                                                                                                                | Significant additional construction costs for enabling works and 24 month programme extension                                                                                                                                                                     |  |  |  |  |  |