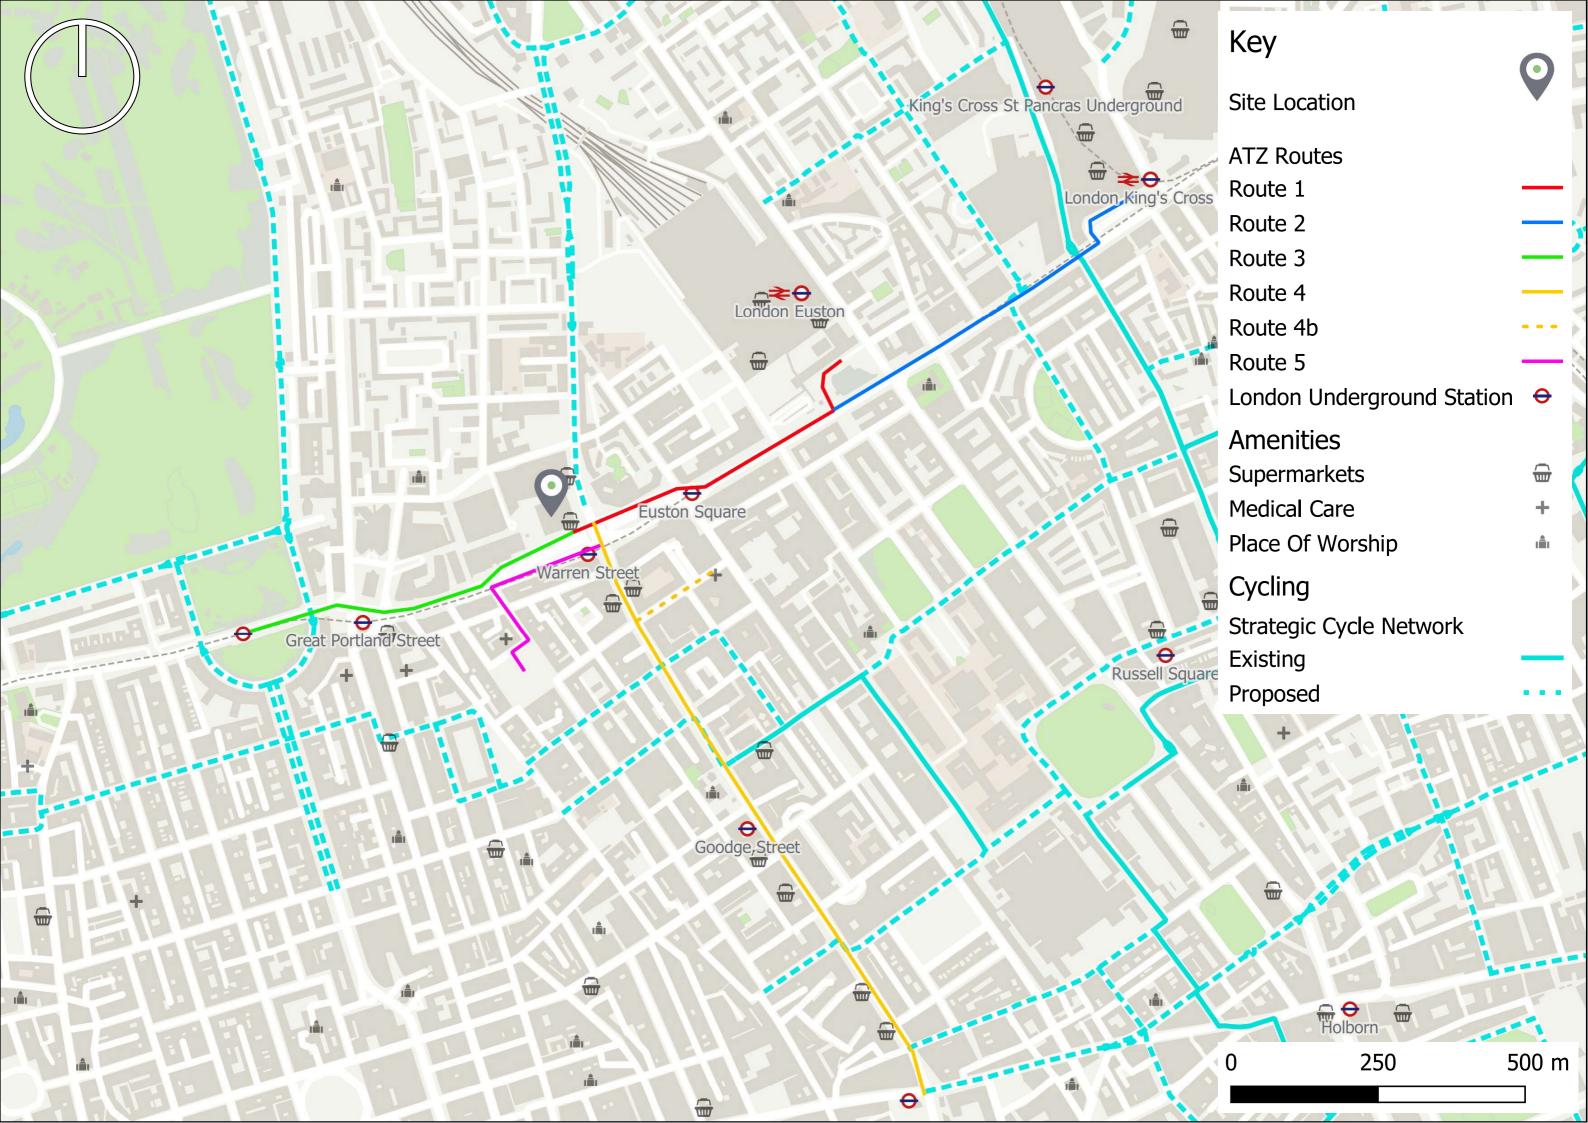

### **APPENDIX F**

**ACTIVE TRAVEL ZONE MAPS AND PHOTO LOCATIONS** 











#### **APPENDIX G**

**CONSTRUCTION PROGRAMME** 



|                           | Da        | tes        | W        | eeks       |     | 20  | 25 |    |    | 20  | 26 |    |     | 20 | 027 |    |    | 20 | )28 |    |    | 20 | 29 |    |     | 20  | 30 |    |
|---------------------------|-----------|------------|----------|------------|-----|-----|----|----|----|-----|----|----|-----|----|-----|----|----|----|-----|----|----|----|----|----|-----|-----|----|----|
| MILESTONE/ACTIVITY        | Start     | Completion | Start    | Completion | 10  | 075 | 63 | 장  | 10 | 075 | 83 | \$ | 01  | 05 | 69  | \$ | 01 | 05 | 89  | 25 | 01 | 07 | 63 | 8  | 100 | 075 | 83 | 各  |
| Demolition                | 03-Feb-25 | 23-Nov-26  | Week 1   | Week 96    |     |     |    |    |    |     |    |    |