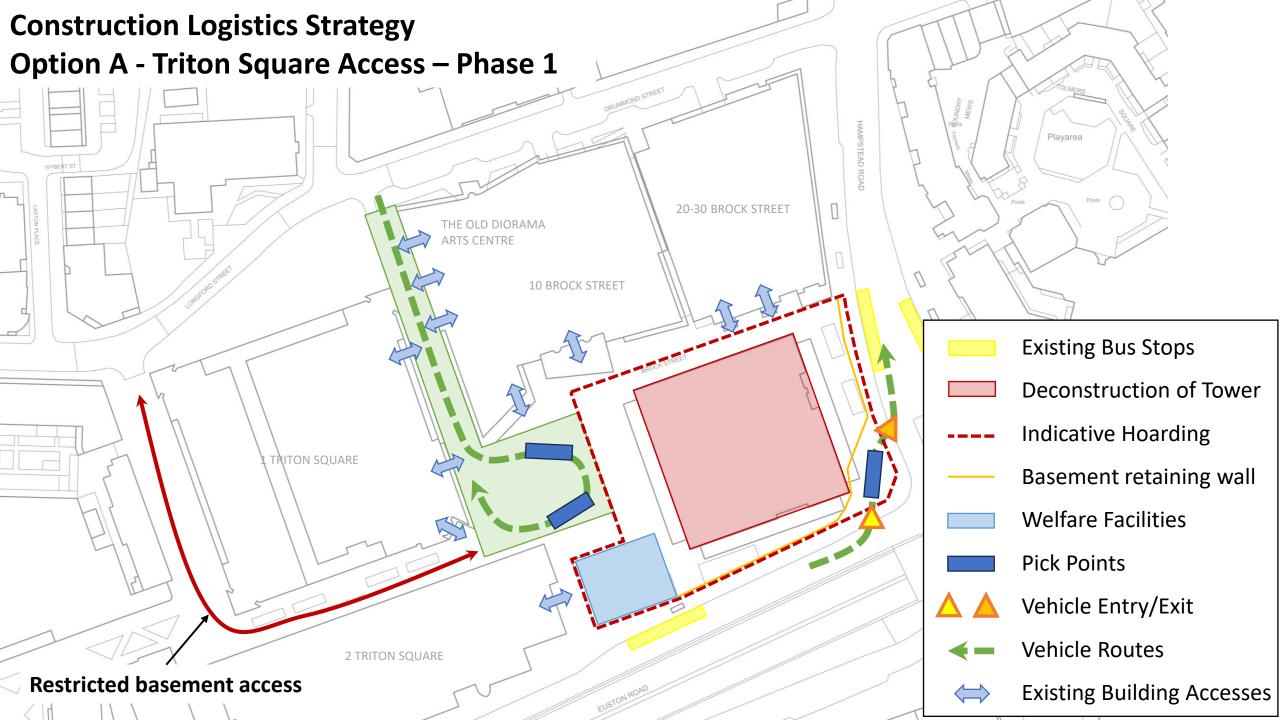

# Option A

Triton Square Access 80-month construction programme

#### **APPENDIX I**

**CONSTRICTION LOGISTIC STRATEGY OPTIONS – IMPACT ASSESSMENT** 

|                                     | Option A - Triton Square Access |                                                                                                                                                                                                                 |                                                                                                                                                                                                              |                                                                                                                                                                                                              |                                                                                                                                                                                                              |                                                                                                                                                                                                                                                                   |  |  |  |  |  |
|-------------------------------------|---------------------------------|-----------------------------------------------------------------------------------------------------------------------------------------------------------------------------------------------------------------|--------------------------------------------------------------------------------------------------------------------------------------------------------------------------------------------------------------|--------------------------------------------------------------------------------------------------------------------------------------------------------------------------------------------------------------|--------------------------------------------------------------------------------------------------------------------------------------------------------------------------------------------------------------|-------------------------------------------------------------------------------------------------------------------------------------------------------------------------------------------------------------------------------------------------------------------|--|--|--|--|--|
|                                     | Construction Phase              | Phase 0 - Basement, Plaza and Access Route - Enabling<br>Works                                                                                                                                                  | Phase 1 - Deconstruction to Ground Level                                                                                                                                                                     | Phase 2 - Deconstruction of Ground Level Slab and<br>Return to Ground                                                                                                                                        | Phase 3 - Above Ground Construction                                                                                                                                                                          | Summary                                                                                                                                                                                                                                                           |  |  |  |  |  |
| Initial Construction Programme      |                                 | 24 months                                                                                                                                                                                                       | 24 months                                                                                                                                                                                                    | 16 months                                                                                                                                                                                                    | 40 months                                                                                                                                                                                                    | 84 months*/8 Years                                                                                                                                                                                                                                                |  |  |  |  |  |
|                                     | Buses                           | No change                                                                                                                                                                                                       | Hampstead Road Site Egress - Construction vehicles crossing cycle lane, under management.                                                                                                                    | Hampstead Road Site Egress - Construction vehicles crossing cycle lane, under management.                                                                                                                    | Hampstead Road Site Egress - Construction vehicles crossing cycle lane, under management.                                                                                                                    | Hampstead Road Site Egress - Construction vehicles crossing cycle lane, under management.                                                                                                                                                                         |  |  |  |  |  |
|                                     | General Traffic                 | Additional construction traffic on Longford Street, Drummond Street and the pedestrianised Triton Square and Regent's Place Plaza                                                                               | Hampstead Road Site Egress - Construction vehicles crossing cycle lane, under management.                                                                                                                    | Hampstead Road Site Egress - Construction vehicles crossing cycle lane, under management.                                                                                                                    | Hampstead Road Site Egress - Construction vehicles crossing cycle lane, under management.                                                                                                                    | Hampstead Road Site Egress - Construction vehicles crossing cycle lane, under management.                                                                                                                                                                         |  |  |  |  |  |
| All Users                           | Cycles                          | Additional construction traffic on Longford Street,<br>Drummond Street and the pedestrianised Triton Square<br>and Regent's Place Plaza                                                                         | Hampstead Road Site Egress - Construction vehicles crossing cycle lane, under management.                                                                                                                    | Hampstead Road Site Egress - Construction vehicles crossing cycle lane, under management.                                                                                                                    | Hampstead Road Site Egress - Construction vehicles crossing cycle lane, under management.                                                                                                                    | Hampstead Road Site Egress - Construction vehicles crossing cycle lane, under management.                                                                                                                                                                         |  |  |  |  |  |
|                                     | Pedestrians                     | Additional construction traffic on Longford Street,<br>Drummond Street and the pedestrianised Triton Square<br>and Regent's Place Plaza - Regents Place Plaza would be<br>closed for the Construction Programme | Hoarding, scaffolding and gantry on both Euston Road<br>and Hampstead Road - Regent's Place Plaza closed and<br>significant impact on Triton Square                                                          | Hoarding, scaffolding and gantry on both Euston Road<br>and Hampstead Road - Regent's Place Plaza closed and<br>significant impact on Triton Square                                                          | Hoarding, scaffolding and gantry on both Euston Road<br>and Hampstead Road - Regent's Place Plaza closed and<br>significant impact on Triton Square                                                          | Hoarding, scaffolding and gantry on both Euston Road<br>and Hampstead Road - Regent's Place Plaza closed and<br>significant impact on Triton Square                                                                                                               |  |  |  |  |  |
|                                     | Pedestrians                     | Additional construction traffic on Longford Street,<br>Drummond Street and the pedestrianised Triton Square<br>and Regent's Place Plaza                                                                         | Hoarding, scaffolding and gantry on both Euston Road<br>and Hampstead Road - Regent's Place Plaza closed and<br>significant impact on Triton Square. Construction entry<br>and exit points crossing footways | Hoarding, scaffolding and gantry on both Euston Road<br>and Hampstead Road - Regent's Place Plaza closed and<br>significant impact on Triton Square. Construction entry<br>and exit points crossing footways | Hoarding, scaffolding and gantry on both Euston Road<br>and Hampstead Road - Regent's Place Plaza closed and<br>significant impact on Triton Square. Construction entry<br>and exit points crossing footways | Hoarding, scaffolding and gantry on both Euston Road<br>and Hampstead Road - Regent's Place Plaza closed and<br>significant impact on Triton Square. Construction entry<br>and exit points crossing footways.<br>Eight years of significant impact to pedestrians |  |  |  |  |  |
| Safety                              | Cycles                          | Additional construction traffic on Longford Street, Drummond Street and the pedestrianised Triton Square and Regent's Place Plaza                                                                               | Hampstead Road Site Egress - Construction vehicles crossing cycle lane, under management.                                                                                                                    | Hampstead Road Site Egress - Construction vehicles crossing cycle lane, under management.                                                                                                                    | Hampstead Road Site Egress - Construction vehicles crossing cycle lane, under management.                                                                                                                    | Hampstead Road Site Egress - Construction vehicles crossing cycle lane, under management.                                                                                                                                                                         |  |  |  |  |  |
|                                     | Construction Vehicles           | Construction activity and hoarding lines will affect pedestrian movements within Triton Square and the Plaza.                                                                                                   | Adequate space will be provided on-site for the loading and unloading of construction vehicles. Access to site to be managed                                                                                 | Pit lane required on Euston Road off-slip                                                                                                                                                                    | Adequate space will be provided on-site for the loading and unloading of construction vehicles. Access to site to be managed                                                                                 | Construction vehicles conflict with all rod users when<br>entering and leaving the site. All access from the TLRN<br>will be under managed conditions.                                                                                                            |  |  |  |  |  |
|                                     | Vehicle Volumes                 | Additional construction traffic on Longford Street,<br>Drummond Street and the pedestrianised Triton Square<br>and Regent's Place Plaza                                                                         | Additional construction vehicles on Additional<br>construction traffic on Longford Street, Drummond Street<br>and both Euston Road off-slip and Hampstead Road -<br>Negligible increase in overall vehicles  | Additional construction vehicles on Additional<br>construction traffic on Longford Street, Drummond Street<br>and both Euston Road off-slip and Hampstead Road -<br>Negligible increase in overall vehicles  | Additional construction vehicles on Additional<br>construction traffic on Longford Street, Drummond Street<br>and both Euston Road off-slip and Hampstead Road -<br>Negligible increase in overall vehicles  | Additional construction vehicles on Additional<br>construction traffic on Longford Street, Drummond Street<br>and both Euston Road off-slip and Hampstead Road -<br>Negligible increase in overall vehicles                                                       |  |  |  |  |  |
|                                     | Boarders                        | No change                                                                                                                                                                                                       | Hoarding, scaffolding and gantry on both Euston Road and Hampstead Road Site Egress                                                                                                                          | Hoarding, scaffolding and gantry on both Euston Road and Hampstead Road and Hampstead Road Site Egress                                                                                                       | Hoarding, scaffolding and gantry on both Euston Road and Hampstead Road and Hampstead Road Site Egress                                                                                                       | Hoarding, scaffolding and gantry on both Euston Road and Hampstead Road Site Egress                                                                                                                                                                               |  |  |  |  |  |
| Buses and Bus Stops                 | Alighters                       | No change                                                                                                                                                                                                       | Hoarding, scaffolding and gantry on both Euston Road and Hampstead Road Site Egress                                                                                                                          | Hoarding, scaffolding and gantry on both Euston Road and Hampstead Road and Hampstead Road Site Egress                                                                                                       | Hoarding, scaffolding and gantry on both Euston Road and Hampstead Road and Hampstead Road Site Egress                                                                                                       | Hoarding, scaffolding and gantry on both Euston Road and Hampstead Road Site Egress                                                                                                                                                                               |  |  |  |  |  |
| Impacts                             | Onboard                         | No change                                                                                                                                                                                                       | Hoarding, scaffolding and gantry on both Euston Road and Hampstead Road and Hampstead Road Site Egress                                                                                                       | Hoarding, scaffolding and gantry on both Euston Road and Hampstead Road and Hampstead Road Site Egress                                                                                                       | Hoarding, scaffolding and gantry on both Euston Road and Hampstead Road and Hampstead Road Site Egress                                                                                                       | Hoarding, scaffolding and gantry on both Euston Road and Hampstead Road Site Egress                                                                                                                                                                               |  |  |  |  |  |
|                                     | Bus speeds                      | No change                                                                                                                                                                                                       | Hoarding, scaffolding and gantry on both Euston Road and Hampstead Road Site Egress                                                                                                                          | Hoarding, scaffolding and gantry on both Euston Road and Hampstead Road and Hampstead Road Site Egress                                                                                                       | Hoarding, scaffolding and gantry on both Euston Road and Hampstead Road and Hampstead Road Site Egress                                                                                                       | Hoarding, scaffolding and gantry on both Euston Road and Hampstead Road and Hampstead Road Site Egress                                                                                                                                                            |  |  |  |  |  |
| Foothurs Immedian                   | Pedestrians                     | Construction activity and hoarding lines will affect pedestrian movements within Triton Square and the Plaza, and on both Euston Road and Hampstead Road.                                                       | Construction activity and hoarding lines will affect pedestrian movements within Triton Square and the Plaza, and on both Euston Road and Hampstead Road.                                                    | Construction activity and hoarding lines will affect pedestrian movements within Triton Square and the Plaza, and on both Euston Road and Hampstead Road.                                                    | Construction activity and hoarding lines will affect pedestrian movements within Triton Square and the Plaza, and on both Euston Road and Hampstead Road.                                                    | Construction activity and hoarding lines will affect pedestrian movements within Triton Square and the Plaza, and on both Euston Road and Hampstead Road.                                                                                                         |  |  |  |  |  |
| Footway Impact and Pedestrian flows | PCL assessment                  | Construction activity and hoarding lines will affect pedestrian movements within Triton Square and the Plaza.                                                                                                   | PCL assessment shows worst case 'B' during construction for Euston Road, Hampstead Road and Brock Street. Additional assessment for Triton Square and Regents Place Plaza required.                          | PCL assessment shows worst case 'B' during construction<br>for Euston Road, Hampstead Road and Brock Street.<br>Additional assessment for Triton Square and Regents<br>Place Plaza required.                 | PCL assessment shows worst case 'B' during construction<br>for Euston Road, Hampstead Road and Brock Street.<br>Additional assessment for Triton Square and Regents<br>Place Plaza required.                 | PCL assessment shows worst case 'B' during construction for Euston Road, Hampstead Road and Brock Street. Additional assessment for Triton Square and Regents Place Plaza required.                                                                               |  |  |  |  |  |
| Lane Rental Charges                 | Developer                       | No change                                                                                                                                                                                                       | No change                                                                                                                                                                                                    | Pit lane required on Euston Road off-slip                                                                                                                                                                    | No change                                                                                                                                                                                                    | Pit lane required on Euston Road off-slip during Phase 2                                                                                                                                                                                                          |  |  |  |  |  |
| Air Quality                         | All users                       | Construction Vehicle Activity closer to residents on<br>Drummond Street                                                                                                                                         | Construction Vehicle Activity                                                                                                                                                                                | Construction Vehicle Activity                                                                                                                                                                                | Construction Vehicle Activity                                                                                                                                                                                | Construction Vehicle Activity                                                                                                                                                                                                                                     |  |  |  |  |  |
| Construction Programme/Duration     | All users                       | 24 month programme extension - Significant enabling works                                                                                                                                                       | No change from preliminary Programme                                                                                                                                                                         | No change from preliminary Programme                                                                                                                                                                         | No change from preliminary Programme                                                                                                                                                                         | 24 month programme extension due to significant enabling works                                                                                                                                                                                                    |  |  |  |  |  |
| Construction Cost/Viability         | All users                       | 24 month programme extension & Significant enabling works                                                                                                                                                       | No change from preliminary construction costs                                                                                                                                                                | No change from preliminary construction costs                                                                                                                                                                | No change from preliminary construction costs                                                                                                                                                                | Significant additional construction costs for enabling works and 24 month programme extension                                                                                                                                                                     |  |  |  |  |  |