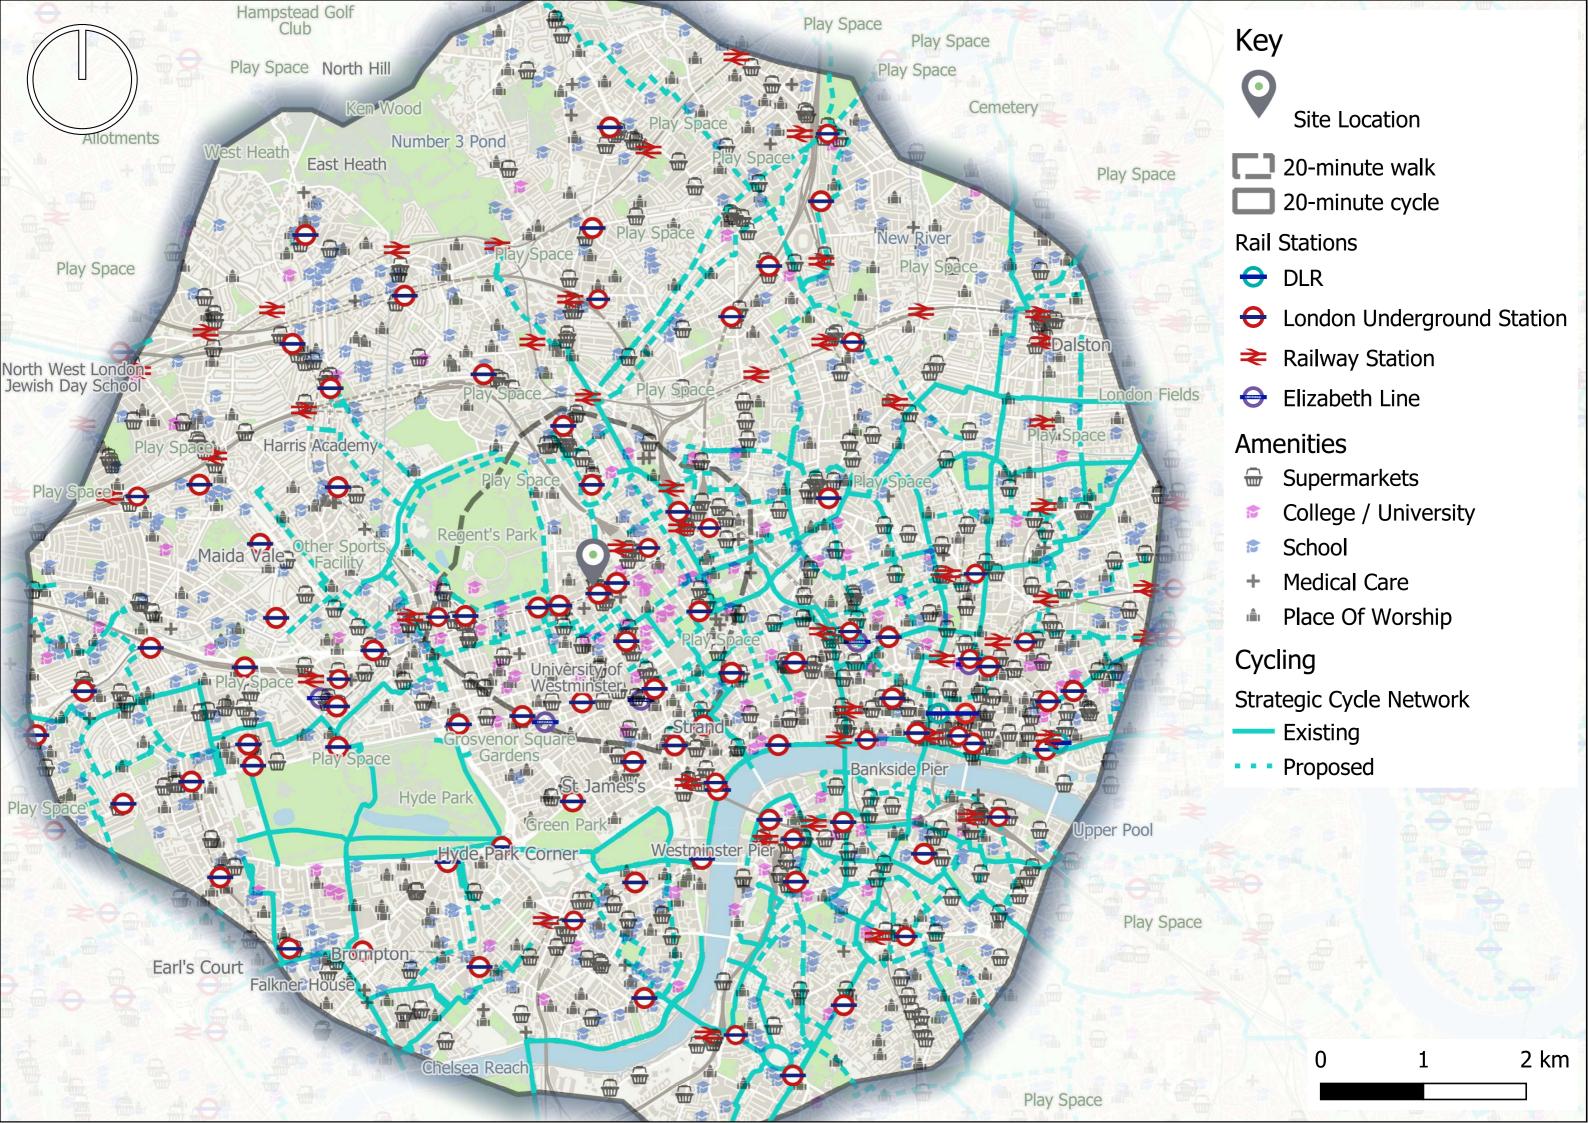

### **APPENDIX F**

**ACTIVE TRAVEL ZONE MAPS AND PHOTO LOCATIONS** 











#### **APPENDIX G**

**CONSTRUCTION PROGRAMME** 



|                           | Da        | tes        | W        | eeks       |     | 20  | 25 |    |    | 20  | 26 |    |     | 20 | 027 |    |    | 20 | )28 |    |    | 20 | 29 |    |     | 20  | 30 |    |
|---------------------------|-----------|------------|----------|------------|-----|-----|----|----|----|-----|----|----|-----|----|-----|----|----|----|-----|----|----|----|----|----|-----|-----|----|----|
| MILESTONE/ACTIVITY        | Start     | Completion | Start    | Completion | 10  | 075 | 63 | 장  | 10 | 075 | 83 | \$ | 01  | 05 | 69  | \$ | 01 | 05 | 89  | 25 | 01 | 07 | 63 | 8  | 100 | 075 | 83 | 各  |
| Demolition                | 03-Feb-25 | 23-Nov-26  | Week 1   | Week 96    |     |     |    |    |    |     |    |