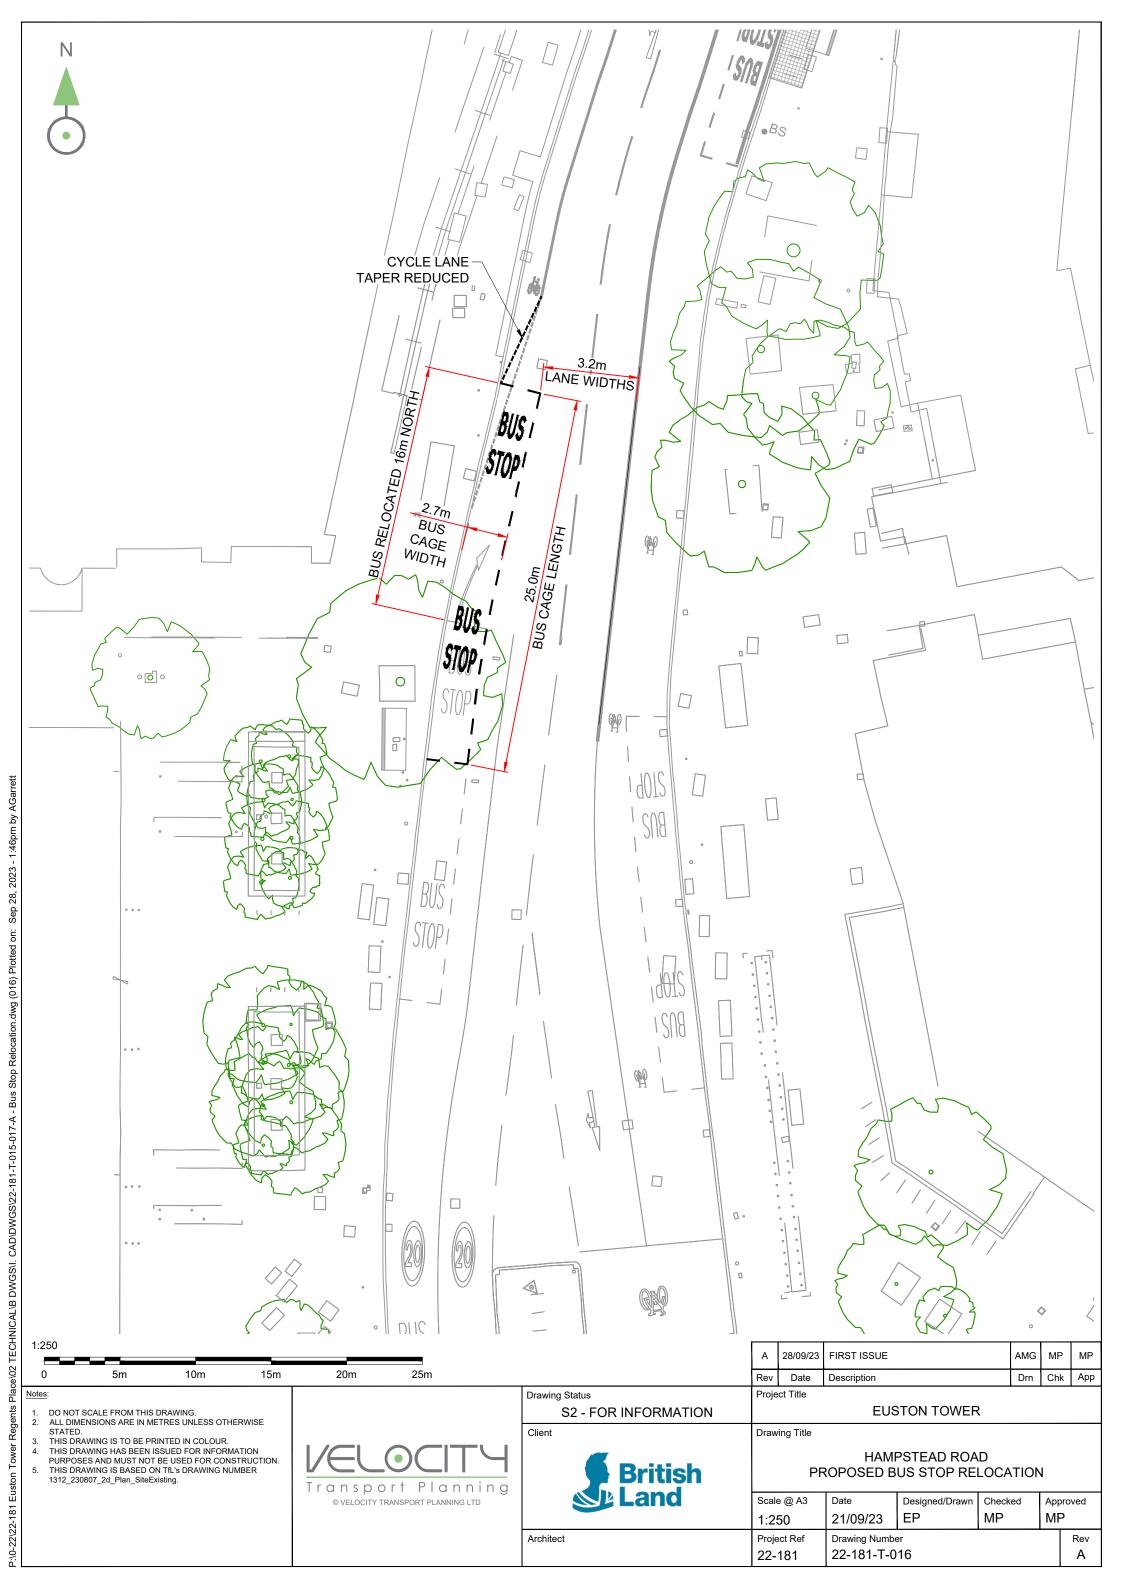

| Option C - Hampstead Road Bus Stop Relocated |                       |                                                                                                                                                                                                          |                                                                                                                                                                                                          |                                                                                                                                                                                                          |                                                                                                                                                                                                          |  |  |  |  |
|----------------------------------------------|-----------------------|----------------------------------------------------------------------------------------------------------------------------------------------------------------------------------------------------------|----------------------------------------------------------------------------------------------------------------------------------------------------------------------------------------------------------|----------------------------------------------------------------------------------------------------------------------------------------------------------------------------------------------------------|----------------------------------------------------------------------------------------------------------------------------------------------------------------------------------------------------------|--|--|--|--|
|                                              | Construction Phase    | Phase 1                                                                                                                                                                                                  | Phase 2                                                                                                                                                                                                  | Phase 3                                                                                                                                                                                                  | Summary                                                                                                                                                                                                  |  |  |  |  |
|                                              | Construction Duration | 24 months                                                                                                                                                                                                | 16 months                                                                                                                                                                                                | 40 months                                                                                                                                                                                                | 60 months*/5-Years                                                                                                                                                                                       |  |  |  |  |
|                                              | Buses                 | Hampstead Road Bus Stop relocated 16m north - redundant bus shelters to be reused                                                                                                                        | Hampstead Road Bus Stop relocated 16m north - redundant bus shelters to be reused                                                                                                                        | Hampstead Road Bus Stop relocated 16m north - redundant bus shelters to be reused                                                                                                                        | Hampstead Road Bus Stop relocated 16m north - redundant bus shelters to be reused                                                                                                                        |  |  |  |  |
|                                              | General Traffic       | No change                                                                                                                                                                                                | No change                                                                                                                                                                                                | No change                                                                                                                                                                                                | No change                                                                                                                                                                                                |  |  |  |  |
| TLRN Users                                   | Cycles                | Cycles to be with general traffic until joining existing cycle lane north of the bus stop                                                                                                                | Cycles to be with general traffic until joining existing cycle lane north of the bus stop                                                                                                                | Cycles to be with general traffic until joining existing cycle lane north of the bus stop                                                                                                                | Cycles to be with general traffic until joining existing cycle lane north of the bus stop                                                                                                                |  |  |  |  |
|                                              | Pedestrians           | Hoarding, scaffolding and gantry - Vehicle accesses will be fully managed by trained traffic marshals                                                                                                    | Hoarding, scaffolding and gantry - Vehicle accesses will be fully managed by trained traffic marshals                                                                                                    | Hoarding, scaffolding and gantry - Vehicle accesses will be fully managed by trained traffic marshals                                                                                                    | Hoarding, scaffolding and gantry - Vehicle accesses will be fully managed by trained traffic marshals                                                                                                    |  |  |  |  |
|                                              | Pedestrians           | Hoarding, scaffolding and gantry - Vehicle accesses will be fully managed by trained traffic marshals                                                                                                    | Hoarding, scaffolding and gantry - Vehicle accesses will be fully managed by trained traffic marshals                                                                                                    | Hoarding, scaffolding and gantry - Vehicle accesses will be fully managed by trained traffic marshals                                                                                                    | Hoarding, scaffolding and gantry - Vehicle accesses will be fully managed by trained traffic marshals                                                                                                    |  |  |  |  |
| Road Safety                                  | Cycles                | Cycles to be with general traffic until joining existing cycle lane north of the bus stop                                                                                                                | Cycles to be with general traffic until joining existing cycle lane north of the bus stop                                                                                                                | Cycles to be with general traffic until joining existing cycle lane north of the bus stop                                                                                                                | Cycles to be with general traffic until joining existing cycle lane north of the bus stop                                                                                                                |  |  |  |  |
| Road Safety                                  | Construction Vehicles | Adequate space will be provided on-site for the loading and unloading of construction vehicles. Access to site to be managed                                                                             | Pit lane required on Euston Road off-slip                                                                                                                                                                | Adequate space will be provided on-site for the loading and unloading of construction vehicles. Access to site to be managed                                                                             | Construction vehicles conflict with all road users when entering and leaving the site. All access from the TLRN will be under managed conditions.                                                        |  |  |  |  |
|                                              | Vehicle Volumes       | Additional construction vehicles on Additional construction traffic on<br>Longford Street, Drummond Street and both Euston Road off-slip<br>and Hampstead Road - Negligible increase in overall vehicles | Additional construction vehicles on Additional construction traffic on<br>Longford Street, Drummond Street and both Euston Road off-slip<br>and Hampstead Road - Negligible increase in overall vehicles | Additional construction vehicles on Additional construction traffic on<br>Longford Street, Drummond Street and both Euston Road off-slip<br>and Hampstead Road - Negligible increase in overall vehicles | Additional construction vehicles on Additional construction traffic on<br>Longford Street, Drummond Street and both Euston Road off-slip<br>and Hampstead Road - Negligible increase in overall vehicles |  |  |  |  |
|                                              | Boarders              | Hampstead Road Bus Stop relocated 16m north - redundant bus shelters to be reused                                                                                                                        | Hampstead Road Bus Stop relocated 16m north - redundant bus shelters to be reused                                                                                                                        | Hampstead Road Bus Stop relocated 16m north - redundant bus shelters to be reused                                                                                                                        | Hampstead Road Bus Stop relocated 16m north - redundant bus shelters to be reused                                                                                                                        |  |  |  |  |
| Buses and Bus Stops Impacts                  | Alighters             | Hampstead Road Bus Stop relocated 16m north - redundant bus shelters to be reused                                                                                                                        | Hampstead Road Bus Stop relocated 16m north - redundant bus shelters to be reused                                                                                                                        | Hampstead Road Bus Stop relocated 16m north - redundant bus shelters to be reused                                                                                                                        | Hampstead Road Bus Stop relocated 16m north - redundant bus shelters to be reused                                                                                                                        |  |  |  |  |
| buses and bus stops impacts                  | Onboard               | No change                                                                                                                                                                                                | No change                                                                                                                                                                                                | No change                                                                                                                                                                                                | No change                                                                                                                                                                                                |  |  |  |  |
|                                              | Bus speeds            | No change                                                                                                                                                                                                | Minor Delay - 60m of bus lane on Hampstead Road to be suspended                                                                                                                                          | No change                                                                                                                                                                                                | No change                                                                                                                                                                                                |  |  |  |  |
| Footway Impact and                           | Pedestrians           | Hoarding, scaffolding and gantry on both Euston Road and<br>Hampstead Road                                                                                                                               | Hoarding, scaffolding and gantry on both Euston Road and<br>Hampstead Road                                                                                                                               | Hoarding, scaffolding and gantry on both Euston Road and<br>Hampstead Road                                                                                                                               | Hoarding, scaffolding and gantry on both Euston Road and<br>Hampstead Road                                                                                                                               |  |  |  |  |
| Pedestrian flows                             | PCL assessment        | PCL assessment shows worst case 'B' during construction                                                                                                                                                  | PCL assessment shows worst case 'B' during construction                                                                                                                                                  | PCL assessment shows worst case 'B' during construction                                                                                                                                                  | PCL assessment shows worst case 'B' during construction                                                                                                                                                  |  |  |  |  |
| Lane Rental Charges                          | Developer             | No charge - on street pit lanes not required                                                                                                                                                             | Pit lanes required on both Euston Road off-slip and Hampstead Road                                                                                                                                       | No charge - on street pit lanes not required                                                                                                                                                             | Pit lanes required on both Euston Road off-slip and Hampstead Road<br>during Phase 2                                                                                                                     |  |  |  |  |
| Total Cost/Essansiis Imus-st                 | Developer             | Hampstead Road Bus Stop relocated 16m north - redundant bus shelters to be reused                                                                                                                        | Hampstead Road Bus Stop relocated 16m north - redundant bus<br>shelters to be reused<br>Pit lanes required                                                                                               | Hampstead Road Bus Stop relocated 16m north - redundant bus shelters to be reused                                                                                                                        | Hampstead Road Bus Stop relocated 16m north - redundant bus<br>shelters to be reused<br>Pit lanes required                                                                                               |  |  |  |  |
| Total Cost/Economic Impact                   | TfL                   | Hampstead Road Bus Stop relocated 16m north - redundant bus shelters to be reused                                                                                                                        | Hampstead Road Bus Stop relocated 16m north - redundant bus shelters to be reused                                                                                                                        | Hampstead Road Bus Stop relocated 16m north - redundant bus shelters to be reused                                                                                                                        | Hampstead Road Bus Stop relocated 16m north - redundant bus shelters to be reused                                                                                                                        |  |  |  |  |
| Air Quality                                  | All users             | Additional construction vehicles on both Euston Road off-slip and Hampstead Road                                                                                                                         | Additional construction vehicles on both Euston Road off-slip and<br>Hampstead Road                                                                                                                      | Additional construction vehicles on both Euston Road off-slip and<br>Hampstead Road                                                                                                                      | Additional construction vehicles on both Euston Road off-slip and Hampstead Road                                                                                                                         |  |  |  |  |
| Construction<br>Programme/Duration           | All users             | No change from preliminary Programme                                                                                                                                                                     |  |  |  |  |
| Construction Cost/Viability                  | All users             | No change from preliminary construction costs                                                                                                                                                            |  |  |  |  |