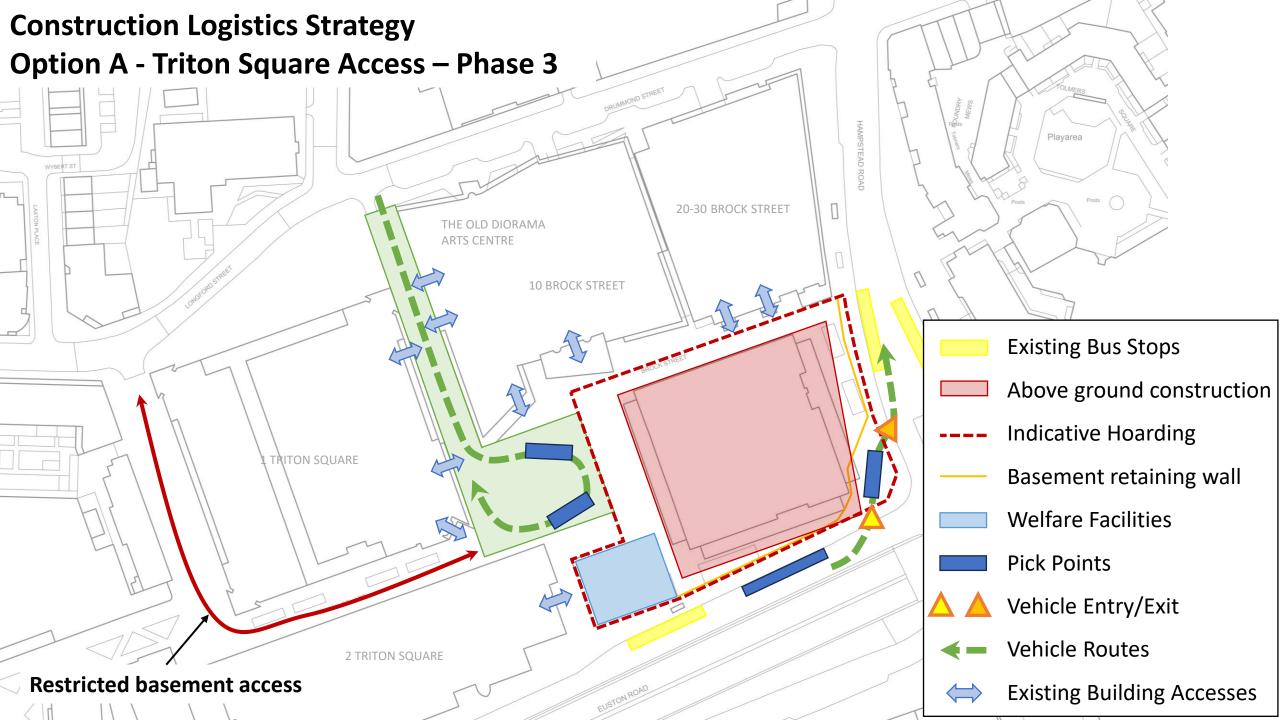

# Option A

Triton Square Access 80-month construction programme

#### **APPENDIX I**

**CONSTRICTION LOGISTIC STRATEGY OPTIONS – IMPACT ASSESSMENT** 

|                                     | Option A - Triton Square Access |                                                                                                                                                                                                                 |                                                                                                                                                                                                              |                                                                                                                                                                                                              |                                                                                                                                                                                                              |                                                                                                                                                                                                                                                                   |  |  |  |  |  |
|-------------------------------------|---------------------------------|-----------------------------------------------------------------------------------------------------------------------------------------------------------------------------------------------------------------|--------------------------------------------------------------------------------------------------------------------------------------------------------------------------------------------------------------|--------------------------------------------------------------------------------------------------------------------------------------------------------------------------------------------------------------|--------------------------------------------------------------------------------------------------------------------------------------------------------------------------------------------------------------|-------------------------------------------------------------------------------------------------------------------------------------------------------------------------------------------------------------------------------------------------------------------|--|--|--|--|--|
|                                     | Construction Phase              | Phase 0 - Basement, Plaza and Access Route - Enabling<br>Works                                                                                                                                                  | Phase 1 - Deconstruction to Ground Level                                                                                                                                                                     | Phase 2 - Deconstruction of Ground Level Slab and<br>Return to Ground                                                                                                                                        | Phase 3 - Above Ground Construction                                                                                                                                                                          | Summary                                                                                                                                                                                                                                                           |  |  |  |  |  |
| Initial Construction Programme      |                                 | 24 months                                                                                                                                                                                                       | 24 months                                                                                                                                                                                                    | 16 months                                                                                                                                                                                                    | 40 months                                                                                                                                                                                                    | 84 months*/8 Years                                                                                                                                                                                                                                                |  |  |  |  |  |
|                                     | Buses                           | No change                                                                                                                                                                                                       | Hampstead Road Site Egress - Construction vehicles crossing cycle lane, under management.                                                                                                                    | Hampstead Road Site Egress - Construction vehicles crossing cycle lane, under management.                                                                                                                    | Hampstead Road Site Egress - Construction vehicles crossing cycle lane, under management.                                                                                                                    | Hampstead Road Site Egress - Construction vehicles crossing cycle lane, under management.                                                                                                                                                                         |  |  |  |  |  |
|                                     | General Traffic                 | Additional construction traffic on Longford Street, Drummond Street and the pedestrianised Triton Square and Regent's Place Plaza                                                                               | Hampstead Road Site Egress - Construction vehicles crossing cycle lane, under management.                                                                                                                    | Hampstead Road Site Egress - Construction vehicles crossing cycle lane, under management.                                                                                                                    | Hampstead Road Site Egress - Construction vehicles crossing cycle lane, under management.                                                                                                                    | Hampstead Road Site Egress - Construction vehicles crossing cycle lane, under management.                                                                                                                                                                         |  |  |  |  |  |
| All Users                           | Cycles                          | Additional construction traffic on Longford Street,<br>Drummond Street and the pedestrianised Triton Square<br>and Regent's Place Plaza                                                                         | Hampstead Road Site Egress - Construction vehicles crossing cycle lane, under management.                                                                                                                    | Hampstead Road Site Egress - Construction vehicles crossing cycle lane, under management.                                                                                                                    | Hampstead Road Site Egress - Construction vehicles crossing cycle lane, under management.                                                                                                                    | Hampstead Road Site Egress - Construction vehicles crossing cycle lane, under management.                                                                                                                                                                         |  |  |  |  |  |
|                                     | Pedestrians                     | Additional construction traffic on Longford Street,<br>Drummond Street and the pedestrianised Triton Square<br>and Regent's Place Plaza - Regents Place Plaza would be<br>closed for the Construction Programme | Hoarding, scaffolding and gantry on both Euston Road<br>and Hampstead Road - Regent's Place Plaza closed and<br>significant impact on Triton Square                                                          | Hoarding, scaffolding and gantry on both Euston Road<br>and Hampstead Road - Regent's Place Plaza closed and<br>significant impact on Triton Square                                                          | Hoarding, scaffolding and gantry on both Euston Road<br>and Hampstead Road - Regent's Place Plaza closed and<br>significant impact on Triton Square                                                          | Hoarding, scaffolding and gantry on both Euston Road<br>and Hampstead Road - Regent's Place Plaza closed and<br>significant impact on Triton Square                                                                                                               |  |  |  |  |  |
|                                     | Pedestrians                     | Additional construction traffic on Longford Street,<br>Drummond Street and the pedestrianised Triton Square<br>and Regent's Place Plaza                                                                         | Hoarding, scaffolding and gantry on both Euston Road<br>and Hampstead Road - Regent's Place Plaza closed and<br>significant impact on Triton Square. Construction entry<br>and exit points crossing footways | Hoarding, scaffolding and gantry on both Euston Road<br>and Hampstead Road - Regent's Place Plaza closed and<br>significant impact on Triton Square. Construction entry<br>and exit points crossing footways | Hoarding, scaffolding and gantry on both Euston Road<br>and Hampstead Road - Regent's Place Plaza closed and<br>significant impact on Triton Square. Construction entry<br>and exit points crossing footways | Hoarding, scaffolding and gantry on both Euston Road<br>and Hampstead Road - Regent's Place Plaza closed and<br>significant impact on Triton Square. Construction entry<br>and exit points crossing footways.<br>Eight years of significant impact to pedestrians |  |  |  |  |  |
| Safety                              | Cycles                          | Additional construction traffic on Longford Street, Drummond Street and the pedestrianised Triton Square and Regent's Place Plaza                                                                               | Hampstead Road Site Egress - Construction vehicles crossing cycle lane, under management.                                                                                                                    | Hampstead Road Site Egress - Construction vehicles crossing cycle lane, under management.                                                                                                                    | Hampstead Road Site Egress - Construction vehicles crossing cycle lane, under management.                                                                                                                    | Hampstead Road Site Egress - Construction vehicles crossing cycle lane, under management.                                                                                                                                                                         |  |  |  |  |  |
|                                     | Construction Vehicles           | Construction activity and hoarding lines will affect pedestrian movements within Triton Square and the Plaza.                                                                                                   | Adequate space will be provided on-site for the loading and unloading of construction vehicles. Access to site to be managed                                                                                 | Pit lane required on Euston Road off-slip                                                                                                                                                                    | Adequate space will be provided on-site for the loading and unloading of construction vehicles. Access to site to be managed                                                                                 | Construction vehicles conflict with all rod users when<br>entering and leaving the site. All access from the TLRN<br>will be under managed conditions.                                                                                                            |  |  |  |  |  |
|                                     | Vehicle Volumes                 | Additional construction traffic on Longford Street,<br>Drummond Street and the pedestrianised Triton Square<br>and Regent's Place Plaza                                                                         | Additional construction vehicles on Additional<br>construction traffic on Longford Street, Drummond Street<br>and both Euston Road off-slip and Hampstead Road -<br>Negligible increase in overall vehicles  | Additional construction vehicles on Additional<br>construction traffic on Longford Street, Drummond Street<br>and both Euston Road off-slip and Hampstead Road -<br>Negligible increase in overall vehicles  | Additional construction vehicles on Additional<br>construction traffic on Longford Street, Drummond Street<br>and both Euston Road off-slip and Hampstead Road -<br>Negligible increase in overall vehicles  | Additional construction vehicles on Additional<br>construction traffic on Longford Street, Drummond Street<br>and both Euston Road off-slip and Hampstead Road -<br>Negligible increase in overall vehicles                                                       |  |  |  |  |  |
|                                     | Boarders                        | No change                                                                                                                                                                                                       | Hoarding, scaffolding and gantry on both Euston Road and Hampstead Road Site Egress                                                                                                                          | Hoarding, scaffolding and gantry on both Euston Road and Hampstead Road and Hampstead Road Site Egress                                                                                                       | Hoarding, scaffolding and gantry on both Euston Road and Hampstead Road and Hampstead Road Site Egress                                                                                                       | Hoarding, scaffolding and gantry on both Euston Road and Hampstead Road Site Egress                                                                                                                                                                               |  |  |  |  |  |
| Buses and Bus Stops                 | Alighters                       | No change                                                                                                                                                                                                       | Hoarding, scaffolding and gantry on both Euston Road and Hampstead Road Site Egress                                                                                                                          | Hoarding, scaffolding and gantry on both Euston Road and Hampstead Road and Hampstead Road Site Egress                                                                                                       | Hoarding, scaffolding and gantry on both Euston Road and Hampstead Road and Hampstead Road Site Egress                                                                                                       | Hoarding, scaffolding and gantry on both Euston Road and Hampstead Road Site Egress                                                                                                                                                                               |  |  |  |  |  |
| Impacts                             | Onboard                         | No change                                                                                                                                                                                                       | Hoarding, scaffolding and gantry on both Euston Road and Hampstead Road and Hampstead Road Site Egress                                                                                                       | Hoarding, scaffolding and gantry on both Euston Road and Hampstead Road and Hampstead Road Site Egress                                                                                                       | Hoarding, scaffolding and gantry on both Euston Road and Hampstead Road and Hampstead Road Site Egress                                                                                                       | Hoarding, scaffolding and gantry on both Euston Road and Hampstead Road Site Egress                                                                                                                                                                               |  |  |  |  |  |
|                                     | Bus speeds                      | No change                                                                                                                                                                                                       | Hoarding, scaffolding and gantry on both Euston Road and Hampstead Road Site Egress                                                                                                                          | Hoarding, scaffolding and gantry on both Euston Road and Hampstead Road and Hampstead Road Site Egress                                                                                                       | Hoarding, scaffolding and gantry on both Euston Road and Hampstead Road and Hampstead Road Site Egress                                                                                                       | Hoarding, scaffolding and gantry on both Euston Road and Hampstead Road and Hampstead Road Site Egress                                                                                                                                                            |  |  |  |  |  |
| Foothurs Immedian                   | Pedestrians                     | Construction activity and hoarding lines will affect pedestrian movements within Triton Square and the Plaza, and on both Euston Road and Hampstead Road.                                                       | Construction activity and hoarding lines will affect pedestrian movements within Triton Square and the Plaza, and on both Euston Road and Hampstead Road.                                                    | Construction activity and hoarding lines will affect pedestrian movements within Triton Square and the Plaza, and on both Euston Road and Hampstead Road.                                                    | Construction activity and hoarding lines will affect pedestrian movements within Triton Square and the Plaza, and on both Euston Road and Hampstead Road.                                                    | Construction activity and hoarding lines will affect pedestrian movements within Triton Square and the Plaza, and on both Euston Road and Hampstead Road.                                                                                                         |  |  |  |  |  |
| Footway Impact and Pedestrian flows | PCL assessment                  | Construction activity and hoarding lines will affect pedestrian movements within Triton Square and the Plaza.                                                                                                   | PCL assessment shows worst case 'B' during construction for Euston Road, Hampstead Road and Brock Street. Additional assessment for Triton Square and Regents Place Plaza required.                          | PCL assessment shows worst case 'B' during construction<br>for Euston Road, Hampstead Road and Brock Street.<br>Additional assessment for Triton Square and Regents<br>Place Plaza required.                 | PCL assessment shows worst case 'B' during construction<br>for Euston Road, Hampstead Road and Brock Street.<br>Additional assessment for Triton Square and Regents<br>Place Plaza required.                 | PCL assessment shows worst case 'B' during construction for Euston Road, Hampstead Road and Brock Street. Additional assessment for Triton Square and Regents Place Plaza required.                                                                               |  |  |  |  |  |
| Lane Rental Charges                 | Developer                       | No change                                                                                                                                                                                                       | No change                                                                                                                                                                                                    | Pit lane required on Euston Road off-slip                                                                                                                                                                    | No change                                                                                                                                                                                                    | Pit lane required on Euston Road off-slip during Phase 2                                                                                                                                                                                                          |  |  |  |  |  |
| Air Quality                         | All users                       | Construction Vehicle Activity closer to residents on<br>Drummond Street                                                                                                                                         | Construction Vehicle Activity                                                                                                                                                                                | Construction Vehicle Activity                                                                                                                                                                                | Construction Vehicle Activity                                                                                                                                                                                | Construction Vehicle Activity                                                                                                                                                                                                                                     |  |  |  |  |  |
| Construction Programme/Duration     | All users                       | 24 month programme extension - Significant enabling works                                                                                                                                                       | No change from preliminary Programme                                                                                                                                                                         | No change from preliminary Programme                                                                                                                                                                         | No change from preliminary Programme                                                                                                                                                                         | 24 month programme extension due to significant enabling works                                                                                                                                                                                                    |  |  |  |  |  |
| Construction Cost/Viability         | All users                       | 24 month programme extension & Significant enabling works                                                                                                                                                       | No change from preliminary construction costs                                                                                                                                                                | No change from preliminary construction costs                                                                                                                                                                | No change from preliminary construction costs                                                                                                                                                                | Significant additional construction costs for enabling works and 24 month programme extension                                                                                                                                                                     |  |  |  |  |  |