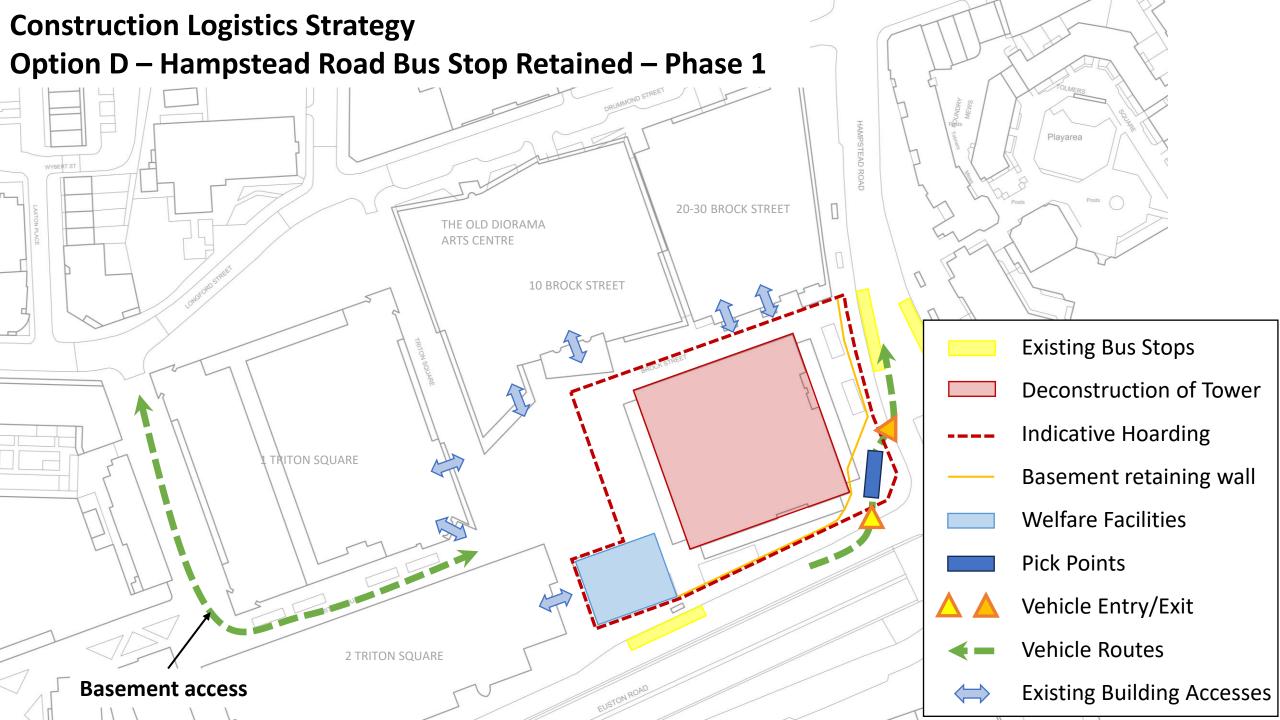

e (public realm)                  | Q2 2029                             | Q4 2029                                  | 8 months  |
| Finishes & fitout                         | Q2 2027                             | Q1 2030                                  | 36 months |
| Testing & Commissioning                   | Q3 2029                             | Q2 2030                                  | 11 months |

### **APPENDIX H**

**CONSTRICTION LOGISTIC STRATEGY OPTIONS** 



# Option A

Triton Square Access 80-month construction programme









# Option B

Hampstead Road Bus Stop Suspended 60-month construction programme







# Option C

Hampstead Road Bus Stop Relocated 60-month construction programme







### Option D

Hampstead Road Bus Stop Retained 100-month construction programme







#### **APPENDIX I**

**CONSTRICTION LOGISTIC STRATEGY OPTIONS – IMPACT ASSESSMENT** 



|                                     | Option A - Triton Square Access |                                                                                                                                                                                                                 |                                                                                                                                                                                                              |                                                                                                                                                                                                              |