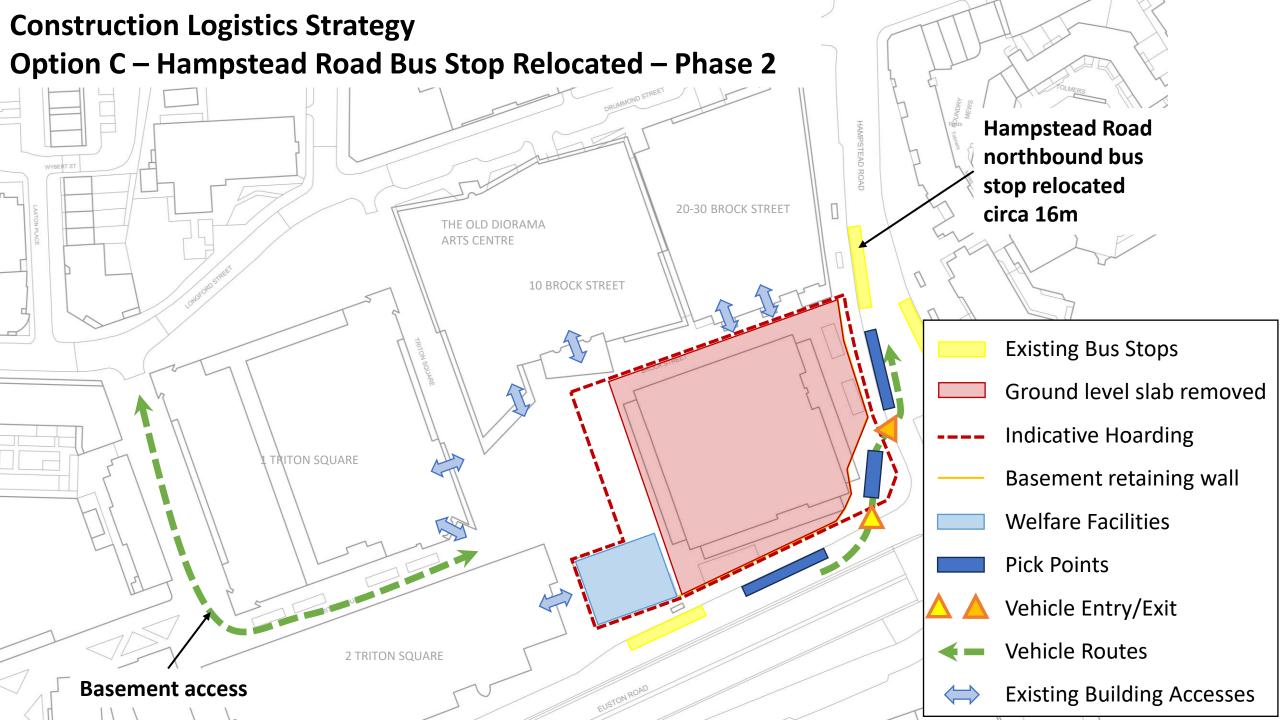

# Option C

Hampstead Road Bus Stop Relocated 60-month construction programme

| Option C - Hampstead Road Bus Stop Relocated |                       |                                                                                                                                                                                                          |                                                                                                                                                                                                          |                                                                                                                                                                                                          |                                                                                                                                                                                                          |  |  |  |  |
|----------------------------------------------|-----------------------|----------------------------------------------------------------------------------------------------------------------------------------------------------------------------------------------------------|----------------------------------------------------------------------------------------------------------------------------------------------------------------------------------------------------------|----------------------------------------------------------------------------------------------------------------------------------------------------------------------------------------------------------|----------------------------------------------------------------------------------------------------------------------------------------------------------------------------------------------------------|--|--|--|--|
|                                              | Construction Phase    | Phase 1                                                                                                                                                                                                  | Phase 2                                                                                                                                                                                                  | Phase 3                                                                                                                                                                                                  | Summary                                                                                                                                                                                                  |  |  |  |  |
|                                              | Construction Duration | 24 months                                                                                                                                                                                                | 16 months                                                                                                                                                                                                | 40 months                                                                                                                                                                                                | 60 months*/5-Years                                                                                                                                                                                       |  |  |  |  |
|                                              | Buses                 | Hampstead Road Bus Stop relocated 16m north - redundant bus shelters to be reused                                                                                                                        | Hampstead Road Bus Stop relocated 16m north - redundant bus shelters to be reused                                                                                                                        | Hampstead Road Bus Stop relocated 16m north - redundant bus shelters to be reused                                                                                                                        | Hampstead Road Bus Stop relocated 16m north - redundant bus shelters to be reused                                                                                                                        |  |  |  |  |
|                                              | General Traffic       | No change                                                                                                                                                                                                | No change                                                                                                                                                                                                | No change                                                                                                                                                                                                | No change                                                                                                                                                                                                |  |  |  |  |
| TLRN Users                                   | Cycles                | Cycles to be with general traffic until joining existing cycle lane north of the bus stop                                                                                                                | Cycles to be with general traffic until joining existing cycle lane north of the bus stop                                                                                                                | Cycles to be with general traffic until joining existing cycle lane north of the bus stop                                                                                                                | Cycles to be with general traffic until joining existing cycle lane north of the bus stop                                                                                                                |  |  |  |  |
|                                              | Pedestrians           | Hoarding, scaffolding and gantry - Vehicle accesses will be fully managed by trained traffic marshals                                                                                                    | Hoarding, scaffolding and gantry - Vehicle accesses will be fully managed by trained traffic marshals                                                                                                    | Hoarding, scaffolding and gantry - Vehicle accesses will be fully managed by trained traffic marshals                                                                                                    | Hoarding, scaffolding and gantry - Vehicle accesses will be fully managed by trained traffic marshals                                                                                                    |  |  |  |  |
|                                              | Pedestrians           | Hoarding, scaffolding and gantry - Vehicle accesses will be fully managed by trained traffic marshals                                                                                                    | Hoarding, scaffolding and gantry - Vehicle accesses will be fully managed by trained traffic marshals                                                                                                    | Hoarding, scaffolding and gantry - Vehicle accesses will be fully managed by trained traffic marshals                                                                                                    | Hoarding, scaffolding and gantry - Vehicle accesses will be fully managed by trained traffic marshals                                                                                                    |  |  |  |  |
| Road Safety                                  | Cycles                | Cycles to be with general traffic until joining existing cycle lane north of the bus stop                                                                                                                | Cycles to be with general traffic until joining existing cycle lane north of the bus stop                                                                                                                | Cycles to be with general traffic until joining existing cycle lane north of the bus stop                                                                                                                | Cycles to be with general traffic until joining existing cycle lane north of the bus stop                                                                                                                |  |  |  |  |
| Road Safety                                  | Construction Vehicles | Adequate space will be provided on-site for the loading and unloading of construction vehicles. Access to site to be managed                                                                             | Pit lane required on Euston Road off-slip                                                                                                                                                                | Adequate space will be provided on-site for the loading and unloading of construction vehicles. Access to site to be managed                                                                             | Construction vehicles conflict with all road users when entering and leaving the site. All access from the TLRN will be under managed conditions.                                                        |  |  |  |  |
|                                              | Vehicle Volumes       | Additional construction vehicles on Additional construction traffic on<br>Longford Street, Drummond Street and both Euston Road off-slip<br>and Hampstead Road - Negligible increase in overall vehicles | Additional construction vehicles on Additional construction traffic on<br>Longford Street, Drummond Street and both Euston Road off-slip<br>and Hampstead Road - Negligible increase in overall vehicles | Additional construction vehicles on Additional construction traffic on<br>Longford Street, Drummond Street and both Euston Road off-slip<br>and Hampstead Road - Negligible increase in overall vehicles | Additional construction vehicles on Additional construction traffic on<br>Longford Street, Drummond Street and both Euston Road off-slip<br>and Hampstead Road - Negligible increase in overall vehicles |  |  |  |  |
|                                              | Boarders              | Hampstead Road Bus Stop relocated 16m north - redundant bus shelters to be reused                                                                                                                        | Hampstead Road Bus Stop relocated 16m north - redundant bus shelters to be reused                                                                                                                        | Hampstead Road Bus Stop relocated 16m north - redundant bus shelters to be reused                                                                                                                        | Hampstead Road Bus Stop relocated 16m north - redundant bus shelters to be reused                                                                                                                        |  |  |  |  |
| Buses and Bus Stops Impacts                  | Alighters             | Hampstead Road Bus Stop relocated 16m north - redundant bus shelters to be reused                                                                                                                        | Hampstead Road Bus Stop relocated 16m north - redundant bus shelters to be reused                                                                                                                        | Hampstead Road Bus Stop relocated 16m north - redundant bus shelters to be reused                                                                                                                        | Hampstead Road Bus Stop relocated 16m north - redundant bus shelters to be reused                                                                                                                        |  |  |  |  |
| buses and bus stops impacts                  | Onboard               | No change                                                                                                                                                                                                | No change                                                                                                                                                                                                | No change                                                                                                                                                                                                | No change                                                                                                                                                                                                |  |  |  |  |
|                                              | Bus speeds            | No change                                                                                                                                                                                                | Minor Delay - 60m of bus lane on Hampstead Road to be suspended                                                                                                                                          | No change                                                                                                                                                                                                | No change                                                                                                                                                                                                |  |  |  |  |
| Footway Impact and                           | Pedestrians           | Hoarding, scaffolding and gantry on both Euston Road and<br>Hampstead Road                                                                                                                               | Hoarding, scaffolding and gantry on both Euston Road and<br>Hampstead Road                                                                                                                               | Hoarding, scaffolding and gantry on both Euston Road and<br>Hampstead Road                                                                                                                               | Hoarding, scaffolding and gantry on both Euston Road and<br>Hampstead Road                                                                                                                               |  |  |  |  |
| Pedestrian flows                             | PCL assessment        | PCL assessment shows worst case 'B' during construction                                                                                                                                                  | PCL assessment shows worst case 'B' during construction                                                                                                                                                  | PCL assessment shows worst case 'B' during construction                                                                                                                                                  | PCL assessment shows worst case 'B' during construction                                                                                                                                                  |  |  |  |  |
| Lane Rental Charges                          | Developer             | No charge - on street pit lanes not required                                                                                                                                                             | Pit lanes required on both Euston Road off-slip and Hampstead Road                                                                                                                                       | No charge - on street pit lanes not required                                                                                                                                                             | Pit lanes required on both Euston Road off-slip and Hampstead Road<br>during Phase 2                                                                                                                     |  |  |  |  |
| Total Cost/Essansiis Imus-st                 | Developer             | Hampstead Road Bus Stop relocated 16m north - redundant bus shelters to be reused                                                                                                                        | Hampstead Road Bus Stop relocated 16m north - redundant bus<br>shelters to be reused<br>Pit lanes required                                                                                               | Hampstead Road Bus Stop relocated 16m north - redundant bus shelters to be reused                                                                                                                        | Hampstead Road Bus Stop relocated 16m north - redundant bus<br>shelters to be reused<br>Pit lanes required                                                                                               |  |  |  |  |
| Total Cost/Economic Impact                   | TfL                   | Hampstead Road Bus Stop relocated 16m north - redundant bus shelters to be reused                                                                                                                        | Hampstead Road Bus Stop relocated 16m north - redundant bus shelters to be reused                                                                                                                        | Hampstead Road Bus Stop relocated 16m north - redundant bus shelters to be reused                                                                                                                        | Hampstead Road Bus Stop relocated 16m north - redundant bus shelters to be reused                                                                                                                        |  |  |  |  |
| Air Quality                                  | All users             | Additional construction vehicles on both Euston Road off-slip and Hampstead Road                                                                                                                         | Additional construction vehicles on both Euston Road off-slip and<br>Hampstead Road                                                                                                                      | Additional construction vehicles on both Euston Road off-slip and<br>Hampstead Road                                                                                                                      | Additional construction vehicles on both Euston Road off-slip and Hampstead Road                                                                                                                         |  |  |  |  |
| Construction<br>Programme/Duration           | All users             | No change from preliminary Programme                                                                                                                                                                     |  |  |  |  |
| Construction Cost/Viability                  | All users             | No change from preliminary construction costs                                                                                                                                                            |  |  |  |  |