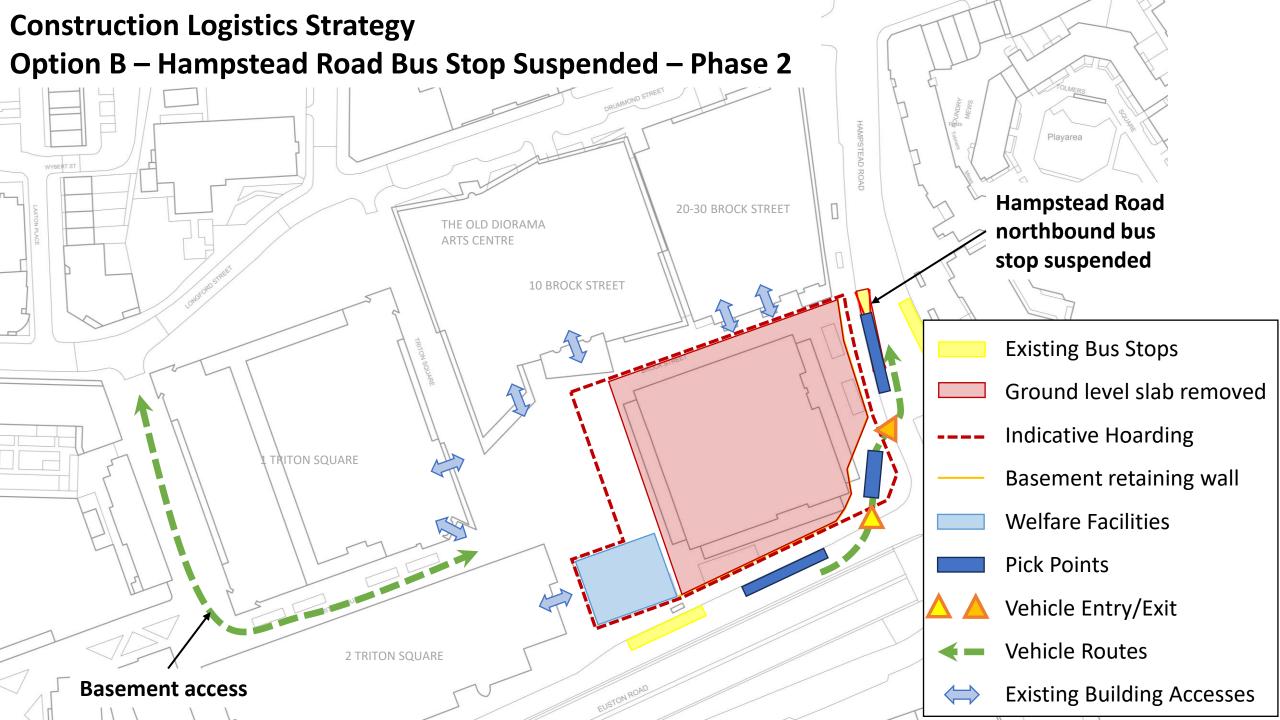

# Option B

Hampstead Road Bus Stop Suspended 60-month construction programme

| Option B - Hampstead Road Northbound Bus Stop Suspended |                       |                                                                                                                                                                                                          |                                                                                                                                                                                                          |                                                                                                                                                                                                          |                                                                                                                                                                                                          |  |  |  |  |
|---------------------------------------------------------|-----------------------|----------------------------------------------------------------------------------------------------------------------------------------------------------------------------------------------------------|----------------------------------------------------------------------------------------------------------------------------------------------------------------------------------------------------------|----------------------------------------------------------------------------------------------------------------------------------------------------------------------------------------------------------|----------------------------------------------------------------------------------------------------------------------------------------------------------------------------------------------------------|--|--|--|--|
|                                                         | Construction Phase    | Phase 1 - Deconstruction to Ground Level                                                                                                                                                                 | Phase 2 - Deconstruction of Ground Level Slab and Return to Ground                                                                                                                                       | Phase 3 - Above Ground Construction                                                                                                                                                                      | Summary                                                                                                                                                                                                  |  |  |  |  |
| Initial Construction Programme                          |                       | 24 months                                                                                                                                                                                                | 16 months                                                                                                                                                                                                | 40 months                                                                                                                                                                                                | 60 months*/5-Years                                                                                                                                                                                       |  |  |  |  |
|                                                         | Buses                 | Hampstead Road Bus Stop suspended                                                                                                                                                                        | Hampstead Road Bus Stop suspended                                                                                                                                                                        | Hampstead Road Bus Stop suspended                                                                                                                                                                        | Suspension of Hampstead Road bus stop for entire construction programme                                                                                                                                  |  |  |  |  |
| TLRN/Road Users                                         | General Traffic       | No change                                                                                                                                                                                                | No change                                                                                                                                                                                                | No change                                                                                                                                                                                                | No change                                                                                                                                                                                                |  |  |  |  |
| TERNYROAD USERS                                         | Cycles                | Shared bus and cycle lane retained - bus stop removed                                                                                                                                                    | Bus and cycle lane suspended - cycles to be with general traffic                                                                                                                                         | Shared bus and cycle lane retained - bus stop removed                                                                                                                                                    | With the exception of Phase 2, cyclists will continue to use the shared bus and cycle lane                                                                                                               |  |  |  |  |
|                                                         | Pedestrians           | Hoarding and gantry on both Euston Road and Hampstead Road<br>Construction vehicle crossovers; one on Euston Road and two on<br>Hampstead Road                                                           | Hoarding and gantry on both Euston Road and Hampstead Road<br>Construction vehicle crossovers; one on Euston Road and two on<br>Hampstead Road                                                           | Hoarding and gantry on both Euston Road and Hampstead Road<br>Construction vehicle crossovers; one on Euston Road and two on<br>Hampstead Road                                                           | Hoarding and gantry on both Euston Road and Hampstead Road<br>Construction vehicle crossovers; one on Euston Road and two on<br>Hampstead Road                                                           |  |  |  |  |
|                                                         | Pedestrians           | Hoarding and gantry on both Euston Road and Hampstead Road<br>Construction vehicle crossovers; one on Euston Road and two on<br>Hampstead Road                                                           | Hoarding and gantry on both Euston Road and Hampstead Road<br>Construction vehicle crossovers; one on Euston Road and two on<br>Hampstead Road                                                           | Hoarding and gantry on both Euston Road and Hampstead Road<br>Construction vehicle crossovers; one on Euston Road and two on<br>Hampstead Road                                                           | Hoarding and gantry on both Euston Road and Hampstead Road<br>Construction vehicle crossovers; one on Euston Road and two on<br>Hampstead Road                                                           |  |  |  |  |
|                                                         | Cycles                | Shared bus and cycle lane retained - bus stop removed                                                                                                                                                    | Bus and cycle lane closed - cycles to be with general traffic                                                                                                                                            | Shared bus and cycle lane retained - bus stop removed                                                                                                                                                    | With the exception of Phase 2, cyclists will continue to use the shared bus and cycle lane                                                                                                               |  |  |  |  |
| Road Safety                                             | Construction Vehicles | Adequate space will be provided on-site for the loading and unloading of construction vehicles. Access to site to be managed                                                                             | Pit lane required on Euston Road off-slip                                                                                                                                                                | Adequate space will be provided on-site for the loading and unloading of construction vehicles. Access to site to be managed                                                                             | Construction vehicles conflict with all road users when entering a leaving the site. All access from the TLRN will be under manager conditions.                                                          |  |  |  |  |
|                                                         | Vehicle Volumes       | Additional construction vehicles on Additional construction traffic on<br>Longford Street, Drummond Street and both Euston Road off-slip<br>and Hampstead Road - Neglibible increase in overall vehicles | Additional construction vehicles on Additional construction traffic on<br>Longford Street, Drummond Street and both Euston Road off-slip<br>and Hampstead Road - Neglibible increase in overall vehicles | Additional construction vehicles on Additional construction traffic or<br>Longford Street, Drummond Street and both Euston Road off-slip<br>and Hampstead Road - Neglibible increase in overall vehicles | Additional construction vehicles on Additional construction traffic on<br>Longford Street, Drummond Street and both Euston Road off-slip<br>and Hampstead Road - Neglibible increase in overall vehicles |  |  |  |  |
|                                                         | Boarders              | Hampstead Road Bus Stop suspended                                                                                                                                                                        | Hampstead Road Bus Stop suspended                                                                                                                                                                        | Hampstead Road Bus Stop suspended                                                                                                                                                                        | Suspension of Hampstead Road bus stop for entire construction programme                                                                                                                                  |  |  |  |  |
| B                                                       | Alighters             | Hampstead Road Bus Stop suspended                                                                                                                                                                        | Hampstead Road Bus Stop suspended                                                                                                                                                                        | Hampstead Road Bus Stop suspended                                                                                                                                                                        | Suspension of Hampstead Road bus stop for entire construction programme                                                                                                                                  |  |  |  |  |
| Buses and Bus Stops Impacts                             | Onboard               | No change                                                                                                                                                                                                | No change                                                                                                                                                                                                | No change                                                                                                                                                                                                | No change                                                                                                                                                                                                |  |  |  |  |
|                                                         | Bus speeds            | No change                                                                                                                                                                                                | 60m of bus lane on Hampstead Road to be suspended, buses to join general traffic lane                                                                                                                    | No change                                                                                                                                                                                                | No change                                                                                                                                                                                                |  |  |  |  |
| Footway Impact and                                      | Pedestrians           | Hoarding, scaffolding and gantry on both Euston Road and<br>Hampstead Road                                                                                                                               | Hoarding, scaffolding and gantry on both Euston Road and<br>Hampstead Road                                                                                                                               | Hoarding, scaffolding and gantry on both Euston Road and<br>Hampstead Road                                                                                                                               | Hoarding, scaffolding and gantry on both Euston Road and<br>Hampstead Road                                                                                                                               |  |  |  |  |
| Pedestrian flows                                        | PCL assessment        | PCL assessment shows worst case 'B' during construction                                                                                                                                                  | PCL assessment shows worst case 'B' during construction                                                                                                                                                  | PCL assessment shows worst case 'B' during construction                                                                                                                                                  | PCL assessment shows worst case 'B' during construction                                                                                                                                                  |  |  |  |  |
| Lane Rental Charges                                     | Developer             | No charge - on street pit lanes not required                                                                                                                                                             | Pit lanes required on both Euston Road off-slip and Hampstead Road                                                                                                                                       | No charge - on street pit lanes not required                                                                                                                                                             | Pit lanes and lane rental charges required during Phase 2                                                                                                                                                |  |  |  |  |
| Total Cont/Formania I                                   | Developer             | Hampstead Road Bus Stop suspended                                                                                                                                                                        | Hampstead Road Bus Stop suspended<br>Pit lane required on Euston Road off-slip and Hampstead Road                                                                                                        | Hampstead Road Bus Stop suspended                                                                                                                                                                        | Suspension of Hampstead Road bus stop for entire construction programme                                                                                                                                  |  |  |  |  |
| Total Cost/Economic Impact                              | TfL                   | Hampstead Road Bus Stop suspended                                                                                                                                                                        | Hampstead Road Bus Stop suspended<br>Pit lane required on Euston Road off-slip                                                                                                                           | Hampstead Road Bus Stop suspended                                                                                                                                                                        | Suspension of Hampstead Road bus stop for entire construction programme                                                                                                                                  |  |  |  |  |
| Air Quality                                             | All users             | Construction Vehicle Activity                                                                                                                                                                            | Construction Vehicle Activity                                                                                                                                                                            | Construction Vehicle Activity                                                                                                                                                                            | Construction Vehicle Activity                                                                                                                                                                            |  |  |  |  |
| Construction<br>Programme/Duration                      | All users             | No change from preliminary Programme                                                                                                                                                                     |  |  |  |  |
| Construction Cost/Viability                             | All users             | No change from preliminary construction costs                                                                                                                                                            |  |  |  |  |