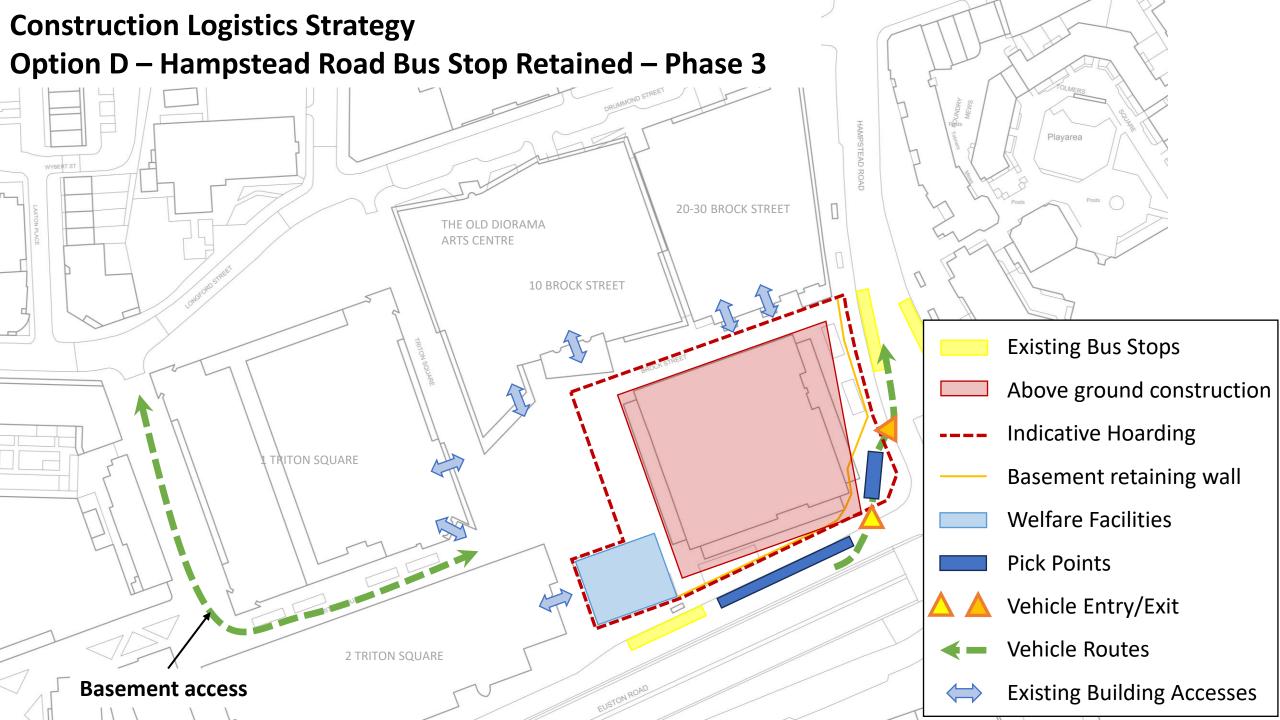

ublic realm)                  | Q2 2029                             | Q4 2029                                  | 8 months  |
| Finishes & fitout                         | Q2 2027                             | Q1 2030                                  | 36 months |
| Testing & Commissioning                   | Q3 2029                             | Q2 2030                                  | 11 months |

### **APPENDIX H**

**CONSTRICTION LOGISTIC STRATEGY OPTIONS** 



# Option A

Triton Square Access 80-month construction programme









# Option B

Hampstead Road Bus Stop Suspended 60-month construction programme







# Option C

Hampstead Road Bus Stop Relocated 60-month construction programme







### Option D

Hampstead Road Bus Stop Retained 100-month construction programme







#### **APPENDIX I**

**CONSTRICTION LOGISTIC STRATEGY OPTIONS – IMPACT ASSESSMENT** 



|                                     | Option A - Triton Square Access |                                                                                                                                                                                                                 |                                                                                                                                                                                                              |                                                                                                                                                                                                              |