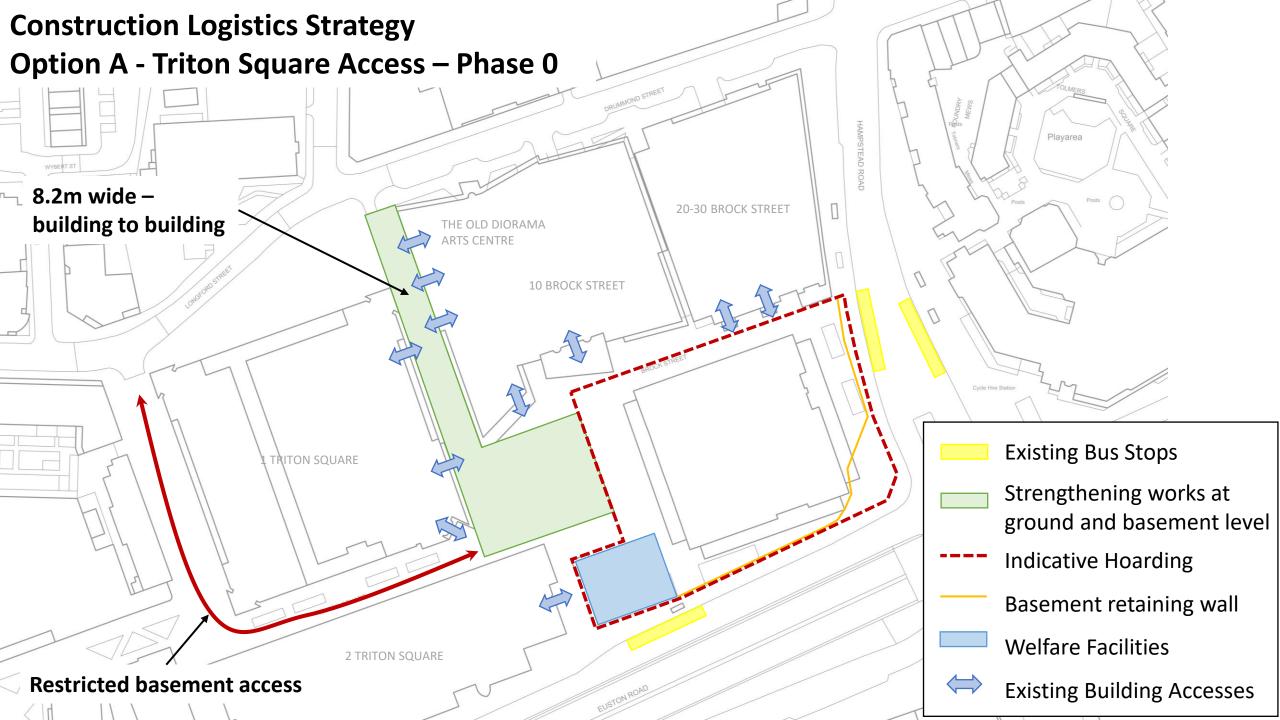

# Option A

Triton Square Access 80-month construction programme

#### **APPENDIX I**

**CONSTRICTION LOGISTIC STRATEGY OPTIONS – IMPACT ASSESSMENT** 

|                                     | Option A - Triton Square Access |                                                                                                                                                                                                                 |                                                                                                                                                                                                              |                                                                                                                                                                                                              |                                                                                                                                                                                                              |                                                                                                                                                                                                                                                                   |  |  |  |  |  |
|-------------------------------------|---------------------------------|-----------------------------------------------------------------------------------------------------------------------------------------------------------------------------------------------------------------|--------------------------------------------------------------------------------------------------------------------------------------------------------------------------------------------------------------|--------------------------------------------------------------------------------------------------------------------------------------------------------------------------------------------------------------|--------------------------------------------------------------------------------------------------------------------------------------------------------------------------------------------------------------|-------------------------------------------------------------------------------------------------------------------------------------------------------------------------------------------------------------------------------------------------------------------|--|--|--|--|--|
|                                     | Construction Phase              | Phase 0 - Basement, Plaza and Access Route - Enabling<br>Works                                                                                                                                                  | Phase 1 - Deconstruction to Ground Level                                                                                                                                                                     | Phase 2 - Deconstruction of Ground Level Slab and<br>Return to Ground                                                                                                                                        | Phase 3 - Above Ground Construction                                                                                                                                                                          | Summary                                                                                                                                                                                                                                                           |  |  |  |  |  |
| Initial Construction Programme      |                                 | 24 months                                                                                                                                                                                                       | 24 months                                                                                                                                                                                                    | 16 months                                                                                                                                                                                                    | 40 months                                                                                                                                                                                                    | 84 months*/8 Years                                                                                                                                                                                                                                                |  |  |  |  |  |
|                                     | Buses                           | No change                                                                                                                                                                                                       | Hampstead Road Site Egress - Construction vehicles crossing cycle lane, under management.                                                                                                                    | Hampstead Road Site Egress - Construction vehicles crossing cycle lane, under management.                                                                                                                    | Hampstead Road Site Egress - Construction vehicles crossing cycle lane, under management.                                                                                                                    | Hampstead Road Site Egress - Construction vehicles crossing cycle lane, under management.                                                                                                                                                                         |  |  |  |  |  |
|                                     | General Traffic                 | Additional construction traffic on Longford Street, Drummond Street and the pedestrianised Triton Square and Regent's Place Plaza                                                                               | Hampstead Road Site Egress - Construction vehicles crossing cycle lane, under management.                                                                                                                    | Hampstead Road Site Egress - Construction vehicles crossing cycle lane, under management.                                                                                                                    | Hampstead Road Site Egress - Construction vehicles crossing cycle lane, under management.                                                                                                                    | Hampstead Road Site Egress - Construction vehicles crossing cycle lane, under management.                                                                                                                                                                         |  |  |  |  |  |
| All Users                           | Cycles                          | Additional construction traffic on Longford Street,<br>Drummond Street and the pedestrianised Triton Square<br>and Regent's Place Plaza                                                                         | Hampstead Road Site Egress - Construction vehicles crossing cycle lane, under management.                                                                                                                    | Hampstead Road Site Egress - Construction vehicles crossing cycle lane, under management.                                                                                                                    | Hampstead Road Site Egress - Construction vehicles crossing cycle lane, under management.                                                                                                                    | Hampstead Road Site Egress - Construction vehicles crossing cycle lane, under management.                                                                                                                                                                         |  |  |  |  |  |
|                                     | Pedestrians                     | Additional construction traffic on Longford Street,<br>Drummond Street and the pedestrianised Triton Square<br>and Regent's Place Plaza - Regents Place Plaza would be<br>closed for the Construction Programme | Hoarding, scaffolding and gantry on both Euston Road<br>and Hampstead Road - Regent's Place Plaza closed and<br>significant impact on Triton Square                                                          | Hoarding, scaffolding and gantry on both Euston Road<br>and Hampstead Road - Regent's Place Plaza closed and<br>significant impact on Triton Square                                                          | Hoarding, scaffolding and gantry on both Euston Road<br>and Hampstead Road - Regent's Place Plaza closed and<br>significant impact on Triton Square                                                          | Hoarding, scaffolding and gantry on both Euston Road<br>and Hampstead Road - Regent's Place Plaza closed and<br>significant impact on Triton Square                                                                                                               |  |  |  |  |  |
|                                     | Pedestrians                     | Additional construction traffic on Longford Street,<br>Drummond Street and the pedestrianised Triton Square<br>and Regent's Place Plaza                                                                         | Hoarding, scaffolding and gantry on both Euston Road<br>and Hampstead Road - Regent's Place Plaza closed and<br>significant impact on Triton Square. Construction entry<br>and exit points crossing footways | Hoarding, scaffolding and gantry on both Euston Road<br>and Hampstead Road - Regent's Place Plaza closed and<br>significant impact on Triton Square. Construction entry<br>and exit points crossing footways | Hoarding, scaffolding and gantry on both Euston Road<br>and Hampstead Road - Regent's Place Plaza closed and<br>significant impact on Triton Square. Construction entry<br>and exit points crossing footways | Hoarding, scaffolding and gantry on both Euston Road<br>and Hampstead Road - Regent's Place Plaza closed and<br>significant impact on Triton Square. Construction entry<br>and exit points crossing footways.<br>Eight years of significant impact to pedestrians |  |  |  |  |  |
| Safety                              | Cycles                          | Additional construction traffic on Longford Street, Drummond Street and the pedestrianised Triton Square and Regent's Place Plaza                                                                               | Hampstead Road Site Egress - Construction vehicles crossing cycle lane, under management.                                                                                                                    | Hampstead Road Site Egress - Construction vehicles crossing cycle lane, under management.                                                                                                                    | Hampstead Road Site Egress - Construction vehicles crossing cycle lane, under management.                                                                                                                    | Hampstead Road Site Egress - Construction vehicles crossing cycle lane, under management.                                                                                                                                                                         |  |  |  |  |  |
|                                     | Construction Vehicles           | Construction activity and hoarding lines will affect pedestrian movements within Triton Square and the Plaza.                                                                                                   | Adequate space will be provided on-site for the loading and unloading of construction vehicles. Access to site to be managed                                                                                 | Pit lane required on Euston Road off-slip                                                                                                                                                                    | Adequate space will be provided on-site for the loading and unloading of construction vehicles. Access to site to be managed                                                                                 | Construction vehicles conflict with all rod users when<br>entering and leaving the site. All access from the TLRN<br>will be under managed conditions.                                                                                                            |  |  |  |  |  |
|                                     | Vehicle Volumes                 | Additional construction traffic on Longford Street,<br>Drummond Street and the pedestrianised Triton Square<br>and Regent's Place Plaza                                                                         | Additional construction vehicles on Additional<br>construction traffic on Longford Street, Drummond Street<br>and both Euston Road off-slip and Hampstead Road -<br>Negligible increase in overall vehicles  | Additional construction vehicles on Additional<br>construction traffic on Longford Street, Drummond Street<br>and both Euston Road off-slip and Hampstead Road -<br>Negligible increase in overall vehicles  | Additional construction vehicles on Additional<br>construction traffic on Longford Street, Drummond Street<br>and both Euston Road off-slip and Hampstead Road -<br>Negligible increase in overall vehicles  | Additional construction vehicles on Additional<br>construction traffic on Longford Street, Drummond Street<br>and both Euston Road off-slip and Hampstead Road -<br>Negligible increase in overall vehicles                                                       |  |  |  |  |  |
|                                     | Boarders                        | No change                                                                                                                                                                                                       | Hoarding, scaffolding and gantry on both Euston Road and Hampstead Road Site Egress                                                                                                                          | Hoarding, scaffolding and gantry on both Euston Road and Hampstead Road and Hampstead Road Site Egress                                                                                                       | Hoarding, scaffolding and gantry on both Euston Road and Hampstead Road and Hampstead Road Site Egress                                                                                                       | Hoarding, scaffolding and gantry on both Euston Road and Hampstead Road Site Egress                                                                                                                                                                               |  |  |  |  |  |
| Buses and Bus Stops                 | Alighters                       | No change                                                                                                                                                                                                       | Hoarding, scaffolding and gantry on both Euston Road and Hampstead Road Site Egress                                                                                                                          | Hoarding, scaffolding and gantry on both Euston Road and Hampstead Road and Hampstead Road Site Egress                                                                                                       | Hoarding, scaffolding and gantry on both Euston Road and Hampstead Road and Hampstead Road Site Egress                                                                                                       | Hoarding, scaffolding and gantry on both Euston Road and Hampstead Road Site Egress                                                                                                                                                                               |  |  |  |  |  |
| Impacts                             | Onboard                         | No change                                                                                                                                                                                                       | Hoarding, scaffolding and gantry on both Euston Road and Hampstead Road and Hampstead Road Site Egress                                                                                                       | Hoarding, scaffolding and gantry on both Euston Road and Hampstead Road and Hampstead Road Site Egress                                                                                                       | Hoarding, scaffolding and gantry on both Euston Road and Hampstead Road and Hampstead Road Site Egress                                                                                                       | Hoarding, scaffolding and gantry on both Euston Road and Hampstead Road Site Egress                                                                                                                                                                               |  |  |  |  |  |
|                                     | Bus speeds                      | No change                                                                                                                                                                                                       | Hoarding, scaffolding and gantry on both Euston Road and Hampstead Road Site Egress                                                                                                                          | Hoarding, scaffolding and gantry on both Euston Road and Hampstead Road and Hampstead Road Site Egress                                                                                                       | Hoarding, scaffolding and gantry on both Euston Road and Hampstead Road and Hampstead Road Site Egress                                                                                                       | Hoarding, scaffolding and gantry on both Euston Road and Hampstead Road and Hampstead Road Site Egress                                                                                                                                                            |  |  |  |  |  |
| Foothurs Immedian                   | Pedestrians                     | Construction activity and hoarding lines will affect pedestrian movements within Triton Square and the Plaza, and on both Euston Road and Hampstead Road.                                                       | Construction activity and hoarding lines will affect pedestrian movements within Triton Square and the Plaza, and on both Euston Road and Hampstead Road.                                                    | Construction activity and hoarding lines will affect pedestrian movements within Triton Square and the Plaza, and on both Euston Road and Hampstead Road.                                                    | Construction activity and hoarding lines will affect pedestrian movements within Triton Square and the Plaza, and on both Euston Road and Hampstead Road.                                                    | Construction activity and hoarding lines will affect pedestrian movements within Triton Square and the Plaza, and on both Euston Road and Hampstead Road.                                                                                                         |  |  |  |  |  |
| Footway Impact and Pedestrian flows | PCL assessment                  | Construction activity and hoarding lines will affect pedestrian movements within Triton Square and the Plaza.                                                                                                   | PCL assessment shows worst case 'B' during construction for Euston Road, Hampstead Road and Brock Street. Additional assessment for Triton Square and Regents Place Plaza required.                          | PCL assessment shows worst case 'B' during construction<br>for Euston Road, Hampstead Road and Brock Street.<br>Additional assessment for Triton Square and Regents<br>Place Plaza required.                 | PCL assessment shows worst case 'B' during construction<br>for Euston Road, Hampstead Road and Brock Street.<br>Additional assessment for Triton Square and Regents<br>Place Plaza required.                 | PCL assessment shows worst case 'B' during construction for Euston Road, Hampstead Road and Brock Street. Additional assessment for Triton Square and Regents Place Plaza required.                                                                               |  |  |  |  |  |
| Lane Rental Charges                 | Developer                       | No change                                                                                                                                                                                                       | No change                                                                                                                                                                                                    | Pit lane required on Euston Road off-slip                                                                                                                                                                    | No change                                                                                                                                                                                                    | Pit lane required on Euston Road off-slip during Phase 2                                                                                                                                                                                                          |  |  |  |  |  |
| Air Quality                         | All users                       | Construction Vehicle Activity closer to residents on<br>Drummond Street                                                                                                                                         | Construction Vehicle Activity                                                                                                                                                                                | Construction Vehicle Activity                                                                                                                                                                                | Construction Vehicle Activity                                                                                                                                                                                | Construction Vehicle Activity                                                                                                                                                                                                                                     |  |  |  |  |  |
| Construction Programme/Duration     | All users                       | 24 month programme extension - Significant enabling works                                                                                                                                                       | No change from preliminary Programme                                                                                                                                                                         | No change from preliminary Programme                                                                                                                                                                         | No change from preliminary Programme                                                                                                                                                                         | 24 month programme extension due to significant enabling works                                                                                                                                                                                                    |  |  |  |  |  |
| Construction Cost/Viability         | All users                       | 24 month programme extension & Significant enabling works                                                                                                                                                       | No change from preliminary construction costs                                                                                                                                                                | No change from preliminary construction costs                                                                                                                                                                | No change from preliminary construction costs                                                                                                                                                                | Significant additional construction costs for enabling works and 24 month programme extension                                                                                                                                                                     |  |  |  |  |  |