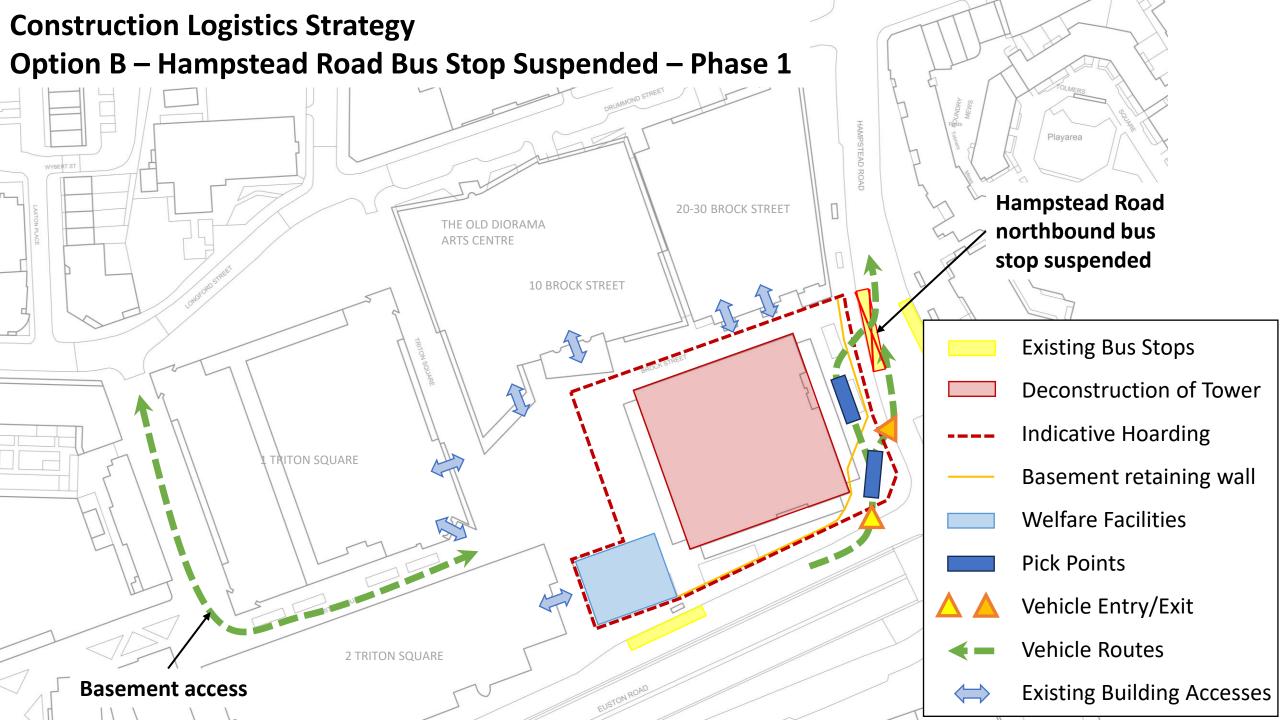

# Option B

Hampstead Road Bus Stop Suspended 60-month construction programme

| Option B - Hampstead Road Northbound Bus Stop Suspended |                       |                                                                                                                                                                                                          |                                                                                                                                                                                                          |                                                                                                                                                                                                          |                                                                                                                                                                                                          |  |  |  |  |
|---------------------------------------------------------|-----------------------|----------------------------------------------------------------------------------------------------------------------------------------------------------------------------------------------------------|----------------------------------------------------------------------------------------------------------------------------------------------------------------------------------------------------------|----------------------------------------------------------------------------------------------------------------------------------------------------------------------------------------------------------|----------------------------------------------------------------------------------------------------------------------------------------------------------------------------------------------------------|--|--|--|--|
|                                                         | Construction Phase    | Phase 1 - Deconstruction to Ground Level                                                                                                                                                                 | Phase 2 - Deconstruction of Ground Level Slab and Return to Ground                                                                                                                                       | Phase 3 - Above Ground Construction                                                                                                                                                                      | Summary                                                                                                                                                                                                  |  |  |  |  |
| Initial Construction Programme                          |                       | 24 months                                                                                                                                                                                                | 16 months                                                                                                                                                                                                | 40 months                                                                                                                                                                                                | 60 months*/5-Years                                                                                                                                                                                       |  |  |  |  |
|                                                         | Buses                 | Hampstead Road Bus Stop suspended                                                                                                                                                                        | Hampstead Road Bus Stop suspended                                                                                                                                                                        | Hampstead Road Bus Stop suspended                                                                                                                                                                        | Suspension of Hampstead Road bus stop for entire construction programme                                                                                                                                  |  |  |  |  |
| TLRN/Road Users                                         | General Traffic       | No change                                                                                                                                                                                                | No change                                                                                                                                                                                                | No change                                                                                                                                                                                                | No change                                                                                                                                                                                                |  |  |  |  |
| TERNYROAD USERS                                         | Cycles                | Shared bus and cycle lane retained - bus stop removed                                                                                                                                                    | Bus and cycle lane suspended - cycles to be with general traffic                                                                                                                                         | Shared bus and cycle lane retained - bus stop removed                                                                                                                                                    | With the exception of Phase 2, cyclists will continue to use the shared bus and cycle lane                                                                                                               |  |  |  |  |
|                                                         | Pedestrians           | Hoarding and gantry on both Euston Road and Hampstead Road<br>Construction vehicle crossovers; one on Euston Road and two on<br>Hampstead Road                                                           | Hoarding and gantry on both Euston Road and Hampstead Road<br>Construction vehicle crossovers; one on Euston Road and two on<br>Hampstead Road                                                           | Hoarding and gantry on both Euston Road and Hampstead Road<br>Construction vehicle crossovers; one on Euston Road and two on<br>Hampstead Road                                                           | Hoarding and gantry on both Euston Road and Hampstead Road<br>Construction vehicle crossovers; one on Euston Road and two on<br>Hampstead Road                                                           |  |  |  |  |
|                                                         | Pedestrians           | Hoarding and gantry on both Euston Road and Hampstead Road<br>Construction vehicle crossovers; one on Euston Road and two on<br>Hampstead Road                                                           | Hoarding and gantry on both Euston Road and Hampstead Road<br>Construction vehicle crossovers; one on Euston Road and two on<br>Hampstead Road                                                           | Hoarding and gantry on both Euston Road and Hampstead Road<br>Construction vehicle crossovers; one on Euston Road and two on<br>Hampstead Road                                                           | Hoarding and gantry on both Euston Road and Hampstead Road<br>Construction vehicle crossovers; one on Euston Road and two on<br>Hampstead Road                                                           |  |  |  |  |
|                                                         | Cycles                | Shared bus and cycle lane retained - bus stop removed                                                                                                                                                    | Bus and cycle lane closed - cycles to be with general traffic                                                                                                                                            | Shared bus and cycle lane retained - bus stop removed                                                                                                                                                    | With the exception of Phase 2, cyclists will continue to use the shared bus and cycle lane                                                                                                               |  |  |  |  |
| Road Safety                                             | Construction Vehicles | Adequate space will be provided on-site for the loading and unloading of construction vehicles. Access to site to be managed                                                                             | Pit lane required on Euston Road off-slip                                                                                                                                                                | Adequate space will be provided on-site for the loading and unloading of construction vehicles. Access to site to be managed                                                                             | Construction vehicles conflict with all road users when entering a leaving the site. All access from the TLRN will be under manager conditions.                                                          |  |  |  |  |
|                                                         | Vehicle Volumes       | Additional construction vehicles on Additional construction traffic on<br>Longford Street, Drummond Street and both Euston Road off-slip<br>and Hampstead Road - Neglibible increase in overall vehicles | Additional construction vehicles on Additional construction traffic on<br>Longford Street, Drummond Street and both Euston Road off-slip<br>and Hampstead Road - Neglibible increase in overall vehicles | Additional construction vehicles on Additional construction traffic or<br>Longford Street, Drummond Street and both Euston Road off-slip<br>and Hampstead Road - Neglibible increase in overall vehicles | Additional construction vehicles on Additional construction traffic on<br>Longford Street, Drummond Street and both Euston Road off-slip<br>and Hampstead Road - Neglibible increase in overall vehicles |  |  |  |  |
|                                                         | Boarders              | Hampstead Road Bus Stop suspended                                                                                                                                                                        | Hampstead Road Bus Stop suspended                                                                                                                                                                        | Hampstead Road Bus Stop suspended                                                                                                                                                                        | Suspension of Hampstead Road bus stop for entire construction programme                                                                                                                                  |  |  |  |  |
| B                                                       | Alighters             | Hampstead Road Bus Stop suspended                                                                                                                                                                        | Hampstead Road Bus Stop suspended                                                                                                                                                                        | Hampstead Road Bus Stop suspended                                                                                                                                                                        | Suspension of Hampstead Road bus stop for entire construction programme                                                                                                                                  |  |  |  |  |
| Buses and Bus Stops Impacts                             | Onboard               | No change                                                                                                                                                                                                | No change                                                                                                                                                                                                | No change                                                                                                                                                                                                | No change                                                                                                                                                                                                |  |  |  |  |
|                                                         | Bus speeds            | No change                                                                                                                                                                                                | 60m of bus lane on Hampstead Road to be suspended, buses to join general traffic lane                                                                                                                    | No change                                                                                                                                                                                                | No change                                                                                                                                                                                                |  |  |  |  |
| Footway Impact and                                      | Pedestrians           | Hoarding, scaffolding and gantry on both Euston Road and<br>Hampstead Road                                                                                                                               | Hoarding, scaffolding and gantry on both Euston Road and<br>Hampstead Road                                                                                                                               | Hoarding, scaffolding and gantry on both Euston Road and<br>Hampstead Road                                                                                                                               | Hoarding, scaffolding and gantry on both Euston Road and<br>Hampstead Road                                                                                                                               |  |  |  |  |
| Pedestrian flows                                        | PCL assessment        | PCL assessment shows worst case 'B' during construction                                                                                                                                                  | PCL assessment shows worst case 'B' during construction                                                                                                                                                  | PCL assessment shows worst case 'B' during construction                                                                                                                                                  | PCL assessment shows worst case 'B' during construction                                                                                                                                                  |  |  |  |  |
| Lane Rental Charges                                     | Developer             | No charge - on street pit lanes not required                                                                                                                                                             | Pit lanes required on both Euston Road off-slip and Hampstead Road                                                                                                                                       | No charge - on street pit lanes not required                                                                                                                                                             | Pit lanes and lane rental charges required during Phase 2                                                                                                                                                |  |  |  |  |
| Total Cont/Formania I                                   | Developer             | Hampstead Road Bus Stop suspended                                                                                                                                                                        | Hampstead Road Bus Stop suspended<br>Pit lane required on Euston Road off-slip and Hampstead Road                                                                                                        | Hampstead Road Bus Stop suspended                                                                                                                                                                        | Suspension of Hampstead Road bus stop for entire construction programme                                                                                                                                  |  |  |  |  |
| Total Cost/Economic Impact                              | TfL                   | Hampstead Road Bus Stop suspended                                                                                                                                                                        | Hampstead Road Bus Stop suspended<br>Pit lane required on Euston Road off-slip                                                                                                                           | Hampstead Road Bus Stop suspended                                                                                                                                                                        | Suspension of Hampstead Road bus stop for entire construction programme                                                                                                                                  |  |  |  |  |
| Air Quality                                             | All users             | Construction Vehicle Activity                                                                                                                                                                            | Construction Vehicle Activity                                                                                                                                                                            | Construction Vehicle Activity                                                                                                                                                                            | Construction Vehicle Activity                                                                                                                                                                            |  |  |  |  |
| Construction<br>Programme/Duration                      | All users             | No change from preliminary Programme                                                                                                                                                                     |  |  |  |  |
| Construction Cost/Viability                             | All users             | No change from preliminary construction costs                                                                                                                                                            |  |  |  |  |