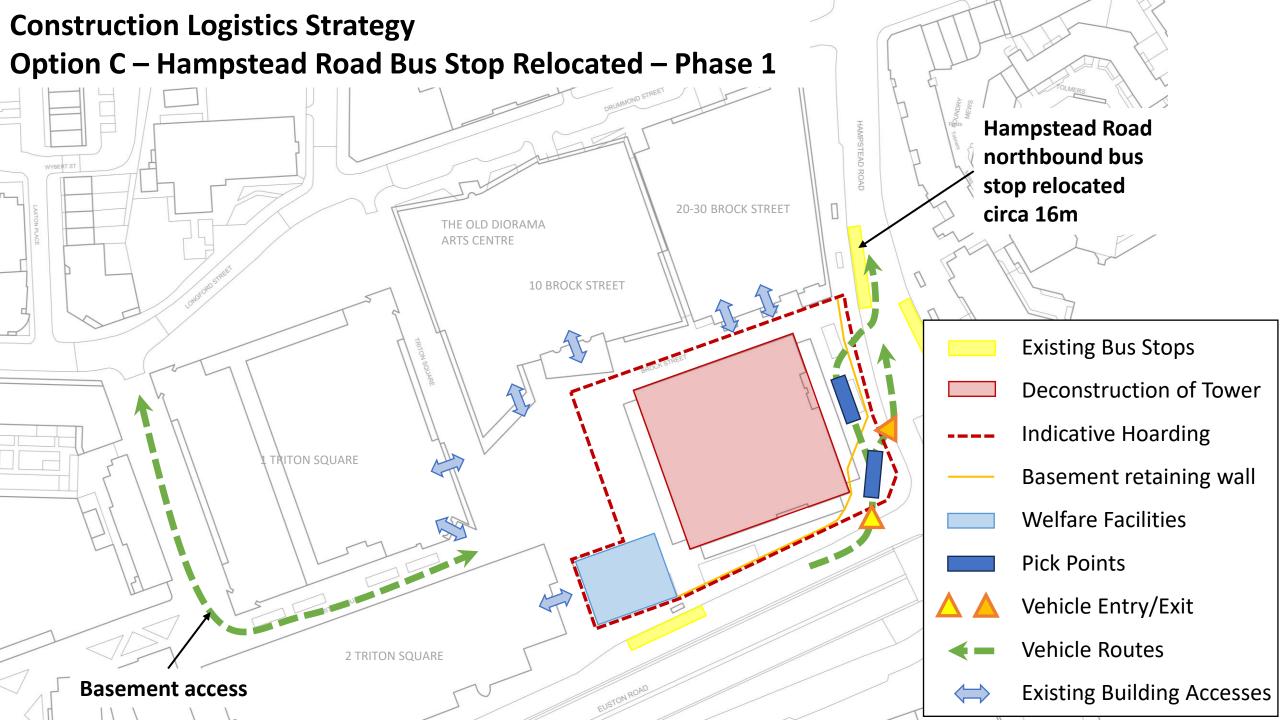

# Option C

Hampstead Road Bus Stop Relocated 60-month construction programme

| Option C - Hampstead Road Bus Stop Relocated |                       |                                                                                                                                                                                                          |                                                                                                                                                                                                          |                                                                                                                                                                                                          |                                                                                                                                                                                                          |  |  |  |  |
|----------------------------------------------|-----------------------|----------------------------------------------------------------------------------------------------------------------------------------------------------------------------------------------------------|----------------------------------------------------------------------------------------------------------------------------------------------------------------------------------------------------------|----------------------------------------------------------------------------------------------------------------------------------------------------------------------------------------------------------|----------------------------------------------------------------------------------------------------------------------------------------------------------------------------------------------------------|--|--|--|--|
|                                              | Construction Phase    | Phase 1                                                                                                                                                                                                  | Phase 2                                                                                                                                                                                                  | Phase 3                                                                                                                                                                                                  | Summary                                                                                                                                                                                                  |  |  |  |  |
|                                              | Construction Duration | 24 months                                                                                                                                                                                                | 16 months                                                                                                                                                                                                | 40 months                                                                                                                                                                                                | 60 months*/5-Years                                                                                                                                                                                       |  |  |  |  |
|                                              | Buses                 | Hampstead Road Bus Stop relocated 16m north - redundant bus shelters to be reused                                                                                                                        | Hampstead Road Bus Stop relocated 16m north - redundant bus shelters to be reused                                                                                                                        | Hampstead Road Bus Stop relocated 16m north - redundant bus shelters to be reused                                                                                                                        | Hampstead Road Bus Stop relocated 16m north - redundant bus shelters to be reused                                                                                                                        |  |  |  |  |
|                                              | General Traffic       | No change                                                                                                                                                                                                | No change                                                                                                                                                                                                | No change                                                                                                                                                                                                | No change                                                                                                                                                                                                |  |  |  |  |
| TLRN Users                                   | Cycles                | Cycles to be with general traffic until joining existing cycle lane north of the bus stop                                                                                                                | Cycles to be with general traffic until joining existing cycle lane north of the bus stop                                                                                                                | Cycles to be with general traffic until joining existing cycle lane north of the bus stop                                                                                                                | Cycles to be with general traffic until joining existing cycle lane north of the bus stop                                                                                                                |  |  |  |  |
|                                              | Pedestrians           | Hoarding, scaffolding and gantry - Vehicle accesses will be fully managed by trained traffic marshals                                                                                                    | Hoarding, scaffolding and gantry - Vehicle accesses will be fully managed by trained traffic marshals                                                                                                    | Hoarding, scaffolding and gantry - Vehicle accesses will be fully managed by trained traffic marshals                                                                                                    | Hoarding, scaffolding and gantry - Vehicle accesses will be fully managed by trained traffic marshals                                                                                                    |  |  |  |  |
|                                              | Pedestrians           | Hoarding, scaffolding and gantry - Vehicle accesses will be fully managed by trained traffic marshals                                                                                                    | Hoarding, scaffolding and gantry - Vehicle accesses will be fully managed by trained traffic marshals                                                                                                    | Hoarding, scaffolding and gantry - Vehicle accesses will be fully managed by trained traffic marshals                                                                                                    | Hoarding, scaffolding and gantry - Vehicle accesses will be fully managed by trained traffic marshals                                                                                                    |  |  |  |  |
| Road Safety                                  | Cycles                | Cycles to be with general traffic until joining existing cycle lane north of the bus stop                                                                                                                | Cycles to be with general traffic until joining existing cycle lane north of the bus stop                                                                                                                | Cycles to be with general traffic until joining existing cycle lane north of the bus stop                                                                                                                | Cycles to be with general traffic until joining existing cycle lane north of the bus stop                                                                                                                |  |  |  |  |
| Road Safety                                  | Construction Vehicles | Adequate space will be provided on-site for the loading and unloading of construction vehicles. Access to site to be managed                                                                             | Pit lane required on Euston Road off-slip                                                                                                                                                                | Adequate space will be provided on-site for the loading and unloading of construction vehicles. Access to site to be managed                                                                             | Construction vehicles conflict with all road users when entering and leaving the site. All access from the TLRN will be under managed conditions.                                                        |  |  |  |  |
|                                              | Vehicle Volumes       | Additional construction vehicles on Additional construction traffic on<br>Longford Street, Drummond Street and both Euston Road off-slip<br>and Hampstead Road - Negligible increase in overall vehicles | Additional construction vehicles on Additional construction traffic on<br>Longford Street, Drummond Street and both Euston Road off-slip<br>and Hampstead Road - Negligible increase in overall vehicles | Additional construction vehicles on Additional construction traffic on<br>Longford Street, Drummond Street and both Euston Road off-slip<br>and Hampstead Road - Negligible increase in overall vehicles | Additional construction vehicles on Additional construction traffic on<br>Longford Street, Drummond Street and both Euston Road off-slip<br>and Hampstead Road - Negligible increase in overall vehicles |  |  |  |  |
|                                              | Boarders              | Hampstead Road Bus Stop relocated 16m north - redundant bus shelters to be reused                                                                                                                        | Hampstead Road Bus Stop relocated 16m north - redundant bus shelters to be reused                                                                                                                        | Hampstead Road Bus Stop relocated 16m north - redundant bus shelters to be reused                                                                                                                        | Hampstead Road Bus Stop relocated 16m north - redundant bus shelters to be reused                                                                                                                        |  |  |  |  |
| Buses and Bus Stops Impacts                  | Alighters             | Hampstead Road Bus Stop relocated 16m north - redundant bus shelters to be reused                                                                                                                        | Hampstead Road Bus Stop relocated 16m north - redundant bus shelters to be reused                                                                                                                        | Hampstead Road Bus Stop relocated 16m north - redundant bus shelters to be reused                                                                                                                        | Hampstead Road Bus Stop relocated 16m north - redundant bus shelters to be reused                                                                                                                        |  |  |  |  |
| buses and bus stops impacts                  | Onboard               | No change                                                                                                                                                                                                | No change                                                                                                                                                                                                | No change                                                                                                                                                                                                | No change                                                                                                                                                                                                |  |  |  |  |
|                                              | Bus speeds            | No change                                                                                                                                                                                                | Minor Delay - 60m of bus lane on Hampstead Road to be suspended                                                                                                                                          | No change                                                                                                                                                                                                | No change                                                                                                                                                                                                |  |  |  |  |
| Footway Impact and                           | Pedestrians           | Hoarding, scaffolding and gantry on both Euston Road and<br>Hampstead Road                                                                                                                               | Hoarding, scaffolding and gantry on both Euston Road and<br>Hampstead Road                                                                                                                               | Hoarding, scaffolding and gantry on both Euston Road and<br>Hampstead Road                                                                                                                               | Hoarding, scaffolding and gantry on both Euston Road and<br>Hampstead Road                                                                                                                               |  |  |  |  |
| Pedestrian flows                             | PCL assessment        | PCL assessment shows worst case 'B' during construction                                                                                                                                                  | PCL assessment shows worst case 'B' during construction                                                                                                                                                  | PCL assessment shows worst case 'B' during construction                                                                                                                                                  | PCL assessment shows worst case 'B' during construction                                                                                                                                                  |  |  |  |  |
| Lane Rental Charges                          | Developer             | No charge - on street pit lanes not required                                                                                                                                                             | Pit lanes required on both Euston Road off-slip and Hampstead Road                                                                                                                                       | No charge - on street pit lanes not required                                                                                                                                                             | Pit lanes required on both Euston Road off-slip and Hampstead Road<br>during Phase 2                                                                                                                     |  |  |  |  |
| Total Cost/Essansiis Imus-st                 | Developer             | Hampstead Road Bus Stop relocated 16m north - redundant bus shelters to be reused                                                                                                                        | Hampstead Road Bus Stop relocated 16m north - redundant bus<br>shelters to be reused<br>Pit lanes required                                                                                               | Hampstead Road Bus Stop relocated 16m north - redundant bus shelters to be reused                                                                                                                        | Hampstead Road Bus Stop relocated 16m north - redundant bus<br>shelters to be reused<br>Pit lanes required                                                                                               |  |  |  |  |
| Total Cost/Economic Impact                   | TfL                   | Hampstead Road Bus Stop relocated 16m north - redundant bus shelters to be reused                                                                                                                        | Hampstead Road Bus Stop relocated 16m north - redundant bus shelters to be reused                                                                                                                        | Hampstead Road Bus Stop relocated 16m north - redundant bus shelters to be reused                                                                                                                        | Hampstead Road Bus Stop relocated 16m north - redundant bus shelters to be reused                                                                                                                        |  |  |  |  |
| Air Quality                                  | All users             | Additional construction vehicles on both Euston Road off-slip and Hampstead Road                                                                                                                         | Additional construction vehicles on both Euston Road off-slip and<br>Hampstead Road                                                                                                                      | Additional construction vehicles on both Euston Road off-slip and<br>Hampstead Road                                                                                                                      | Additional construction vehicles on both Euston Road off-slip and Hampstead Road                                                                                                                         |  |  |  |  |
| Construction<br>Programme/Duration           | All users             | No change from preliminary Programme                                                                                                                                                                     |  |  |  |  |
| Construction Cost/Viability                  | All users             | No change from preliminary construction costs                                                                                                                                                            |  |  |  |  |