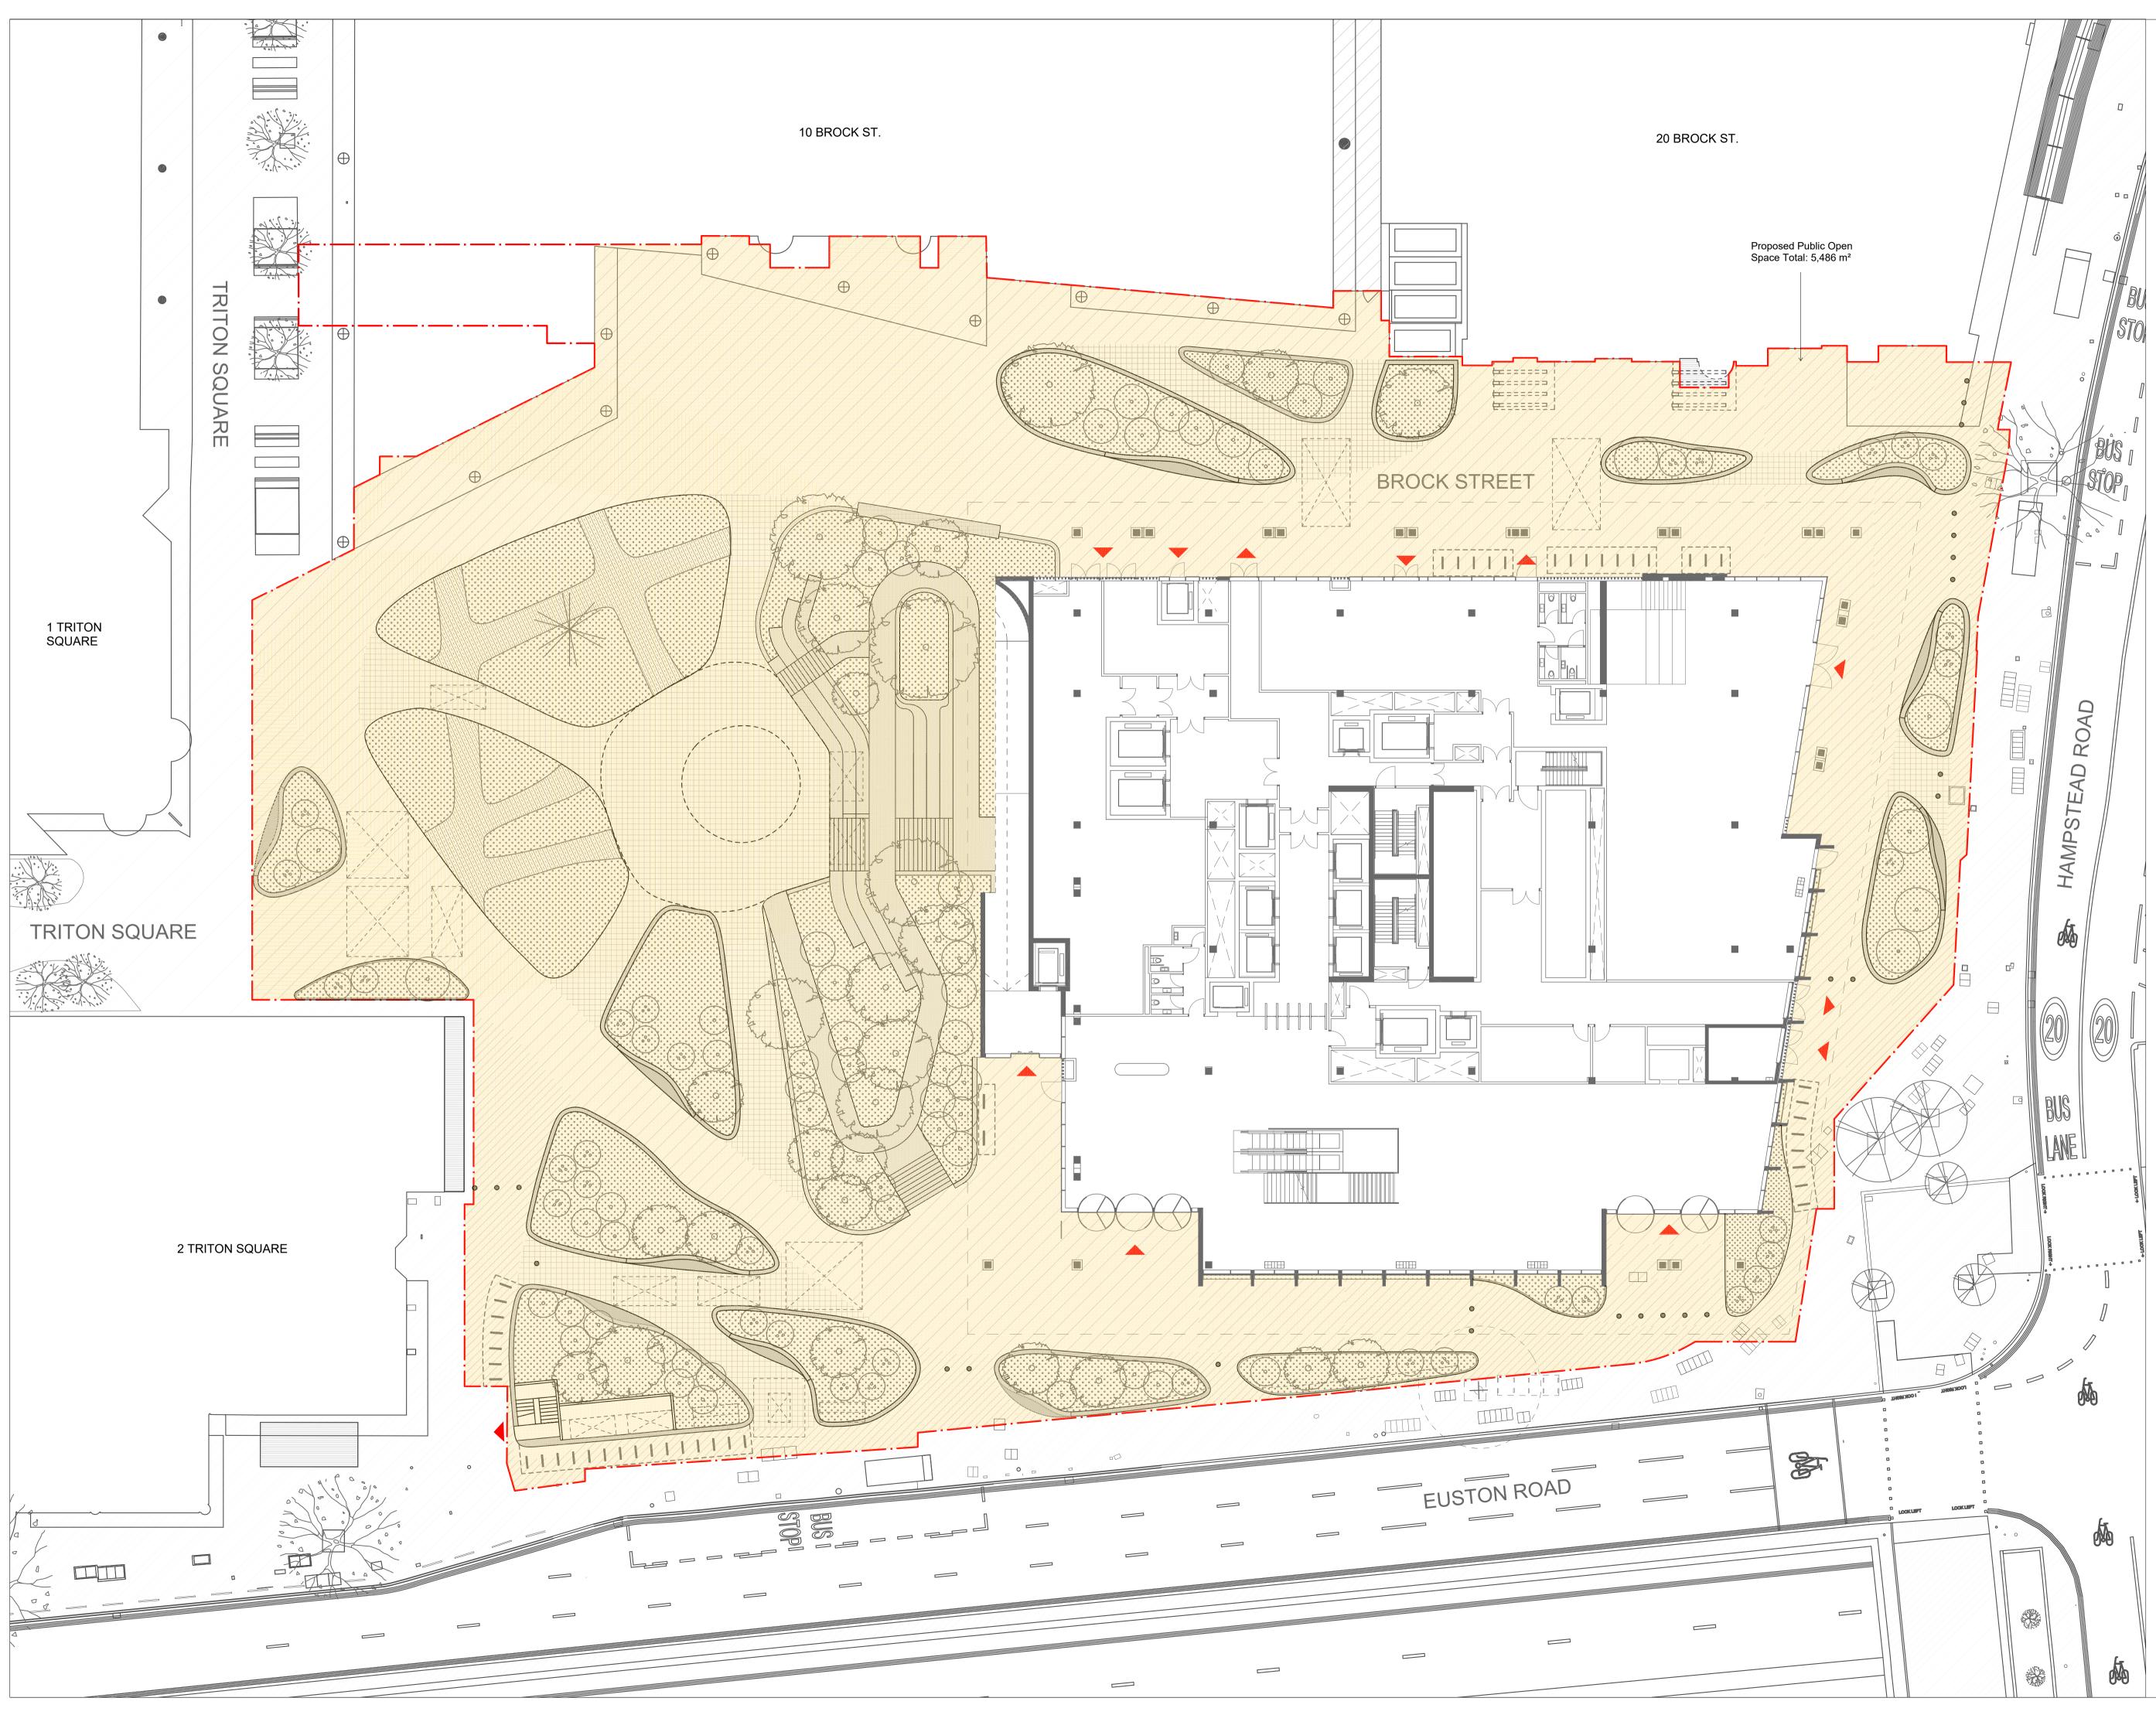

KEY:

Proposed Public Open Space

Please note that the total proposed public open space area as shown on the current plan is subject to future coordination & scheme evolution at later stages of design development.

project

Euston Tower Public Realm 286 Euston Rd., London NW1 3DP

drawing title

Proposed Landscape Ground Floor GA Plan - Public Open Space Provision

| drawn                                                | size            | date                                            | scale |
|------------------------------------------------------|-----------------|-------------------------------------------------|-------|
| GB / NA                                              | A1              | 01/12/23                                        | 1:200 |
| drawing nu                                           | revision        |                                                 |       |
| 364_90.0                                             | P1              |                                                 |       |
| REPORT DISCREP,<br>DO NOT SCALE FR<br>COPYRIGHT DSDH | OM THIS DRAWING | USE LATEST REVISION<br>CHECK DIMENSIONS ON SITE |       |