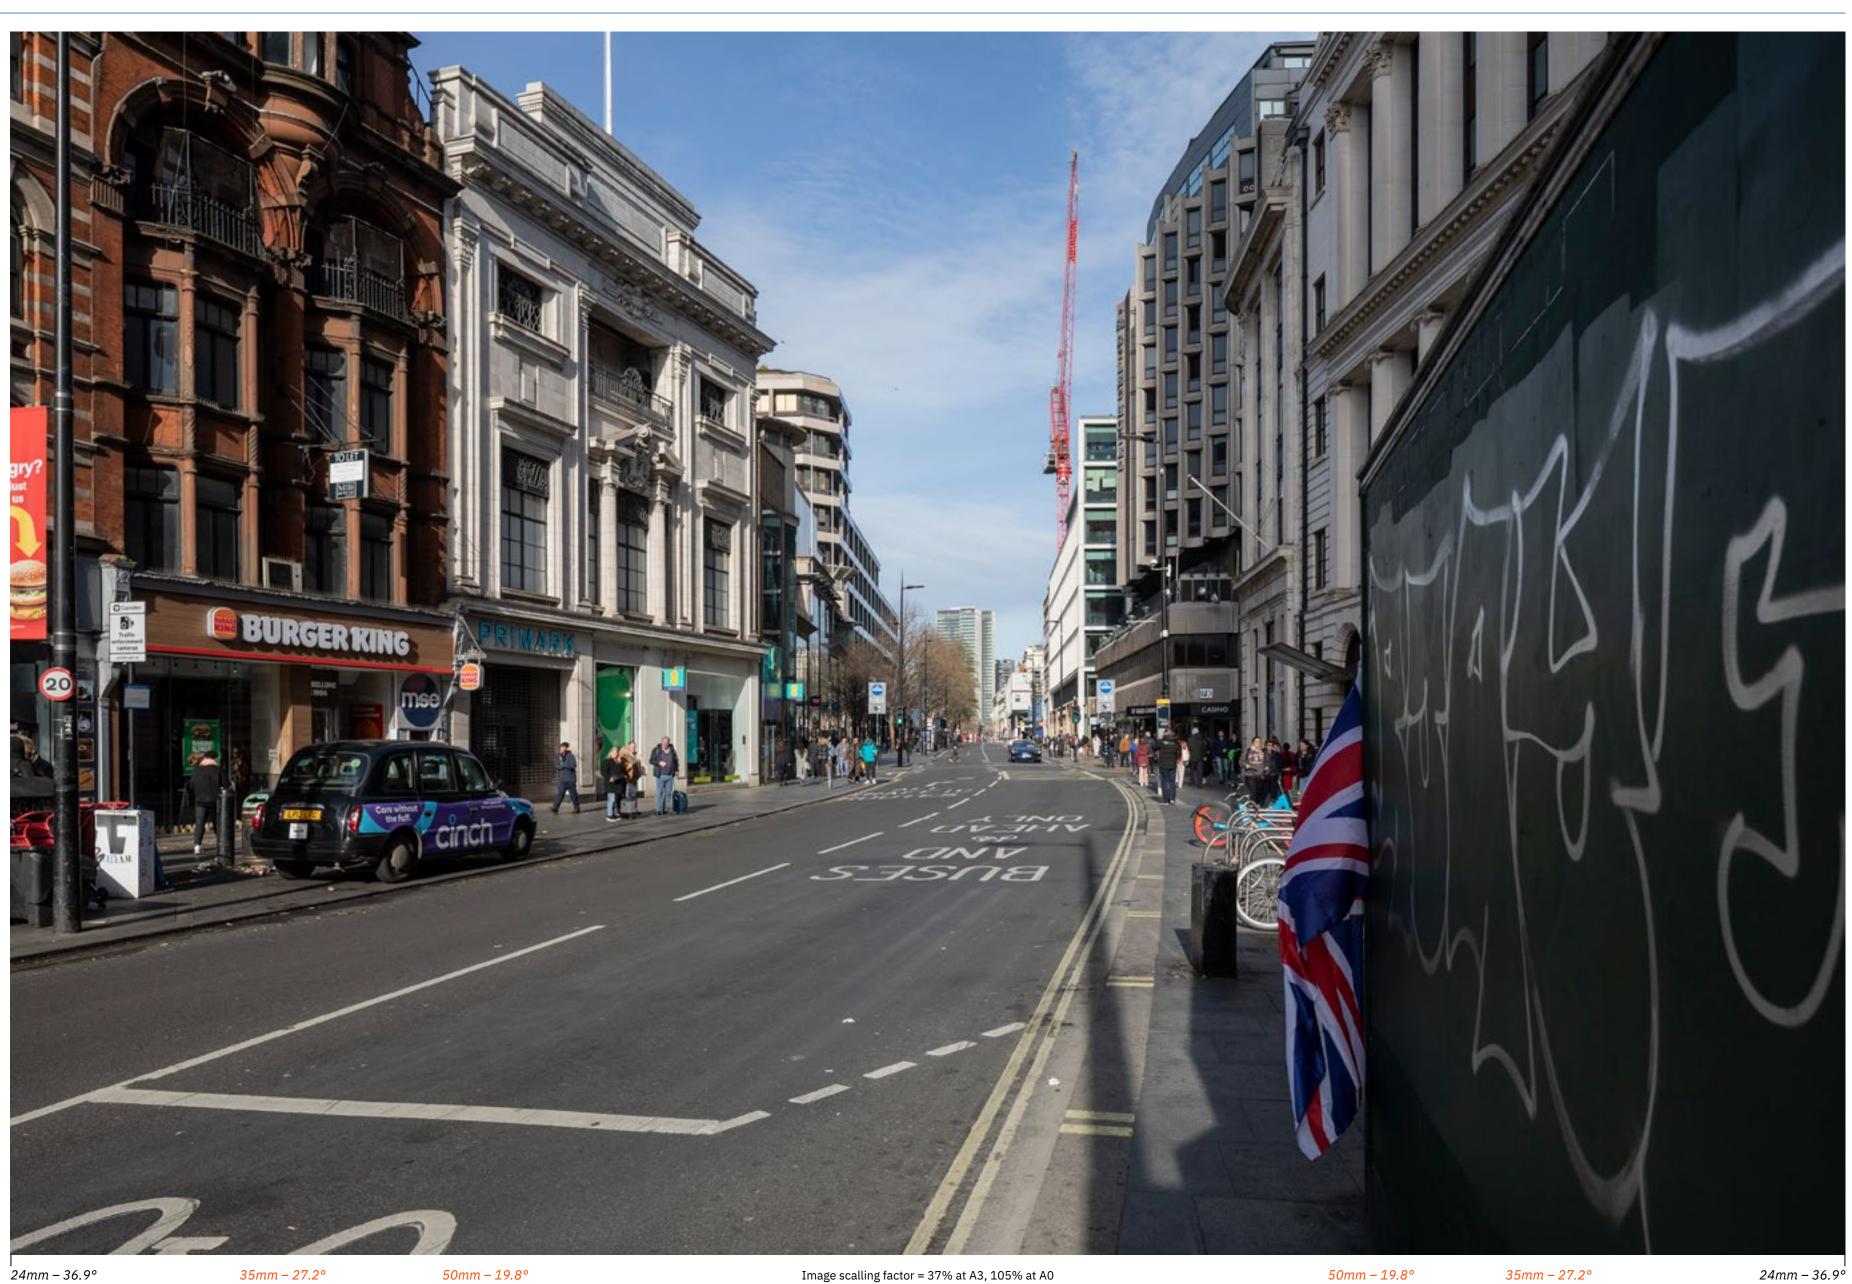

### **View B16** Tottenham Court Road, at The Dominion Theatre

D27381 / 24mm / 19/02/23 / 10:35

Cumulative

. 24mm – 36.9° 35mm – 27.2°

50mm – 19.8°

Image scalling factor = 37% at A3, 105% at A0

SME

35mm – 27.2°