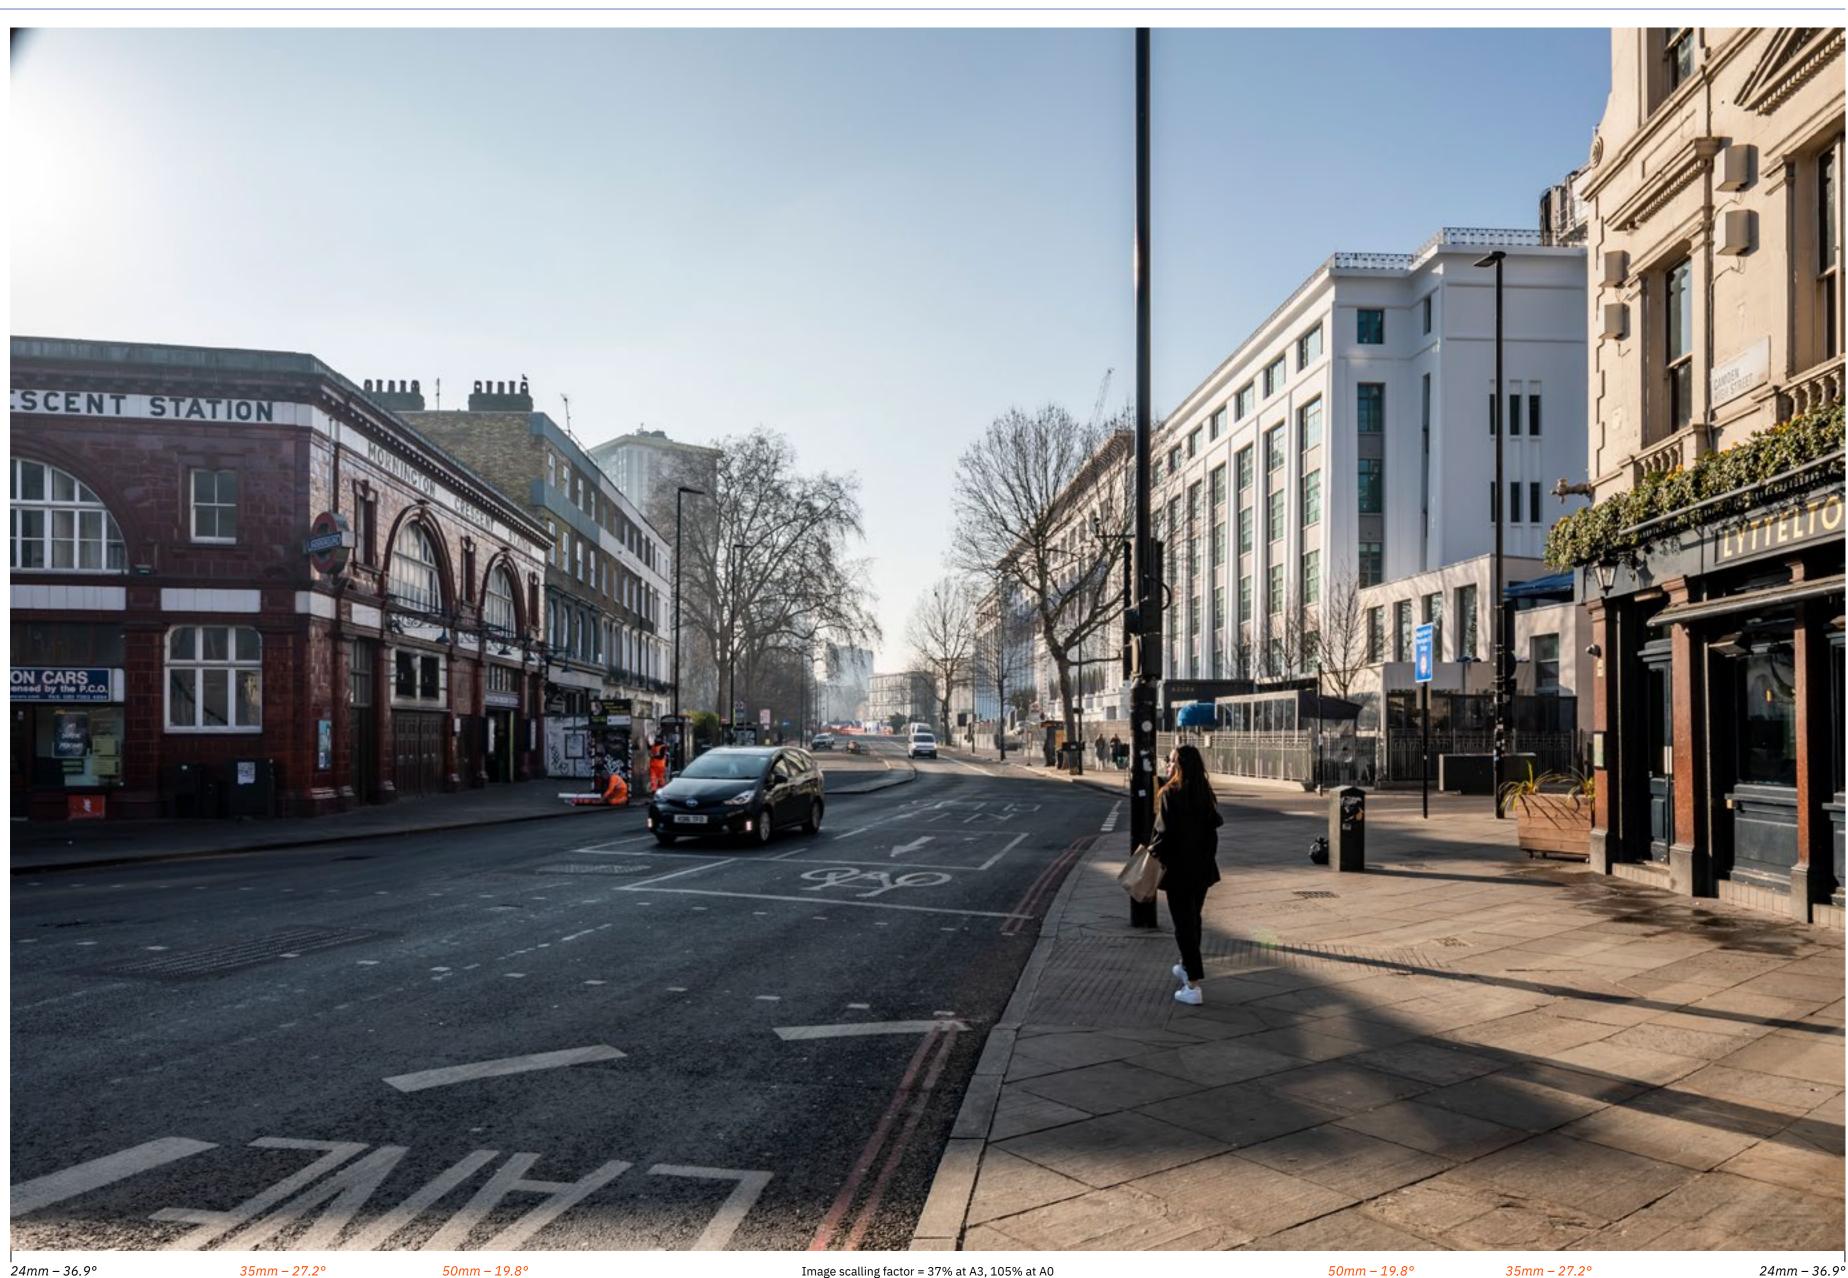

Camden High Street at the Cobden Statue, junction with Hampstead Road - west pavement

D27334 / 24mm / 14/02/23 / 10:15

Existing

Image scalling factor = 37% at A3, 105% at A0

50mm – 19.8°

Camden High Street at the Cobden Statue, junction with Hampstead Road - west pavement

D27334 / 24mm / 14/02/23 / 10:15

Proposed

Image scalling factor = 37% at A3, 105% at A0

Camden High Street at the Cobden Statue, junction with Hampstead Road - west pavement

D27334 / 24mm / 14/02/23 / 10:15

#### Cumulative

Image scalling factor = 37% at A3, 105% at A0