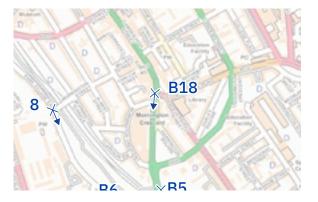

### **View B16** Tottenham Court Road, at The Dominion Theatre

D27381 / 24mm / 19/02/23 / 10:35

Cumulative



. 24mm – 36.9° 35mm – 27.2°

50mm – 19.8°



Image scalling factor = 37% at A3, 105% at A0

SME



35mm – 27.2°

С





### View B17 Tottenham Court Road, at Howland Street

D27376 / 24mm / 15/02/23 / 14:34

Existing







. 24mm – 36.9°

35mm – 27.2°

50mm – 19.8°





### View B17 Tottenham Court Road, at Howland Street

D27376 / 24mm / 15/02/23 / 14:34

Proposed







### View B17 Tottenham Court Road, at Howland Street

D27376 / 24mm / 15/02/23 / 14:34

Cumulative



. 24mm – 36.9°

35mm – 27.2°

50mm – 19.8°

50mm – 19.8°

35mm – 27.2°





Camden High Street at the Cobden Statue, junction with Hampstead Road - west pavement

D27334 / 24mm / 14/02/23 / 10:15

Existing







Image scalling factor = 37% at A3, 105% at A0

50mm – 19.8°



Camden High Street at the Cobden Statue, junction with Hampstead Road - west pavement

D27334 / 24mm / 14/02/23 / 10:15

Proposed



Image scalling factor = 37% at A3, 105% at A0



Camden High Street at the Cobden Statue, junction with Hampstead Road - west pavement

D27334 / 24mm / 14/02/23 / 10:15

#### Cumulative



Image scalling factor = 37% at A3, 105% at A0



# **View B19** Barnard Park, north-east corner

D27346 / 24mm / 15/02/23 / 15:20

#### Existing







35mm – 27.2°

50mm – 19.8°

Image scalling factor = 37% at A3, 105% at A0

50mm – 19.8°

35mm – 27.2°





24mm – 36.9°

# View B19 Barnard Park, north-east corner

D27346 / 24mm / 15/02/23 / 15:20

#### Proposed



. 24mm – 36.9° 35mm – 27.2°

50mm – 19.8°