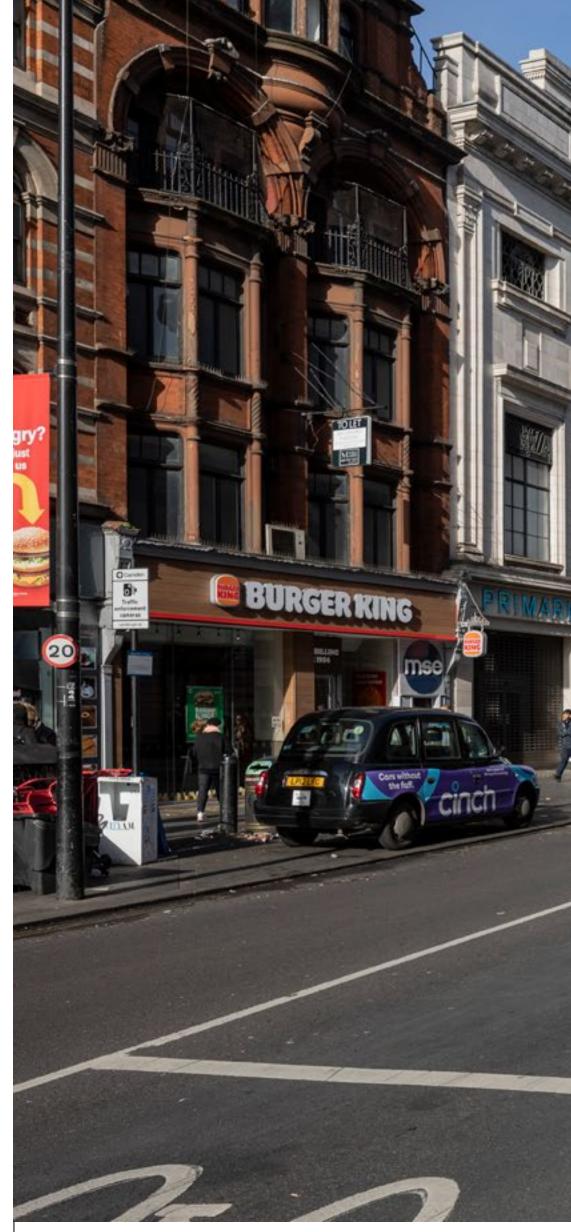

### **View B16** Tottenham Court Road, at The Dominion Theatre

D27381 / 24mm / 19/02/23 / 10:35

Cumulative

. 24mm – 36.9° 35mm – 27.2°

50mm – 19.8°

Image scalling factor = 37% at A3, 105% at A0

SME

35mm – 27.2°