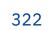

## View B14 Euston Road, at Old Marylebone Road

D27332x50 / 24mm / 14/02/23 / 14:10

#### Cumulative

. 24mm – 36.9°

35mm – 27.2°

50mm – 19.8°