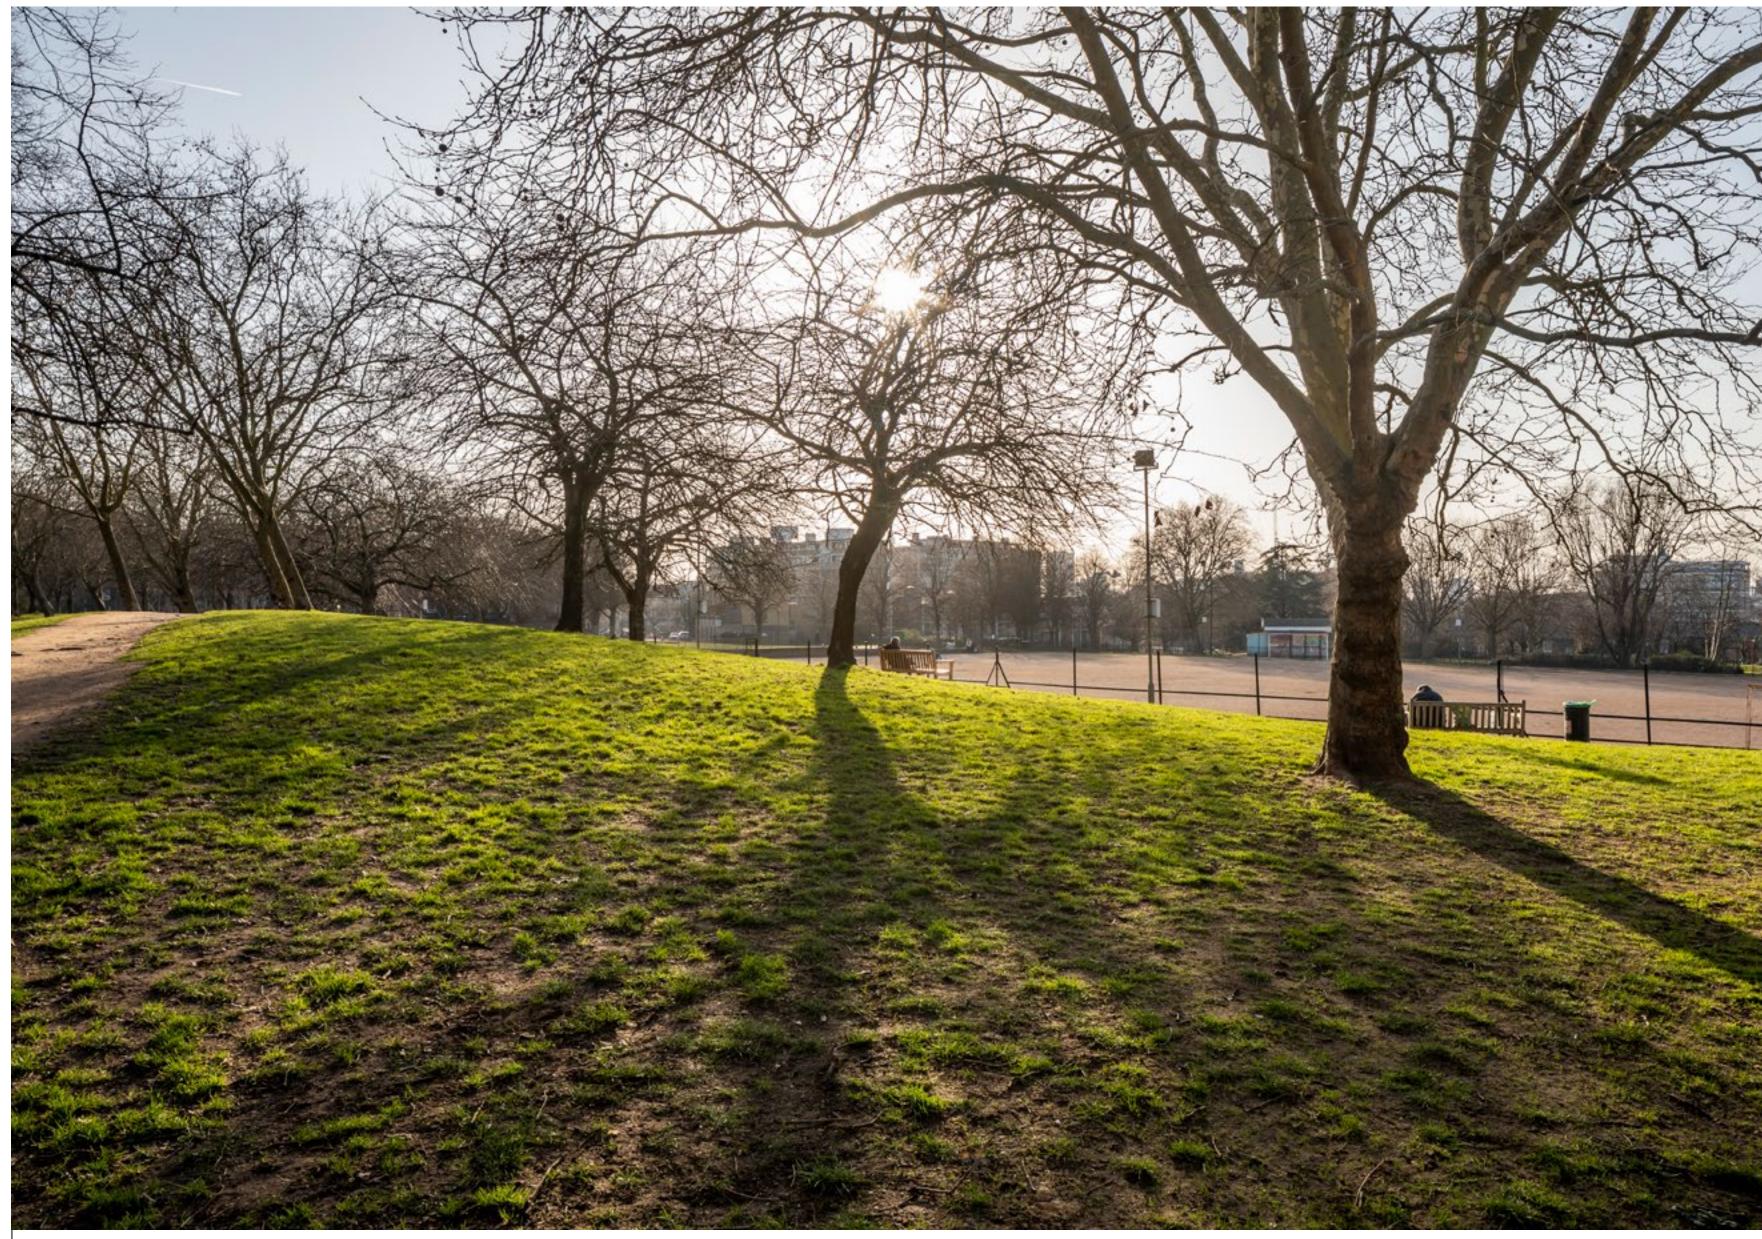

# **View B19** Barnard Park, north-east corner

D27346 / 24mm / 15/02/23 / 15:20

#### Existing

35mm – 27.2°

50mm – 19.8°

Image scalling factor = 37% at A3, 105% at A0

50mm – 19.8°

35mm – 27.2°

24mm – 36.9°