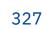

Camden High Street at the Cobden Statue, junction with Hampstead Road - west pavement

D27334 / 24mm / 14/02/23 / 10:15

Existing

Image scalling factor = 37% at A3, 105% at A0

50mm – 19.8°

Camden High Street at the Cobden Statue, junction with Hampstead Road - west pavement

D27334 / 24mm / 14/02/23 / 10:15

Proposed

Image scalling factor = 37% at A3, 105% at A0

Camden High Street at the Cobden Statue, junction with Hampstead Road - west pavement

D27334 / 24mm / 14/02/23 / 10:15

#### Cumulative

Image scalling factor = 37% at A3, 105% at A0