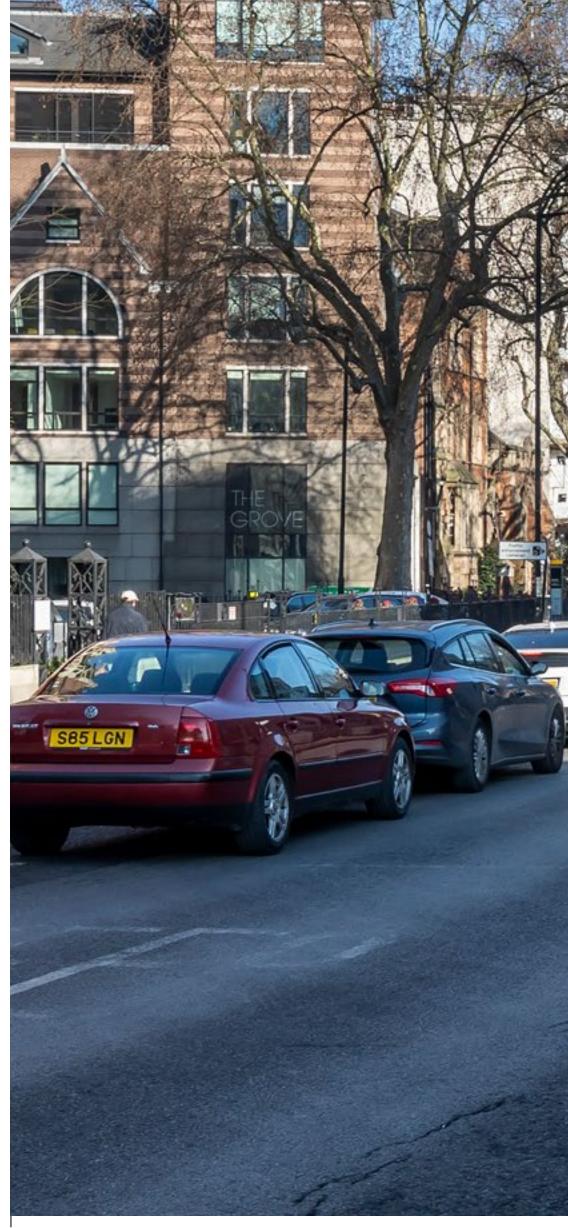

## View B14 Euston Road, at Old Marylebone Road

D27332x50 / 24mm / 14/02/23 / 14:10

#### Cumulative



. 24mm – 36.9°

35mm – 27.2°

50mm – 19.8°

# TYPE 3 VISUALISATION

1 100

Image scalling factor = 37% at A3, 105% at A0

50mm – 19.8°

35mm – 27.2°







# View B15 Russell Square

D27372 / 24mm / 15/02/23 / 11:43

#### Existing

View location









# View B15 Russell Square

D27372 / 24mm / 15/02/23 / 11:43

#### Proposed



Image scalling factor = 37% at A3, 105% at A0

50mm – 19.8°





# View B15 Russell Square

D27372 / 24mm / 15/02/23 / 11:43

#### Cumulative







### Tottenham Court Road, at The Dominion Theatre

D27381 / 24mm / 19/02/23 / 10:35

Existing









### Tottenham Court Road, at The Dominion Theatre

D27381 / 24mm / 19/02/23 / 10:35

Proposed



. 24mm – 36.9° 35mm – 27.2°

50mm – 19.8°



Image scalling factor = 37% at A3, 105% at A0

SNE

50mm – 19.8°

35mm