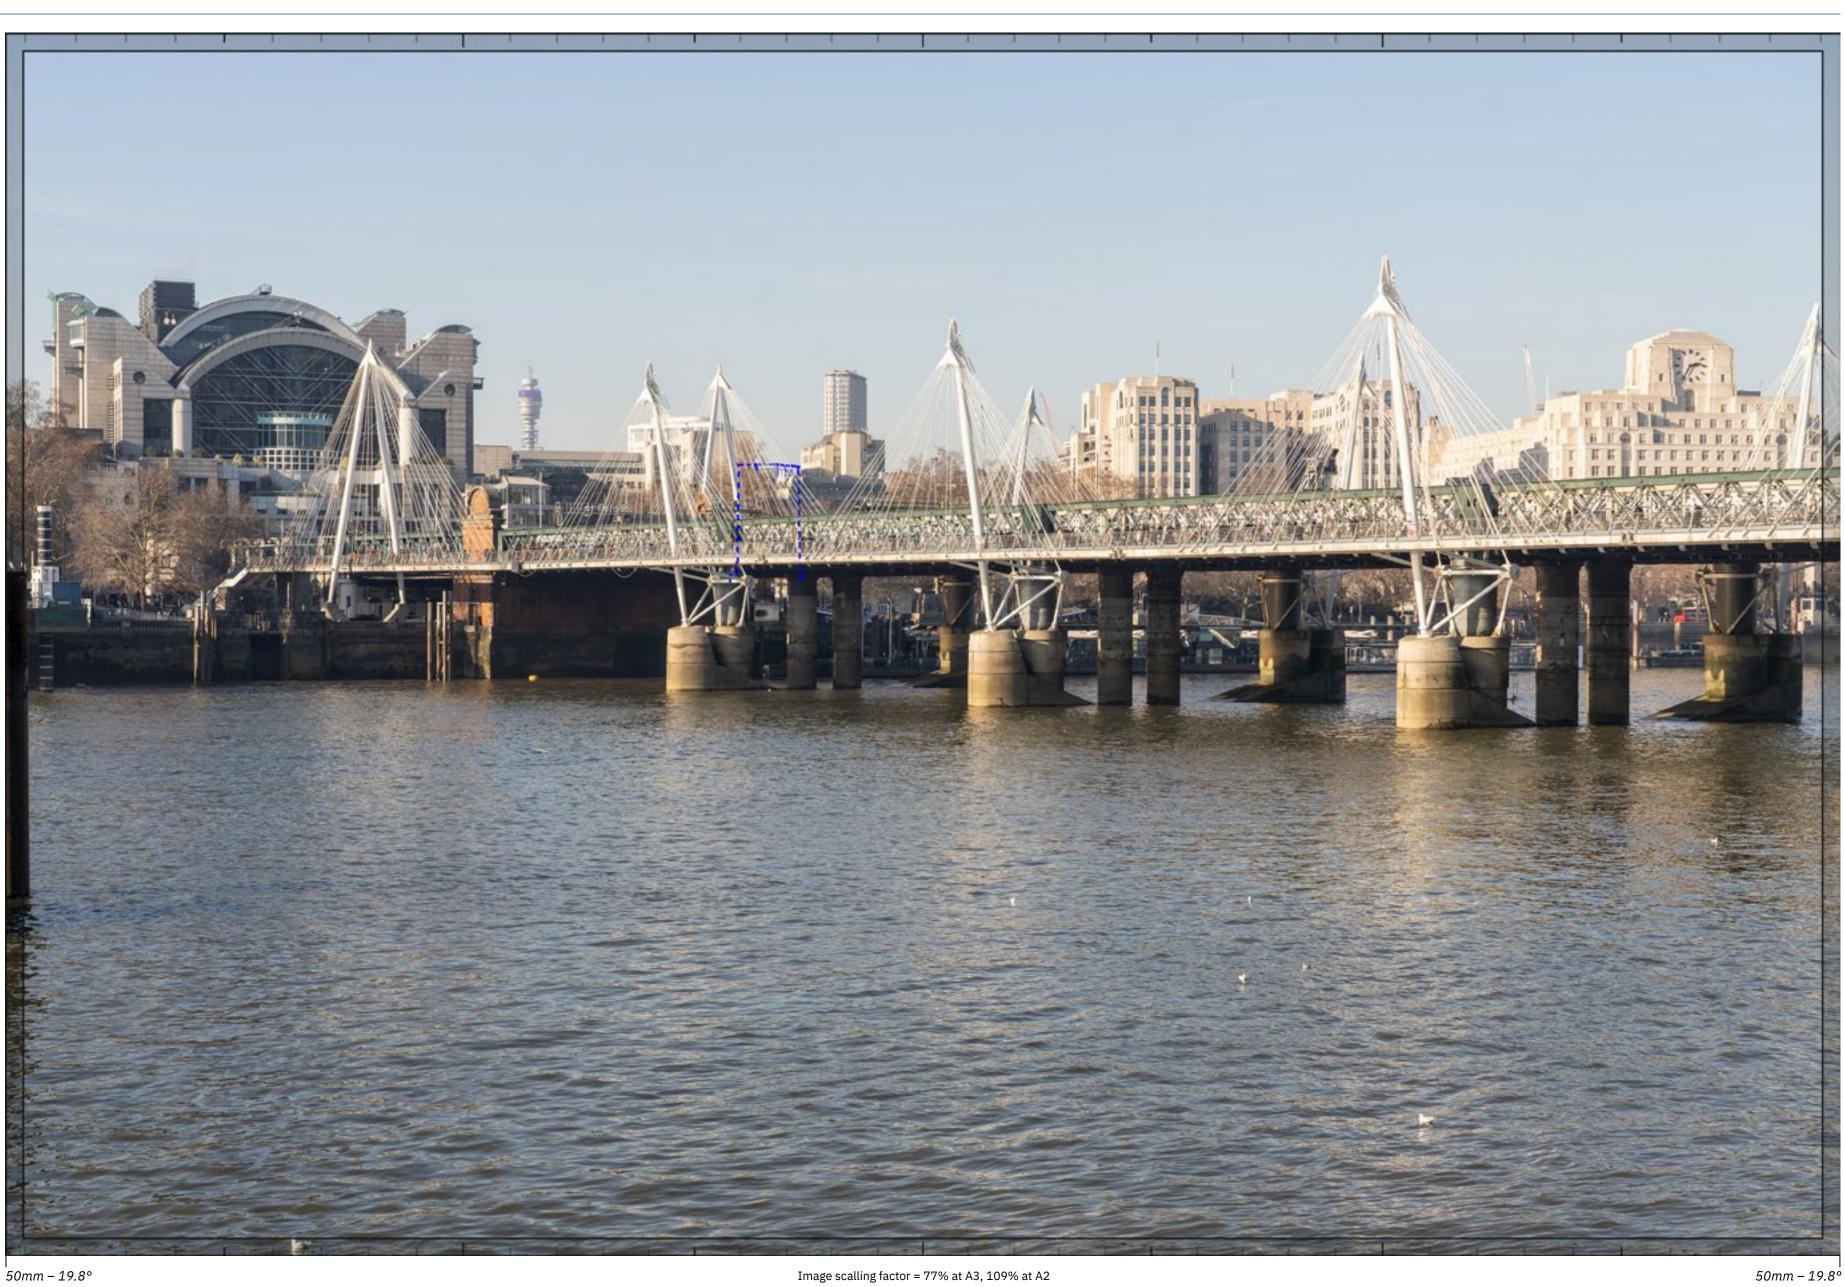

# View A13 The Regent's Park: east of the Boating Lake

D27383x50 / 50mm / 20/02/23 / 14:18

Existing

. 50mm – 19.8°

Image scalling factor = 77% at A3, 109% at A2