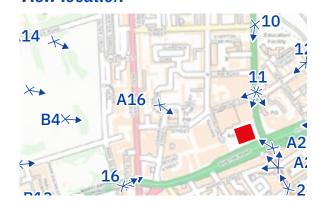

## View A15

# Outer Circle, opposite No. 22 Cornwall Terrace

D27330 / 24mm / 14/02/23 / 11:47

Cumulative

. 24mm – 36.9°

35mm – 27.2°

50mm – 19.8°

Image scalling factor = 37% at A3, 105% at A0

50mm – 19.8°

35mm – 27.2°

Euston Tower London – Townscape, Visual and Built Heritage Assessment