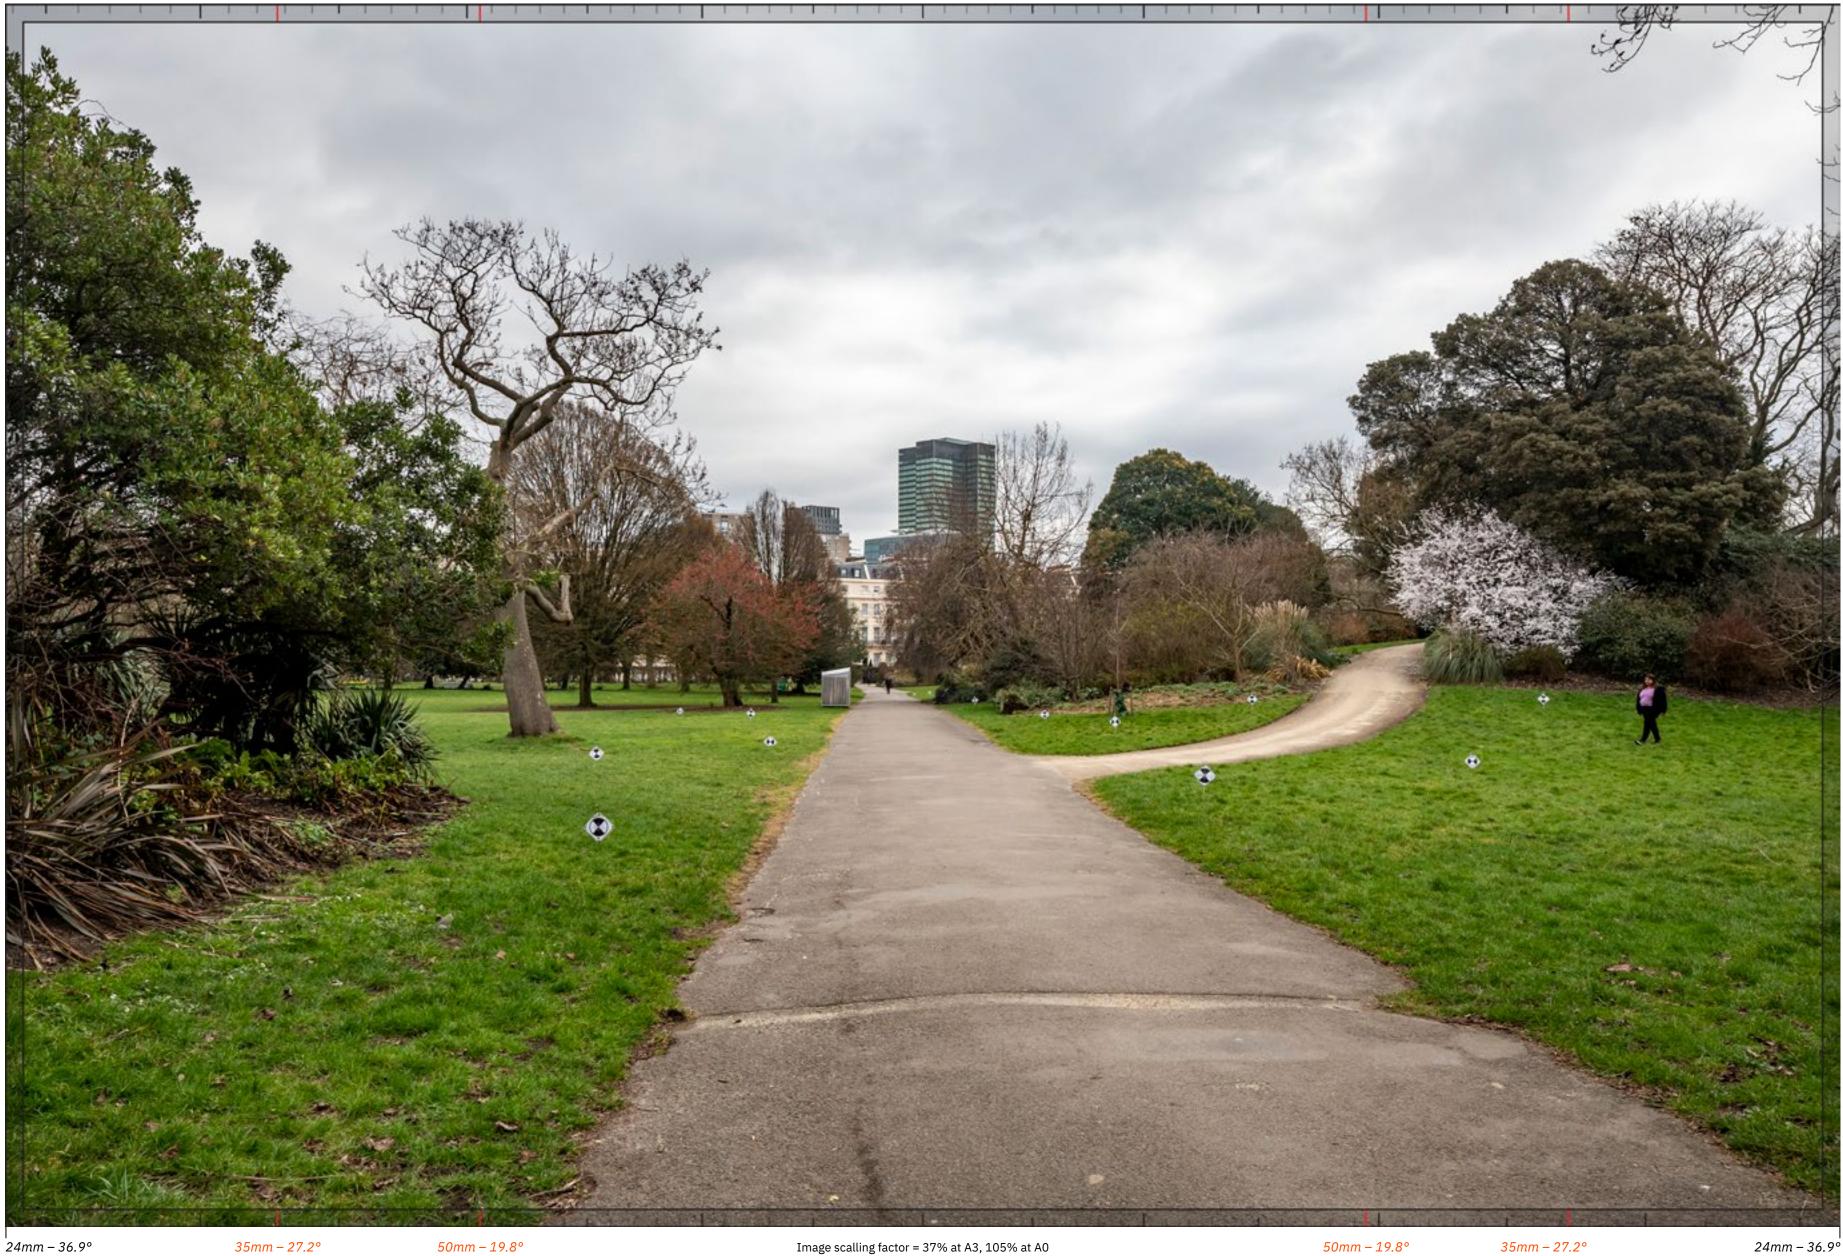

## View A14 The Regent's Park: Playing fields east of Inner Circle

D27386x24 / 24mm / 20/02/23 / 13:40

Existing