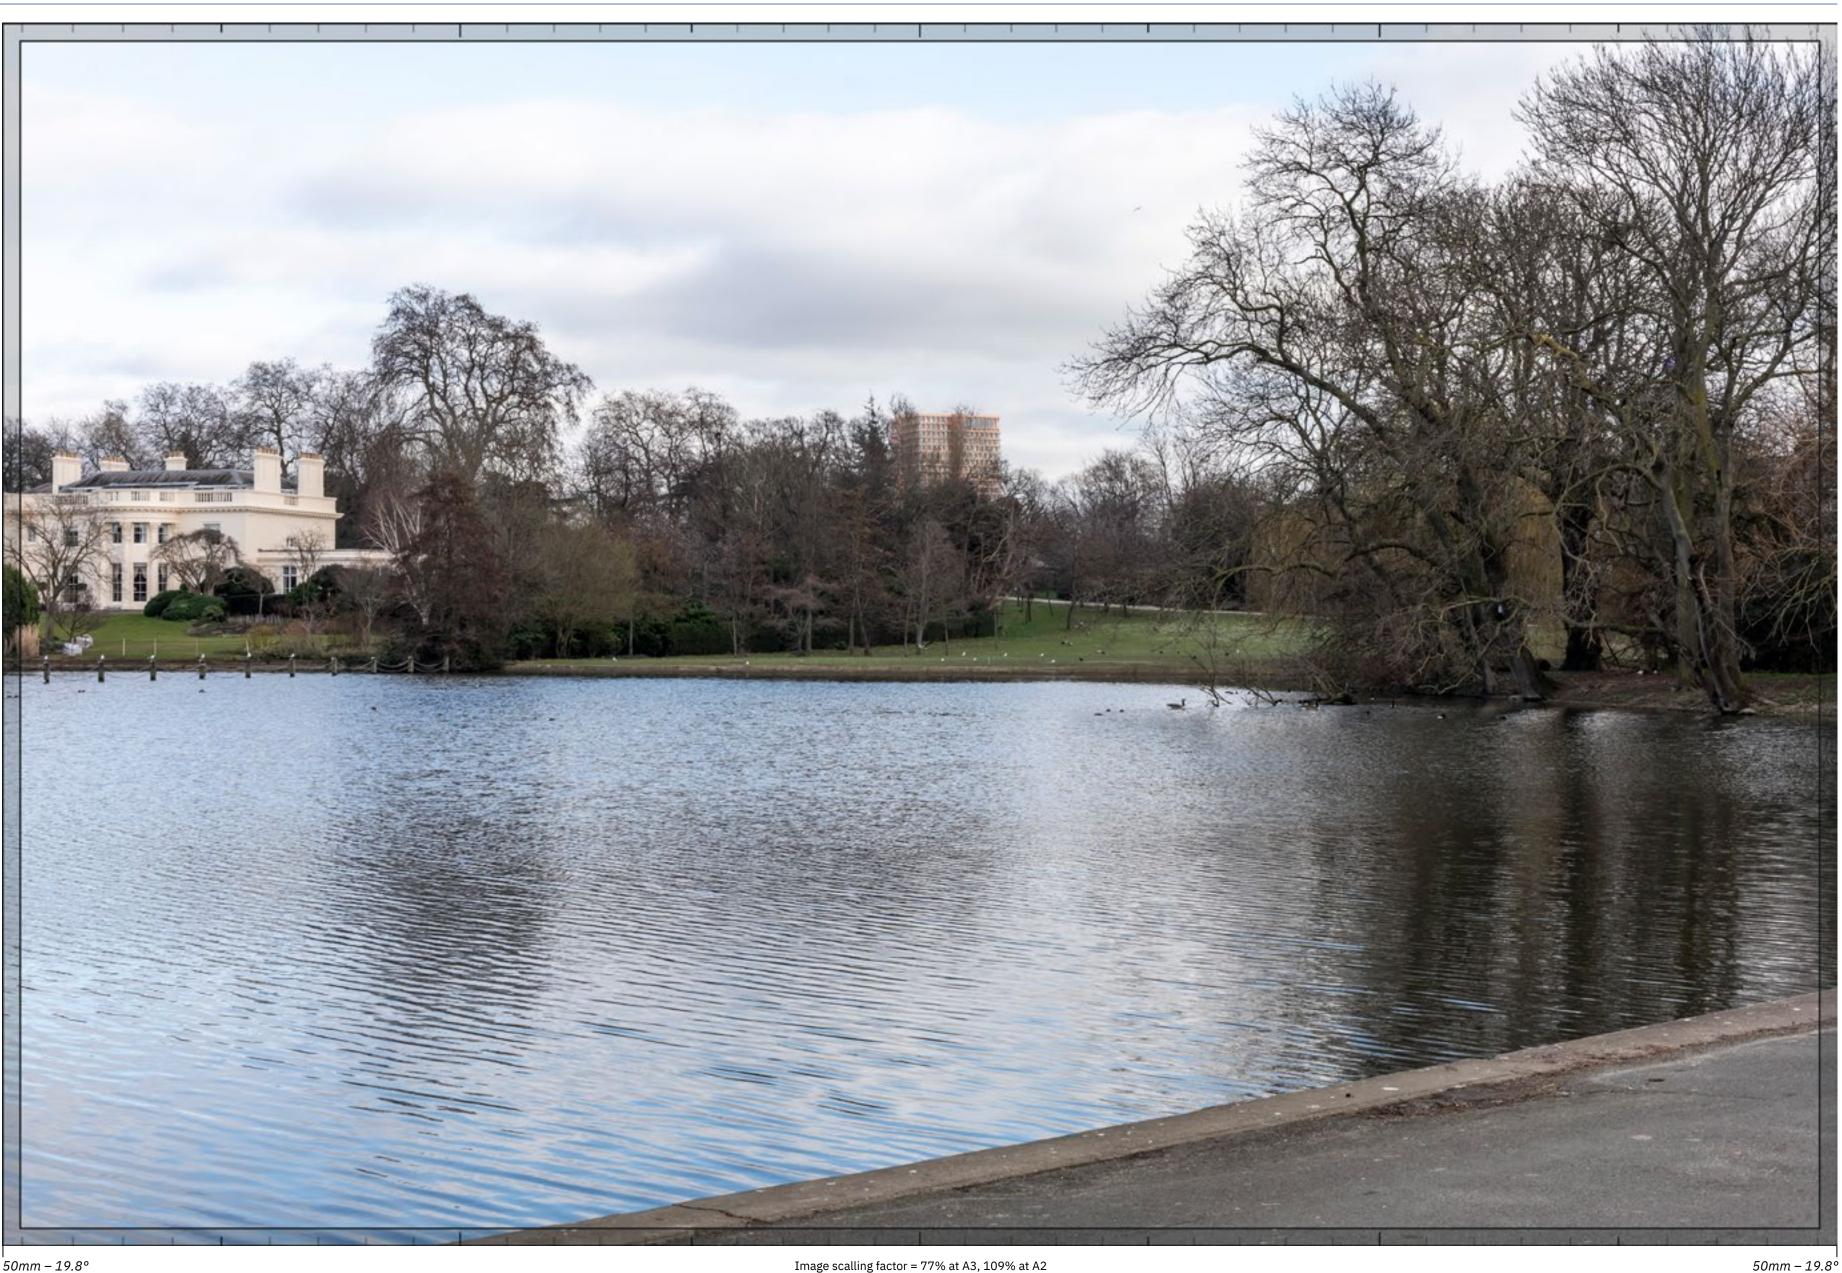

## View A13 The Regent's Park: east of the Boating Lake | Summer

D28881x50 / 50mm / 05/09/23 / 15:03

Existing

View location