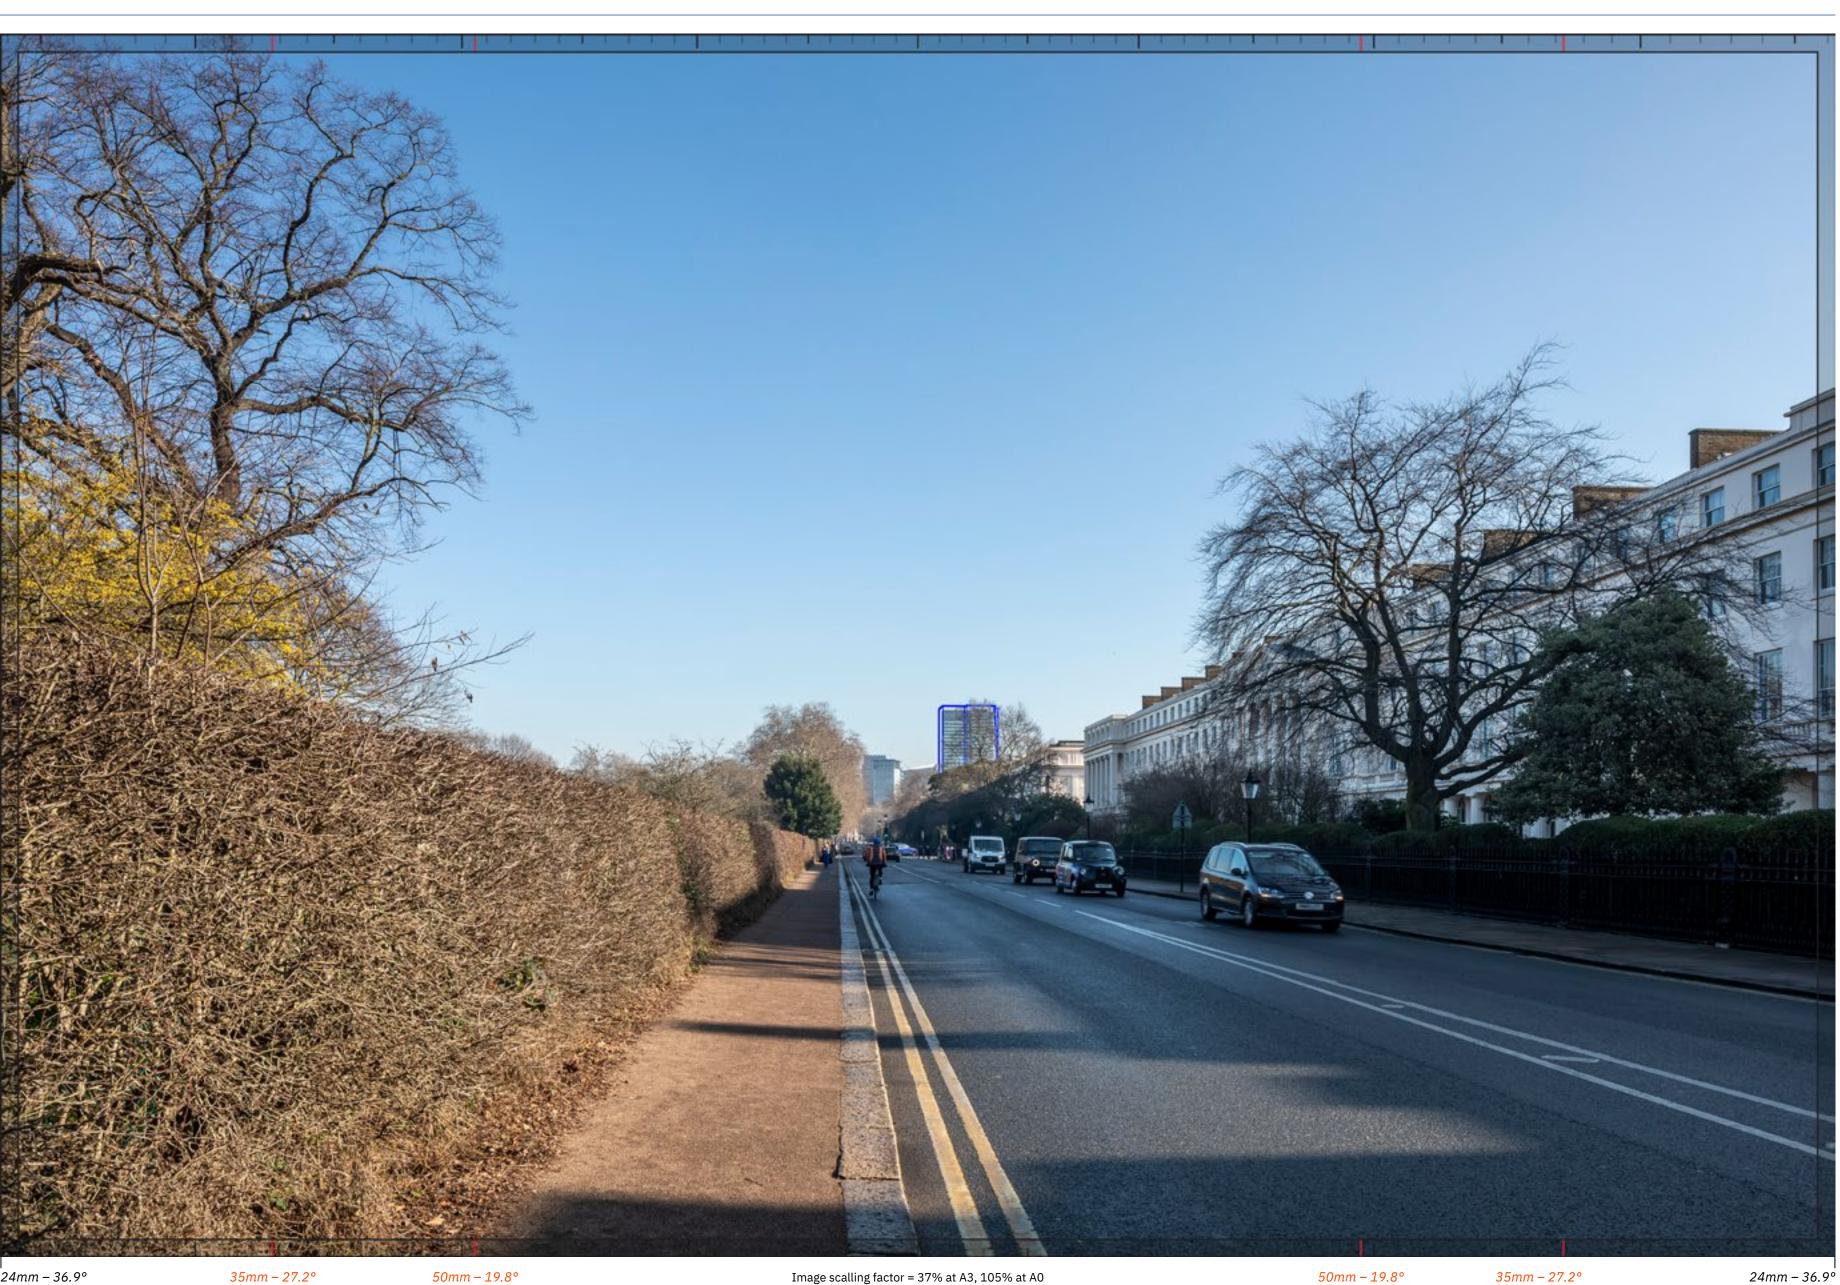

# Outer Circle, opposite No. 22 Cornwall Terrace

D27330 / 24mm / 14/02/23 / 11:47

Existing

. 24mm – 36.9°

35mm – 27.2°

50mm – 19.8°

Image scalling factor = 37% at A3, 105% at A0

50mm – 19.8°

35mm – 27.2°