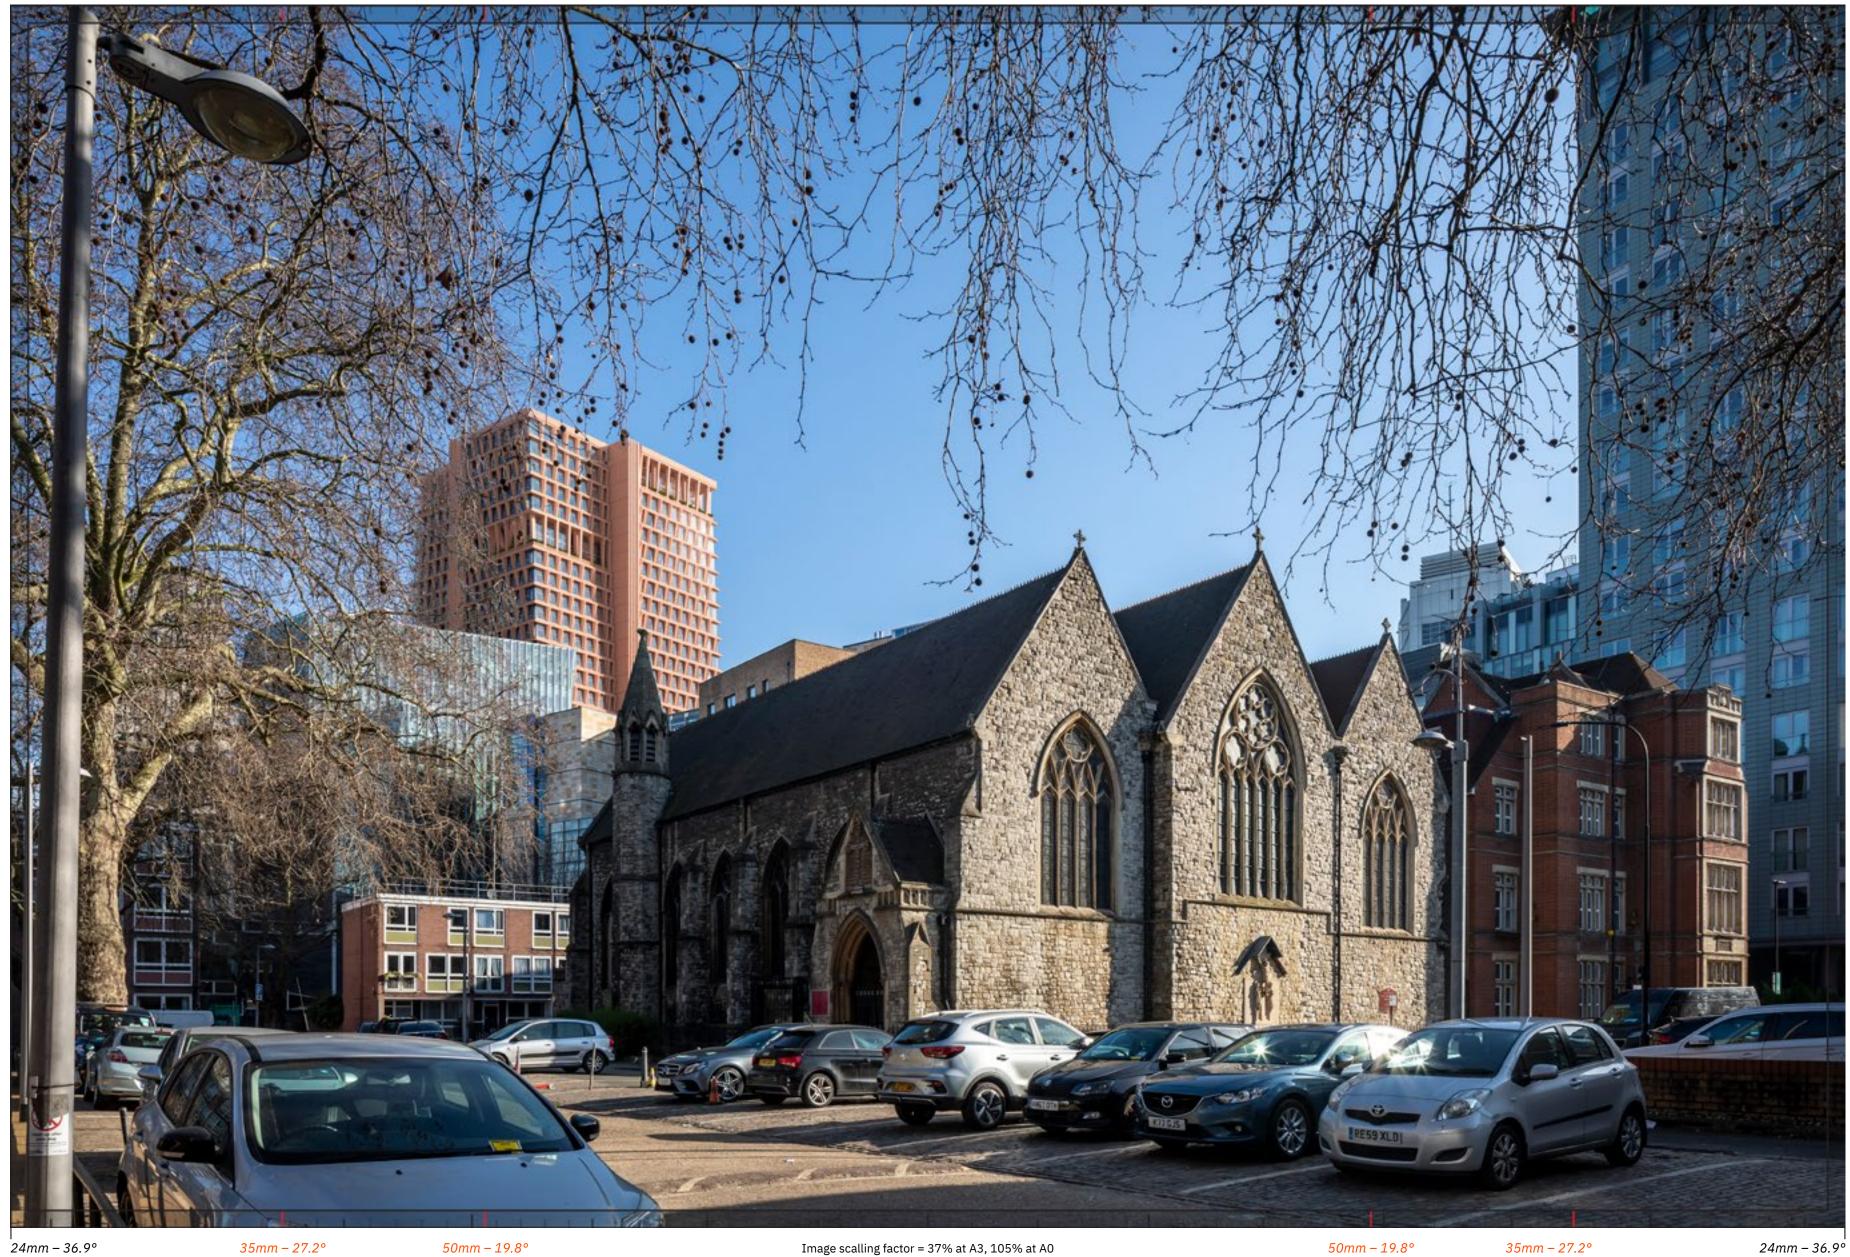

## View A15

# Outer Circle, opposite No. 22 Cornwall Terrace

D27330 / 24mm / 14/02/23 / 11:47

Cumulative

. 24mm – 36.9°

35mm – 27.2°

50mm – 19.8°

Image scalling factor = 37% at A3, 105% at A0

50mm – 19.8°

35mm – 27.2°

Euston Tower London – Townscape, Visual and Built Heritage Assessment