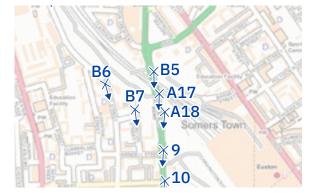

## View A17 Hampstead Road, south of view 17 (centre)

D28544 / 24mm / 11/05/23 / 11:45

Existing