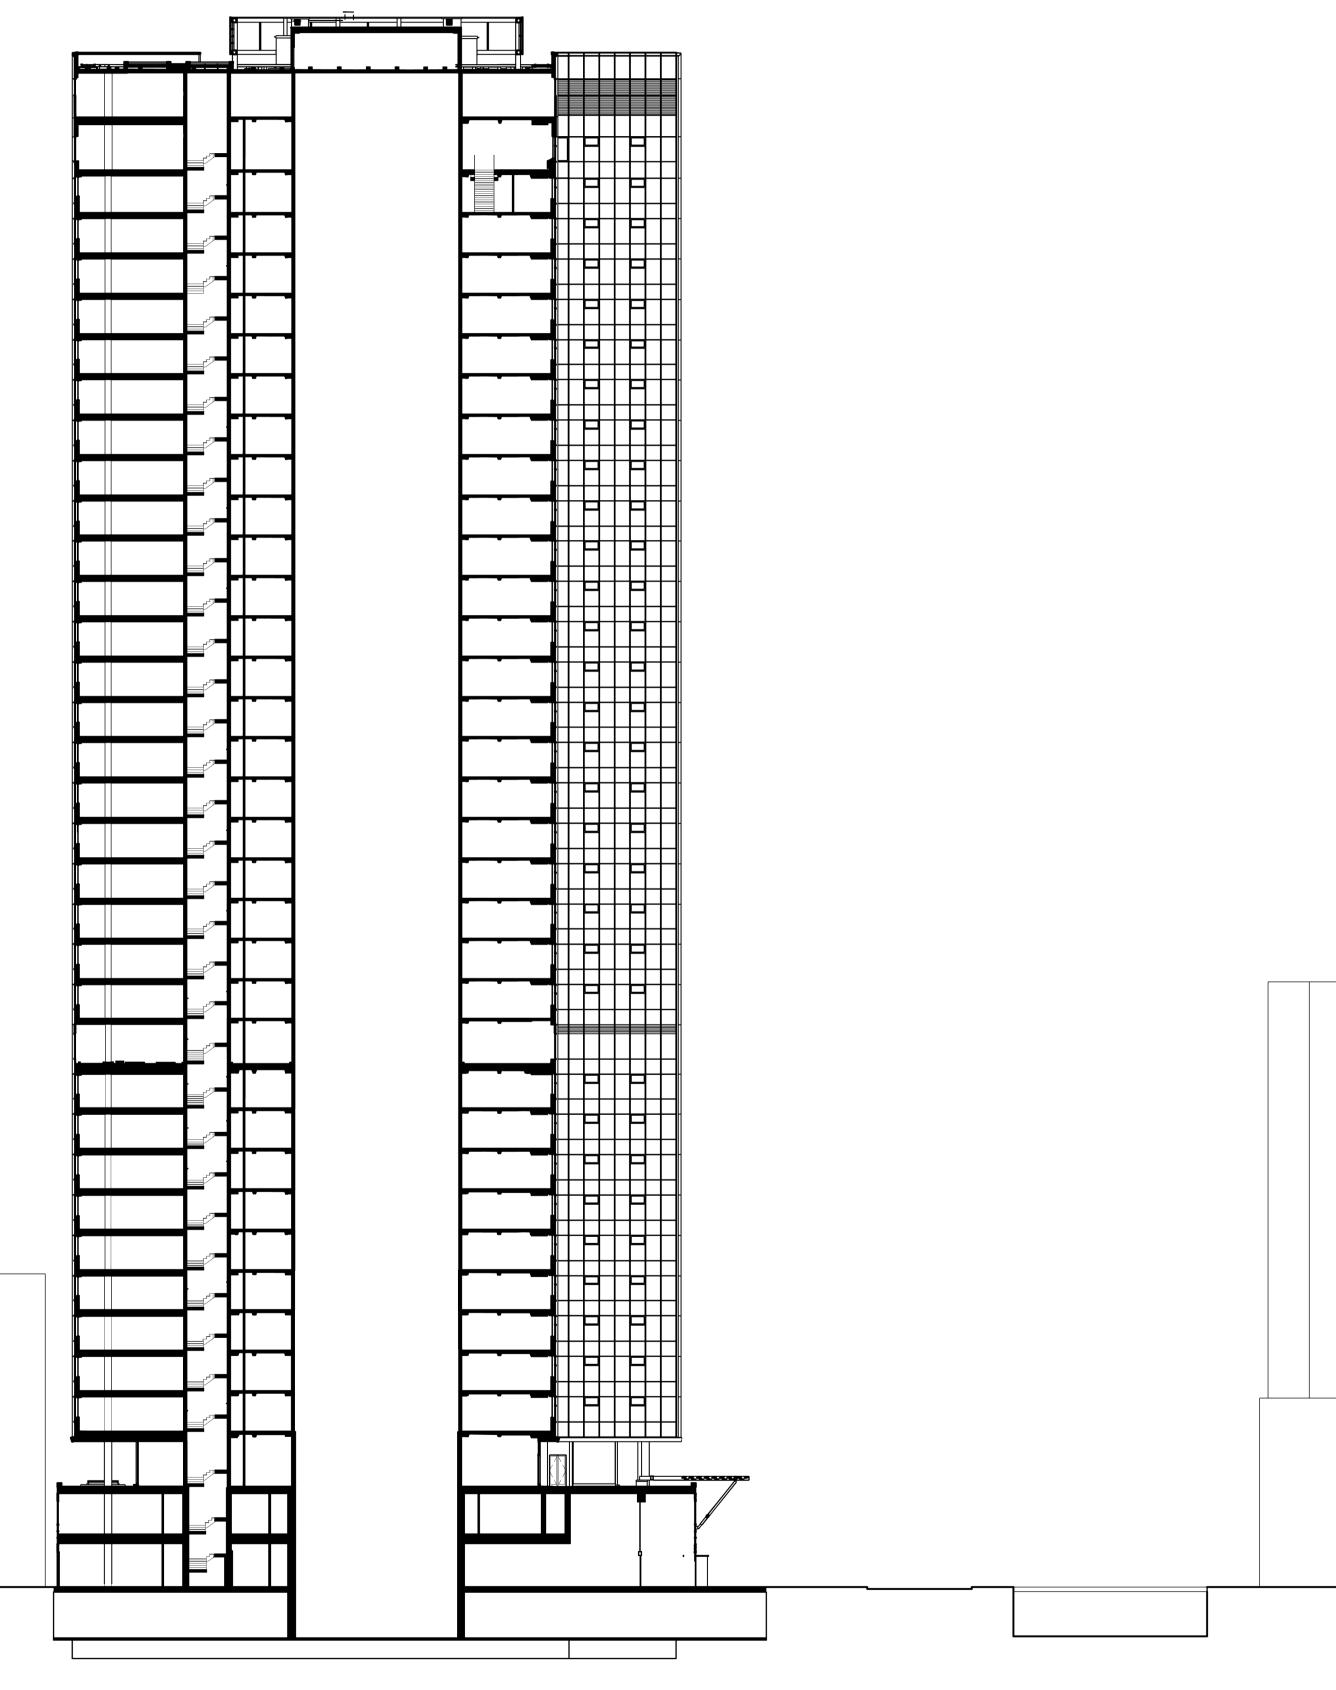

Euston Tower

TOP OF ROOF +124.550 m AOD: +152.380 m LEVEL 36 +120.370 m AOD: +148.200 m LEVEL 35 +116.620 m AOD: +144.450 m LEVEL 34 +112.440 m AOD: +140.270 m LEVEL 33 +109.050 m AOD: +136.880 m LEVEL 32 +105.850 m AOD: +133.680 m LEVEL 31 +102.650 m AOD: +130.480 m LEVEL 30 +99.450 m AOD: +127.280 m LEVEL 29 +96.250 m AOD: +124.080 m LEVEL 28 +93.050 m AOD: +120.880 m LEVEL 27 +89.850 m AOD: +117.680 m LEVEL 26 +86.650 m AOD: +114.480 m LEVEL 25 +83.450 m AOD: +111.280 m LEVEL 24 +80.250 m AOD: +108.080 m LEVEL 23 +77.050 m AOD: +104.880 m LEVEL 22 +73.850 m AOD: +101.680 m LEVEL 21 +70.650 m AOD: +98.480 m LEVEL 20 +67.450 m AOD: +95.280 m LEVEL 19 +64.250 m AOD: +92.080 m LEVEL 18 +61.050 m AOD: +88.880 m LEVEL 17 +57.850 m AOD: +85.680 m LEVEL 16 +54.650 m AOD: +82.480 m LEVEL 15 +51.450 m AOD: +79.280 m LEVEL 14 +48.250 m AOD: +76.080 m LEVEL 13 +45.105 m AOD: +72.935 m LEVEL 12 +41.520 m AOD: +69.350 m LEVEL 11 +37.970 m AOD: +65.800 m LEVEL 10 +34.770 m AOD: +62.600 m LEVEL 09 +31.570 m AOD: +59.400 m LEVEL 08 +28.370 m AOD: +56.200 m LEVEL 07 +25.170 m AOD: +53.000 m LEVEL 06 +21.970 m AOD: +49.800 m LEVEL 05 +18.770 m AOD: +46.600 m LEVEL 04 +15.570 m AOD: +43.400 m LEVEL 03 +12.370 m AOD: +40.200 m LEVEL 02 +7.980 m AOD: +35.810 m LEVEL 01 +4.200 m AOD: +32.030 m LEVEL 00 +0.000 m AOD: +27.830 m LEVEL B1 -4.030 m AOD: +23 800 m LEVEL B2 -8.060 m AOD: +19.770 m