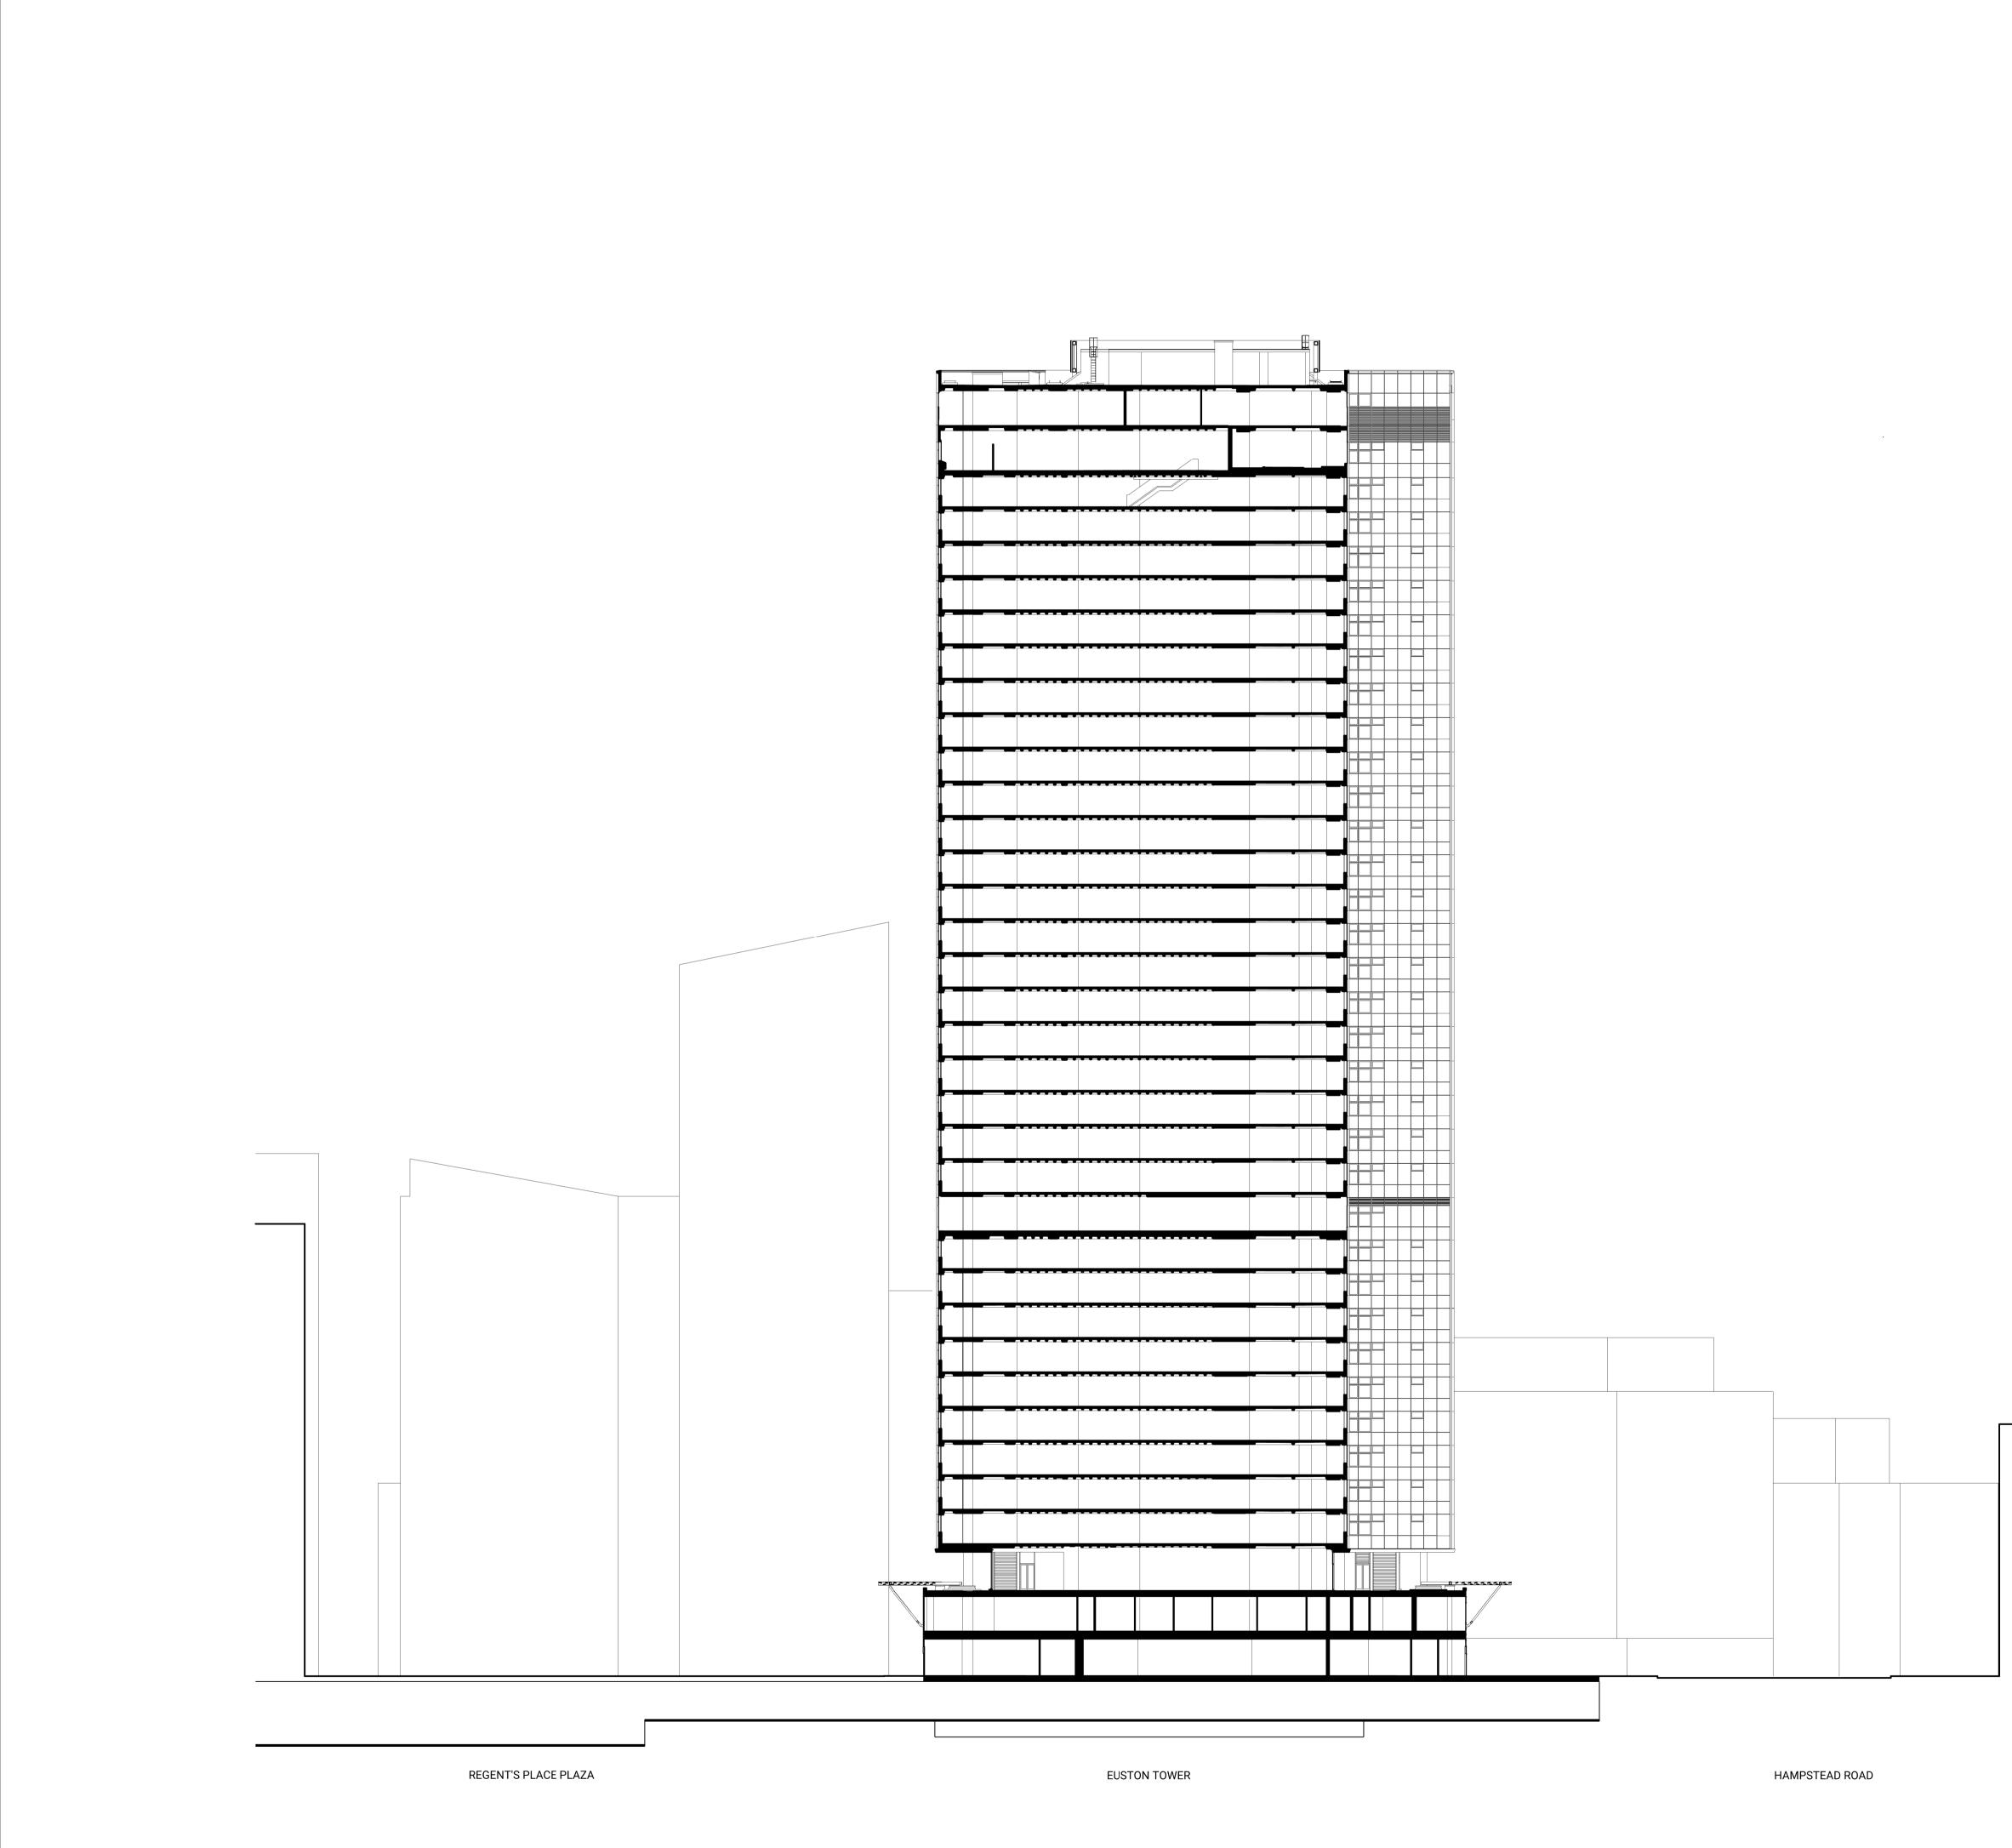

Euston Tower

TOP OF ROOF +124.550 m AOD: +152.380 m LEVEL 36 +120.370 m AOD: +148.200 m LEVEL 35 +116.620 m AOD: +144.450 m LEVEL 34 +112.440 m AOD: +140.270 m LEVEL 33 +109.050 m AOD: +136.880 m LEVEL 32 +105.850 m AOD: +133.680 m LEVEL 31 +102.650 m AOD: +130.480 m LEVEL 30 +99.450 m AOD: +127.280 m LEVEL 29 +96.250 m AOD: +124.080 m LEVEL 28 +93.050 m AOD: +120.880 m LEVEL 27 +89.850 m AOD: +117.680 m LEVEL 26 +86.650 m AOD: +114.480 m LEVEL 25 +83.450 m AOD: +111.280 m LEVEL 24 +80.250 m AOD: +108.080 m LEVEL 23 +77.050 m AOD: +104.880 m LEVEL 22 +73.850 m AOD: +101.680 m LEVEL 21 +70.650 m AOD: +98.480 m LEVEL 20 +67.450 m AOD: +95.280 m LEVEL 19 +64.250 m AOD: +92.080 m LEVEL 18 +61.050 m AOD: +88.880 m LEVEL 17 +57.850 m AOD: +85.680 m LEVEL 16 +54.650 m AOD: +82.480 m LEVEL 15 +51.450 m AOD: +79.280 m LEVEL 14 +48.250 m AOD: +76.080 m LEVEL 13 +45.105 m AOD: +72.935 m LEVEL 12 +41.520 m AOD: +69.350 m LEVEL 11 +37.970 m AOD: +65.800 m LEVEL 10 +34.770 m AOD: +62.600 m LEVEL 09 +31.570 m AOD: +59.400 m LEVEL 08 +28.370 m AOD: +56.200 m LEVEL 07 +25.170 m AOD: +53.000 m LEVEL 06 +21.970 m AOD: +49.800 m LEVEL 05 +18.770 m AOD: +46.600 m LEVEL 04 +15.570 m AOD: +43.400 m LEVEL 03 +12.370 m AOD: +40.200 m LEVEL 02 +7.980 m AOD: +35.810 m LEVEL 01 +4.200 m AOD: +32.030 m LEVEL 00 +0.000 m AOD: +27.830 m LEVEL B1 -4.030 m AOD: +23 800 m LEVEL B2 -8.060 m AOD: +19.770 m