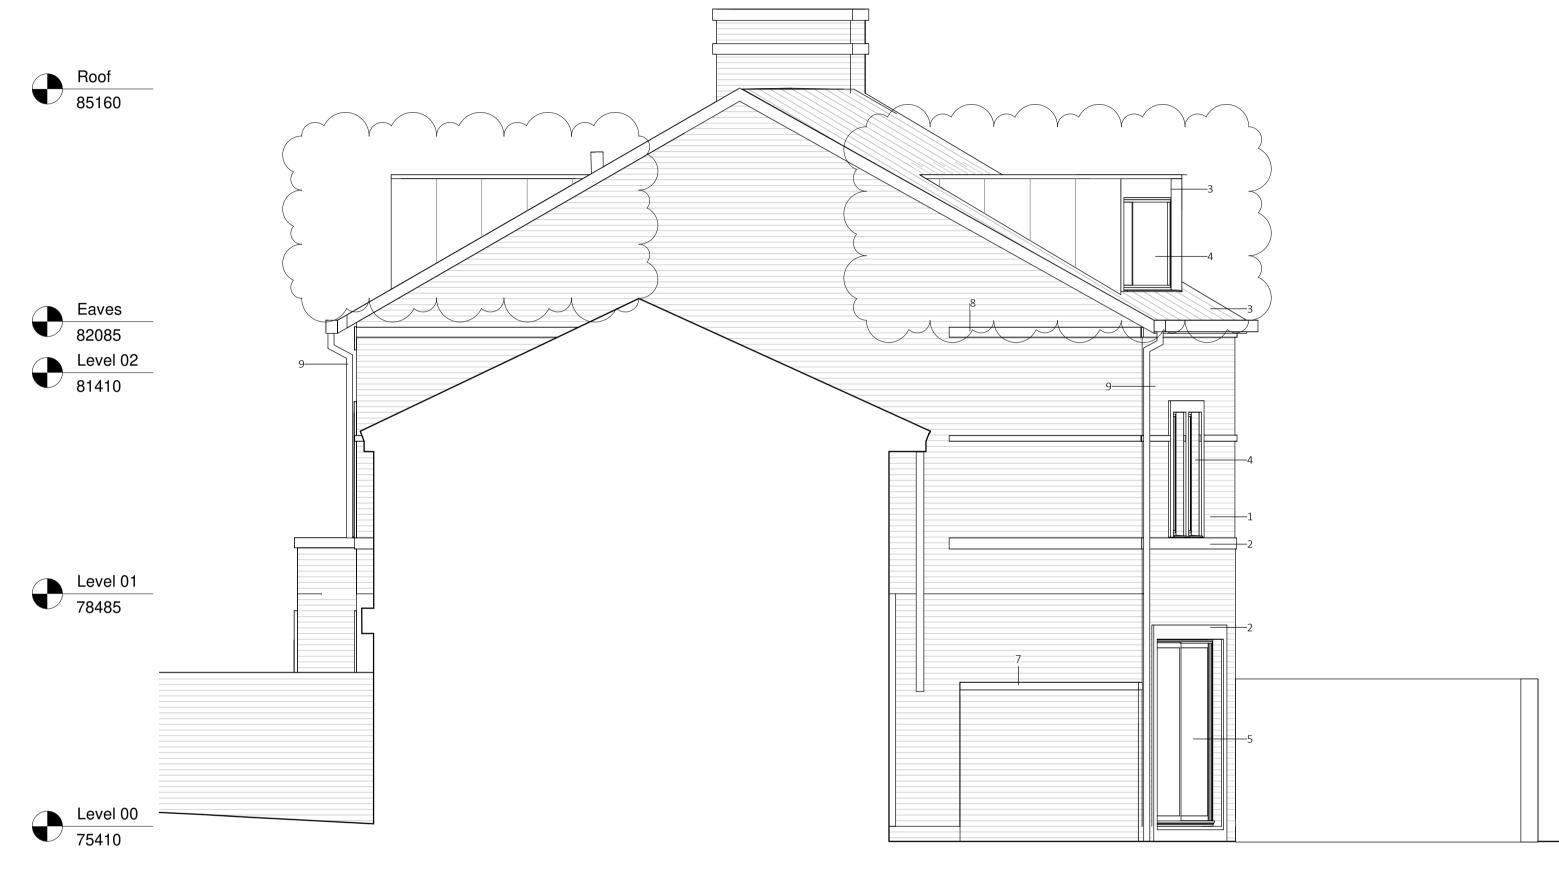

General Notes

Materials:

statement for all specialist work.

Aluminium Door Timber Door

Render

Red Brick - English Bond Reconstituted Stone

Reconstituted Stone Detailing

Cast Eared Aluminium Rainwater Pipe
 Brick - To match existing brick wall

GreenCoat PLXPural BT - Metallic Silver-RR40/SS0045 Aluminium Window - Window surround frame to be off white

| DLANNING                                 |             |          |  |  |  |  |
|------------------------------------------|-------------|----------|--|--|--|--|
|                                          | Scale @ A1: | 1:50     |  |  |  |  |
| Elevations 1 - Proposed                  | Checked by  | MS       |  |  |  |  |
| 4B Hampstead Hill Gardens  Drawing Title | Drawn by    | os       |  |  |  |  |
| Project                                  | Date drawn  | 26.05.23 |  |  |  |  |