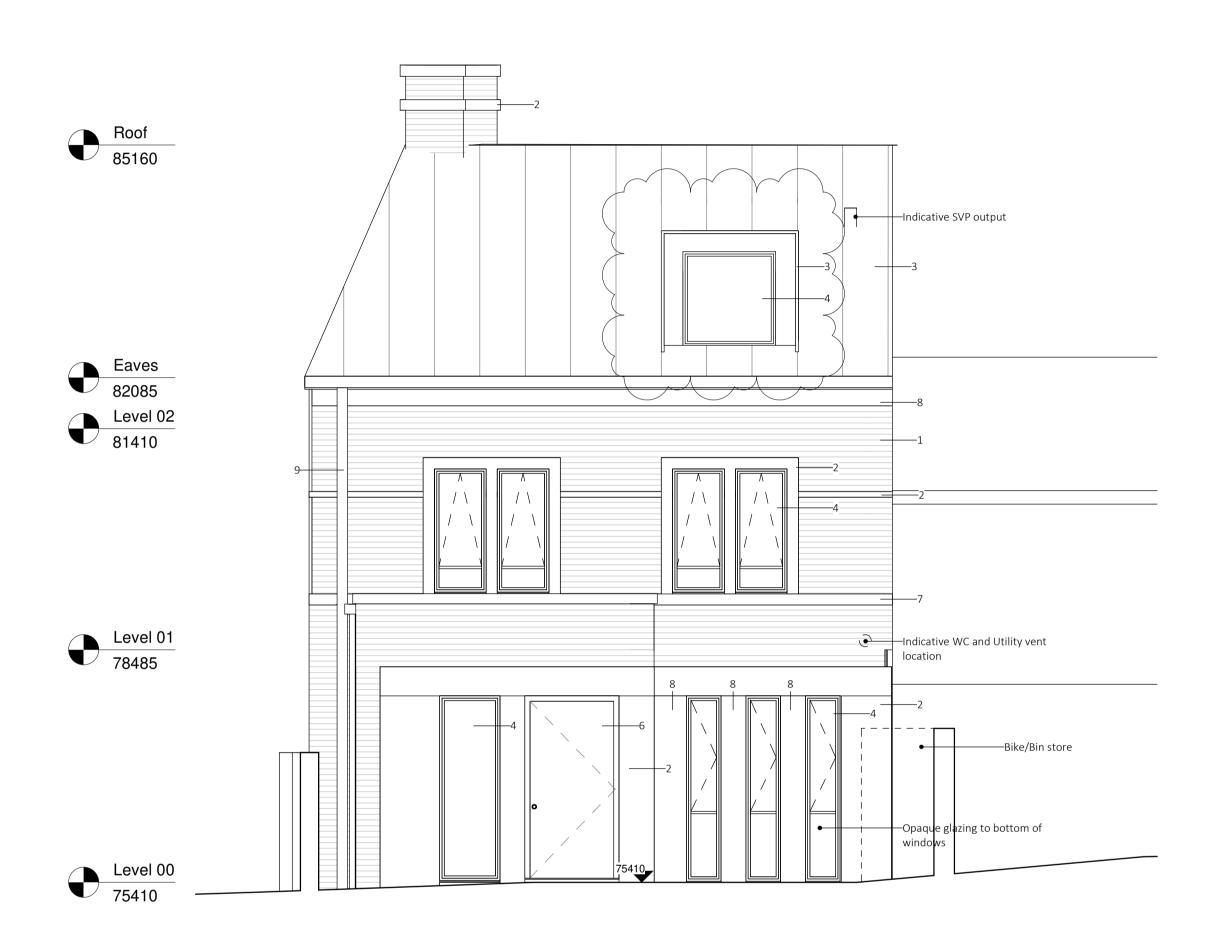

General Notes

Materials:

statement for all specialist work.

Aluminium Door Timber Door

Render

Red Brick - English Bond Reconstituted Stone

Reconstituted Stone Detailing

Cast Eared Aluminium Rainwater Pipe
 Brick - To match existing brick wall

GreenCoat PLXPural BT - Metallic Silver-RR40/SS0045 Aluminium Window - Window surround frame to be off white

| DLANNING                                 |             |          |  |  |  |  |
|------------------------------------------|-------------|----------|--|--|--|--|
|                                          | Scale @ A1: | 1:50     |  |  |  |  |
| Elevations 1 - Proposed                  | Checked by  | MS       |  |  |  |  |
| 4B Hampstead Hill Gardens  Drawing Title | Drawn by    | os       |  |  |  |  |
| Project                                  | Date drawn  | 26.05.23 |  |  |  |  |