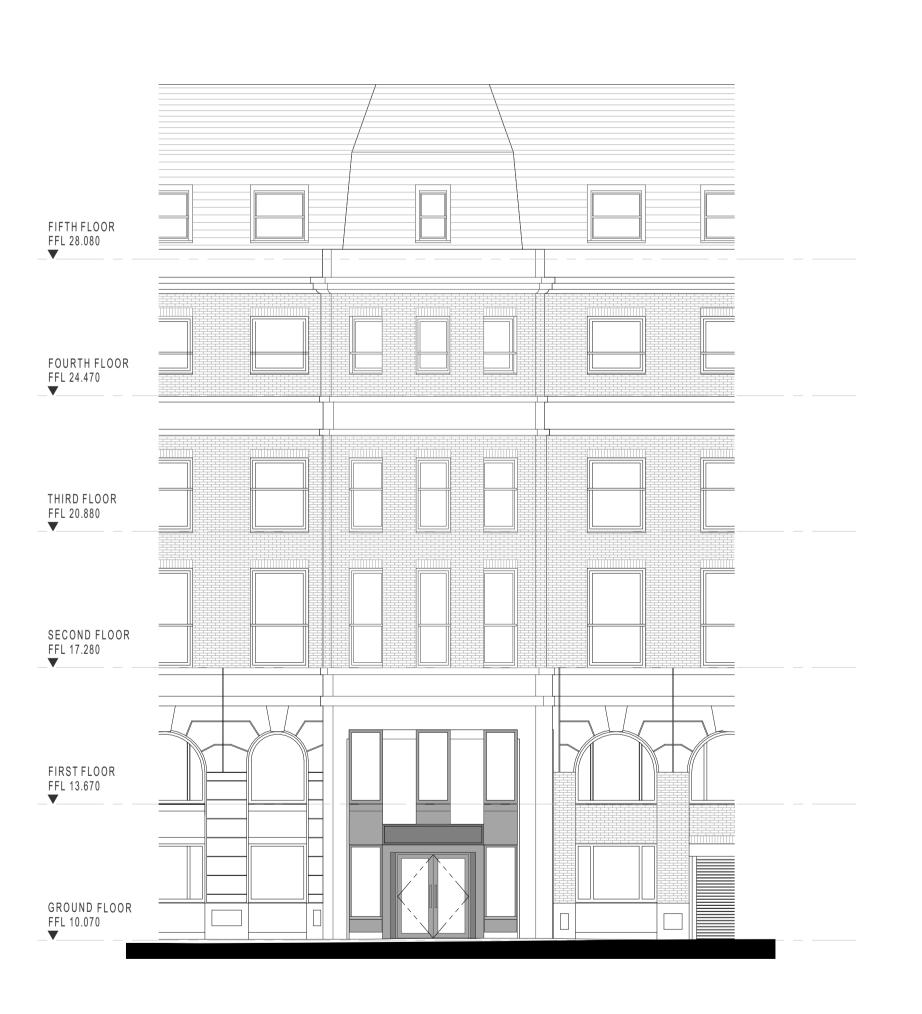

ELEVATION F scale 1:100 Please Note: ALL PROPOSED ELEVATIONS TO REMAIN THE SAME AS EXISTING ELEVATIONS.

ELEVATION KEY PLAN scale 1:1000

Wigglesworth House 69 Southwark Bridge Road London SE1 9HH +44 207 021 0267 info@createdesign.org www.createdesign.org

> 70 Gray's Inn Road WC1X 8NH

> > Client Euro Grays Inn Inc.

<PRJ\_STATUS> PROPOSED PLANNING

PROPOSED ELEVATION F

Scale(s) Original Paper Size 1:100

> Revision Description Initial Transmittal

CDA Ref

743