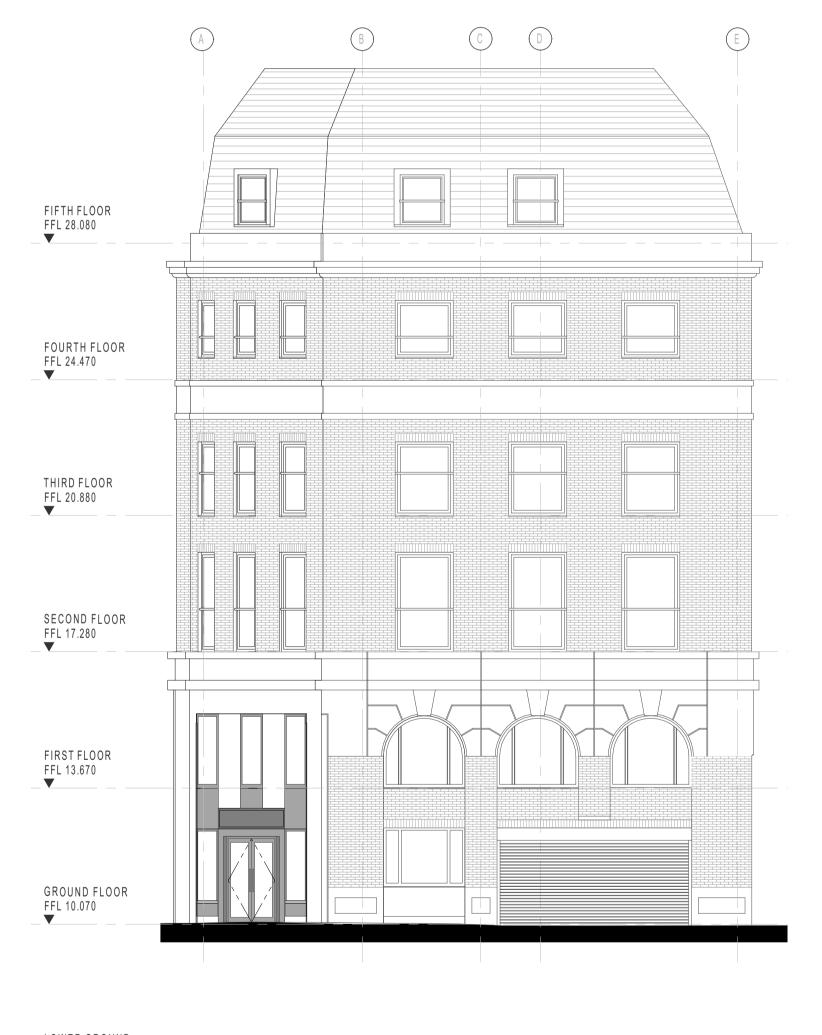

Client
Euro Grays Inn Inc.

BH PM 20/07/2023

ELEVATION KEY PLAN scale 1:1000

LOWER GROUND FFL 6.180

ELEVATION E scale 1:100

Please Note: ALL PROPOSED ELEVATIONS TO REMAIN THE SAME AS EXISTING ELEVATIONS.

FOR PLANNING

+44 207 021 0267 info@createdesign.org www.createdesign.org

Wigglesworth House 69 Southwark Bridge Road London SE1 9HH

70 Gray's Inn Road WC1X 8NH

> Client Euro Grays Inn Inc.

<PRJ\_STATUS> PROPOSED PLANNING

PROPOSED ELEVATION E

Scale(s) Original Paper Size 1:100

Drawing Number

CDA Ref

743

743 CDA ZZ ZZ DR A 05 0204 Revision Description

Initial Transmittal

LOWER GROUND FFL 6.180