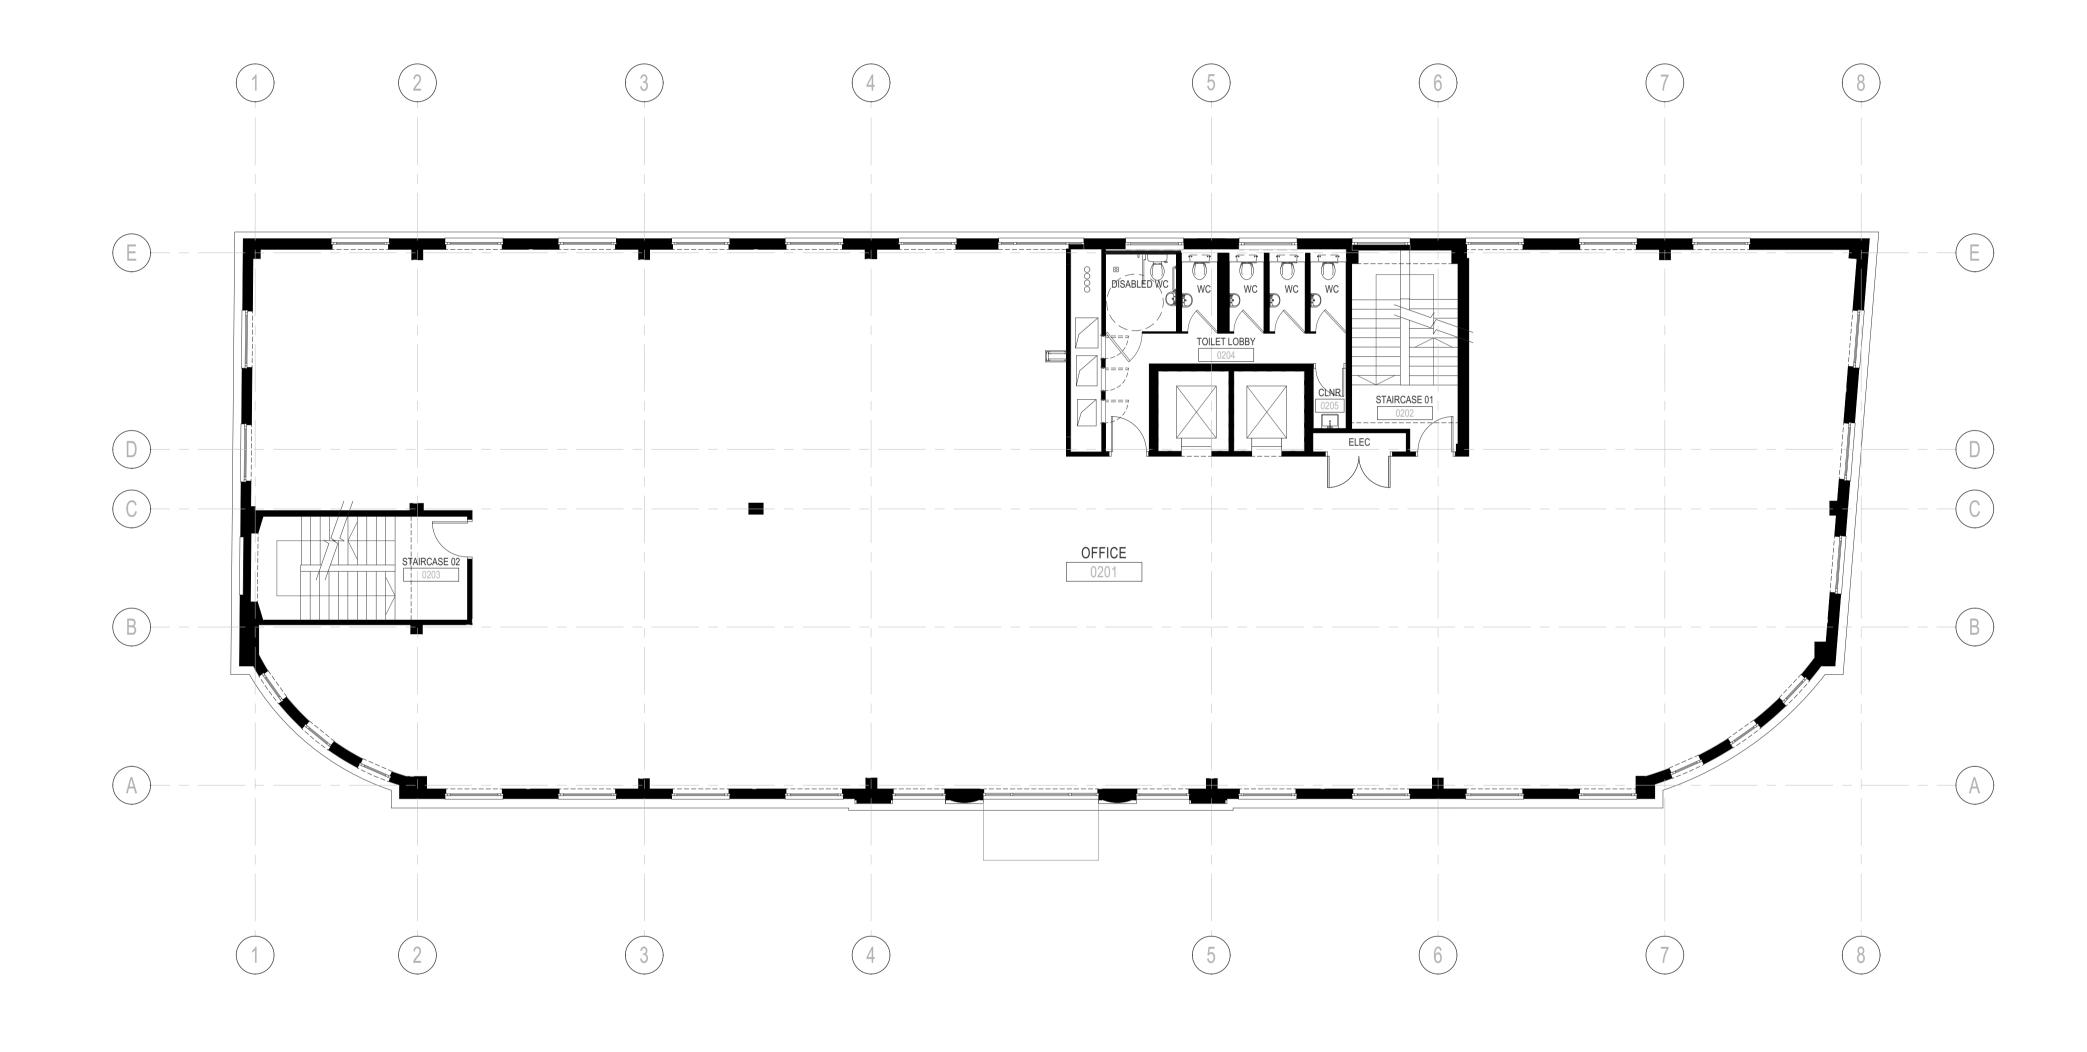

SECOND FLOOR PLAN scale 1:100

NOTE: DRAWING SAME AS THE EXISTING, NO PROPOSED CHANGES . 01 FOR PLANNING BH PM 20/07/2
Revision Description Drawn Checked Date

DESIGN + ARCHITECTURE

Wigglesworth House 69 Southwark Bridge Road London SE1 9HH +44 207 021 0267 info@createdesign.org www.createdesign.org

70 Gray's Inn Road
WC1X 8NH
Client

Euro Grays Inn Inc.

<PRJ\_STATUS>
PROPOSED PLANNING

PROPOSED SECOND FLOOR LAYOUT

CDA Ref Scale(s) Original Paper Size
743 1:100 A1

Drawing Number

Project Originator Volume Level Type Role Class Number
743 CDA ZZ 02 DR A 05 0102