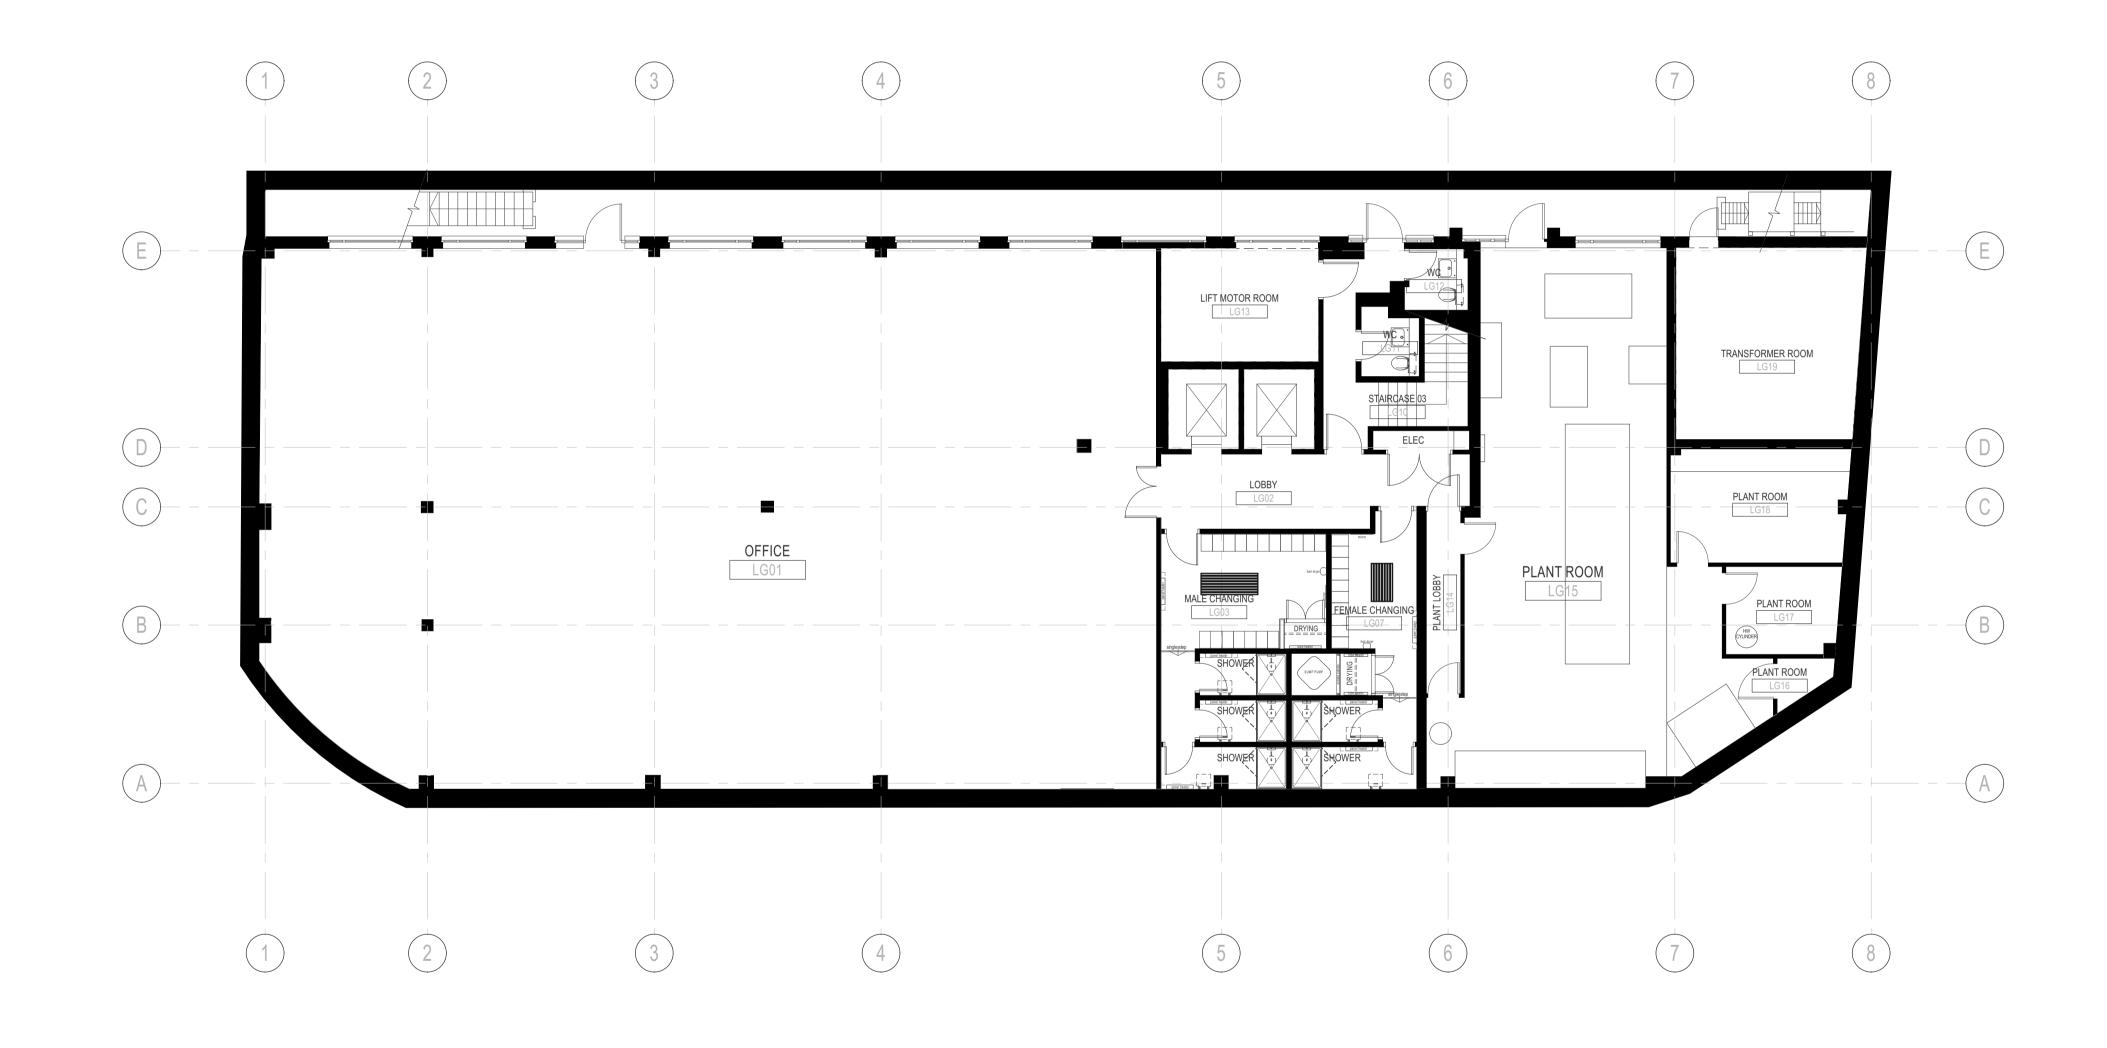

Revision 02

LOWER GROUND FLOOR PLAN scale 1:100

NOTE: DRAWING SAME AS THE EXISTING, NO PROPOSED CHANGES . 01 FOR PLANNING BH PM 20/07/203
Revision Description Drawn Checked Date

OFSIGN + ARCHITECTURE

Wigglesworth House 69 Southwark Bridge Road London SE1 9HH +44 207 021 0267 info@createdesign.org www.createdesign.org

70 Gray's Inn Road
WC1X 8NH

Client Euro Grays Inn Inc.

<PRJ\_STATUS>
PROPOSED PLANNING

PROPOSED LOWER GROUND FLOOR PLAN

CDA Ref Scale(s) Original Paper Size
743 1:100 A1

Drawing Number

Project Originator Volume Level Type Role Class Number
743 CDA ZZ -01 DR A 05 010L