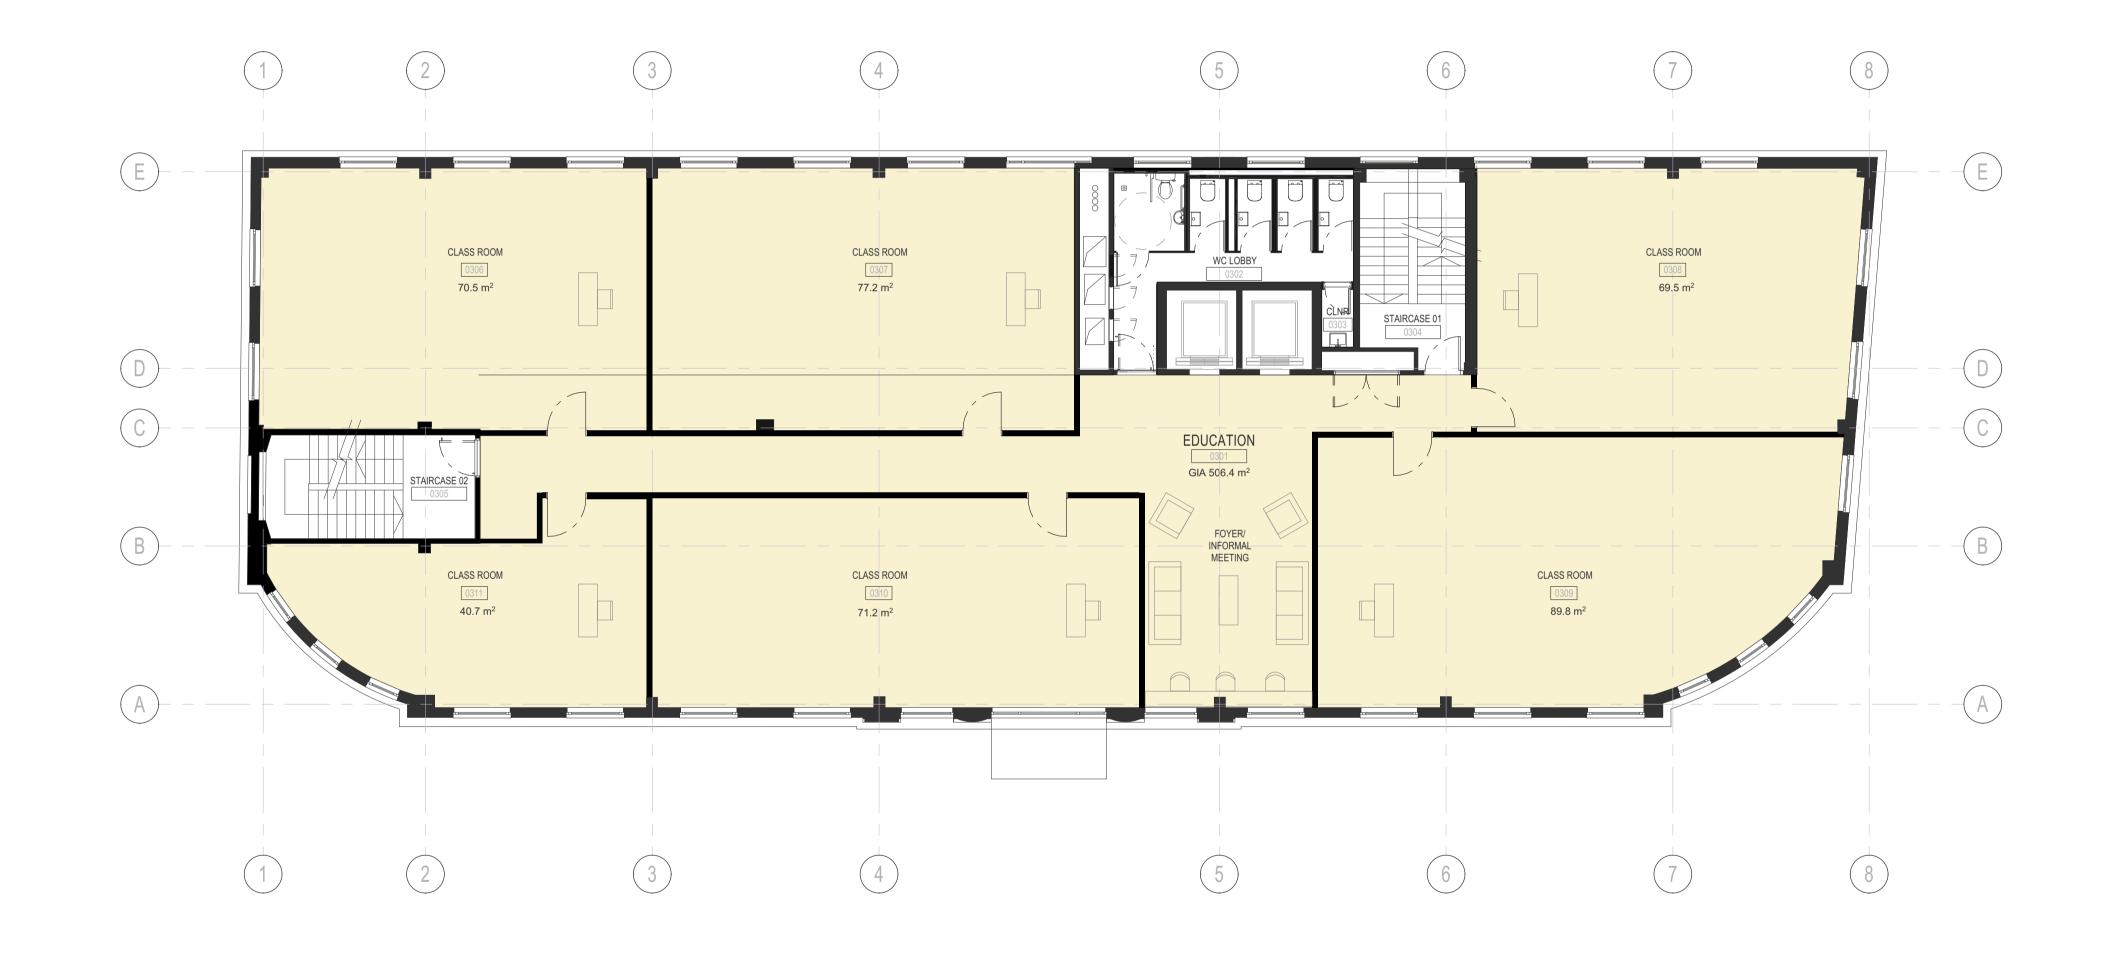

Revision Description

Initial Transmittal

vision

THIRD FLOOR PLAN scale 1:100

# NOTE:

Educational layout shown indicatively, to be finalised by the end user.

 02
 FOR PLANNING
 BH
 PM
 24/07/202

 01
 FOR PLANNING
 BH
 PM
 20/07/202

 Revision
 Description
 Drawn
 Checked
 Date

### PROPOSED THIRD FLOOR LEVEL

CDA Ref Scale(s) Original Paper Size
743 1:100 A1

Drawing Number

Project Originator Volume Level Type Role Class Number
743 CDA ZZ 03 DR A 05 0103

any discrepancies, errors or omissions on this document to the Originator. If in doubt ASK.