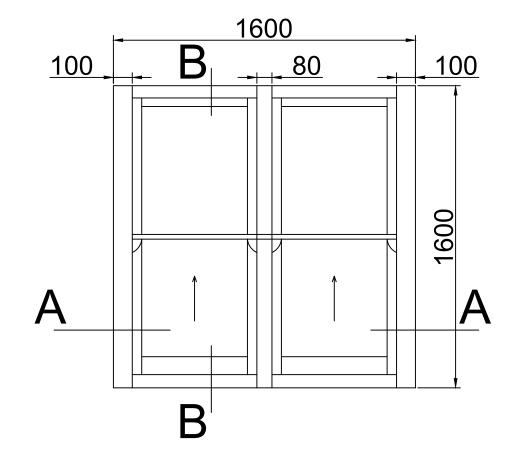

Detail view 2 - Scale: 1:5

WINDOW - Scale: 1:20

Tel (0208) 288 8950 Fax (0871) 918 2798 www.extensionarchitecture.co.uk

This drawing is prepared solely for design and planning submission purposes. It is not intended or suitable for either building regulations or construction purposes and should not be used for such. All dimension shall be check and confirmed with site rep. and any discrepancies between the drawings and site shall be reported to PM. This drawing to be read in conjunction with engineers specification and details. For construction information please refer to all drawings and specification of works.