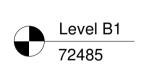

## Materials:

- Red Brick English Bond Reconstituted Stone
- GreenCoat PLXPural BT Metallic Silver-RR40/SS0045
- Aluminium Window Window surround frame to be off white
- Aluminium Door
- Timber Door 6. 7.
- Reconstituted Stone Detailing