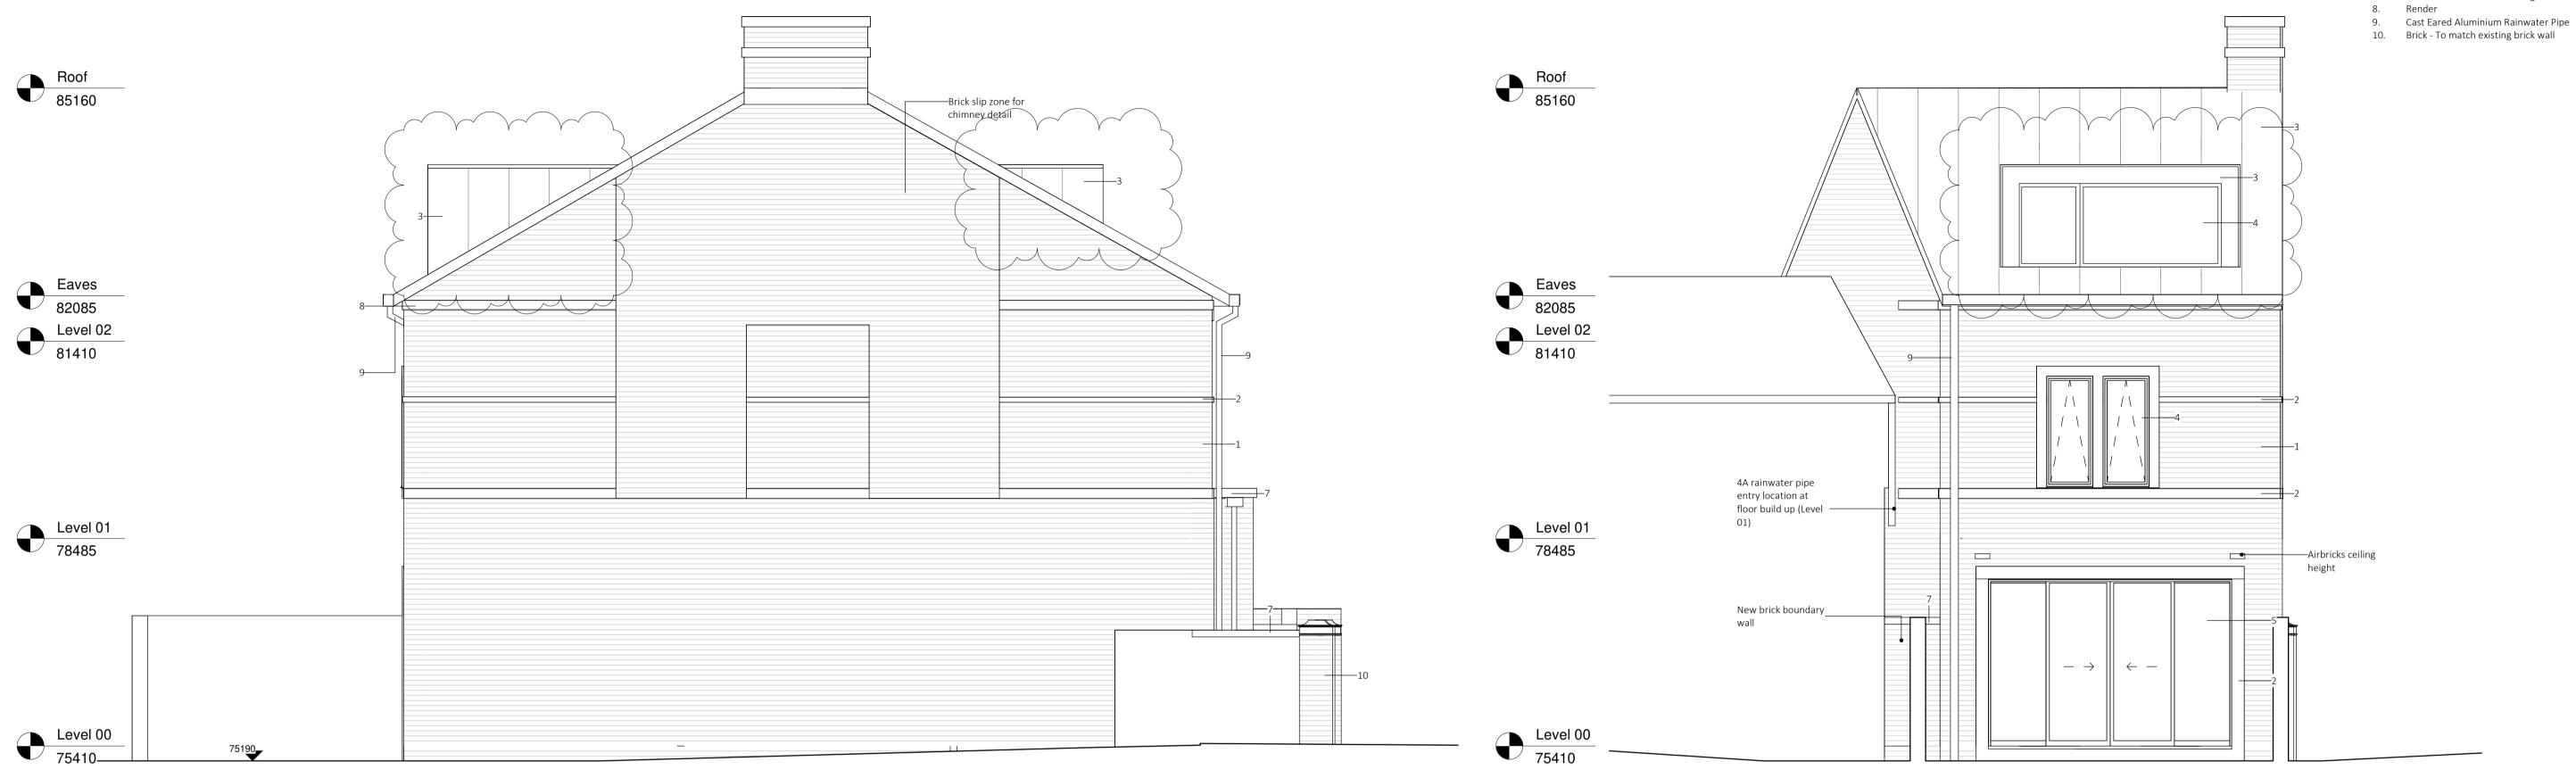

## Materials:

- Red Brick English Bond Reconstituted Stone
- GreenCoat PLXPural BT Metallic Silver-RR40/SS0045
- Aluminium Window Window surround frame to be off white
- Aluminium Door
- Timber Door 6. 7.
- Reconstituted Stone Detailing