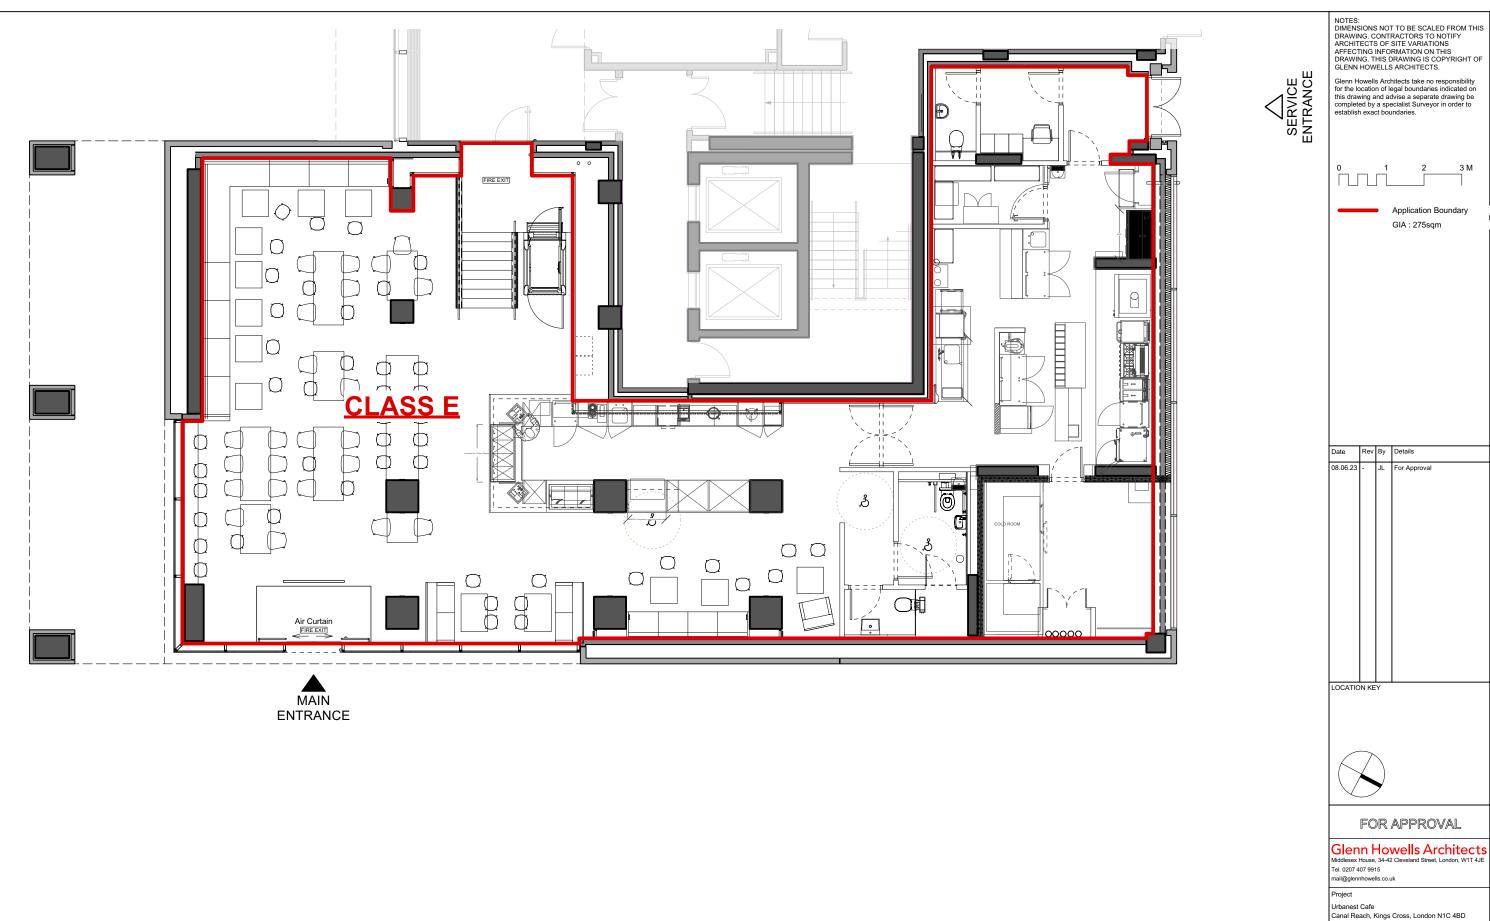

NOTES:
DIMENSIONS NOT TO BE SCALED FROM THIS
DRAWING. CONTRACTORS TO NOTIFY
ARCHITECTS OF SITE VARIATIONS
AFFECTING INFORMATION ON THIS
DRAWING. THIS DRAWING IS COPYRIGHT OF
GLENN HOWELLS ARCHITECTS.

Glenn Howells Architects take no responsibility for the location of legal boundaries indicated on this drawing and advise a separate drawing be completed by a specialist Surveyor in order to establish exact boundaries.

GIA: 275sqm

## FOR APPROVAL

Urbanest Cafe Canal Reach, Kings Cross, London N1C 4BD

Client Urbanest UK

Drawing Title Existing Cafe Plan

| Date         | Scale       | Checked  |
|--------------|-------------|----------|
| 08.06.23     |             | AS       |
|              | 1:100@A3    |          |
| Project Ref. | Drawing No. | Revision |
| 1955         | A-L-170_01  | -        |