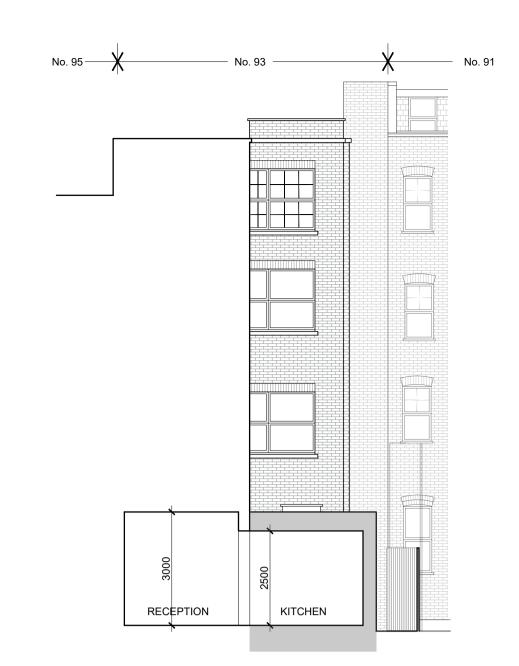

## PROPOSED GROUND FLOOR PLAN Scale 1:100 @ A1

PROPOSED SIDE (SOUTH) ELEVATION Scale 1:100 @ A1

> 3000 4000 | 6000 | 8000 | 10000 SCALE BAR IN mm 1:100

Note

Use figured dimensions only. All dimensions are to be checked on site and any discrepancies, errors or omissions are to be reported to the architect prior to commencement of works.