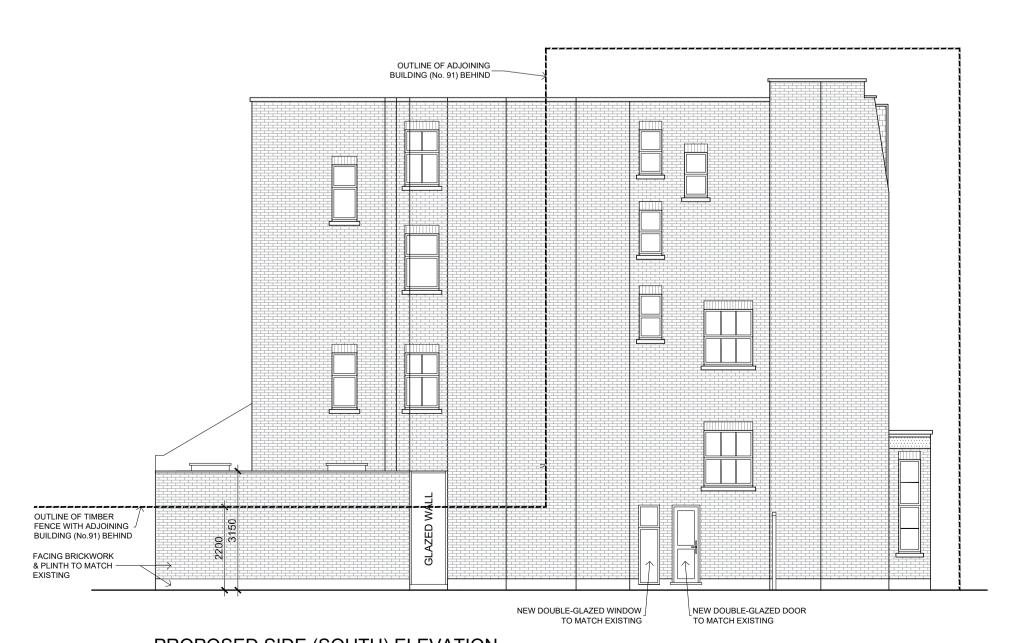

PROPOSED SIDE (SOUTH) ELEVATION Scale 1:100 @ A1

> 3000 4000 | 6000 | 8000 | 10000 SCALE BAR IN mm 1:100

Note

Use figured dimensions only. All dimensions are to be checked on site and any discrepancies, errors or omissions are to be reported to the architect prior to commencement of works.