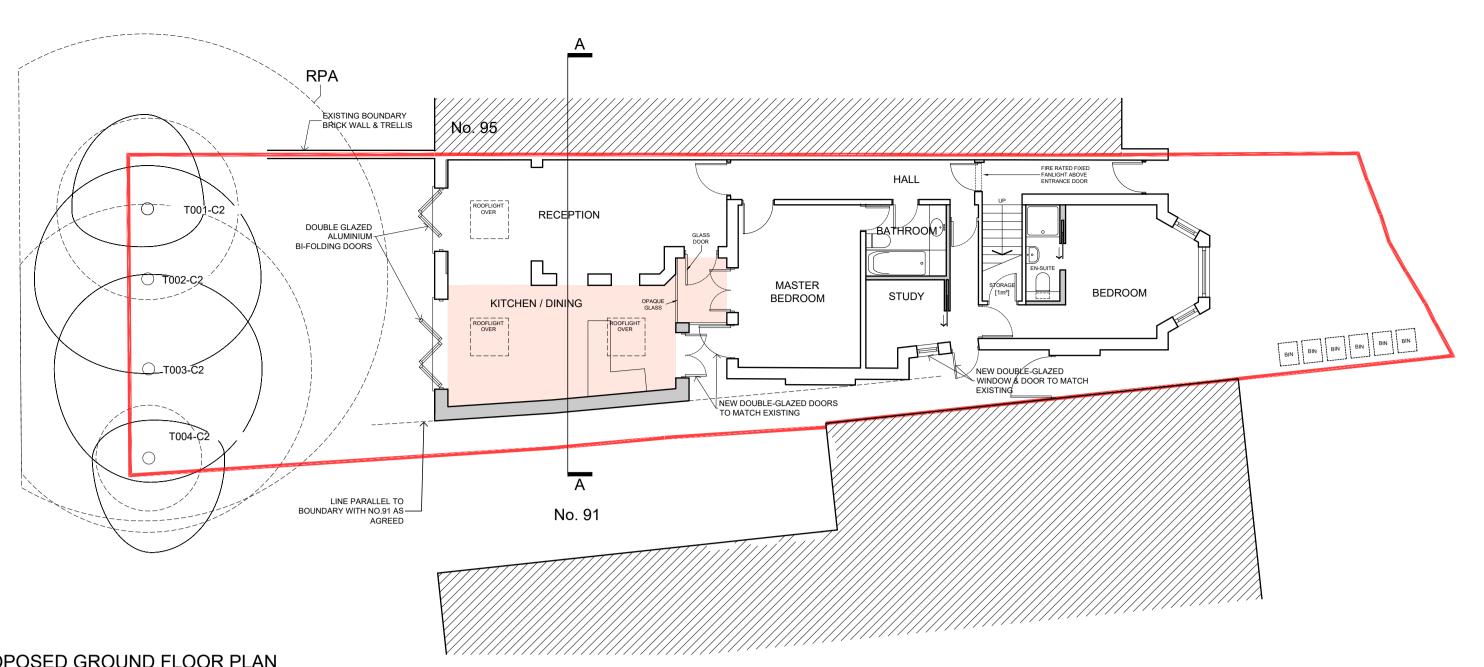

## PROPOSED GROUND FLOOR PLAN Scale 1:100 @ A1



## PROPOSED ROOF PLAN Scale 1:100 @ A1



PROPOSED FRONT (EAST) ELEVATION Scale 1:100 @ A1



PROPOSED REAR (WEST) ELEVATION Scale 1:100 @ A1



PROPOSED SECTION A-A Scale 1:100 @ A1



PROPOSED SIDE (NORTH) ELEVATION Scale 1:100 @ A1



PROPOSED SIDE (SOUTH) ELEVATION Scale 1:100 @ A1

> 3000 4000 | 6000 | 8000 | 10000 SCALE BAR IN mm 1:100

Note

Use figured dimensions only. All dimensions are to be checked on site and any discrepancies, errors or omissions are to be reported to the architect prior to commencement of works.

Subject to detailed dimensional survey - Please note these drawings are based on existing drawings prepared by others.

discrepancies and/or inaccuracy that may arise.

BB Partnership cannot be held responsible for