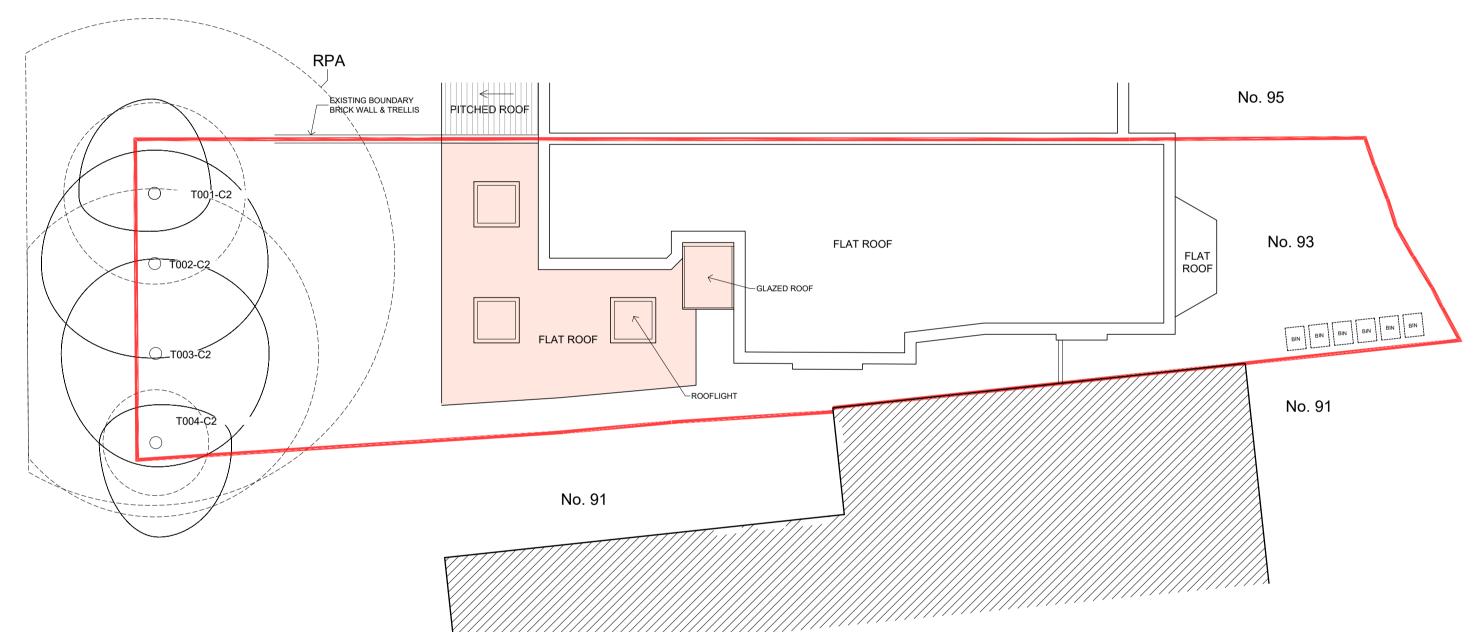

## PROPOSED ROOF PLAN Scale 1:100 @ A1

PROPOSED FRONT (EAST) ELEVATION Scale 1:100 @ A1

PROPOSED REAR (WEST) ELEVATION Scale 1:100 @ A1

PROPOSED SECTION A-A Scale 1:100 @ A1

PROPOSED SIDE (NORTH) ELEVATION Scale 1:100 @ A1