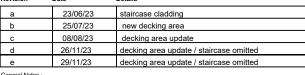

|             |                                                                           | Client: 135 FINCHLEY ROAD LTD - MIA LOUNGE |           |  |  |                |
|-------------|---------------------------------------------------------------------------|--------------------------------------------|-----------|--|--|----------------|
|             | Job: 135 FINCHLEY ROAD, SWISS COTTAGE, LONDON, N                          |                                            |           |  |  |                |
|             |                                                                           | Drawing title: PROPOSED ELEVATIONS         |           |  |  |                |
|             |                                                                           | NEW DECKING AREA AND EXTERNAL STAIRCASE    |           |  |  |                |
|             |                                                                           | Drawing Number:<br>(Job number)            | 4025 - 08 |  |  | Revision:<br>E |
| <b>SLUG</b> | T : +44 (0) 7951170176<br>E : alan@blocarc.co.uk<br>W : www.blocarc.co.uk | Scale: 1:100 @ A3                          |           |  |  |                |
|             |                                                                           | Date: JUNE 2023                            |           |  |  |                |
| rchitecture |                                                                           | Drawn by: AL                               |           |  |  |                |