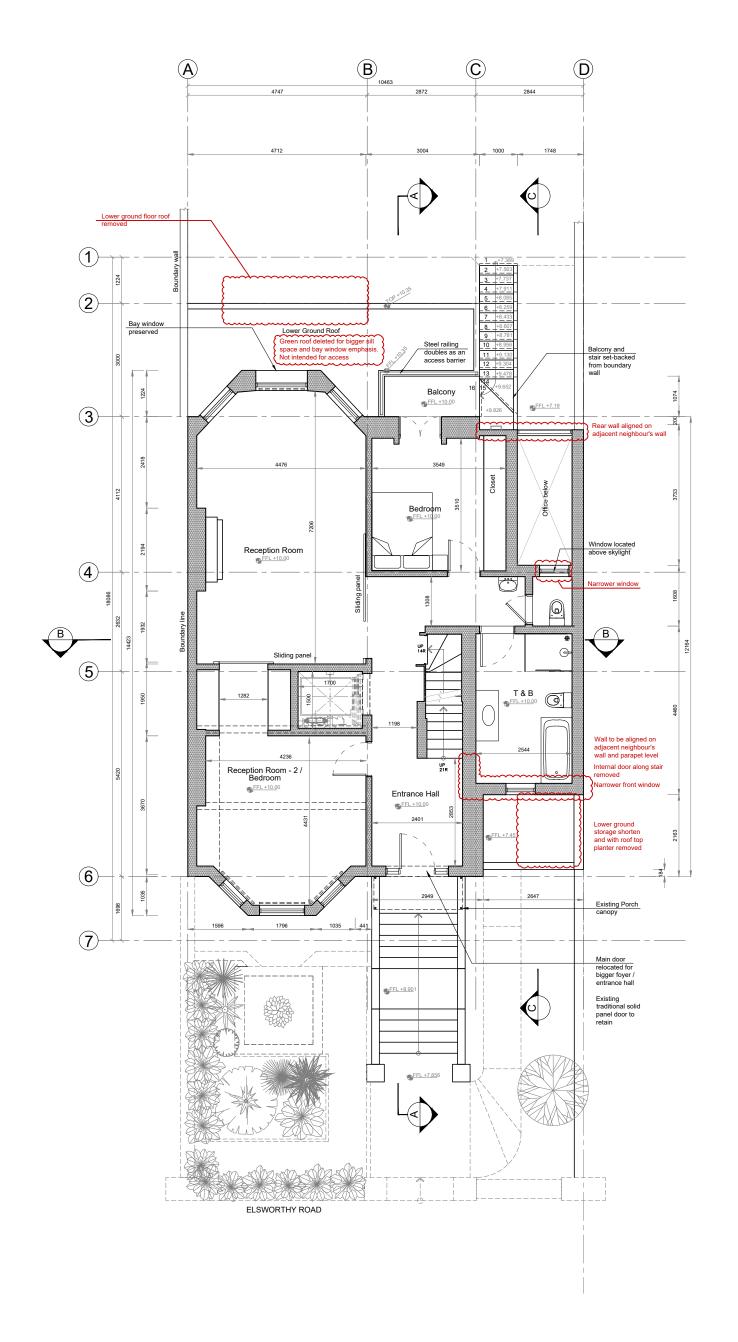

PROPOSED

RAISED GROUND FLOOR

SCALE: 1:100 on A3

| <ol> <li>All designs, drawings, plans, skelches, 3d drawings and suggested materials, etc. are the intellectual<br/>property of the Architect Interior designer, and are not to be totally nor partially in any manner<br/>reproduced or copied by the cities on its subordinates or subcontractors.</li> </ol> |
|-----------------------------------------------------------------------------------------------------------------------------------------------------------------------------------------------------------------------------------------------------------------------------------------------------------------|
| <ol> <li>All documents and conceptions mentioned in this contract can be used solely for the realization of this specific project. The copyright of all documents referred to in this contract shall remain solely with the Architect / Intelior design.</li> </ol>                                             |
| The dimensions given in this drawing should be checked on site.     The Architect / interior designer is not held responsible for any inaccuracy in the dimensions.                                                                                                                                             |
|                                                                                                                                                                                                                                                                                                                 |
|                                                                                                                                                                                                                                                                                                                 |
|                                                                                                                                                                                                                                                                                                                 |
|                                                                                                                                                                                                                                                                                                                 |
| Rey Date Revision                                                                                                                                                                                                                                                                                               |
| Architectural Design By                                                                                                                                                                                                                                                                                         |
| <                                                                                                                                                                                                                                                                                                               |
| ANNAKA fzco www.annabelkassar.com A Office no 632 6th floor T + 971 4 299 3 288                                                                                                                                                                                                                                 |
| Block 6 B East Wing 6 F + 971 4 299 3 289 DAFZA Dubai UAE p.o.box 293664 dubai uae                                                                                                                                                                                                                              |
| Owner                                                                                                                                                                                                                                                                                                           |
|                                                                                                                                                                                                                                                                                                                 |
|                                                                                                                                                                                                                                                                                                                 |
| Project                                                                                                                                                                                                                                                                                                         |
| PRIVATE RESIDENCE                                                                                                                                                                                                                                                                                               |
| Project Location FLAT 11 , ELSWORTHY ROAD, PRIMROSE HILL , NW3 , LONDON                                                                                                                                                                                                                                         |
|                                                                                                                                                                                                                                                                                                                 |
| Drawing Title                                                                                                                                                                                                                                                                                                   |
| PROPOSED RAISED GROUND FLOOR PLAN                                                                                                                                                                                                                                                                               |
|                                                                                                                                                                                                                                                                                                                 |
| Purpose of issue                                                                                                                                                                                                                                                                                                |
| Information () Preliminary () Approval () Tender () Construction () Record Copy ()                                                                                                                                                                                                                              |
| Date         Drawn         Scale         Checked           21.09.2023         As Shown                                                                                                                                                                                                                          |
|                                                                                                                                                                                                                                                                                                                 |
| A-201                                                                                                                                                                                                                                                                                                           |
| M=2111                                                                                                                                                                                                                                                                                                          |