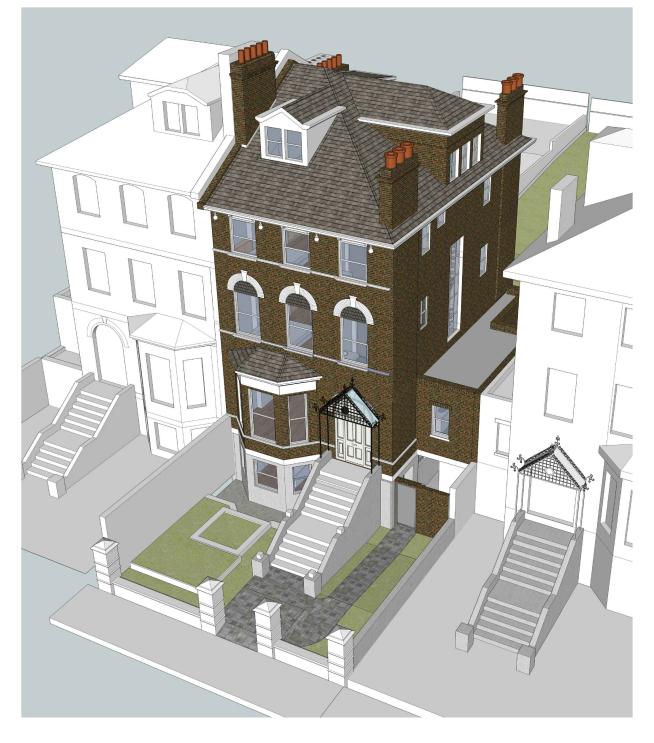

(PROPOSED) SOUTH PERSPECTIVE

SCALE: NTS

(PROPOSED)

NORTH PERSPECTIVE

SCALE: NTS

| All designs, drawings, plans, sketches, 3d drawings and suggested materials, etc. are         |        |
|-----------------------------------------------------------------------------------------------|--------|
| property of the Architect / Interior designer, and are not to be totally nor partially in any | manner |
| reproduced or copied by the client or his subordinates or subcontractors.                     |        |