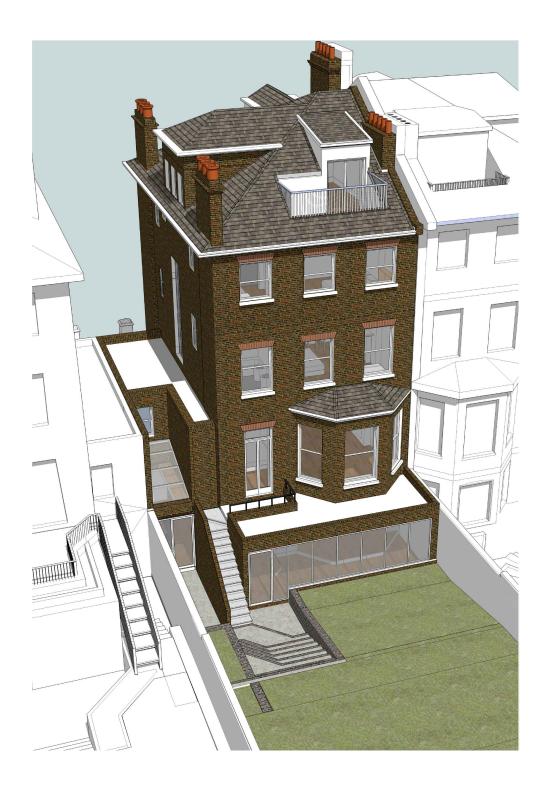

(PROPOSED) SOUTH PERSPECTIVE

SCALE: NTS

(PROPOSED)

NORTH PERSPECTIVE

SCALE: NTS

| All designs, drawings, plans, sketches, 3d drawings and suggested materials, etc. are         |        |
|-----------------------------------------------------------------------------------------------|--------|
| property of the Architect / Interior designer, and are not to be totally nor partially in any | manner |
| reproduced or copied by the client or his subordinates or subcontractors.                     |        |