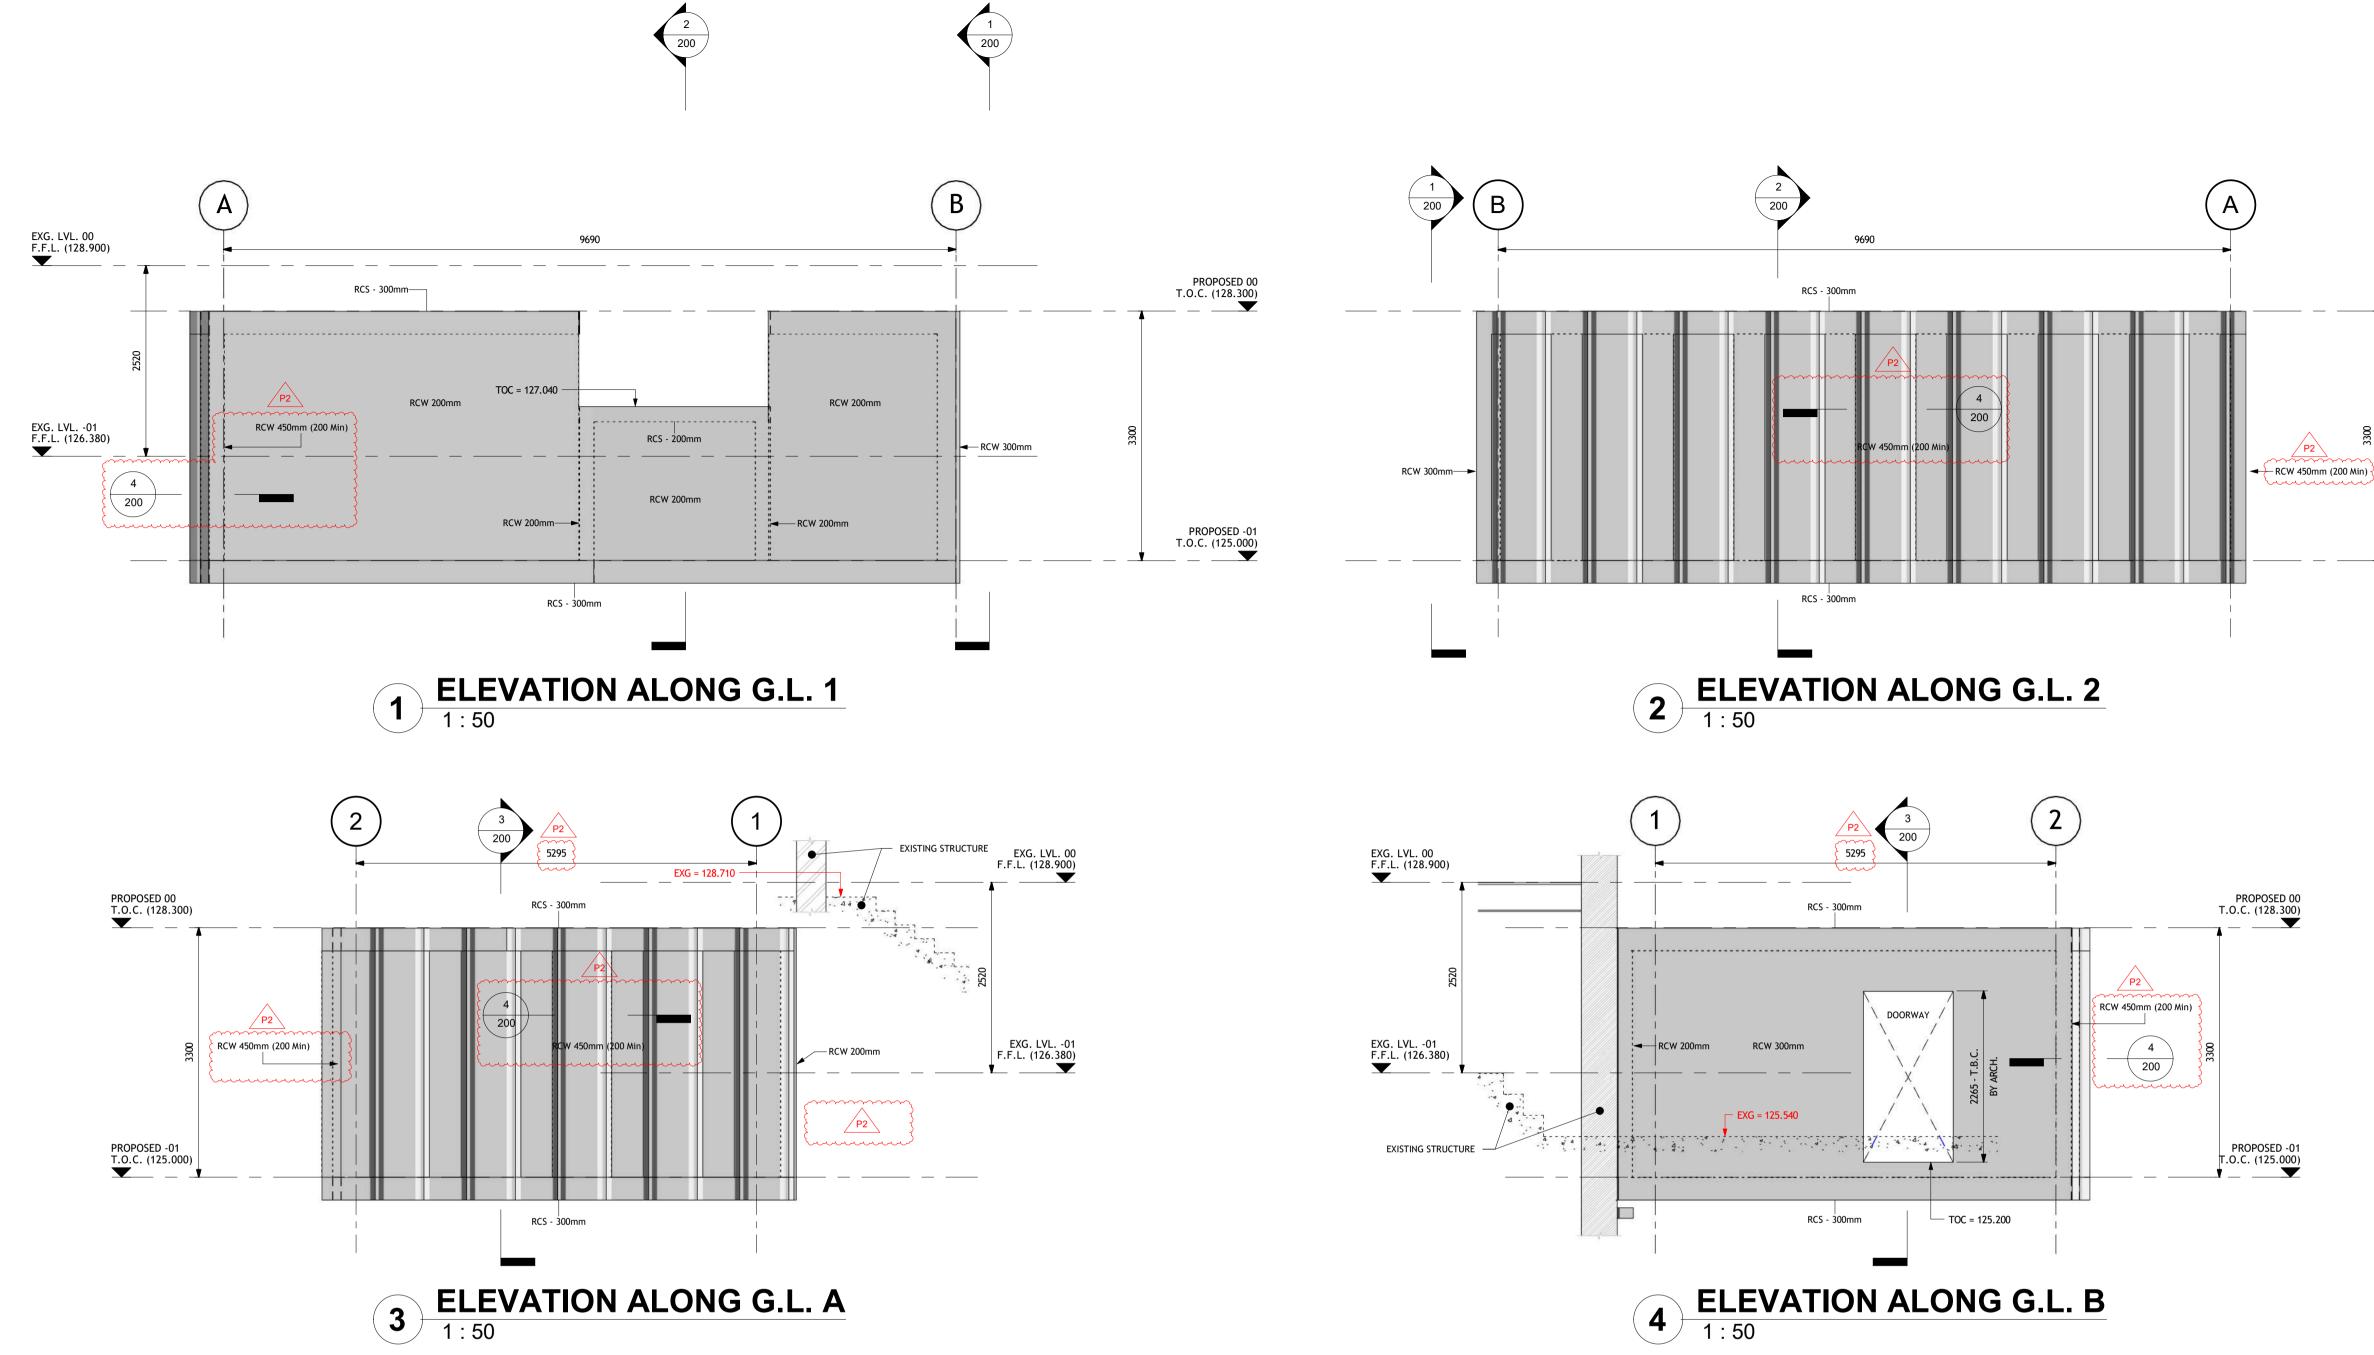

| Notes:                                                                                                |                                              |
|-------------------------------------------------------------------------------------------------------|----------------------------------------------|
| 1. THIS DRAWING IS THE COPYRIC<br>LTD AND CANNOT BE REPRODU                                           | JCED IN ANY FORM                             |
| 2. WITHOUT WRITTEN CONSENT<br>2. THIS DRAWING IS TO BE READ                                           | IN CONJUNCTION WITH                          |
| ALL OTHER RELEVANT ARCHIT<br>SPECIALIST'S DRAWINGS TOGE                                               | -                                            |
| APPROPRIATE SPECIFICATION.3.ALL DIMENSIONS ARE IN MILLIA                                              | -                                            |
| PURPOSES OF CONSTRUCTION<br>NOT BE SCALED AND ONLY WR                                                 |                                              |
| USED. IT IS THE CONTRACTOR<br>CHECK ALL DIMENSIONS ON SI                                              |                                              |
| CONSTRUCTION AND ANY DISC<br>BROUGHT TO THE IMMEDIATE                                                 |                                              |
| ENGINEER IN WRITING.<br>4. ALL LEVELS ARE IN METRES UN                                                |                                              |
| 5. GRIDLINES 2, A & B DEFINED B<br>WALLS. GRIDLINE 1 DIMENSION                                        | Y INTERNAL FACE OF                           |
| WALLS. GRIDLINE 1 DIMENSION                                                                           | IED OFF GRIDLINE 2.                          |
| ABBREVIATIONS:                                                                                        |                                              |
| RCB= REINFORCED CONCRETE BEAM.RCC= REINFORCED CONCRETE COLUMPCC= REINFORCED CONCRETE COLUM            | Ν.                                           |
| RCS = REINFORCED CONCRETE SLAB.   RCW = REINFORCED CONCRETE WALL.   RCP = REINFORCED CONCRETE PILECAL | D                                            |
| WP RCW   = WATERPROOF REINFORCED CON     WP RCC   = WATERPROOF REINFORCED CON                         | CRETE WALL.                                  |
| RCU= REINFORCED CONCRETE UPSTANSE= SLAB EDGE                                                          | ID BEAM.                                     |
| DENOTES STEP IN SLAB SURFA                                                                            | CE.                                          |
|                                                                                                       | G SLAB.                                      |
|                                                                                                       | SLAB.                                        |
| M&E SERVICE PENETRATION                                                                               |                                              |
|                                                                                                       |                                              |
|                                                                                                       |                                              |
|                                                                                                       |                                              |
|                                                                                                       |                                              |
|                                                                                                       |                                              |
|                                                                                                       |                                              |
|                                                                                                       |                                              |
|                                                                                                       |                                              |
|                                                                                                       |                                              |
|                                                                                                       |                                              |
|                                                                                                       |                                              |
|                                                                                                       |                                              |
|                                                                                                       |                                              |
|                                                                                                       |                                              |
|                                                                                                       |                                              |
|                                                                                                       |                                              |
|                                                                                                       |                                              |
|                                                                                                       |                                              |
|                                                                                                       |                                              |
|                                                                                                       |                                              |
|                                                                                                       |                                              |
|                                                                                                       |                                              |
|                                                                                                       |                                              |
|                                                                                                       |                                              |
|                                                                                                       |                                              |
|                                                                                                       |                                              |
| P2 29/11/23 SCL ISSUED FOR INFORMATIC<br>CLOUDED                                                      | JF                                           |
| P1 21/06/23 SCL ISSUED FOR INFORMATIC<br>Rev Date By Description                                      | DN JF<br>Appd                                |
|                                                                                                       |                                              |
|                                                                                                       | Tier Consult<br>Tier Consult (SE) Ltd.       |
| TIER                                                                                                  | Second Floor<br>Baird House                  |
| CONSUL                                                                                                | 15-17 St. Cross Street<br>London<br>EC1N 8UW |
|                                                                                                       |                                              |
| T: 0207 430 1981 E: info@tieruk.co<br>Client:                                                         | m www.tierconsult.co.uk                      |
| FIJ PTC LTD.                                                                                          |                                              |
|                                                                                                       |                                              |
| Architect                                                                                             |                                              |
| SODA                                                                                                  |                                              |
| SODA                                                                                                  |                                              |
| Drojost Title -                                                                                       |                                              |
| Project Title :                                                                                       |                                              |
| No 4 THE GROVE, HIGHO                                                                                 | GATE, LONDON.                                |
| Drawing Title -                                                                                       |                                              |
| Drawing Title :                                                                                       |                                              |
| WALL ELEVATIONS                                                                                       |                                              |
| Scale at A1 : Drawn By :                                                                              | Start Date :                                 |
| As indicated SCL                                                                                      | 05/24/23                                     |
| Project No :Drawing Status :SE-23-0073FOR INFORMATION C                                               | NLY                                          |
| Drawing No :                                                                                          | <b>D</b> 2                                   |
|                                                                                                       | P2                                           |
| 073-TCE-XX-ZZ-D-S-201                                                                                 |                                              |