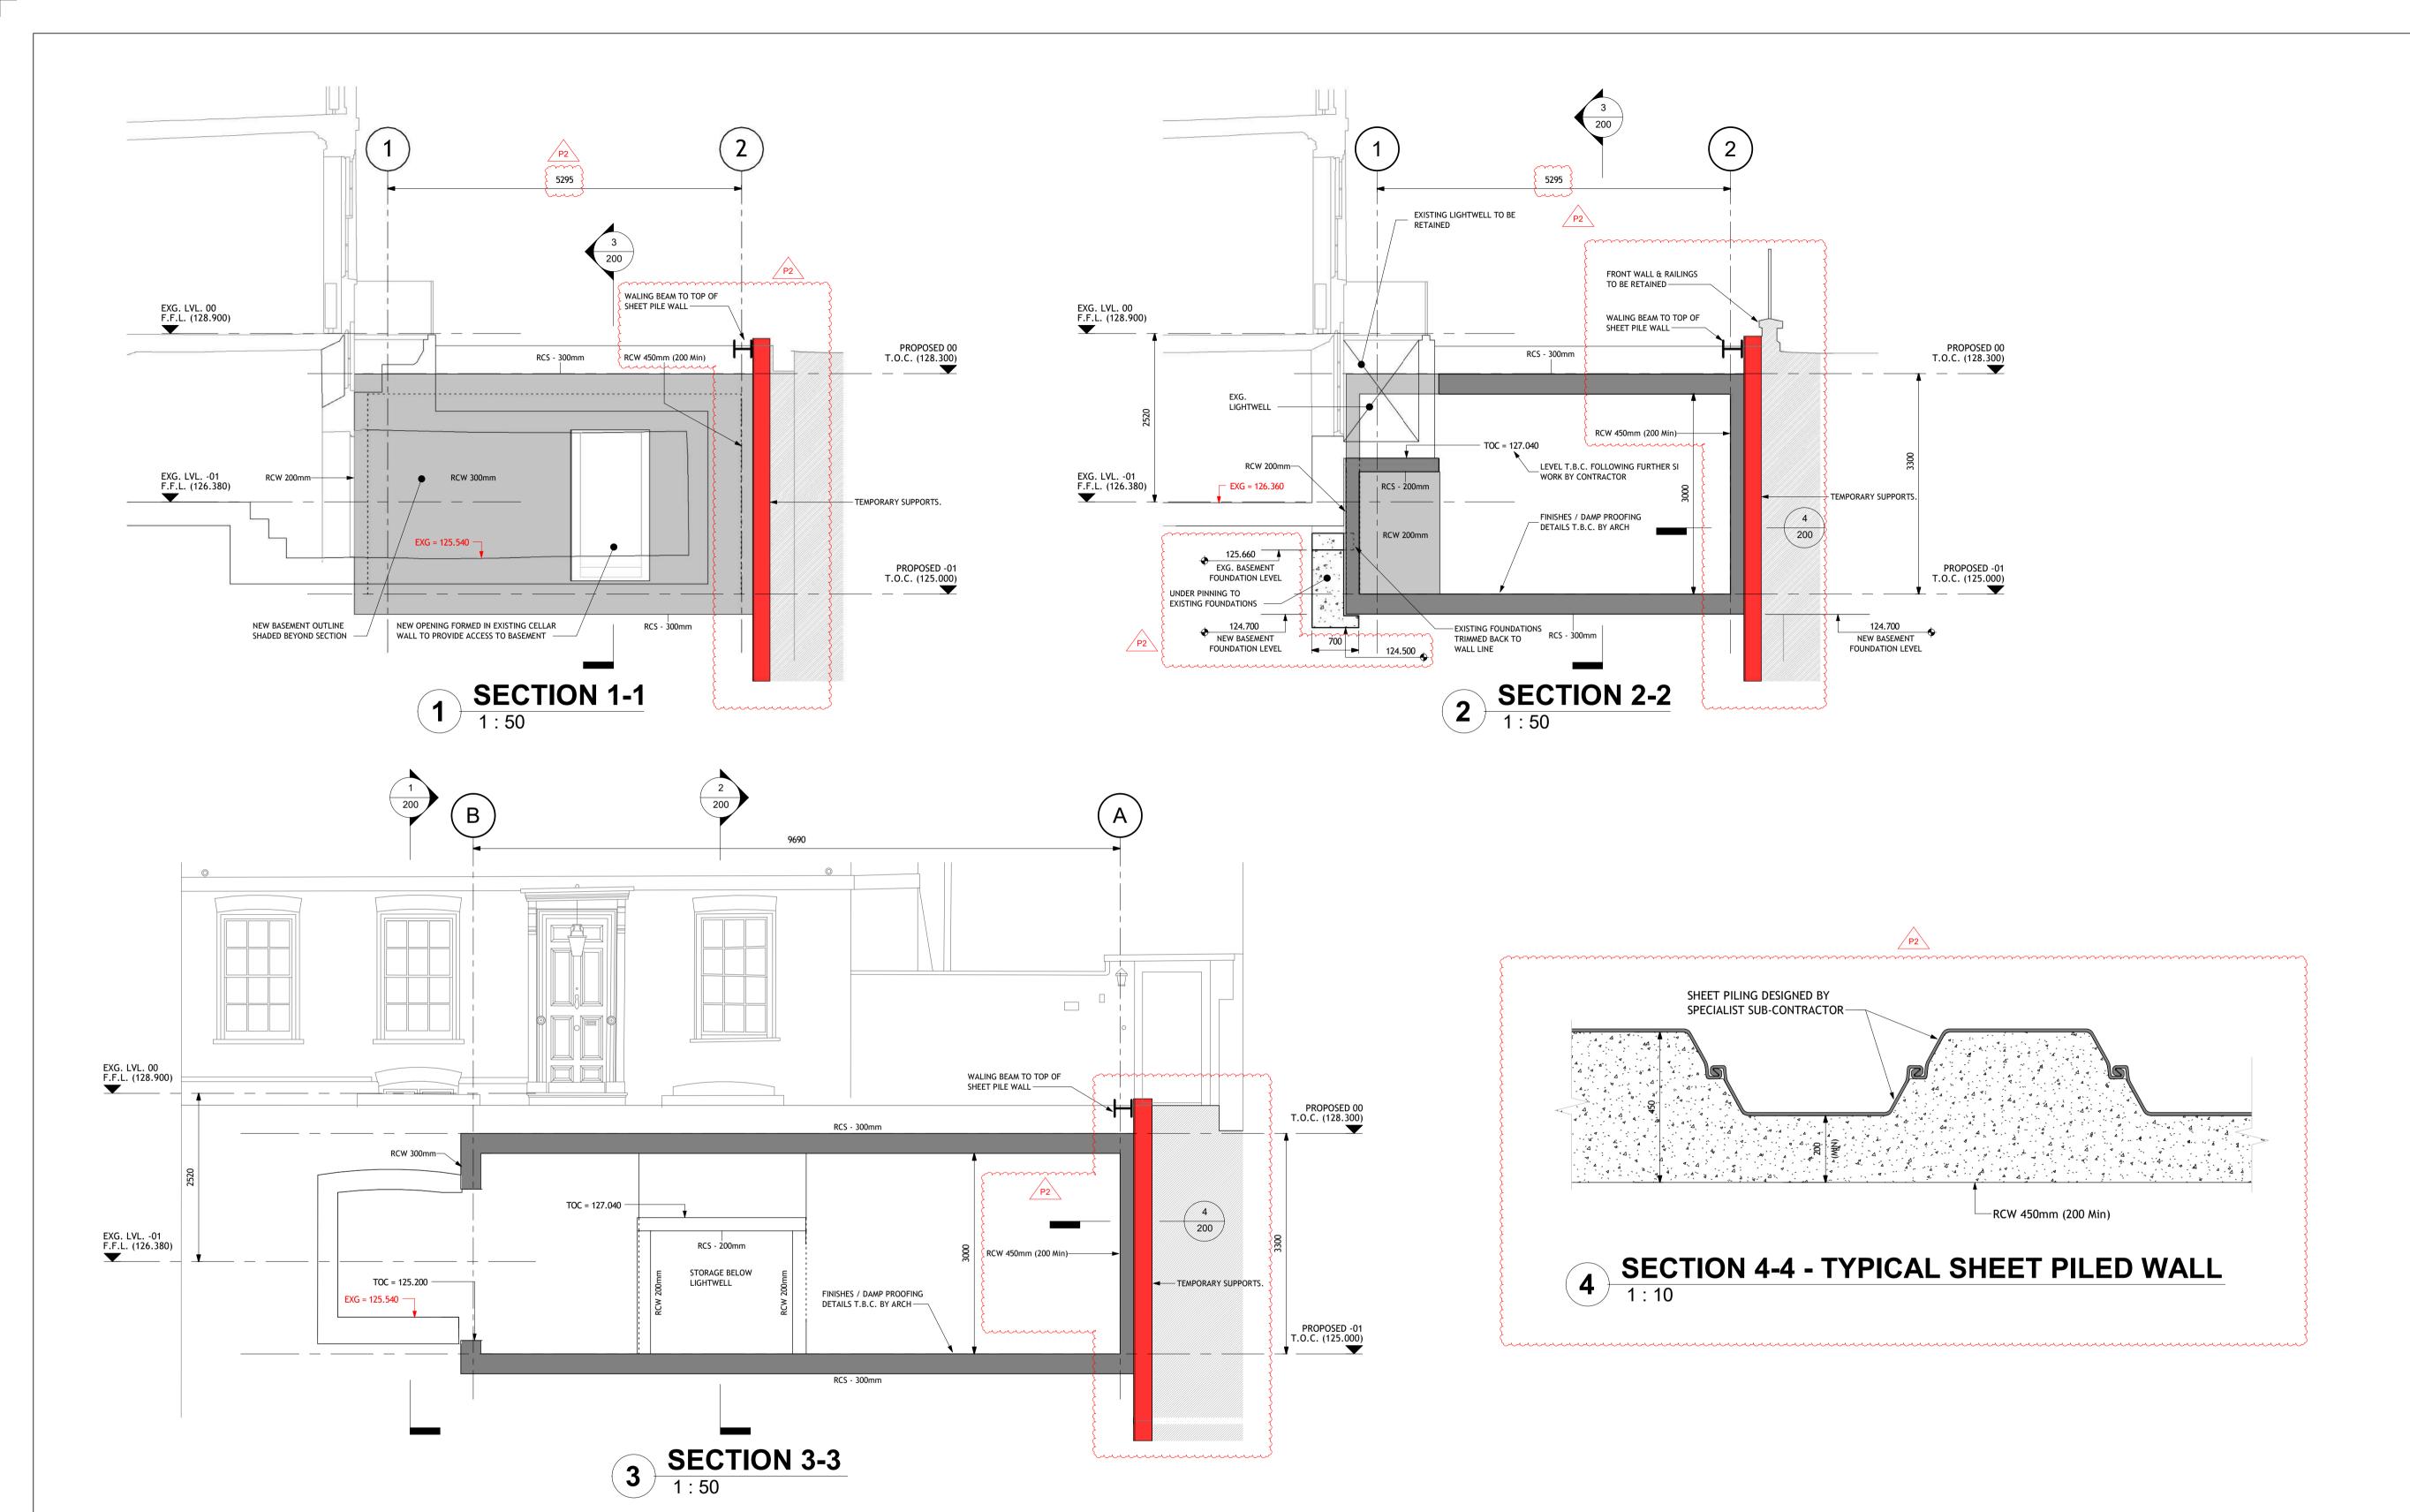

## Notes:

- 1. THIS DRAWING IS THE COPYRIGHT OF TIER CONSULT LTD AND CANNOT BE REPRODUCED IN ANY FORM WITHOUT WRITTEN CONSENT FROM THE COMPANY.
- 2. THIS DRAWING IS TO BE READ IN CONJUNCTION WITH ALL OTHER RELEVANT ARCHITECT'S, ENGINEER'S AND SPECIALIST'S DRAWINGS TOGETHER WITH THE APPROPRIATE SPECIFICATION.
  - ALL DIMENSIONS ARE IN MILLIMETRES UNO, FOR THE PURPOSES OF CONSTRUCTION THIS DRAWING MUST NOT BE SCALED AND ONLY WRITTEN DIMENSIONS USED. IT IS THE CONTRACTOR'S RESPONSIBILITY TO CHECK ALL DIMENSIONS ON SITE PRIOR TO CONSTRUCTION AND ANY DISCREPANCIES TO BE BROUGHT TO THE IMMEDIATE ATTENTION OF THE ENGINEER IN WRITING.
- ALL LEVELS ARE IN METRES UNO & TO OS DATUM.
   GRIDLINES 2, A & B DEFINED BY INTERNAL FACE OF WALLS. GRIDLINE 1 DIMENSIONED OFF GRIDLINE 2.

## **ABBREVIATIONS:**

RCC = REINFORCED CONCRETE COLUMN.

RCS = REINFORCED CONCRETE SLAB.

RCW = REINFORCED CONCRETE WALL.

RCP = REINFORCED CONCRETE PILECAP

WP RCW = WATERPROOF REINFORCED CONCRETE WALL.

WP RCC = WATERPROOF REINFORCED CONCRETE COLUMN.

RCU = REINFORCED CONCRETE UPSTAND BEAM.

= REINFORCED CONCRETE BEAM.

= SLAB EDGE

DENOTES STEP IN SLAB SURFACE.

DENOTES TWO WAY SPANNING SLAB.

DENOTES ONE WAY SPANNING SLAB.

M&E SERVICE PENETRATION

T: 0207 430 1981 E: info@tieruk.com www.tierconsult.co.uk