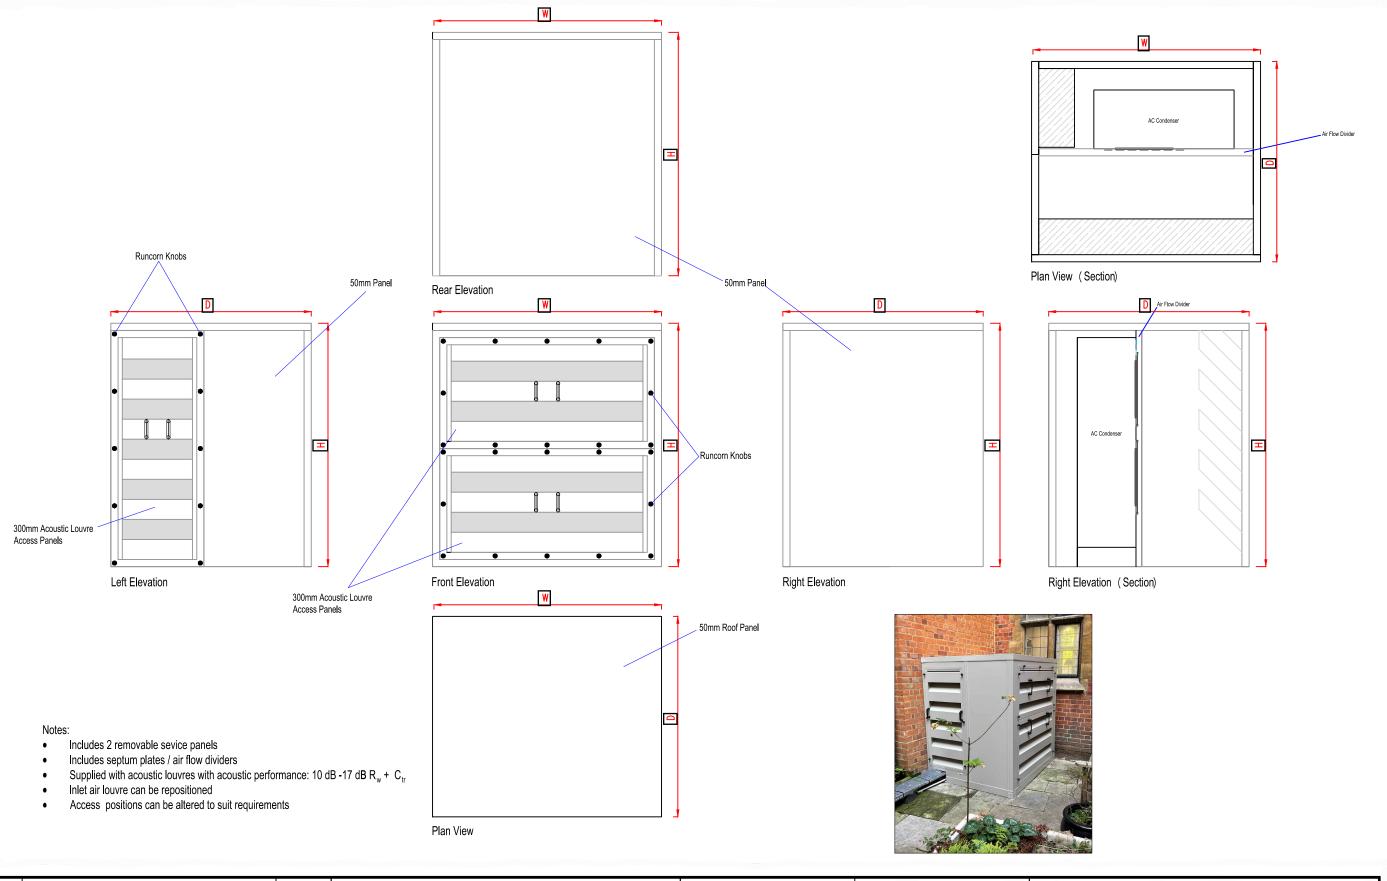

| Rev   | Amendment Date                                                                                                          | Project: QuietBox 4                         | Scale:      | NTS @A3         | Date:                                 | Recommended size (with the top):  • 1200 mm length |
|-------|-------------------------------------------------------------------------------------------------------------------------|---------------------------------------------|-------------|-----------------|---------------------------------------|----------------------------------------------------|
| Notes | Notes  No scaling permitted from this drawing. All dimensions shown to be verified prior to construction / manufacture. | Title:  Twin Fan Sound Enclosure OujetRox 4 | Drawn:      | • 1000 mm width | • 1000 mm width                       |                                                    |
|       | The sealing perintical from this distance. For universions shown to be relined given as consecution intrinsicate.       |                                             | Drawing No: | QuietBox 4      | Alternative Option: • Marine Pleywood | *not a final product*                              |