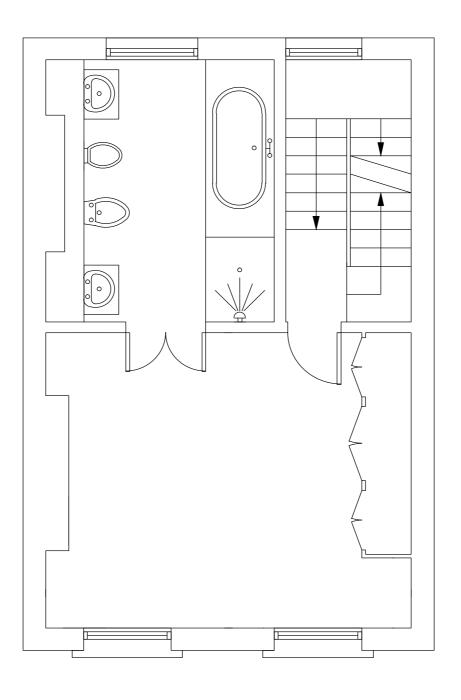

| IIILE       |
|-------------|
| PROPOSED    |
| FIRST FLOOR |
|             |

| PROJECT / CLIENT |
|------------------|
| 9 Heath Villas   |
| NW3 IAW,         |
|                  |
|                  |

|       | DRAWING No.<br>22 | DATE CR<br>12.06.2 |
|-------|-------------------|--------------------|
| - 1 - | drawn by<br>.R    | SCALE<br>1:50@.    |

- A. Check all dimensions and conditions on site.
- B. Precise positions & dimensions of all fixtures and fittings is subject to confirmation
- on site.

  C. Allow for the protection of all finishes and fittings that are to be retained.

  D. All drawings are to be read in conjunction with the relevant specification.
- E. For design purposes only.

PROJECT / CLIENT DRAWING No. DATE CREATED REVISION HISTORY PROPOSED 9 Heath Villas, 123 12.06.2023 12.06.2023 Α Drawing amended SECOND FLOOR NW3 IAW, В LUCINDA SANFORD С BESIGN - BUILD - MANAGE D DRAWN BY SCALE Ε LR 1:50@A3