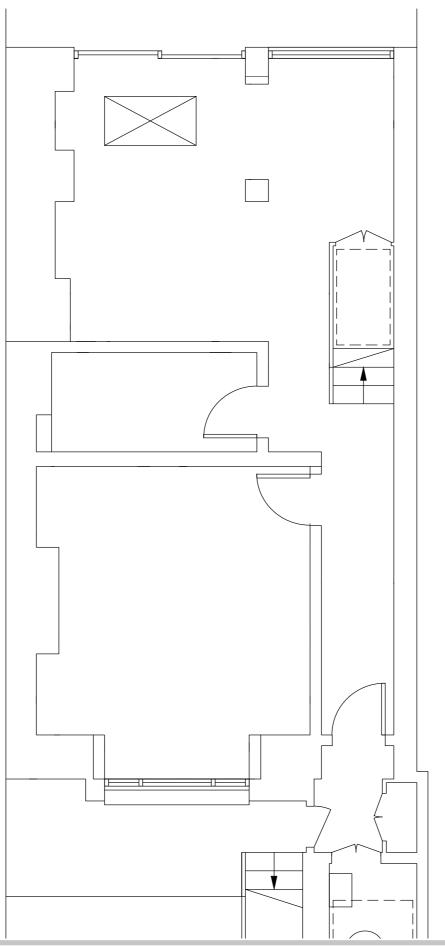

| IS                      |
|-------------------------|
| LUCINDA SANFORD         |
| BESIGN - BUILD - MANAGE |

| IIILE        |
|--------------|
| PROPOSED     |
| GROUND FLOOR |
|              |

| PROJECT / CLIENT |
|------------------|
| 9 Heath Villas   |
| NW3 IAW,         |
|                  |
|                  |

| DRAWING No. | DATE CREATED |
|-------------|--------------|
| 121         | 12.06.2023   |
|             |              |
|             |              |
|             |              |
| DRAWN BY    | SCALE        |
| LR          | I:100@A3     |

| DATE CREATED | REVISION | I HISTORY  |                 |
|--------------|----------|------------|-----------------|
| 12.06.2023   | Α        | 12.06.2023 | Drawing amended |
|              | В        |            |                 |
|              | С        |            |                 |
| SCALE        | D        |            |                 |
| I:100@A3     | E        |            |                 |

# | NOTES

|    | . 20                                         |
|----|----------------------------------------------|
| A. | Check all dimensions and conditions on site. |

| B. | Precise positions & dimensions of all fixtures and fittings is subject to confirmation |
|----|----------------------------------------------------------------------------------------|
|    | on site.                                                                               |

- Allow for the protection of all finishes and fittings that are to be retained.
   All drawings are to be read in conjunction with the relevant specification.
- E. For design purposes only.

LUCINDA SANFORD BESIGN - BUILD - MANAGE