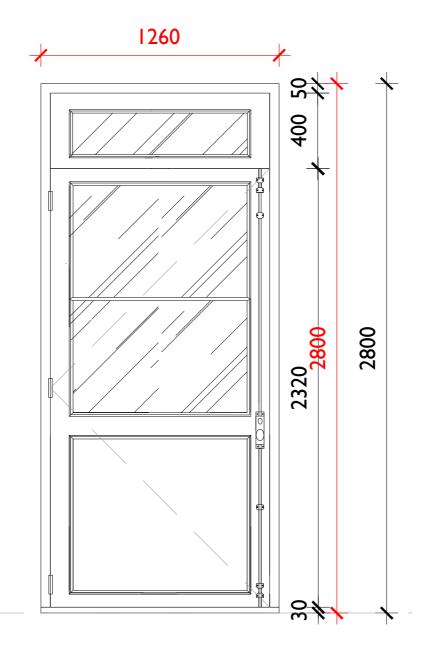

UNIT II TALINA CENTRE
BAGLEYS LANE, LONDON

LONDON SW6 2BW 0044 20 37708284

PAULINA@LUCINDASANFORD.COM

WWW.LUCINDASANFORD.COM

| TITLE          |  |
|----------------|--|
| PROPOSED       |  |
| REAR ELEVATION |  |
| DOOR ELEVATION |  |

| DRAWING No. | DATE CREATED | REVISION | HISTORY    |
|-------------|--------------|----------|------------|
| 230         | 12.06.2023   | Α        | 12.06.2023 |
|             |              | В        | 04.12.2023 |
|             |              | С        |            |
| DRAWN BY    | SCALE        | D        |            |
| LR          | 1:20@A3      | E        |            |

- A. Check all dimensions and conditions on site.
- B. Precise positions & dimensions of all fixtures and fittings is subject to confirmation
- C. Allow for the protection of all finishes and fittings that are to be retained.
- All drawings are to be read in conjunction with the relevant specification.
   For design purposes only.