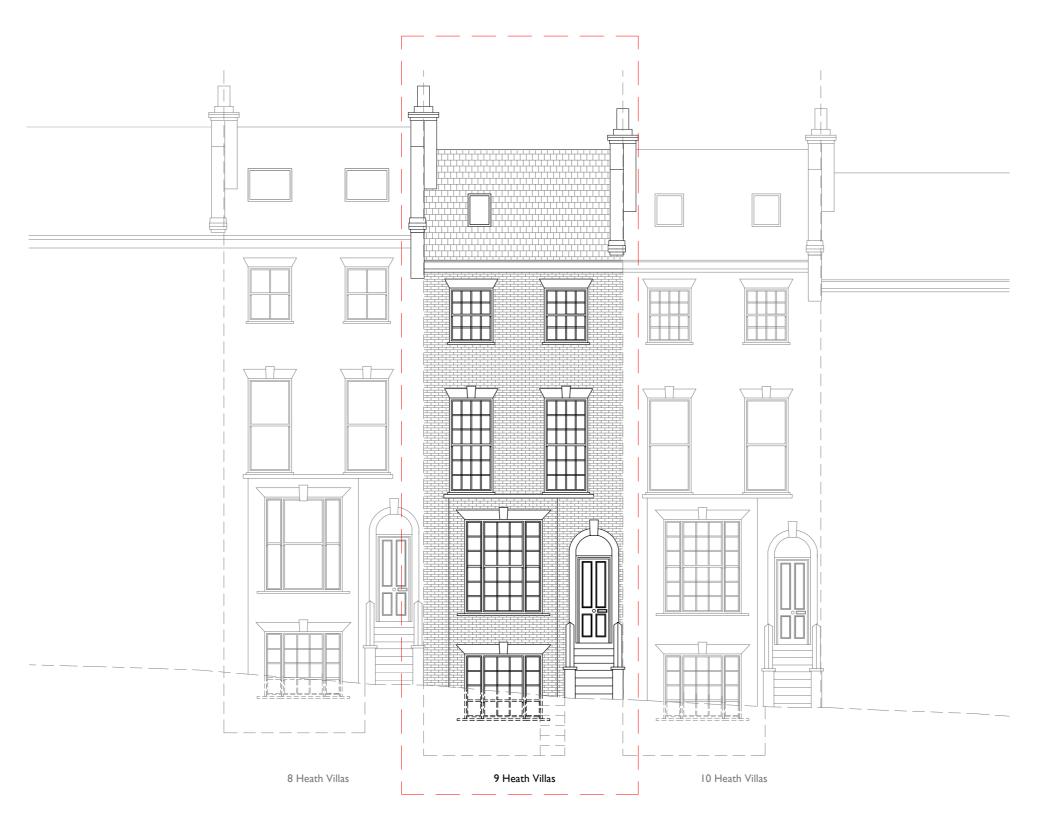

| Ľ           | S           |
|-------------|-------------|
| LUCINDA     | SANFORD     |
| BERIGH - BU | ID - MANAGE |

| PROJECT / CLIENT |
|------------------|
| 9 Heath Villas   |
| NW3 IAW          |
|                  |
|                  |

| DRAWING No. 220 | DATE CREAT<br>12.06.2023 |
|-----------------|--------------------------|
|                 |                          |

SCALE

DRAWN BY

LR

| TITLE          |  |
|----------------|--|
| PROPOSED       |  |
| REAR ELEVATION |  |
|                |  |
|                |  |

9 Heath Villas, NW3 IAW DRAWING No. DATE CREATED 12.06.2023

DRAWN BY

LR