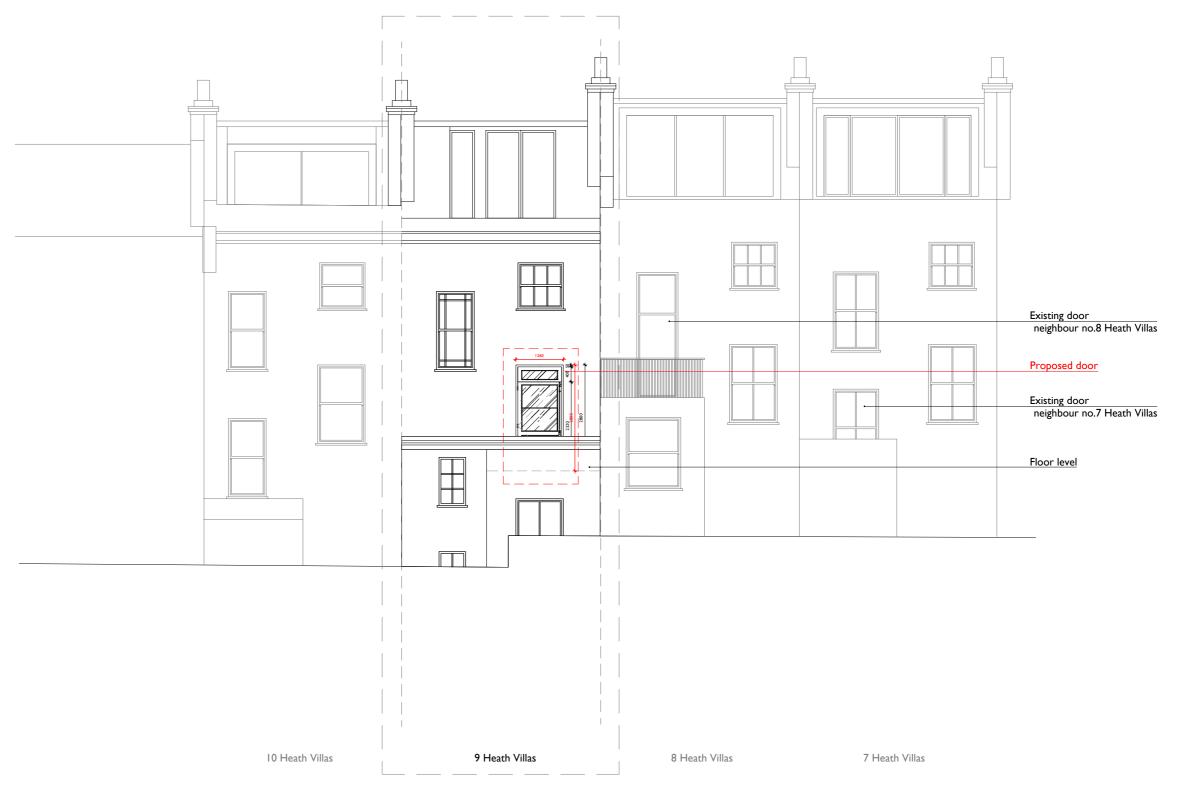

UNIT I I TALINA CENTRE BAGLEYS LANE, LONDON LONDON SW6 2BW

0044 20 37708284

PAULINA@LUCINDASANFORD.COM WWW.LUCINDASANFORD.COM

| Ľ           | S          |
|-------------|------------|
| LUCINDA     | SANFORD    |
| DESIGN - FU | HER-MARAGE |

| TITLE          |  |
|----------------|--|
| PROPOSED       |  |
| REAR ELEVATION |  |
|                |  |
|                |  |

9 Heath Villas, NW3 IAW DRAWING No. DATE CREATED 12.06.2023

DRAWN BY

LR

UNIT II TALINA CENTRE
BAGLEYS LANE, LONDON

LONDON SW6 2BW 0044 20 37708284

PAULINA@LUCINDASANFORD.COM

WWW.LUCINDASANFORD.COM

| TITLE          |  |
|----------------|--|
| PROPOSED       |  |
| REAR ELEVATION |  |
| DOOR ELEVATION |  |

| DRAWING No. | DATE CREATED | REVISION | HISTORY    |
|-------------|--------------|----------|------------|
| 230         | 12.06.2023   | Α        | 12.06.2023 |
|             |              | В        | 04.12.2023 |
|             |              | С        |            |
| DRAWN BY    | SCALE        | D        |            |
| LR          | 1:20@A3      | E        |            |