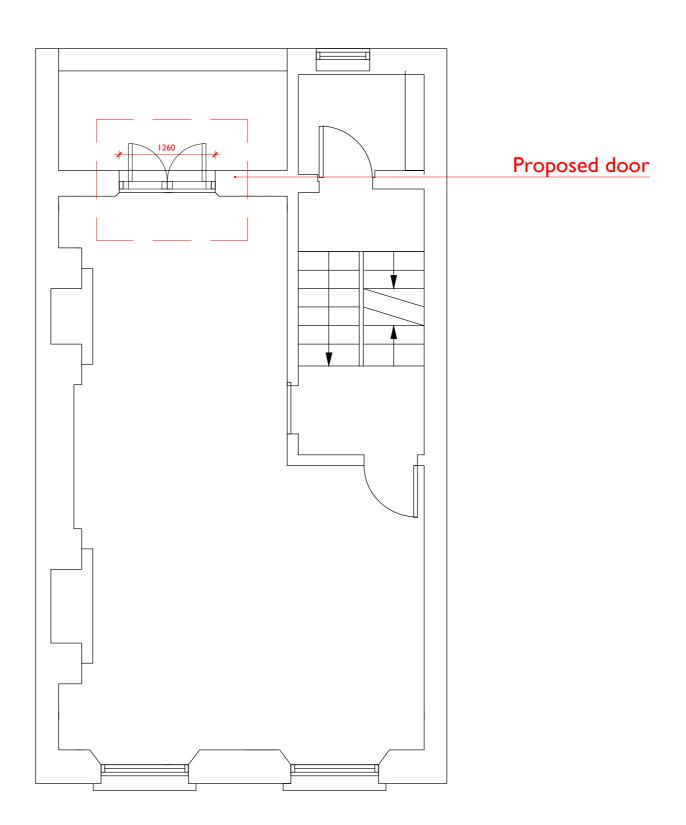

| IS                      |
|-------------------------|
| LUCINDA SANFORD         |
| BESIGN - BUILD - MANAGE |

| IIILE        |
|--------------|
| PROPOSED     |
| GROUND FLOOR |
|              |

| PROJECT / CLIENT |
|------------------|
| 9 Heath Villas   |
| NW3 IAW,         |
|                  |
|                  |

PROPOSED GROUND FLOOR PROJECT / CLIENT 9 Heath Villas, NW3 IAW,

DRAWING No. DATE CREATED 121a 12.06.2023 Α В С D DRAWN BY SCALE Ε LR 1:50@A3

REVISION HISTORY 12.06.2023 Drawing amended

- A. Check all dimensions and conditions on site.
- B. Precise positions & dimensions of all fixtures and fittings is subject to confirmation
- ${\sf C.} \quad \hbox{ Allow for the protection of all finishes and fittings that are to be retained.}$
- D. All drawings are to be read in conjunction with the relevant specification. E. For design purposes only.

| IIILE       |
|-------------|
| PROPOSED    |
| FIRST FLOOR |
|             |

| PROJECT / CLIENT |
|------------------|
| 9 Heath Villas   |
| NW3 IAW,         |
|                  |
|                  |