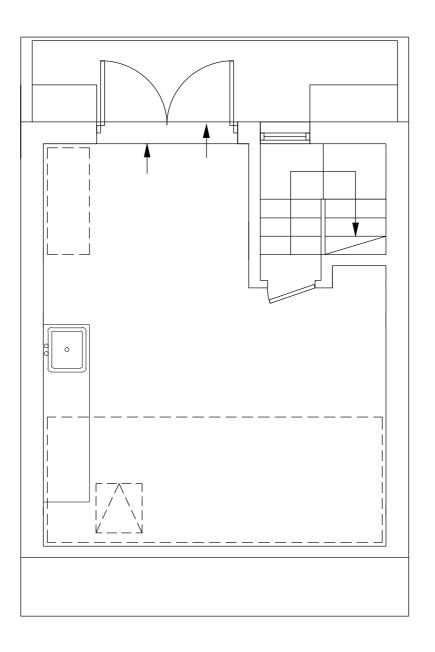

Unit 13 Talina Centre, Bagleys Lane, London London SW6 2BW

| Ľ           | S            |
|-------------|--------------|
| LUCINDA     | SANFORD      |
| 88516N - 80 | ILD - MANAGE |

| IIILL              |
|--------------------|
| PROPOSED           |
| LOWER GROUND FLOOR |
| LOWER GROUND FLOOR |

| PROJECT / CLIENT |  |  |
|------------------|--|--|
| 9 Heath Villas,  |  |  |
| NW3 IAW          |  |  |
|                  |  |  |

| DRAWING No. | DATE CREATED | REVIS |
|-------------|--------------|-------|
| 120         | 12.06.2023   | Α     |
|             |              | В     |
|             |              | С     |
| DRAWN BY    | SCALE        | D     |
| LR          | I:50@A3      | E     |
|             |              |       |

PLAN REMAINS UNCHANGED

PROPOSED LOWER GROUND FLOOR PROJECT / CLIENT 9 Heath Villas, NW3 IAW

Drawing amended

NOTES

- Check all dimensions and conditions on site.
- B. Precise positions & dimensions of all fixtures and fittings is subject to confirmation
- C. Allow for the protection of all finishes and fittings that are to be retained.
- C. Allow for the protection of all finishes and fittings that are to be retained.