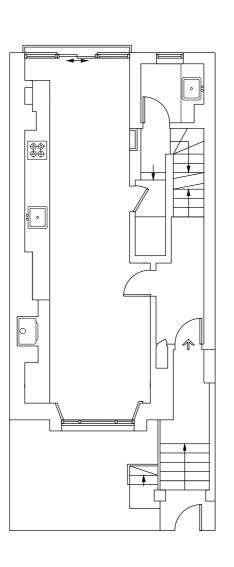

Unit 13 Talina Centre, Bagleys Lane, London London SW6 2BW

| Ľ           | S            |
|-------------|--------------|
| LUCINDA     | SANFORD      |
| 88516N - 80 | ILD - MANAGE |

| IIILL              |
|--------------------|
| PROPOSED           |
| LOWER GROUND FLOOR |
| LOWER GROUND FLOOR |

| PROJECT / CLIENT |  |  |
|------------------|--|--|
| 9 Heath Villas,  |  |  |
| NW3 IAW          |  |  |
|                  |  |  |

| DRAWING No. | DATE CREATED | REVIS |
|-------------|--------------|-------|
| 120         | 12.06.2023   | Α     |
|             |              | В     |
|             |              | С     |
| DRAWN BY    | SCALE        | D     |
| LR          | I:50@A3      | E     |
|             |              |       |

| REVISIO | ON HISTORY |                 |
|---------|------------|-----------------|
| Α       | 12.06.2023 | Drawing amended |
| В       |            |                 |
| С       |            |                 |
| D       |            |                 |

| NOTES |
|-------|
|       |

|   | - 20                                        |  |
|---|---------------------------------------------|--|
| l |                                             |  |
|   | Check all dimensions and conditions on site |  |
|   |                                             |  |

| B. | Precise positions & dimensions of all fixtures and fittings is subject to confirmation |
|----|----------------------------------------------------------------------------------------|
|    | on site.                                                                               |

- Allow for the protection of all finishes and fittings that are to be retained.
   All drawings are to be read in conjunction with the relevant specification.
- E. For design purposes only.

1m 0 1 2 1:50