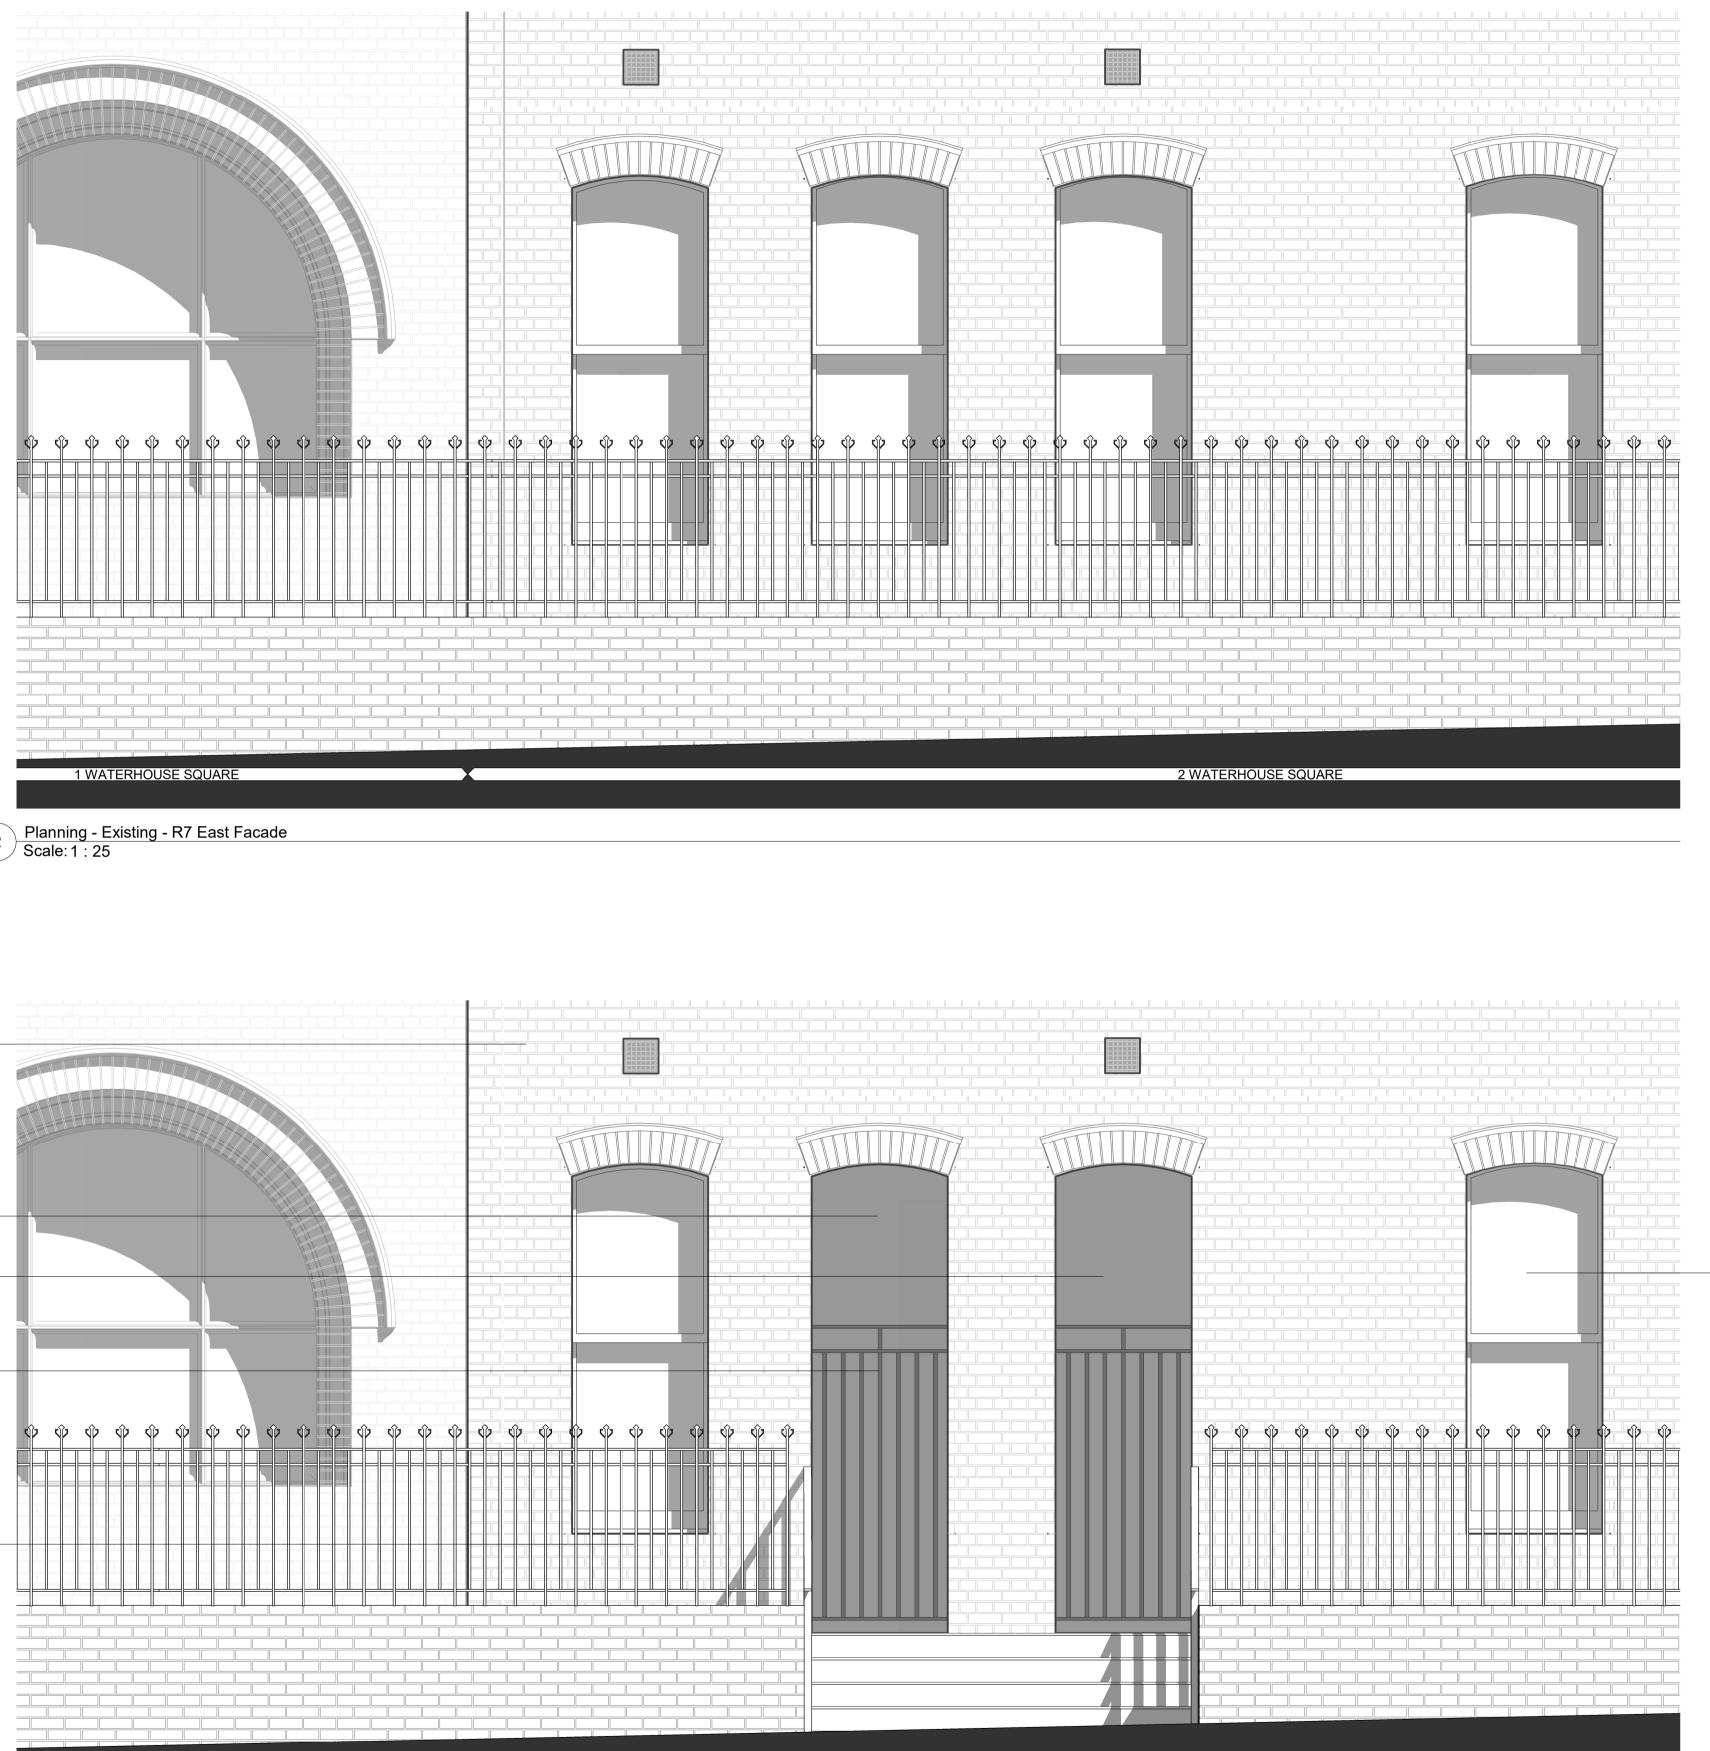

Planning - Proposed - R7 East Facade Scale: 1 : 25 (1

Do not scale. All dimensions to be confirmed on site. Information contained in this drawing is the sole copyright of Orms designers + architects ltd and is not to be reproduced without permission. The setting out and dimensions of any existing building elements shown are based on collated archive information, measured surveys and site investigations as available. If there is any reasonable doubt in relation to position of existing building fabric which affects costs or final construction details the contractor should undertake relevant surveys to verify the information, and any changes discovered should be notified to the architect. This drawing should be read in conjunction with all other project information prepared by Orms and design consultants. In the event of any conflicts between information on this drawing and other project information that may be contained on models, specifications, schedules, etc. seek clarification with Orms. Please note that dwg or other cad formats provided in addition to pdf documentation are issued to aid co-ordination only. Use of written dimensions and levels is permitted, but all other dimensions extracted from the digital content are not to be relied upon. Data should always be checked against pdf information. Drawings issued with construction record status or revision are not surveys and are to be verified on site prior to making any use of them. Orms do not take responsibility for any discrepancies between the drawings and actual as build condition. Key Plan Notes Internal layouts are indicative only. Number Description Stone 02 Precast concrete cladding Metal framed window/door system 03 04 Brickwork facade 05 Profiled ceramic tile Profiled precast concrete cladding 06 07 Hit and miss brickwork Precast concrete chamfer panel 09 New heritage brick arch 10 Masonry shingles Metal Balustrade 11 12 Metal louvred plant screen Balcony 14 Glazed balustrade 15 Terrace behind facade opening 16 Repaired brickwork/new to match existing 17 18 Heritage brick/terracotta Existing windows refurbished/repaired 19 20 Existing slate roof with dormer windows Glazed drum door 21 22 Brick chamfer panel 23 Semi-opaque glazing 24 Signage zone 25 Brick recess New timber arched window 26 27 Heritage stonework 28 Angled brickwork 29 Concealed box gutter 30 Brick Planter Metal gate 31 New opening in heritage brickwork 32 P01 23.07.07 Planning Draft for Review C0123.07.21Planning IssueC0223.12.01Planning Amendment - Heritage Opening Rev. YY.MM.DD Description Checked by RV Approved by SW Status code A2 - AUTHORISED AND ACCEPTED Status description PLANNING Orms 1 Oliver's Yard 55-71 City Road London EC1Y 1HQ 0207 833 8533 orms@orms.co.uk orms.co.uk Proiect 2 Waterhouse Square Drawing title Proposed