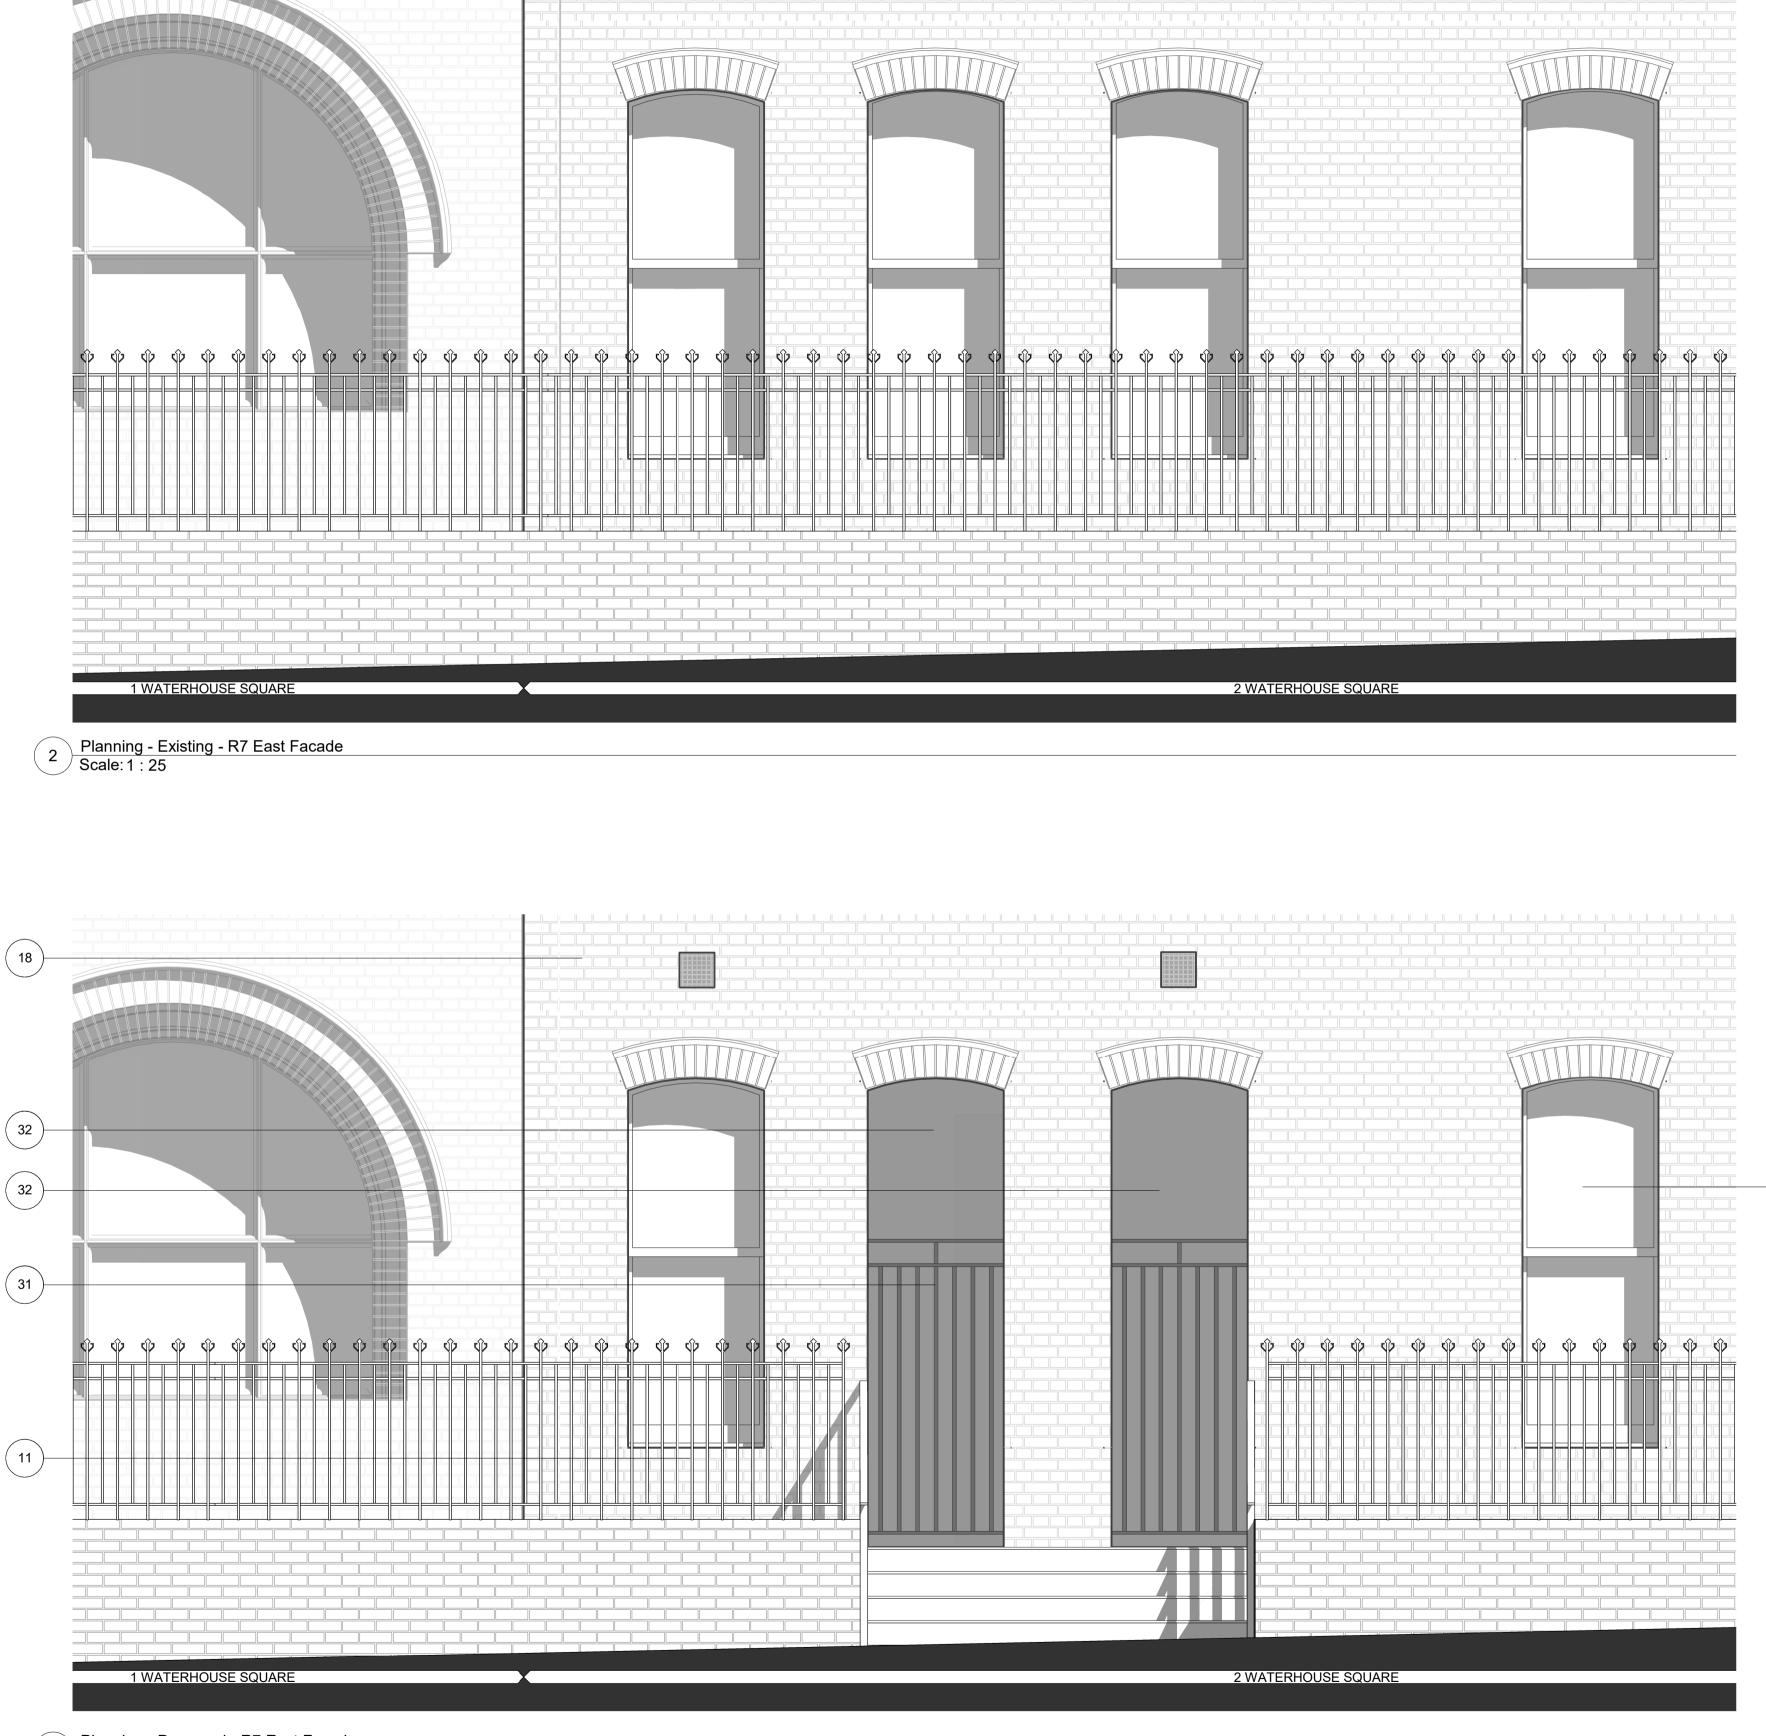

Planning - Proposed - R7 East Facade Scale: 1 : 25 (1

Do not scale. All dimensions to be confirmed on site. Information contained in this drawing is the sole copyright of Orms designers + architects ltd and is not to be reproduced without permission. The setting out and dimensions of any existing building elements shown are based on collated archive information, measured surveys and site investigations as available. If there is any reasonable doubt in relation to position of existing building fabric which affects costs or final construction details the contractor should undertake relevant surveys to verify the information, and any changes discovered should be notified to the architect. This drawing should be read in conjunction with all other project information prepared by Orms and design consultants. In the event of any conflicts between information on this drawing and other project information that may be contained on models, specifications, schedules, etc. seek clarification with Orms. Please note that dwg or other cad formats provided in addition to pdf documentation are issued to aid co-ordination only. Use of written dimensions and levels is permitted, but all other dimensions extracted from the digital content are not to be relied upon. Data should always be checked against pdf information. Drawings issued with construction record status or revision are not surveys and are to be verified on site prior to making any use of them. Orms do not take responsibility for any discrepancies between the drawings and actual as build condition. Key Plan Notes Internal layouts are indicative only. Number Description Stone 02 Precast concrete cladding Metal framed window/door system 03 04 Brickwork facade 05 Profiled ceramic tile Profiled precast concrete cladding 06 07 Hit and miss brickwork Precast concrete chamfer panel 09 New heritage brick arch 10 Masonry shingles Metal Balustrade 11 12 Metal louvred plant screen Balcony 14 Glazed balustrade 15 Terrace behind facade opening 16 Repaired brickwork/new to match existing 17 18 Heritage brick/terracotta Existing windows refurbished/repaired 19 20 Existing slate roof with dormer windows Glazed drum door 21 22 Brick chamfer panel 23 Semi-opaque glazing 24 Signage zone 25 Brick recess New timber arched window 26 27 Heritage stonework 28 Angled brickwork 29 Concealed box gutter 30 Brick Planter Metal gate 31 New opening in heritage brickwork 32 P01 23.07.07 Planning Draft for Review C0123.07.21Planning IssueC0223.12.01Planning Amendment - Heritage Opening Rev. YY.MM.DD Description Checked by RV Approved by SW Status code A2 - AUTHORISED AND ACCEPTED Status description PLANNING Orms 1 Oliver's Yard 55-71 City Road London EC1Y 1HQ 0207 833 8533 orms@orms.co.uk orms.co.uk Proiect 2 Waterhouse Square Drawing title Proposed