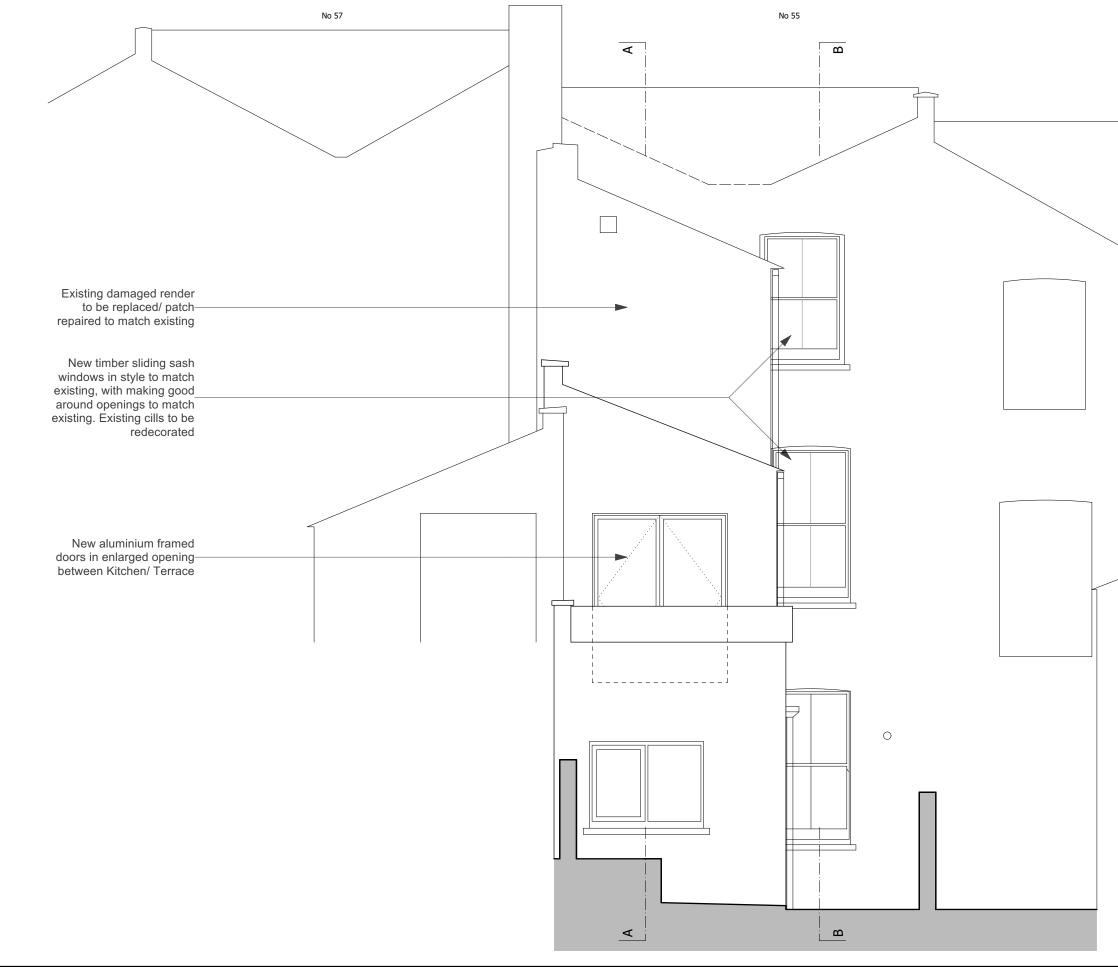

Notes
- All contents copyright.
- Do not scale.
- Based on survey by others.
- Contractor to verify all dimensions on site.
- Read in conjunction with all relevant Architect's,
Consultant's & Supplier's information.
- Report any discrepancies to the Architect.

1/50 Scale Bar - Metres

e.

| Project | Alterations & Refurbishment at<br>55b Bassett Street,<br>London, NW5 4PG |         |             | Neil Kahawatte Architects<br>Studio 36                                        |
|---------|--------------------------------------------------------------------------|---------|-------------|-------------------------------------------------------------------------------|
| Drawing | Rear Elevation<br>As Proposed                                            |         |             | Archway Studios<br>Bickerton House<br>25-27 Bickerton Road<br>London, N19 5JT |
| Number  | 2307_A006                                                                | Status  | Information |                                                                               |
| Scale   | 1/50 @ A3                                                                | Drawn   | AvdL        | 020 7360 5330<br>mail@neilkahawatte.com                                       |
| Date    | 04/12/23                                                                 | Checked | DJS         | Company Number: 8530938                                                       |