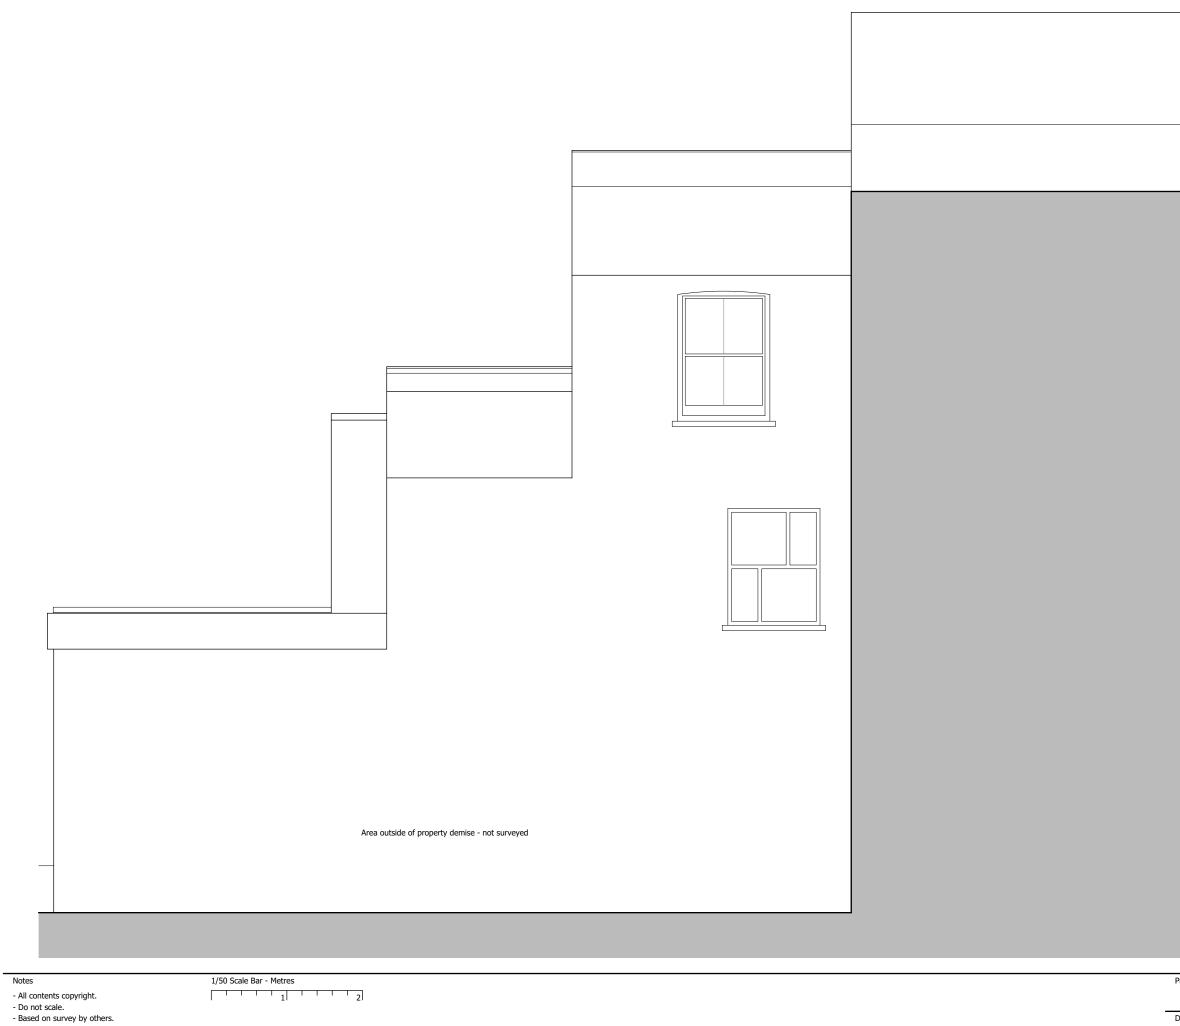

|   | Project | Alterations & Refurbishment at<br>55b Bassett Street,<br>London, NW5 4PG<br>Side Elevation<br>As Existing |         |             | Neil Kahawatte Architects<br>Studio 36<br>Archway Studios<br>Bickerton House<br>25-27 Bickerton Road<br>London, N19 5JT |
|---|---------|-----------------------------------------------------------------------------------------------------------|---------|-------------|-------------------------------------------------------------------------------------------------------------------------|
| - | Drawing |                                                                                                           |         |             |                                                                                                                         |
| - | Number  | 2307_E007                                                                                                 | Status  | Information | _                                                                                                                       |
| - | Scale   | 1/50 @ A3                                                                                                 | Drawn   | AvdL        | 020 7360 5330<br>mail@neilkahawatte.com                                                                                 |
|   | Date    | 30/11/23                                                                                                  | Checked | DJS         | Company Number: 8530938                                                                                                 |
|   |         |                                                                                                           |         |             |                                                                                                                         |