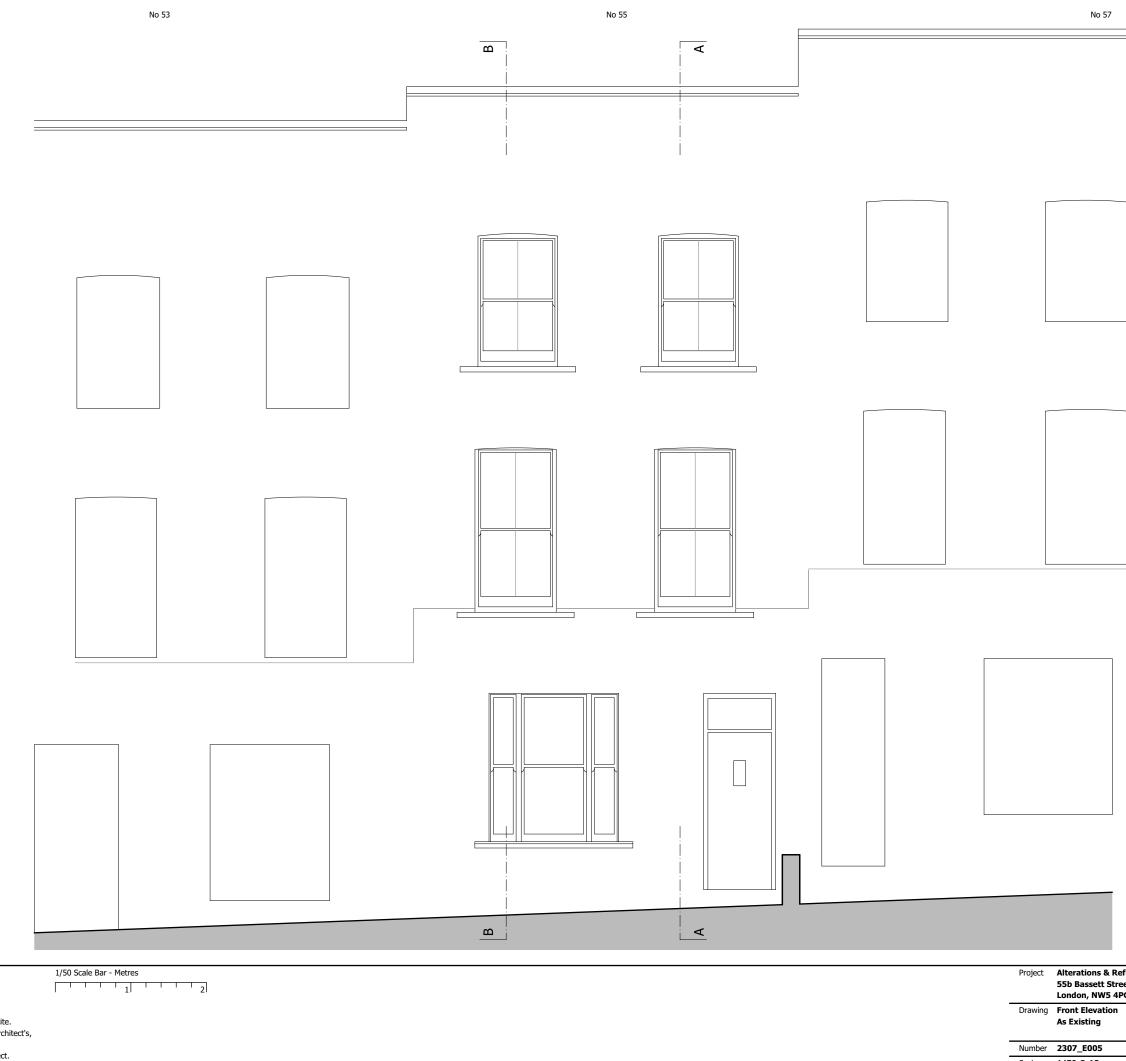

Notes

| Project | Alterations & Refurbishment at<br>55b Bassett Street,<br>London, NW5 4PG |         |             | Neil Kahawatte Architects<br>Studio 36<br>Archway Studios<br>Bickerton House<br>25-27 Bickerton Road<br>London, N19 5JT |
|---------|--------------------------------------------------------------------------|---------|-------------|-------------------------------------------------------------------------------------------------------------------------|
| Drawing | Front Elevation<br>As Existing                                           |         |             |                                                                                                                         |
| Number  | 2307_E005                                                                | Status  | Information | _                                                                                                                       |
| Scale   | 1/50 @ A3                                                                | Drawn   | IFS         | 020 7360 5330<br>mail@neilkahawatte.com<br>Company Number: 8530938                                                      |
| Date    | 22/08/23                                                                 | Checked | NJK         |                                                                                                                         |