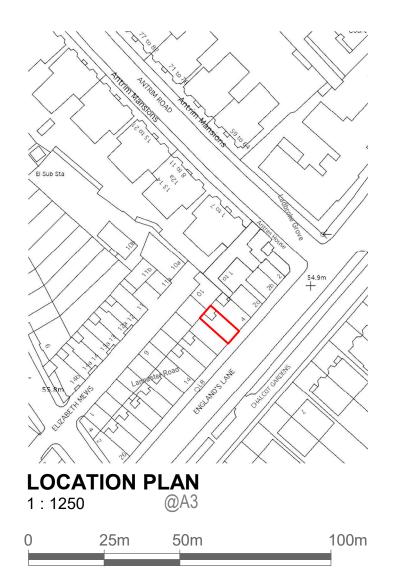

Architecture I Town Planning

T: 0203 1500 183 www.GetMePlanning.com

www.GetMePlanning.com

Client Mr Naz Sen

Project 6 England's Ln, Belsize Park, NW3 4TG

Title BLOCK AND LOCATION PLANS

Date: 15.11.2023 Rev: Scale: AS INDICATED Drawing No.4D-413 E 00 Drawn by : MAX