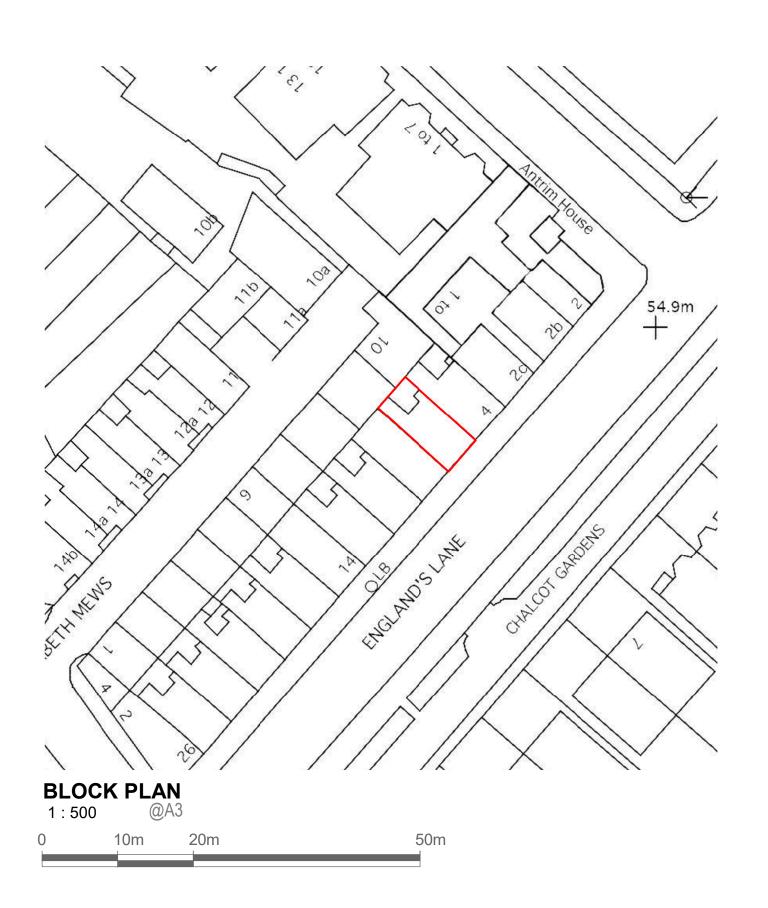

Architecture I Town Planning

T: 0203 1500 183 www.GetMePlanning.com

www.GetMePlanning.com

Client Mr Naz Sen

Project 6 England's Ln, Belsize Park, NW3 4TG

Title BLOCK AND LOCATION PLANS

Date: 15.11.2023 Rev: Scale: AS INDICATED Drawing No.4D-413 E 00 Drawn by : MAX