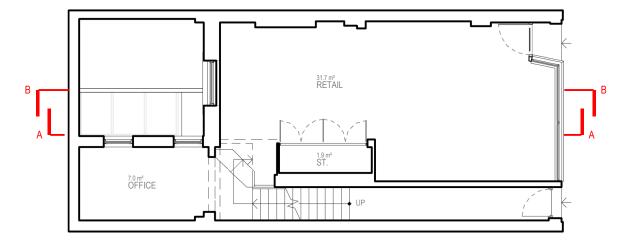

**GROUND FLOOR** 

10m 5m

Written dimensions to be taken in preferences to scaled dimensions. The Contractor is responsible for checking all dimensions before work starts.

All work is to be carried out to the requirements, and to the satisfaction of the Local Authority. These drawings are for planning purposes only

Any discrepancies to be brought to the attention of 4D Planning Consultants immediately.

Description

| Date | Description | by | chk |
|------|-------------|----|-----|
|      |             |    |     |
|      |             |    |     |
|      |             |    |     |
|      |             |    |     |
|      |             |    |     |

Architecture I Town Planning

T: 0203 1500 183 www.GetMePlanning.com

www.GetMePlanning.com

Client Mr Naz Sen

Project 6 England's Ln, Belsize Park, NW3 4TG

Title PROPOSED DRAWINGS FLOOR PLANS

15.11.2023 Date: Scale: 1:100@A3
Drawing No.4D-413 P 01
Drawn by : MAX