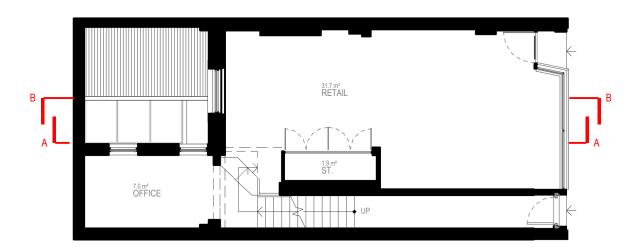

**GROUND FLOOR** 

10m 5m

Written dimensions to be taken in preferences to scaled dimensions. The Contractor is responsible for checking all dimensions before work starts.

All work is to be carried out to the requirements, and to the satisfaction of the Local Authority. These drawings are for planning purposes only

Any discrepancies to be brought to the attention of 4D Planning Consultants immediately.

Description

| Date | Description | by | chk |
|------|-------------|----|-----|
|      |             |    |     |
|      |             |    |     |
|      |             |    |     |
|      |             |    |     |
|      |             |    |     |

Architecture I Town Planning

T: 0203 1500 183 www.GetMePlanning.com

www.GetMePlanning.com

Client Mr Naz Sen

Project 6 England's Ln, Belsize Park, NW3 4TG

Title PROPOSED DRAWINGS FLOOR PLANS

15.11.2023 Date: Scale: 1:100@A3
Drawing No.4D-413 P 01
Drawn by : MAX