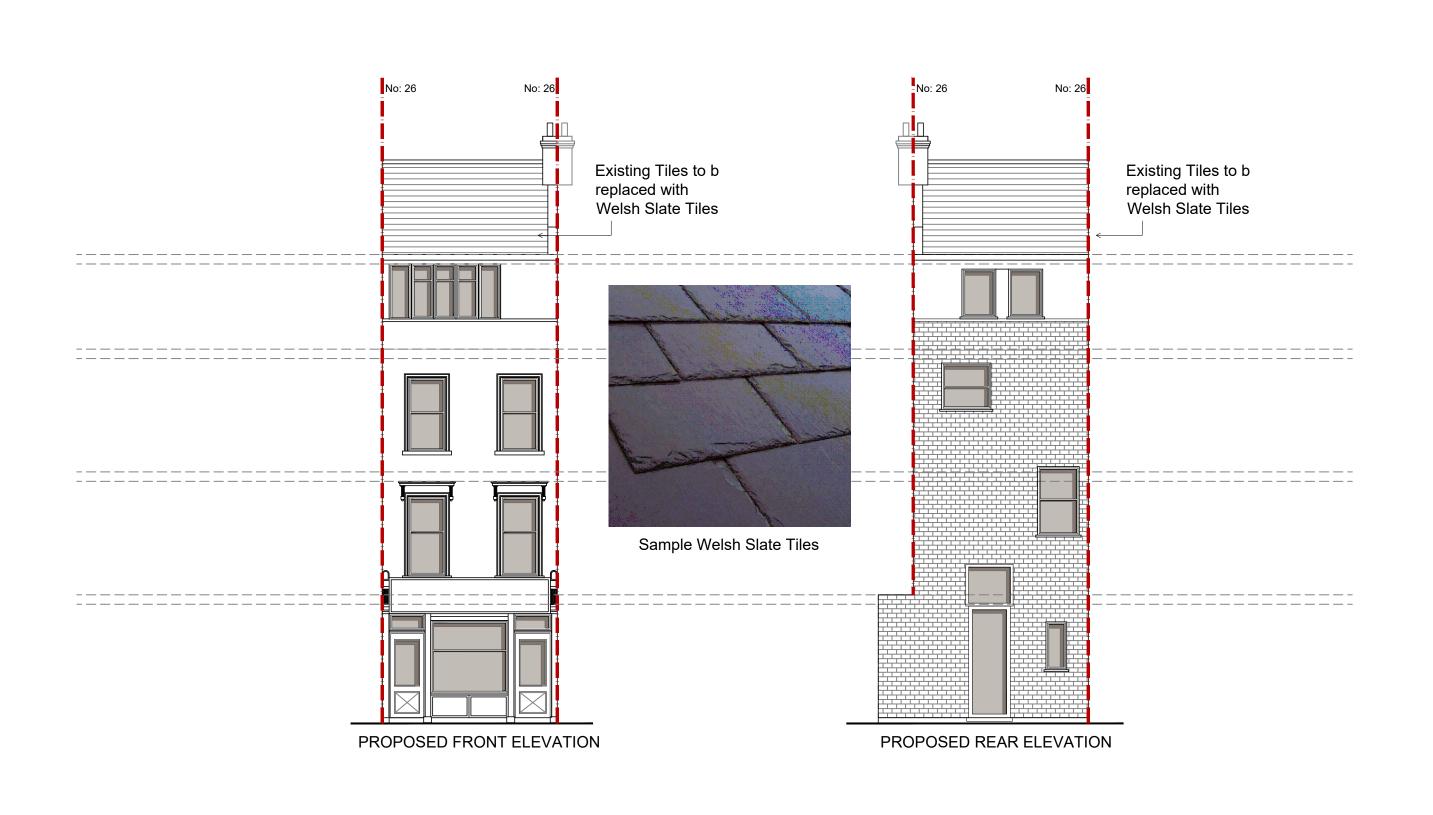

|     |      |       | MR MAHMOOD ALI                                                                                                                                                                                                                                                                              | 26 EARLHAM STREET<br>LONDON WC2H 9LN | SCALE 1:100@A3 | DRAWING NO.  | REV. | AARKZ Design Associates                                                                       |
|-----|------|-------|---------------------------------------------------------------------------------------------------------------------------------------------------------------------------------------------------------------------------------------------------------------------------------------------|--------------------------------------|----------------|--------------|------|-----------------------------------------------------------------------------------------------|
|     |      |       |                                                                                                                                                                                                                                                                                             |                                      | OCT 23 SM      | 03           |      | AAITILE Design Associates                                                                     |
|     |      |       | DRAWINGS TO BE READ IN CONJUNCTION WITH RELEVANT DRAWING AND SPECS. DRAWINGS NOT TO BE SCALED. FIGURED DIMENSIONS ONLY.  ANY DISCREPANCIES ARE TO BE POINTED TO THE ARCHITECT. THE ARCHITECT IS NOT LIABLE FOR ANY FAULTS NOT RAISED.  DRAWINGS NOT TO BE SCALED FOR LAND TRANSFER PURPOSES | PROPOSED ELEVATIONS                  | 0 1 2 3 4 5    |              | 5    | 186 FOREST ROAD,<br>LOUGHTON, IG10 1EG<br>TEL: 0750 645 9645<br>E.mail: aarkzdesign@gmail.com |
| REV | DATE | NOTES |                                                                                                                                                                                                                                                                                             |                                      | Meters @       | @ 1:100 @ A3 |      |                                                                                               |