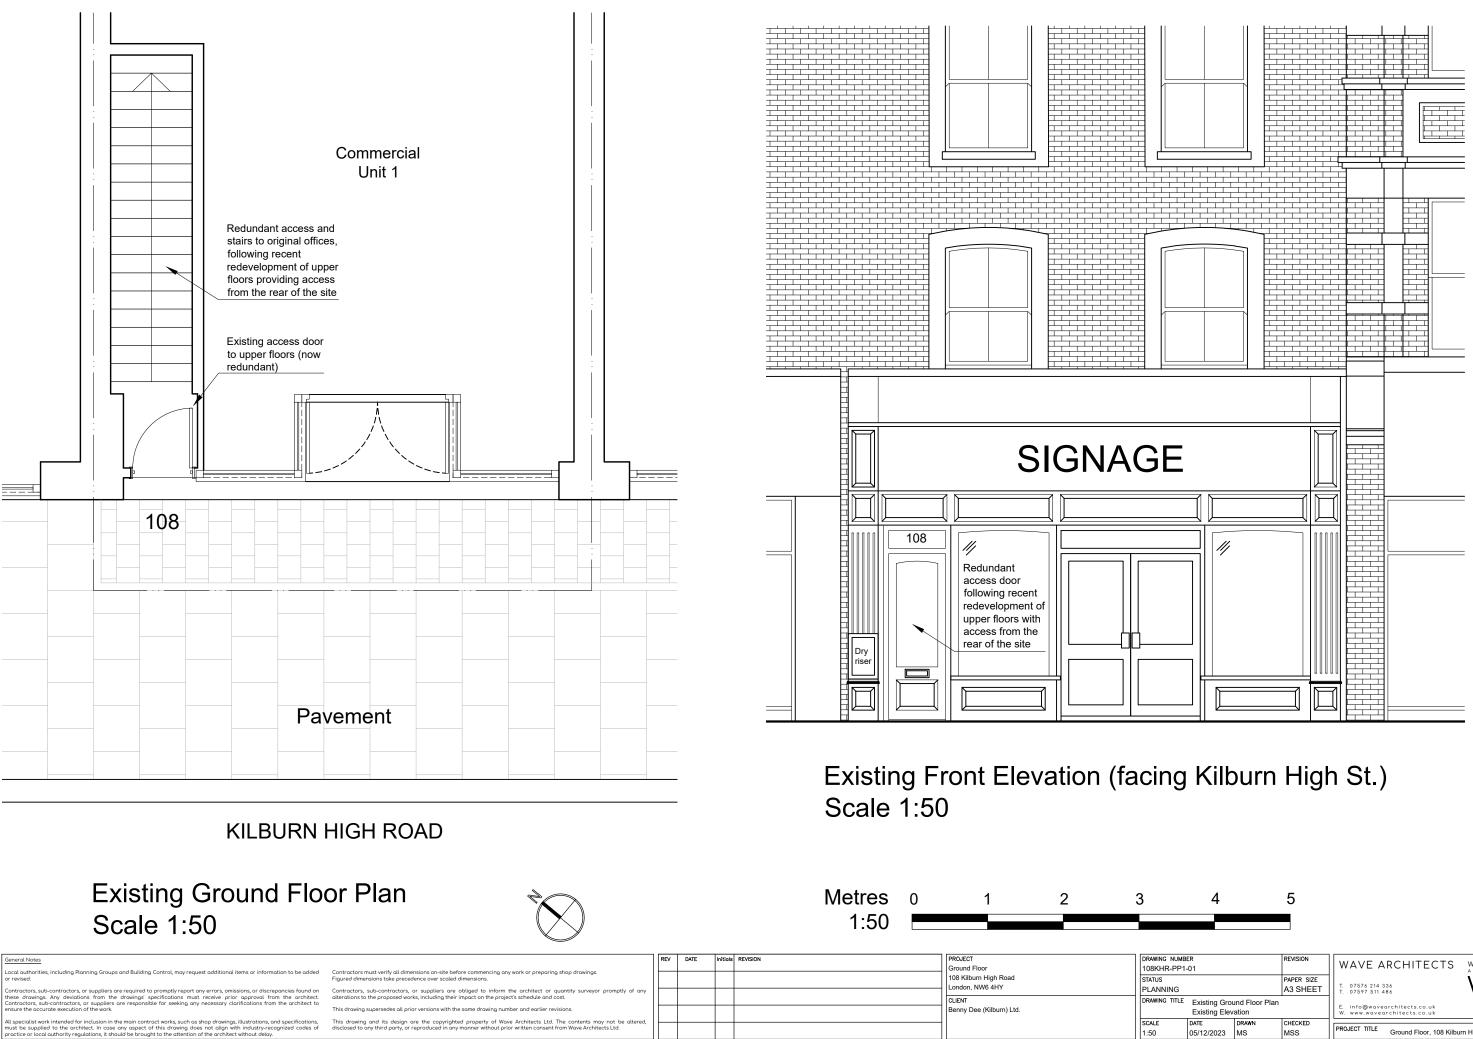

|                                          |                    |                        |                                                                      |                                                   | AD MILLI              |
|------------------------------------------|--------------------|------------------------|----------------------------------------------------------------------|---------------------------------------------------|-----------------------|
| G NUMBER<br>R-PP1-01                     |                    |                        | REVISION                                                             | WAVE ARCHITECTS                                   | W A V E<br>ARCHITECTS |
| IING<br>TITLE Existing Ground Floor Plan |                    | PAPER SIZE<br>A3 SHEET | T. 07576 214 336<br>T. 07597 511 486<br>E. info@wavearchitects.co.uk | A                                                 |                       |
| Existing Elevation                       |                    |                        |                                                                      | W. www.wavearchitects.co.uk                       | • •                   |
|                                          | DATE<br>05/12/2023 | DRAWN<br>MS            | CHECKED<br>MSS                                                       | PROJECT TITLE Ground Floor, 108 Kilburn High Road |                       |
|                                          |                    |                        |                                                                      |                                                   |                       |