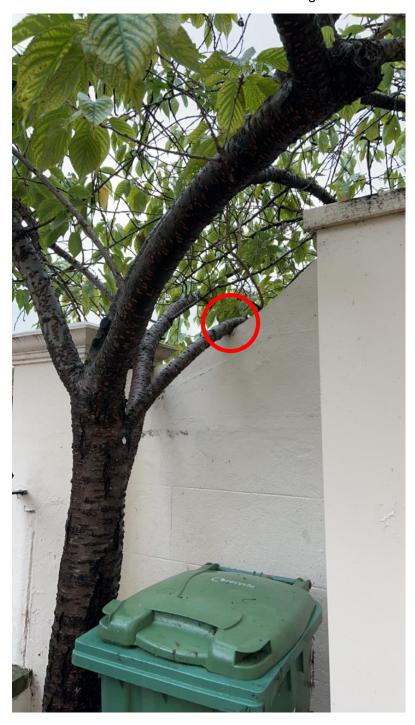

## **Regents Park CA**

We wish to work on remove a small branch(s) from a cherry tree which are rubbing and damaging the boundary wall.

| Tag<br>No. | Species                    | Age   | Height | Condition | Defects                  | Action                      | Comments                                                           |
|------------|----------------------------|-------|--------|-----------|--------------------------|-----------------------------|--------------------------------------------------------------------|
| 5752       | Cherry/<br>Prunus<br>avium | Young | <5m    | Fair      | Hazardous<br>branch/limb | Remove<br>Hazardous<br>Limb | Remove branches rubbing on the wall as seen in the attached image. |

## **Carter Jonas**

Tree 5752 annotated with a red circle showing a branch rubbing on the wall.