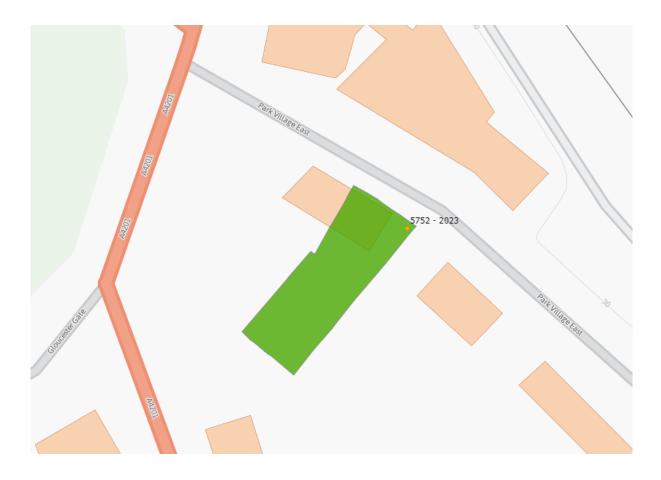

Please see the below maps showing the tree location.

The address is 4 Park Village East, Regents Park, London, NW1 7PX.

Map 1:

Please see the tree image on the next page.