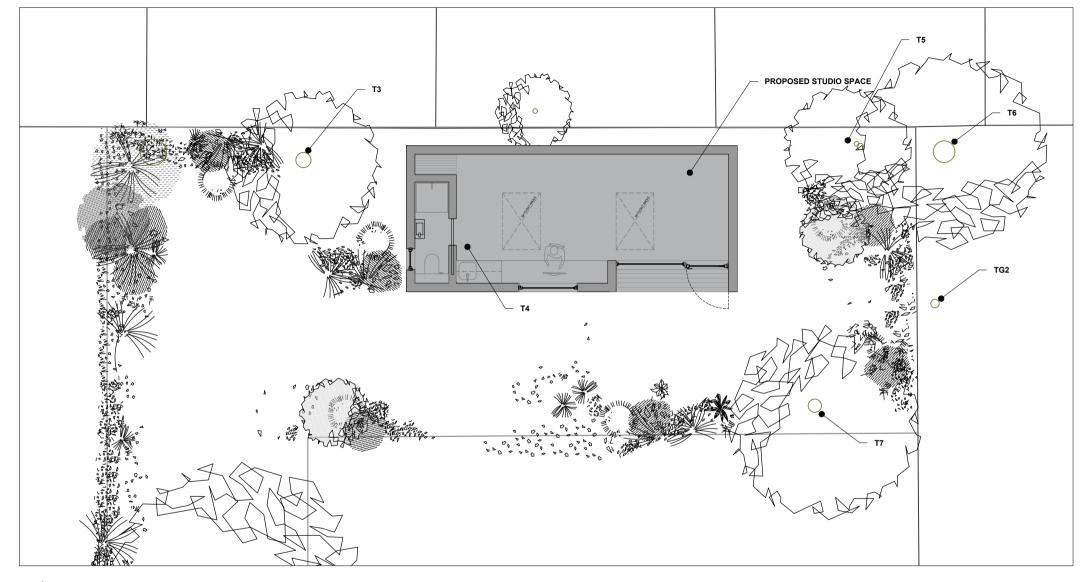

## PROPOSED FLOOR PLAN SCALE 1:100

0 1 2 5 10M

| DRAWING             | NOTES                             | DRAWN BY       | CHECKED BY | SCALE      | DATE       |
|---------------------|-----------------------------------|----------------|------------|------------|------------|
| PROPOSED FLOOR PLAN | REV B - 23/10/23                  | LS             |            | 1/100 @ A4 | 23.10.2023 |
| STATUS              | BUILDING HEIGHT / SIZE<br>REDUCED | DRAWING NUMBER |            | REVISION   |            |
| PLANNING            |                                   | 2201.Pl        | 02         |            | В          |