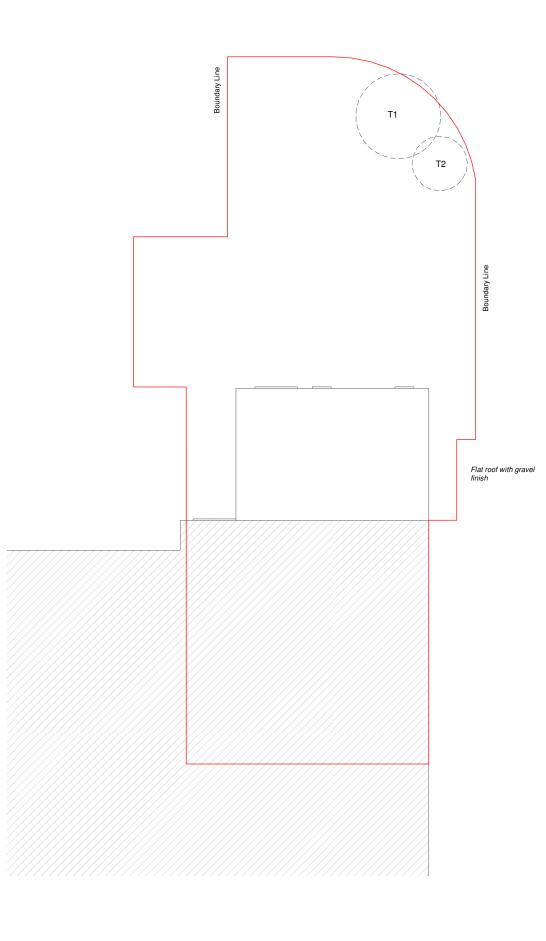

Ground Floor Plan.

Roof Plan

PROGRAMME: GIA: 38.49m<sup>2</sup>

## KEY:

|    | Neighbouring context | RWP | Rain Water Pipe   |
|----|----------------------|-----|-------------------|
|    | Existing walls       | SVP | Soil Vent Pipe    |
|    | Proposed walls       |     | Boundary line     |
|    | Proposed rooflight   |     | Existing removed  |
| мн | Manhole              |     | Existing beam     |
| В  | Boiler               |     | 1.2 m head height |
| EM | Electric Meter       |     | 1.5 m head hieght |
| GM | Gas Meter            |     | Ridge line        |