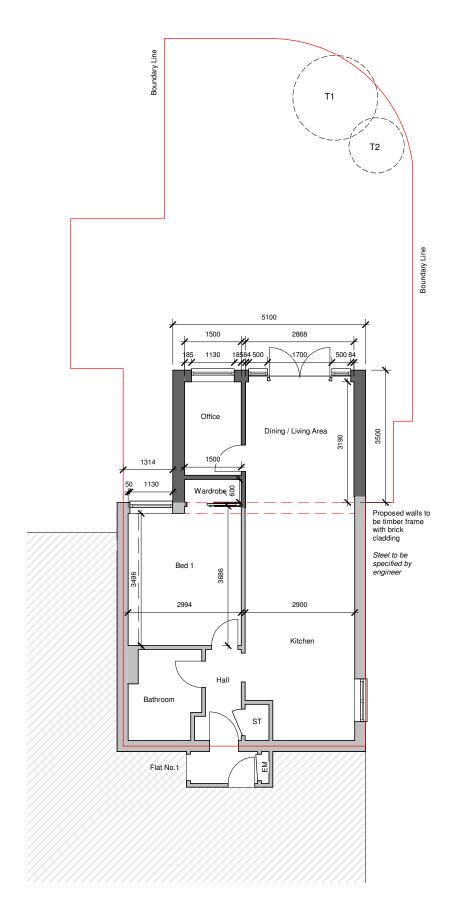

Ground Floor Plan.

Roof Plan

PROGRAMME: GIA: 38.49m<sup>2</sup>

## KEY:

|    | Neighbouring context | RWP | Rain Water Pipe   |
|----|----------------------|-----|-------------------|
|    | Existing walls       | SVP | Soil Vent Pipe    |
|    | Proposed walls       |     | Boundary line     |
|    | Proposed rooflight   |     | Existing removed  |
| мн | Manhole              |     | Existing beam     |
| В  | Boiler               |     | 1.2 m head height |
| EM | Electric Meter       |     | 1.5 m head hieght |
| GM | Gas Meter            |     | Ridge line        |