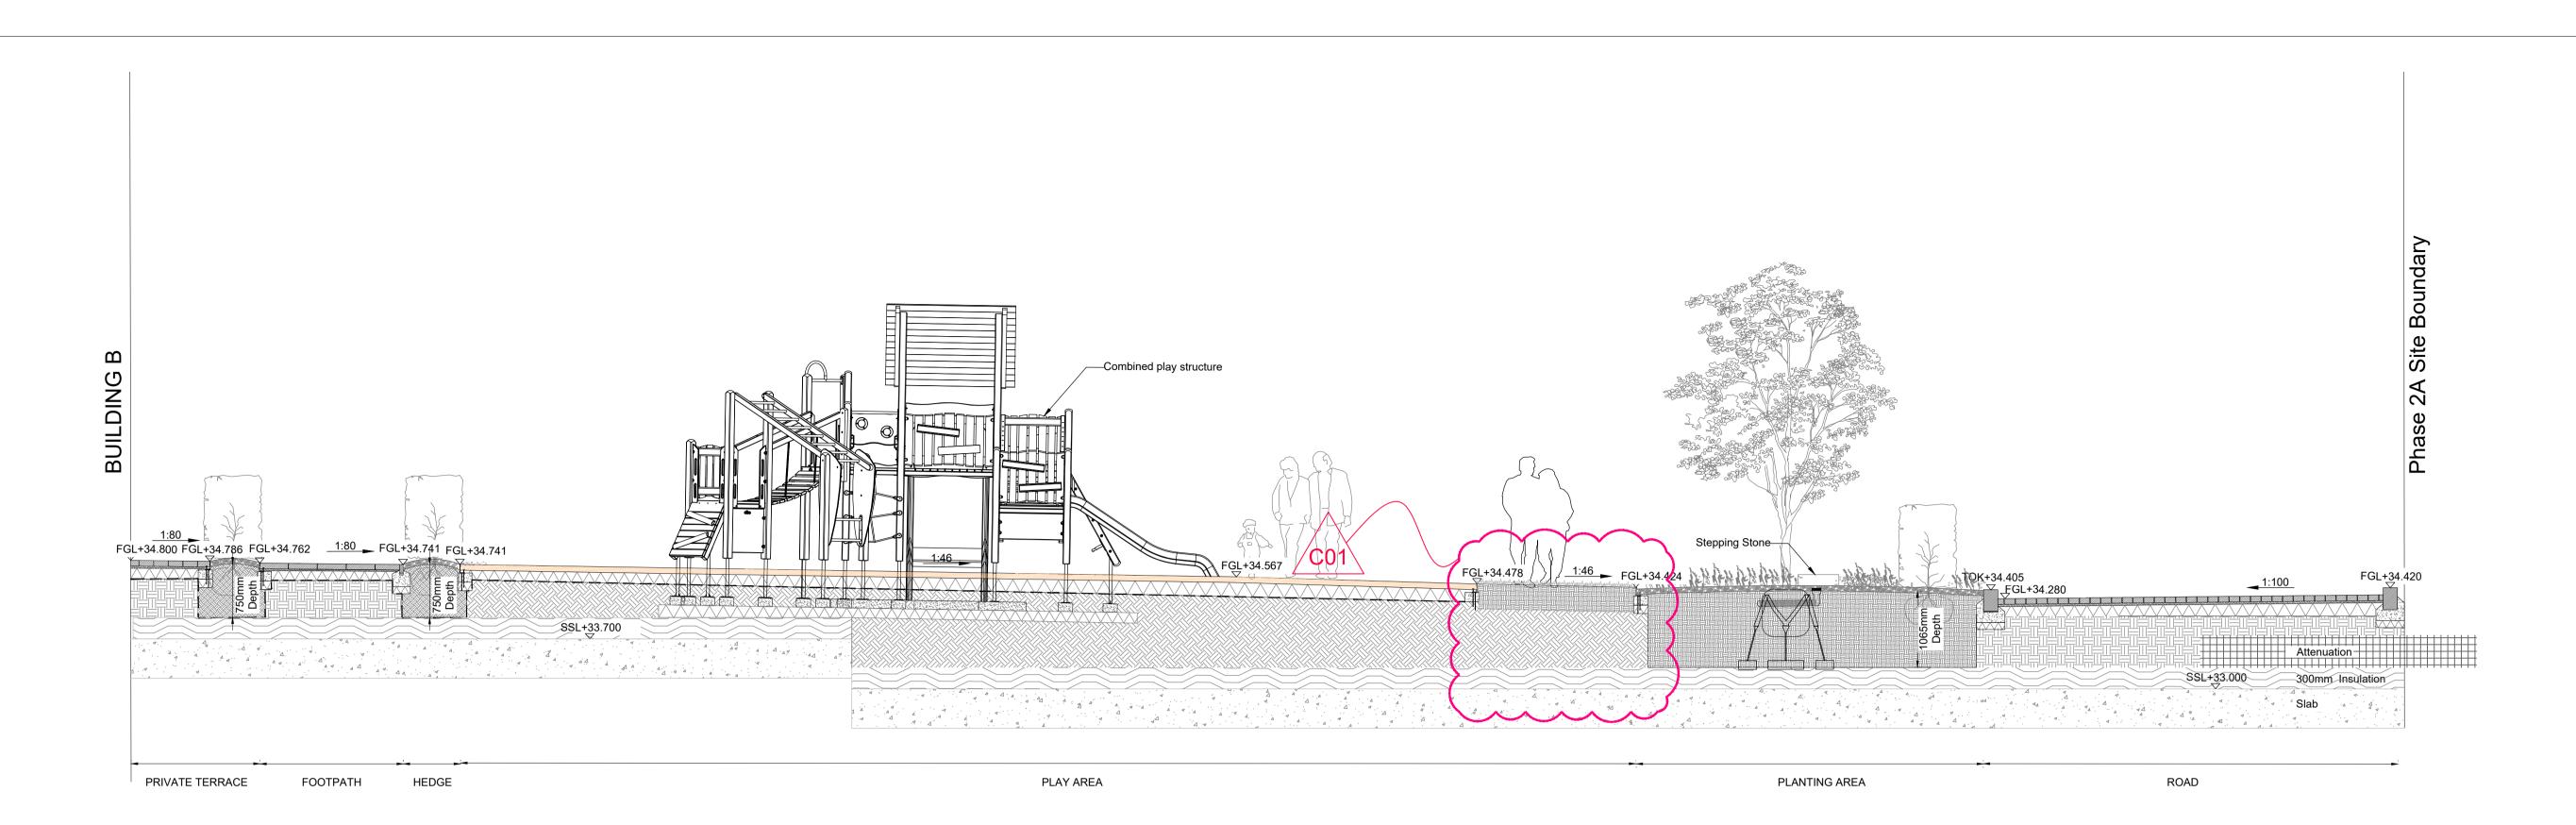

Southampton Square
Scale: 1:50

Roundhouse Way
Scale: 1:50

DO NOT SCALE FROM DRAWING

Copyright of Place Design + Planning Ltd. 2008 All Rights Reserved PLEASE NOTE: Figured dimensions take precedent over scale, do not scale from drawings. Inform Place Design + Planning Ltd of any discrepancies before works commence on site. All dimensions to be checked on site

NOTE:
Refer to supplier's specification for installation of play equipment.

St. George North London St. George North London, St. George House, 16 The Boulevard, Imperial Wharf, London SW6 2UB

Camden Goods Yard Drawing Title Landscape sections - Play areas