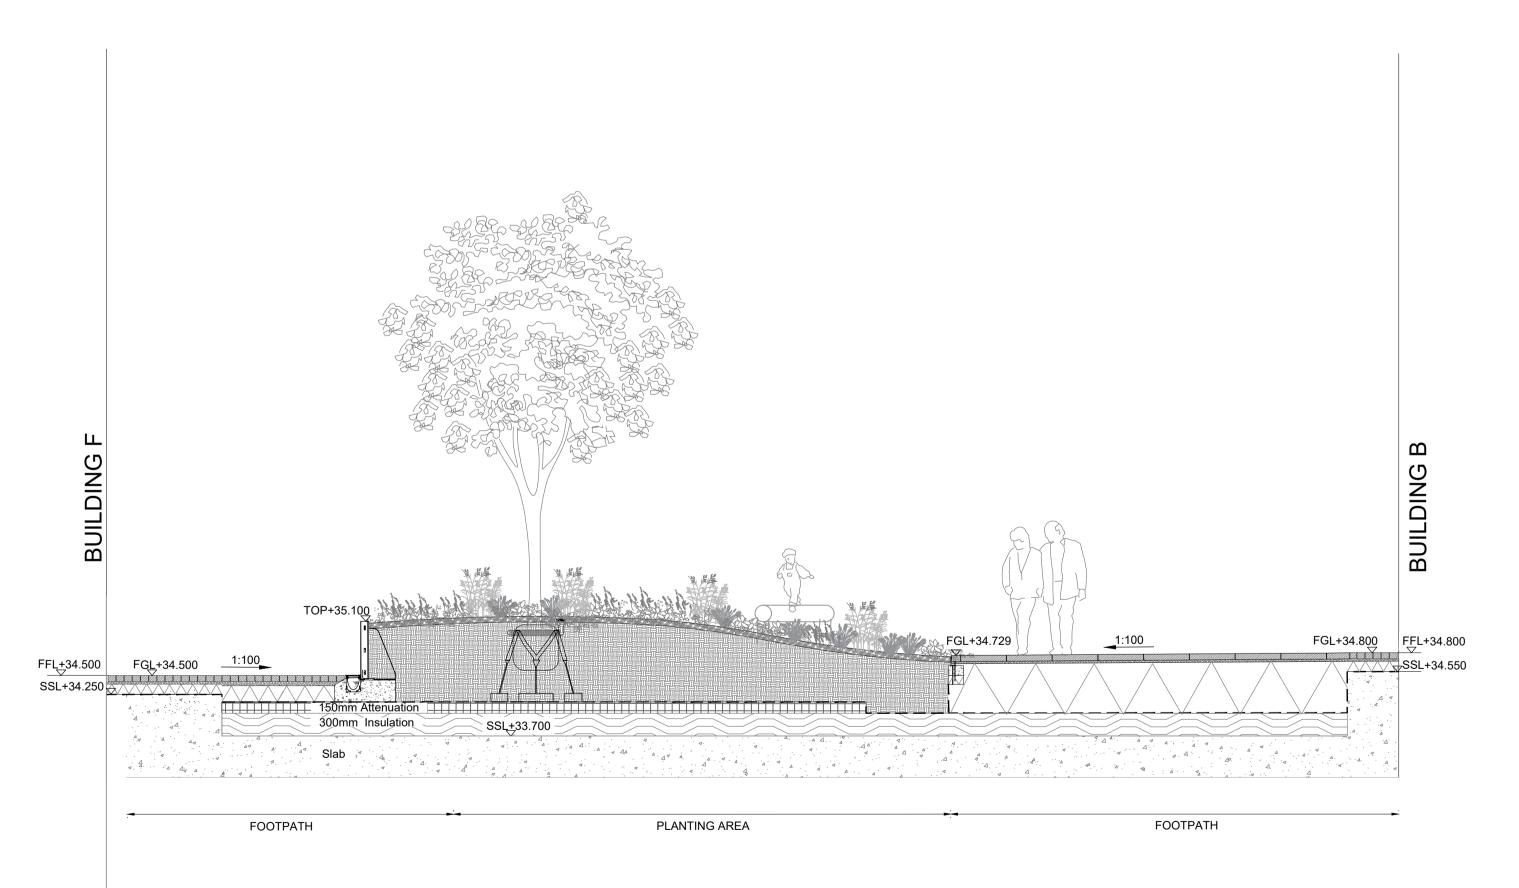

Southampton Square
Scale: 1:50

Roundhouse Way
Scale: 1:50

DO NOT SCALE FROM DRAWING

Copyright of Place Design + Planning Ltd. 2008 All Rights Reserved PLEASE NOTE: Figured dimensions take precedent over scale, do not scale from drawings. Inform Place Design + Planning Ltd of any discrepancies before works commence on site. All dimensions to be checked on site

NOTE:
Refer to supplier's specification for installation of play equipment.

St. George North London St. George North London, St. George House, 16 The Boulevard, Imperial Wharf, London SW6 2UB

Camden Goods Yard Drawing Title Landscape sections - Play areas