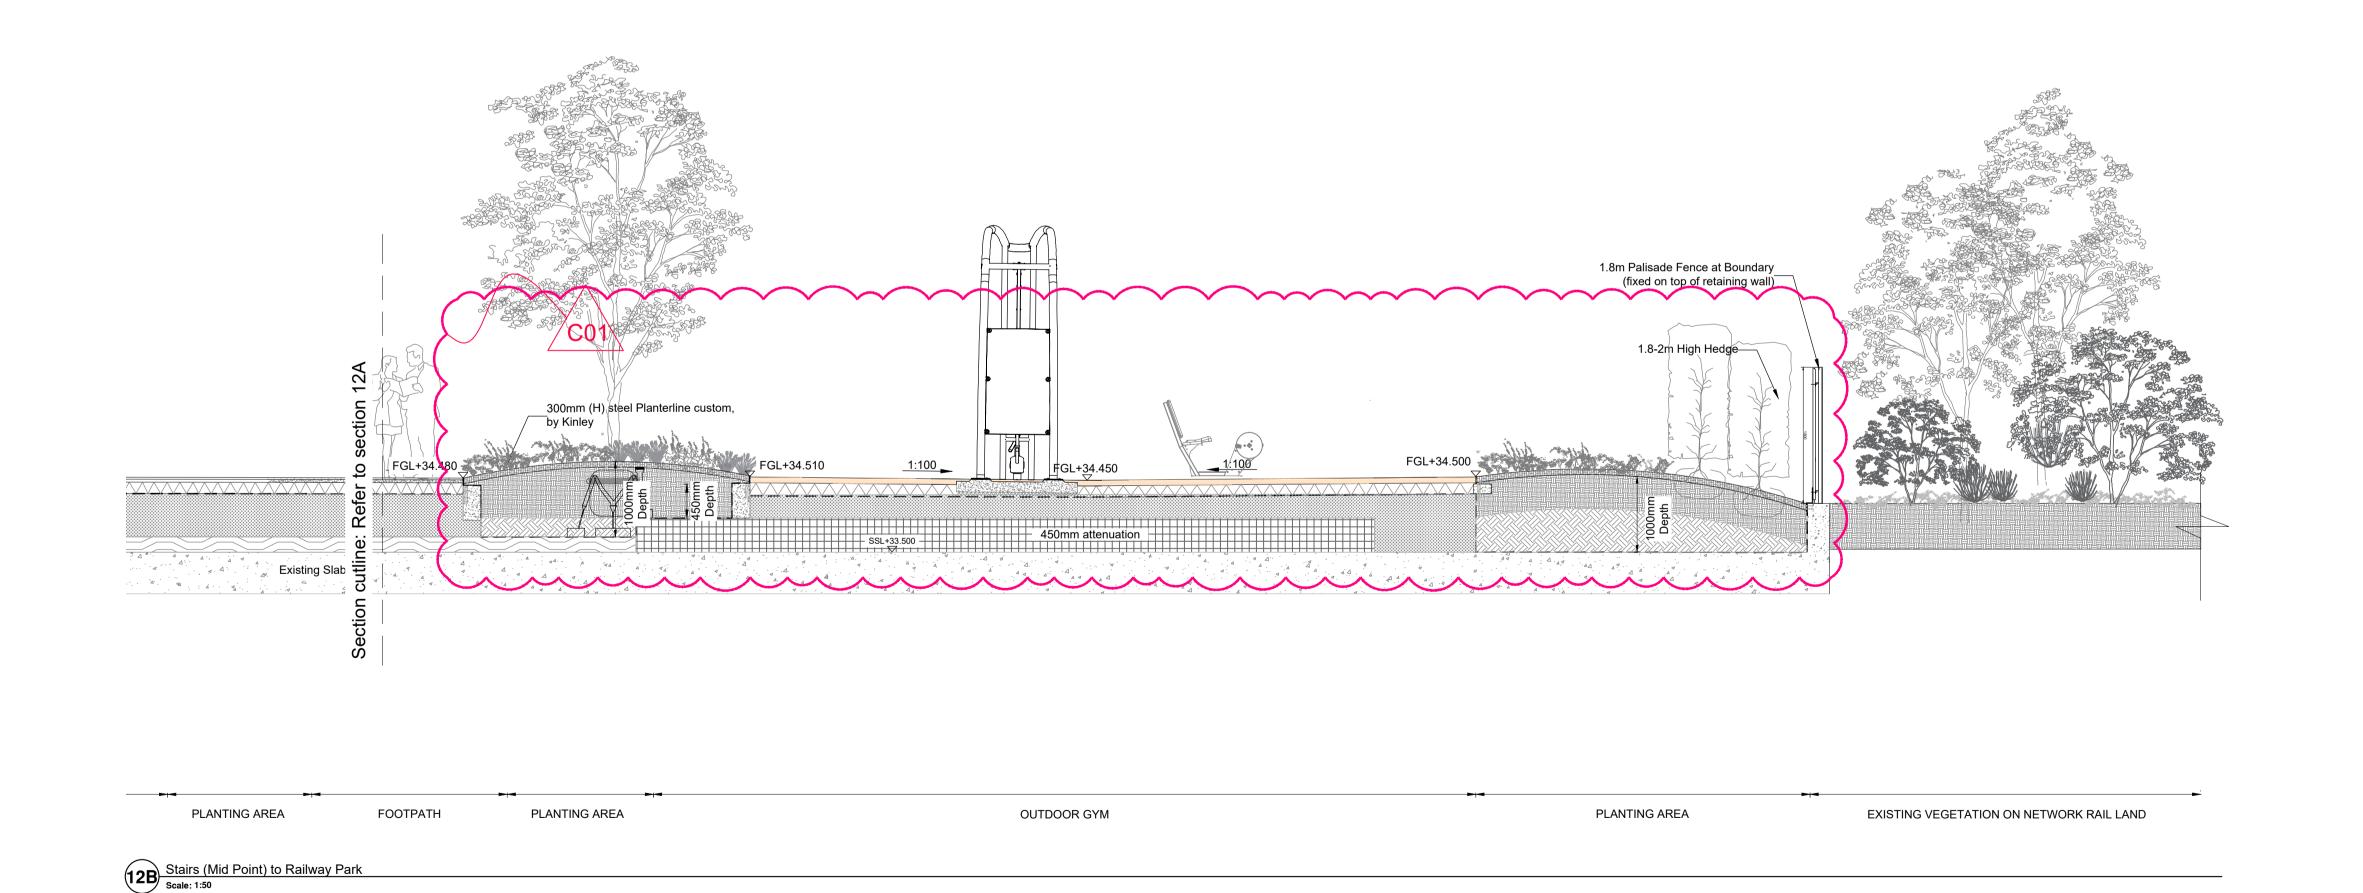

Stairs (Mid Point) to Railway Park
Scale: 1:70

DO NOT SCALE FROM DRAWING

All dimensions to be checked on site

Copyright of Place Design + Planning Ltd. 2008 All Rights Reserved PLEASE NOTE: Figured dimensions take precedent over scale, do not scale from drawings. Inform Place Design + Planning Ltd of any discrepancies before works commence on site.