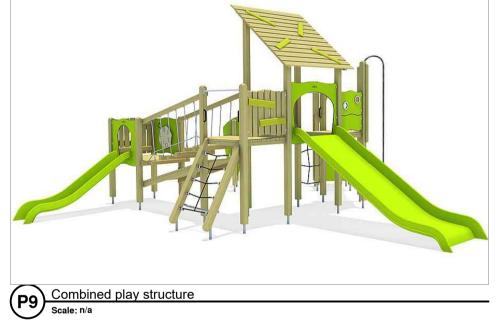

LITTLE HEN'S HOUSE

Land. spec.: Q52.342

STEPPING LOGS

Land. spec.: Q52.325

COMBINED PLAY

Land. spec.: Q52.340 FOREST BUG SEESAW

SPRING ROCKER -FOREST BUG by Kompan. Land. spec.: Q52.390 SPRING ROCKER -

by Kompan Land. spec.: Q52.397