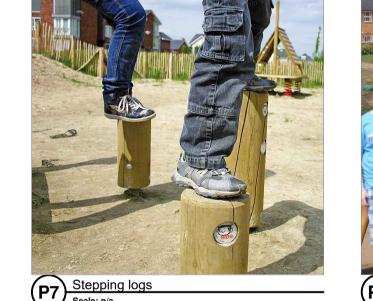

LITTLE HEN'S HOUSE

Land. spec.: Q52.342

STEPPING LOGS

Land. spec.: Q52.325

COMBINED PLAY

Land. spec.: Q52.340 FOREST BUG SEESAW

SPRING ROCKER -FOREST BUG by Kompan. Land. spec.: Q52.390 SPRING ROCKER -

by Kompan Land. spec.: Q52.397