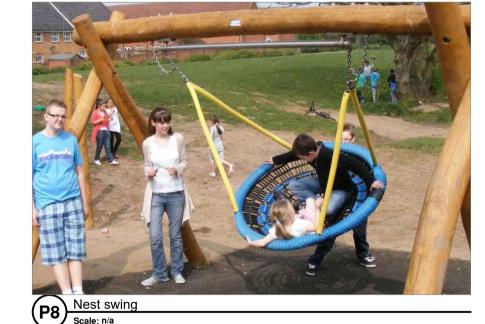

**NEST SWING** by Kompan. Land. spec.: Q52.440

DO NOT SCALE FROM DRAWING Copyright of Place Design + Planning Ltd. 2008 All Rights Reserved PLEASE NOTE: Figured dimensions take precedent over scale, do not scale from drawings. Inform Place Design + Planning Ltd of any discrepancies before works commence on site.