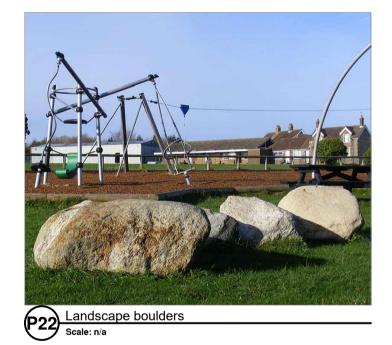

P22 C LANDSCAPE BOULDERS by CED Stone Land. spec.: Q52.327

BESPOKE SLIDE by Kompan. Land. spec.: Q52.420

P25 By Kompan Land Land. spec.: Q52.421

> P26 CLIMBING ROPE - LONG by Kompan. Land. spec.: Q52.331