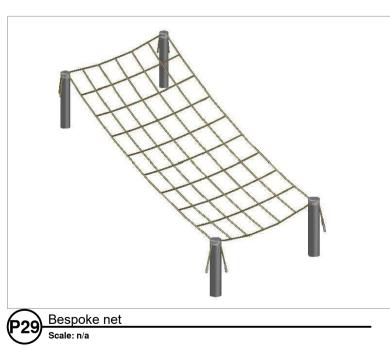

| C01 Minor amendments.     |
| Inform Place Design + Planning Ltd of any                                              | ENVIRONMENTAL:                                                                                                                    |                           |
| discrepancies before works commence on site.                                           |                                                                                                                                   |                           |
| All dimensions to be checked on site                                                   | IT IS ASSUMED ALL WORKS WILL BE CARRIED OUT BY A COMPETANT CONTRACTOR<br>WORKING, WHERE APPROPRIATE TO AN AGREED METHOD STATEMENT |                           |











## PLAY EQUIPMENT

P1 BALANCE NET by Kompan. Land. spect 5 P7











4 11 11 11 11



• STEPPING LOGS by Eibe. Land. spec.: Q52.325

P16 STEPPING STILTS by Kompan. Land. spec.: Q52.330

P17 BALANCING STEPS WITH ROPE by Kompan. Land. spec.: Q52.326

P22 C LANDSCAPE BOULDERS by CED Stone Land. spec.: Q52.327

BESPOKE SLIDE by Kompan. Land. spec.: Q52.420

P25 By Kompan Land Land. spec.: Q52.421

> P26 CLIMBING ROPE - LONG by Kompan. Land. spec.: Q52.331

CLIMBING GRIPS

BESPOKE NET by Kompan.

## 

SAFETY SURFACE Wetpour playground surfacing, Earth blend to Playgrounds, Playtop.

SAFETY ZONE

FREE SPACE ZONE



Design + Planning

<sup>scale</sup>1:100 <sup>at</sup>A1

drw no.

Drawing Title Play areas - GA (2 of 3)

Project Stage Stage 4

Project Title

rev no. CGY00-PLA-PUB-ZZ-DR-LS