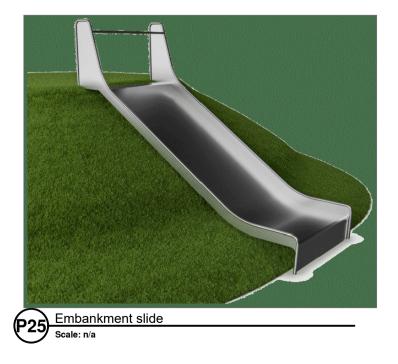

P22 C LANDSCAPE BOULDERS by CED Stone Land. spec.: Q52.327

BESPOKE SLIDE by Kompan. Land. spec.: Q52.420

P25 By Kompan Land Land. spec.: Q52.421

> P26 CLIMBING ROPE - LONG by Kompan. Land. spec.: Q52.331