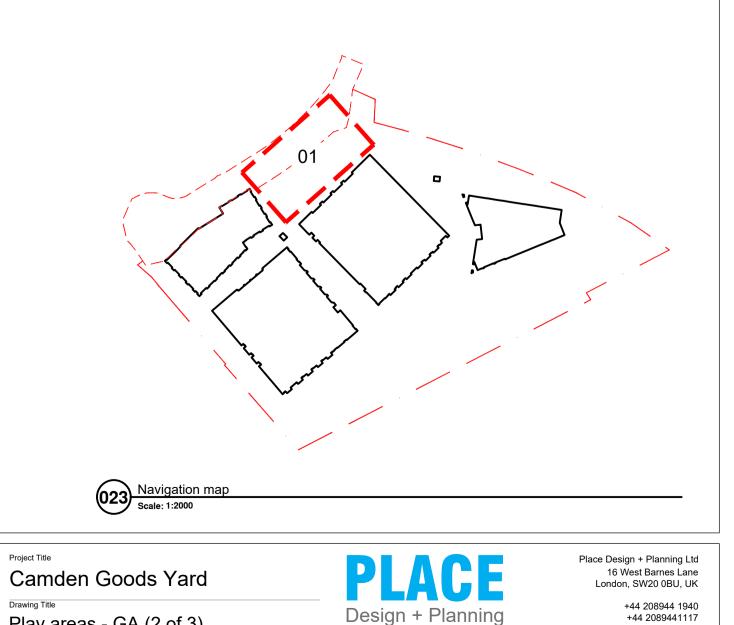

## 

SAFETY SURFACE Wetpour playground surfacing, Earth blend to Playgrounds, Playtop.

SAFETY ZONE

FREE SPACE ZONE

Design + Planning

<sup>scale</sup>1:100 <sup>at</sup>A1

drw no.

Drawing Title Play areas - GA (2 of 3)