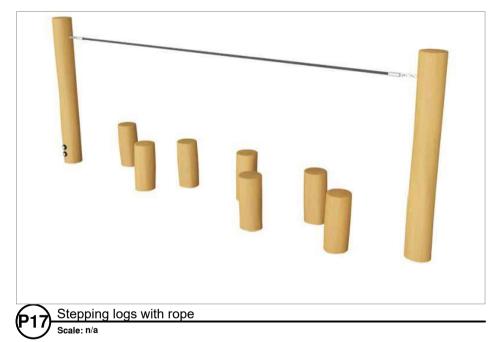

## PLAY EQUIPMENT

P1 BALANCE NET by Kompan. Land. spect 5 P7

4 11 11 11 11

• STEPPING LOGS by Eibe. Land. spec.: Q52.325

P16 STEPPING STILTS by Kompan. Land. spec.: Q52.330

P17 BALANCING STEPS WITH ROPE by Kompan. Land. spec.: Q52.326