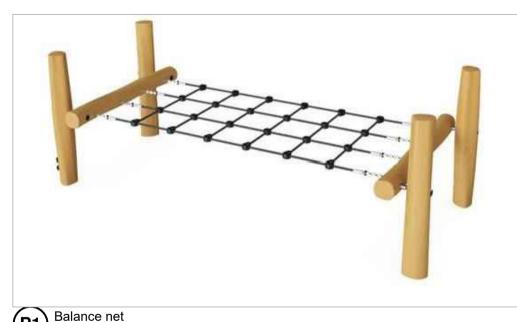

## PLAY EQUIPMENT

P1 BALANCE NET by Kompan. Land. spect 5 P7

4 11 11 11 11

• STEPPING LOGS by Eibe. Land. spec.: Q52.325

P16 STEPPING STILTS by Kompan. Land. spec.: Q52.330

P17 BALANCING STEPS WITH ROPE by Kompan. Land. spec.: Q52.326