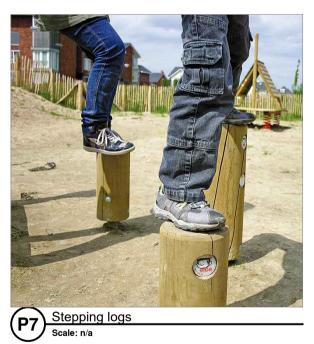

## PLAY EQUIPMENT

P1 BALANCE NET by Kompan. Land. spect 5 P7

4 11 11 11 11

• STEPPING LOGS by Eibe. Land. spec.: Q52.325

P16 STEPPING STILTS by Kompan. Land. spec.: Q52.330

P17 BALANCING STEPS WITH ROPE by Kompan. Land. spec.: Q52.326