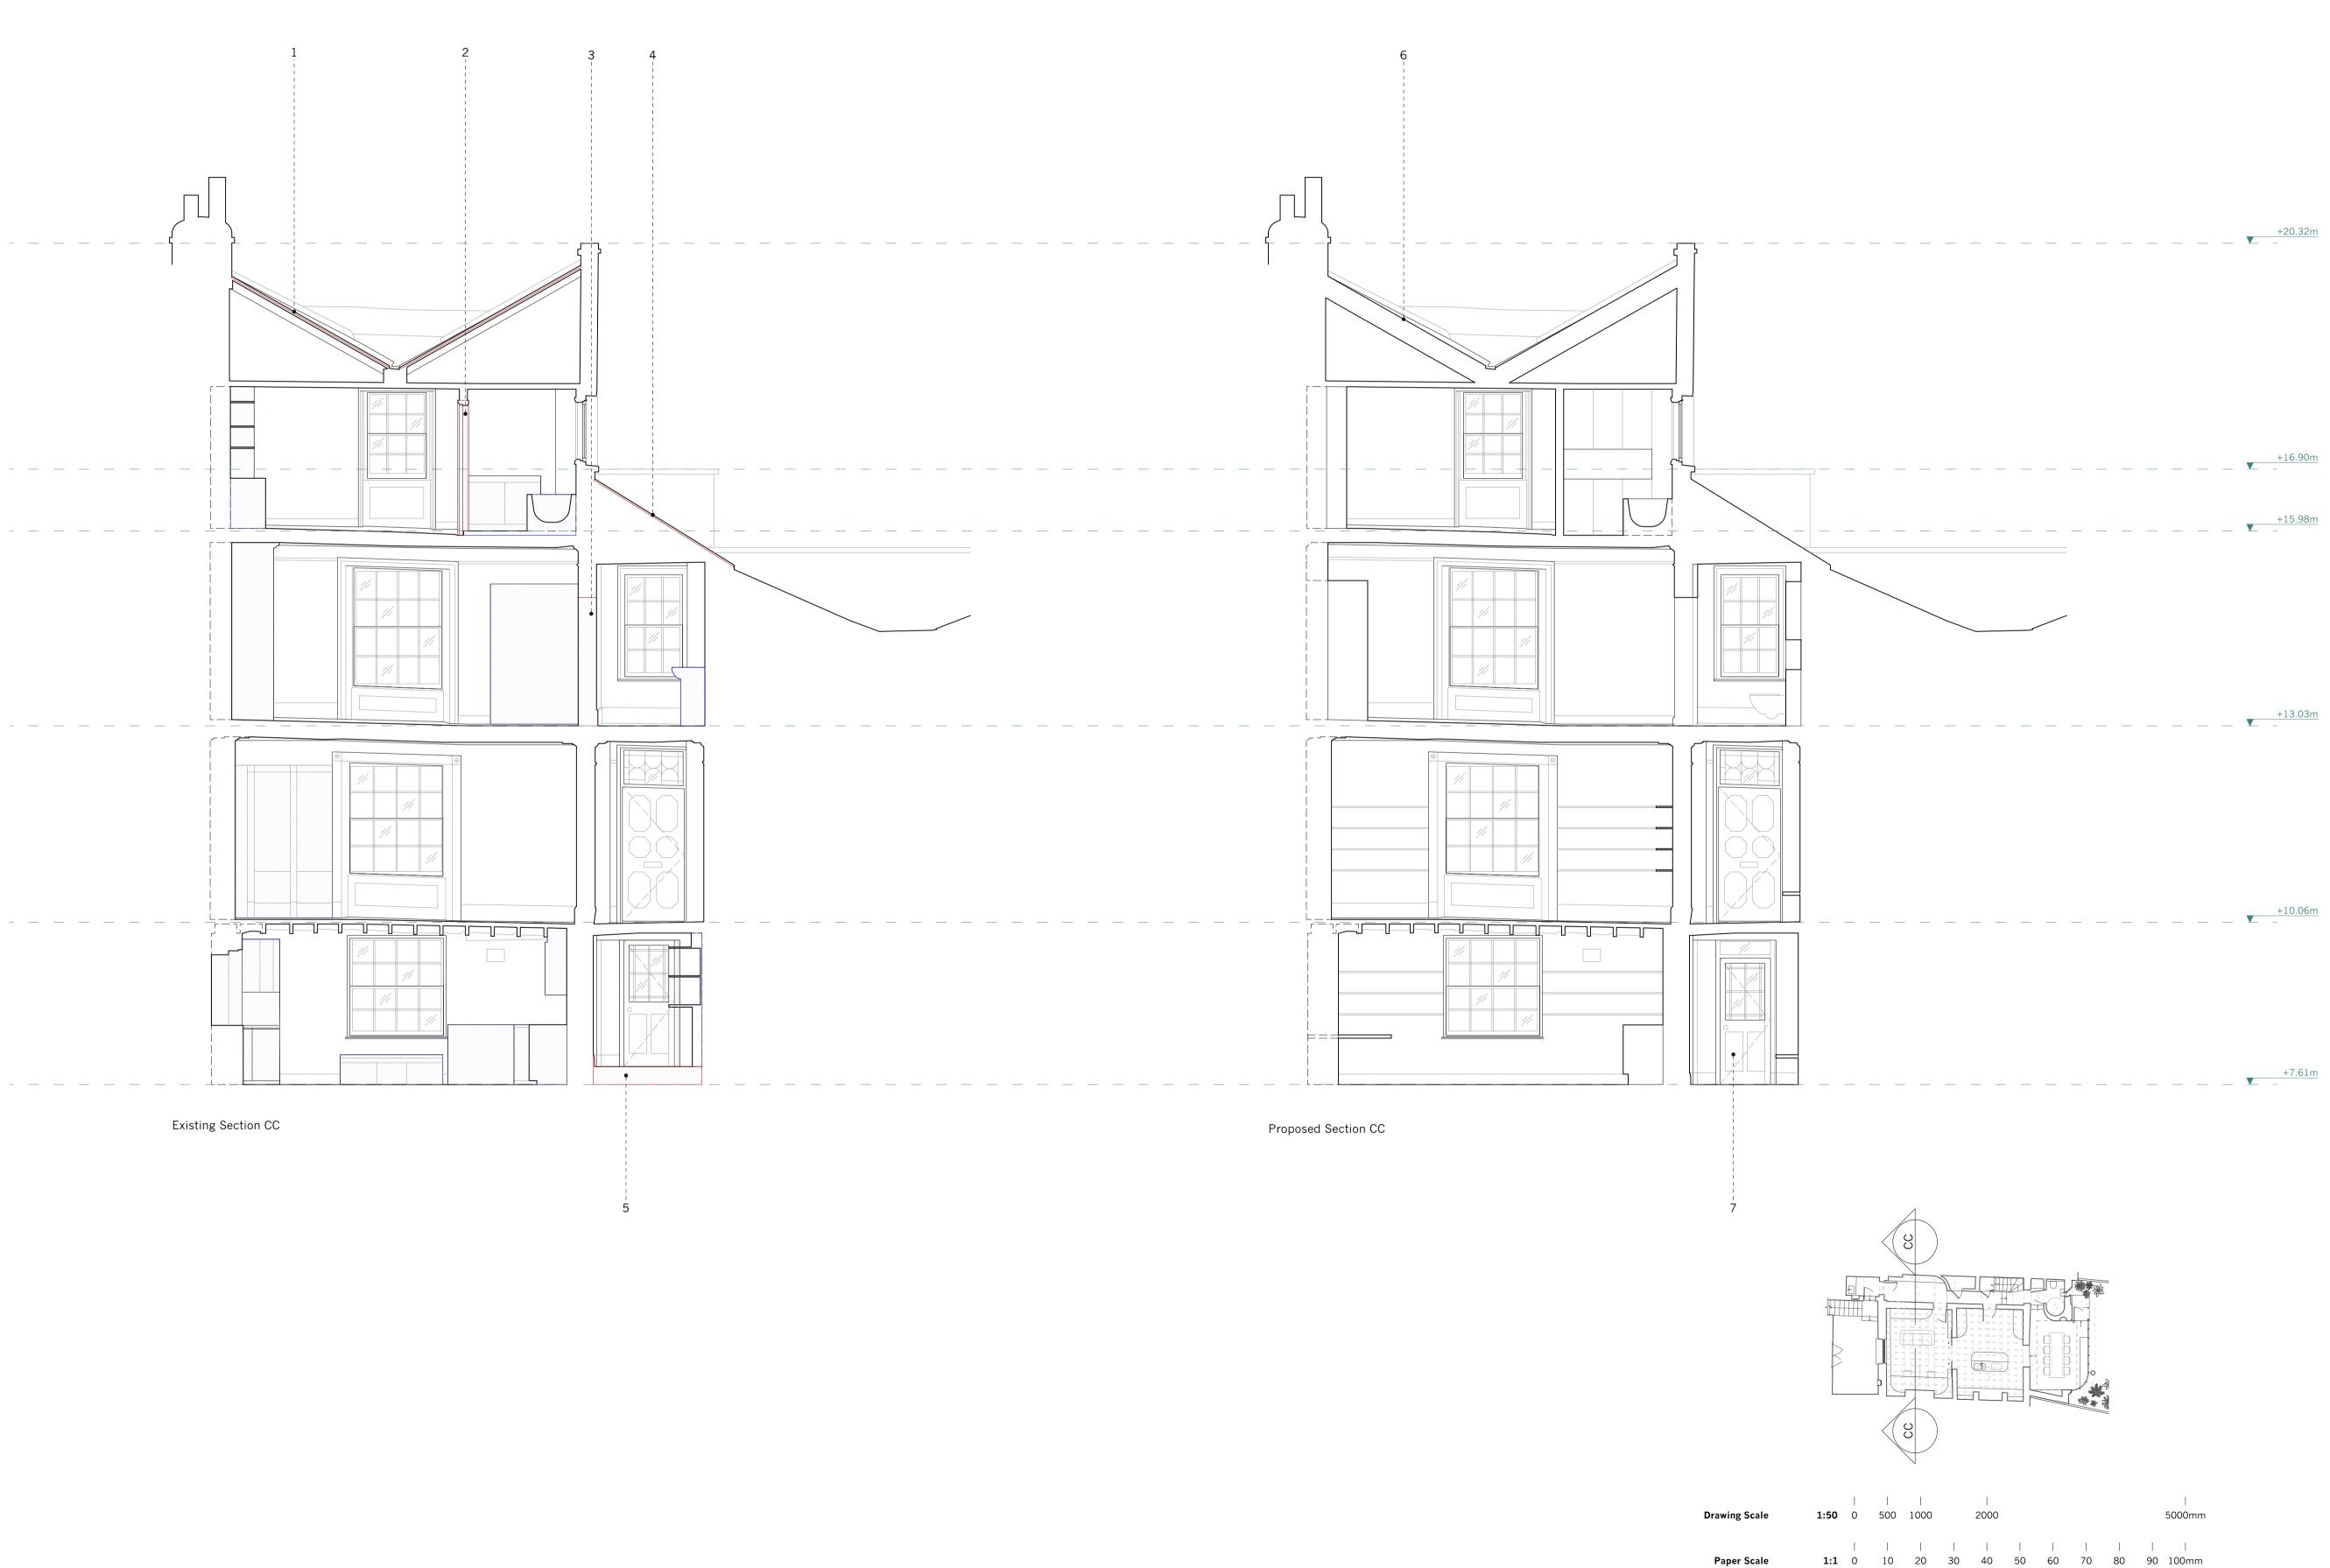

## Legend:

Existing roof tiles removed, repair works carried out to rectify water ingress and install additional insulation, replaced with alternative of similar appearance

2. Existing door removed and blocked up

3. New doorway opened up, allowing for awkward-shaped bathroom to be divided into bathroom and utility

Existing roof tiles removed, repair works carried out to rectify water ingress and install additional insulation, replaced with alternative of similar appearance

5. Floor level lowered to match other areas of this floor previously lowered

6. PV solar panels added to areas of butterfly roof not visible from the street

7. Existing glazed door carefully removed, frame partially replaced to fit taller corridor with fixed glazed light above

## Key:

Existing elements being demolished

Existing doors reversed

Existing ancillary elements being removed (eg joinery, services etc)

Aproximate key levels, obtained from measured – survey but some minor variance may occur due to uneven nature of existing building