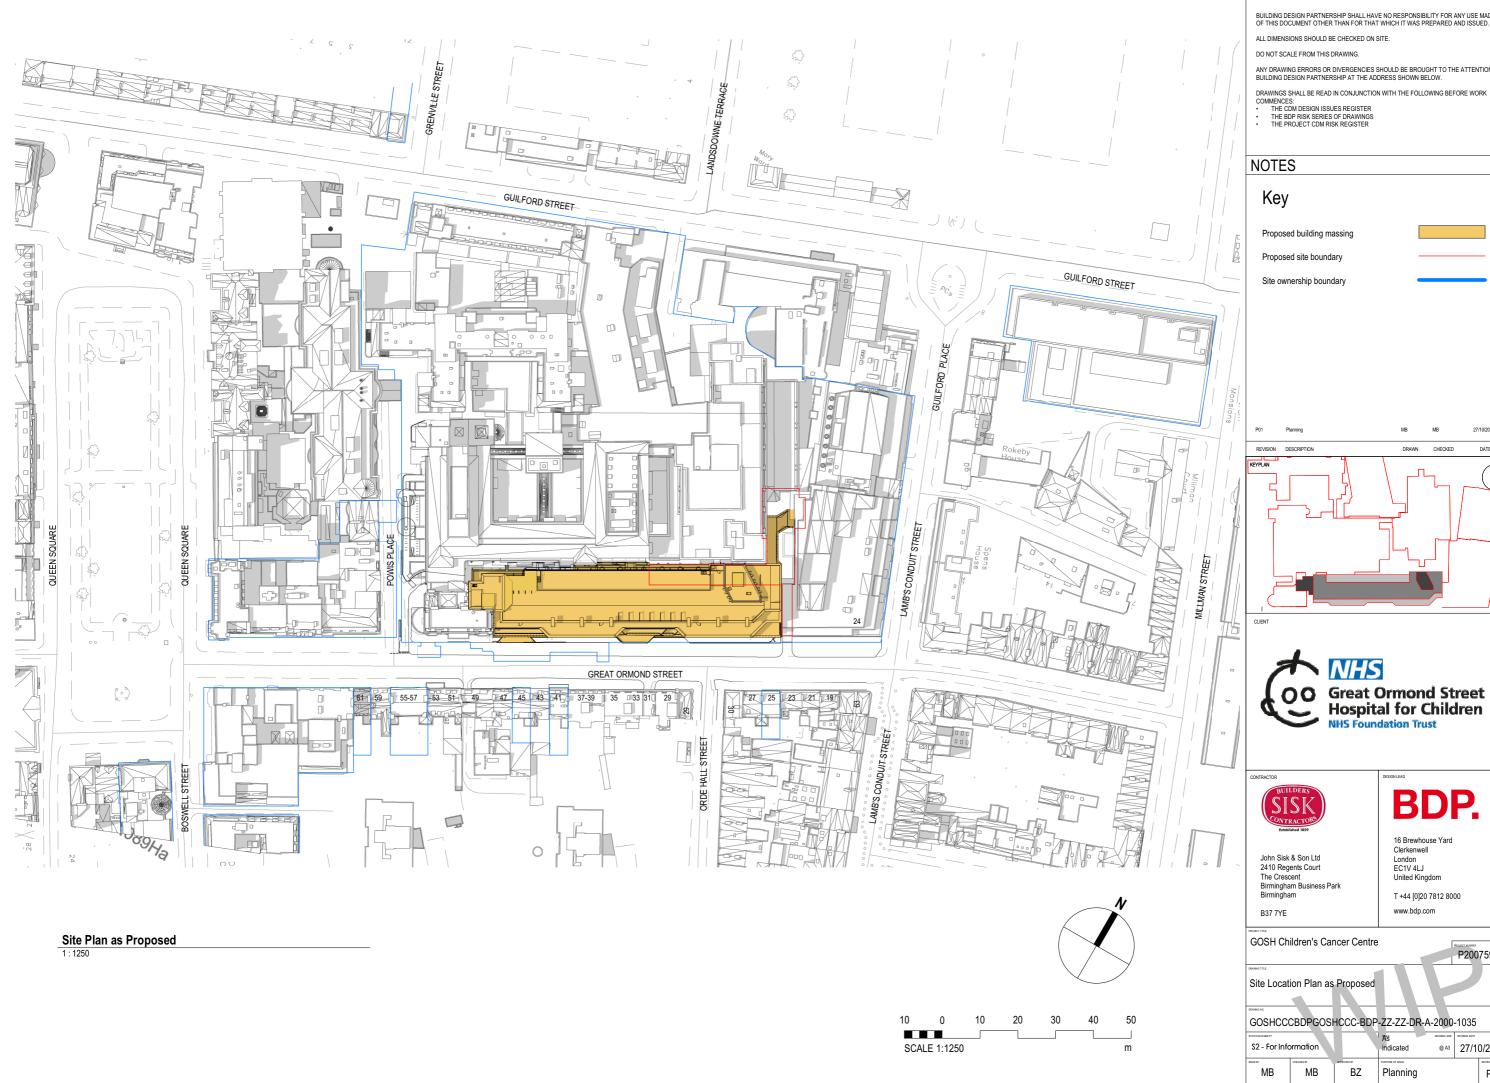

THE CDM DESIGN ISSUES REGISTER
THE BOP RISK SERIES OF DRAWINGS
THE PROJECT CDM RISK REGISTER

Proposed building massing

Proposed site boundary

Site ownership boundary

Great Ormond Street Hospital for Children NHS Foundation Trust

BDP.

16 Brewhouse Yard Clerkenwell London EC1V 4LJ United Kingdom

T +44 [0]20 7812 8000 www.bdp.com

GOSH Children's Cancer Centre

P2007598

10:46:17

Site Location Plan as Proposed

GOSHCCCBDPGOSHCCC-BDP-ZZ-ZZ-DR-A-2000-1035