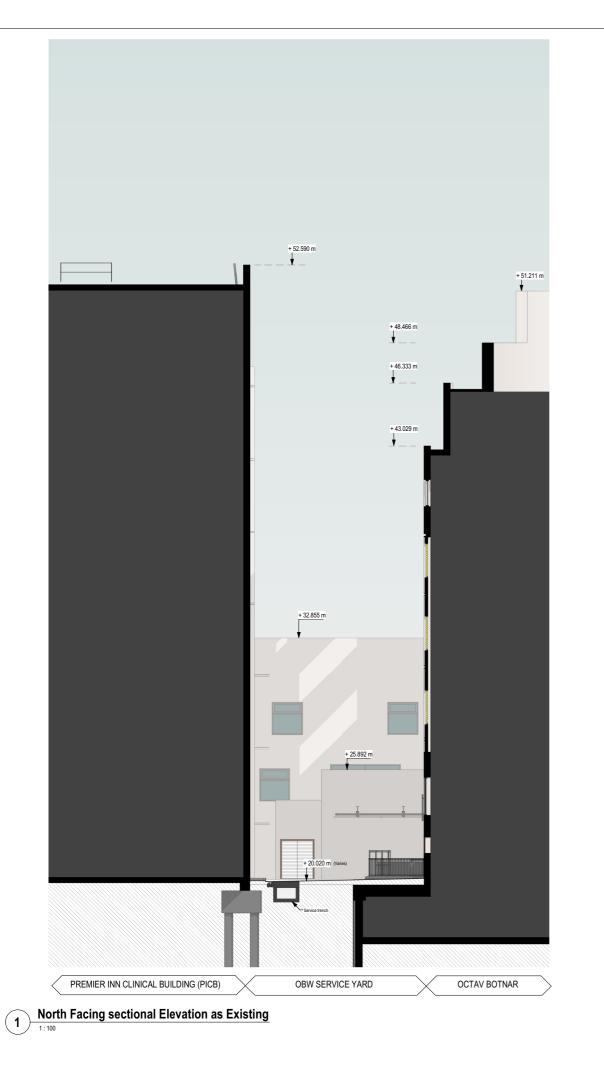

DRAWINGS SHALL BE READ IN CONJUNCTION WITH THE FOLLOWING BEF

THE CDM DESIGN ISSUES REGI
 THE BDP RISK SERIES OF DRAW

CLEAR PLANT ROOM HEIGHTS AT LEVELS 0 AND 9 TO BE CONFIRMED AS PA OF ONGOING STAGE 3 COORDINATION.

NOTES

BDP.

John Sisk & Son Ltd 2410 Regents Court The Crescent Birmingham Business Park Birmingham

B37 7YE

16 Brewhouse Yard Clerkenwell London EC1V 4LJ United Kingdom

T +44 [0]20 7812 8000 www.bdp.com

GOSH Children's Cancer Centre

P2007598

North & South Facing sectional Elevation as Existing

GOSHCCC-BDP-ZZ-ZZ-DR-A-2000-2031

S2 - For Information 1: 100 @ A1 27/10/2023

PG MB BZ Planning P0