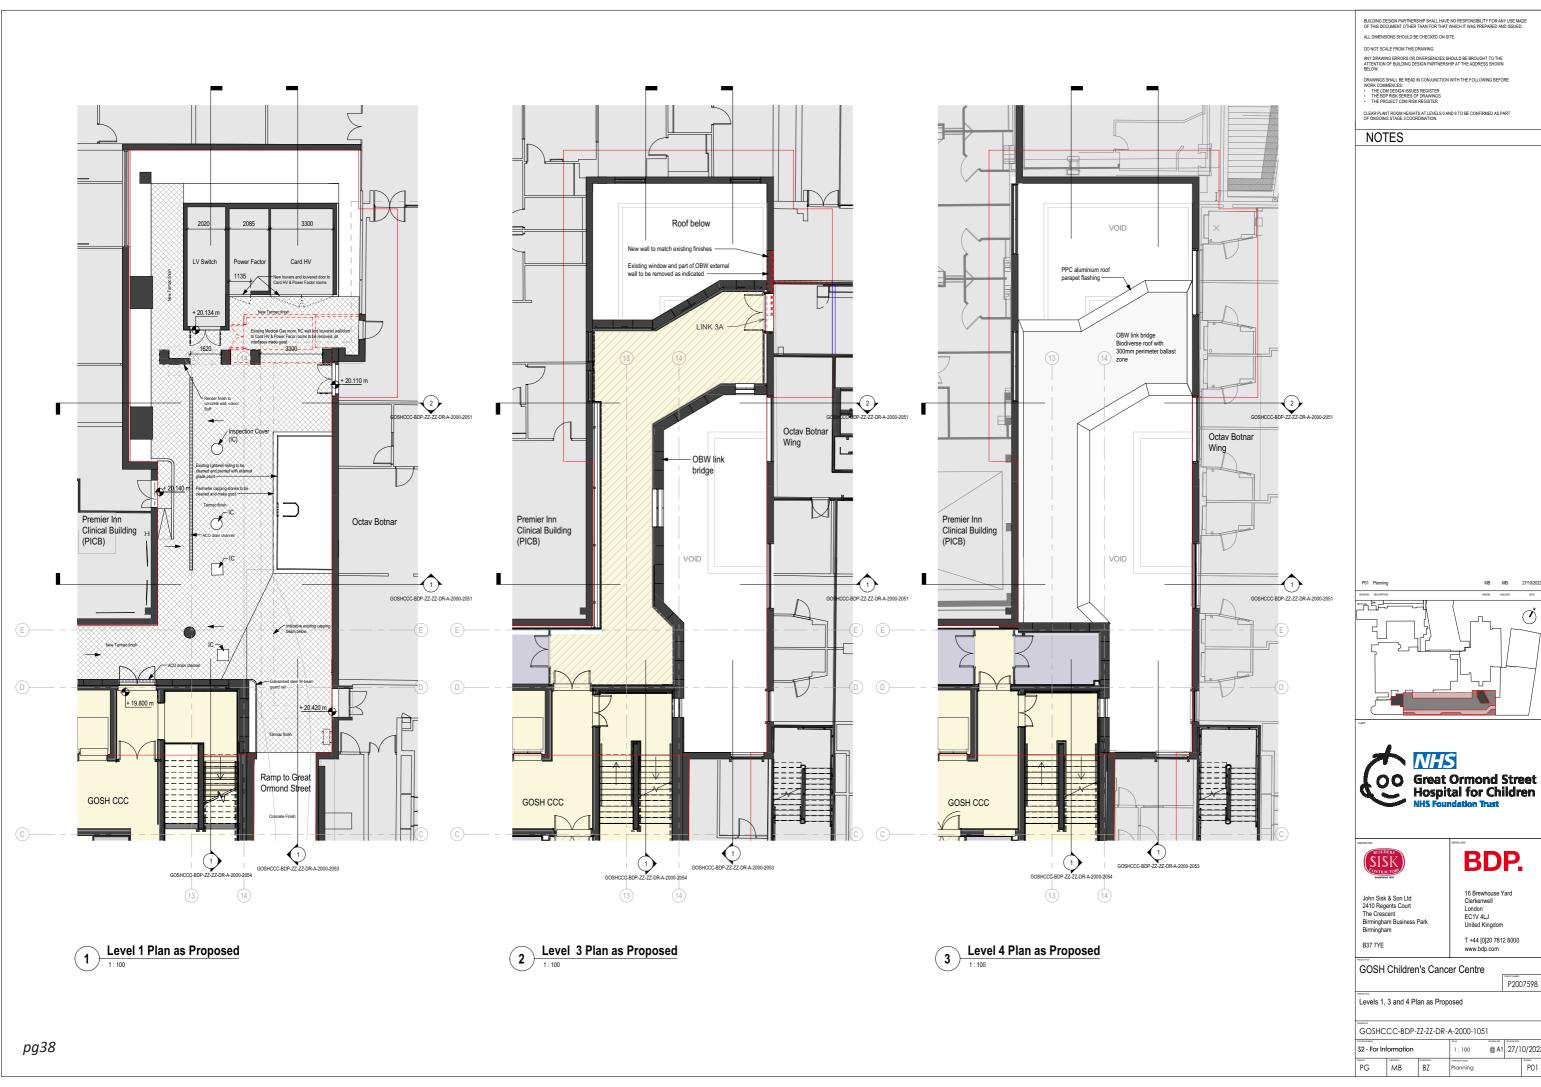

DRAWINGS SHALL BE READ IN CONJUNCTION WITH THE FOLLOWING BEF

THE CDM DESIGN ISSUES REGI
 THE BDP RISK SERIES OF DRAW

CLEAR PLANT ROOM HEIGHTS AT LEVELS 0 AND 9 TO BE CONFIRMED AS PA OF ONGOING STAGE 3 COORDINATION.

NOTES

BDP.

John Sisk & Son Ltd 2410 Regents Court The Crescent Birmingham Business Park Birmingham

B37 7YE

16 Brewhouse Yard Clerkenwell London EC1V 4LJ United Kingdom

T +44 [0]20 7812 8000 www.bdp.com

GOSH Children's Cancer Centre

P2007598

North & South Facing sectional Elevation as Existing

GOSHCCC-BDP-ZZ-ZZ-DR-A-2000-2031

S2 - For Information 1: 100 @ A1 27/10/2023

PG MB BZ Planning P0