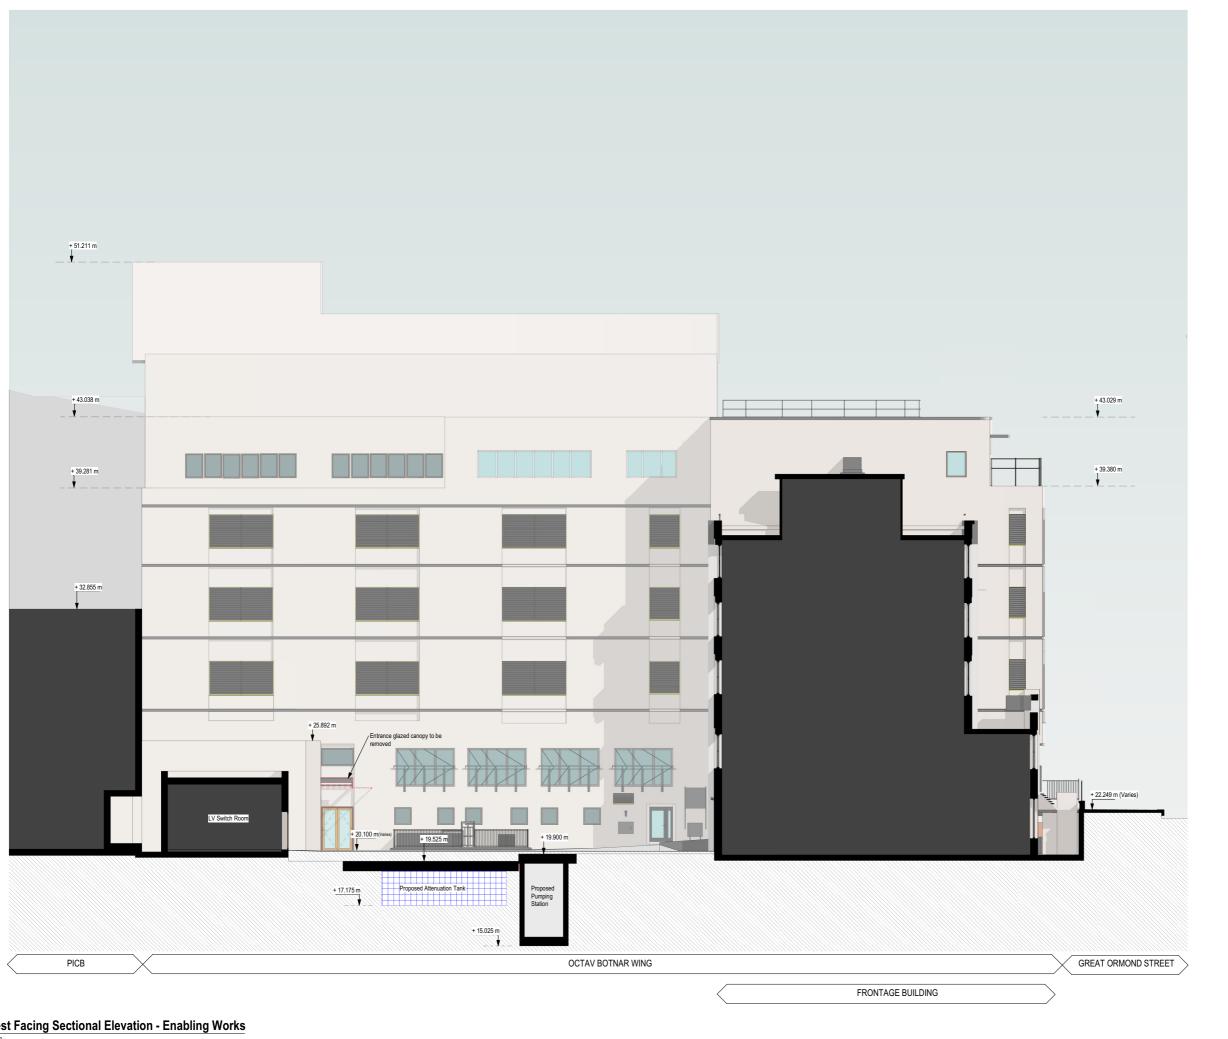

P2007598

West Facing Sectional Elevation - Enabling Works

GOSHCCC-BDP-ZZ-ZZ-DR-A-2000-2044

1:100 @ A1 27/10/2023 S2 - For Information PG MB BZ

West Facing Sectional Elevation - Enabling Works

2 South Facing sectional Elevation as Existing