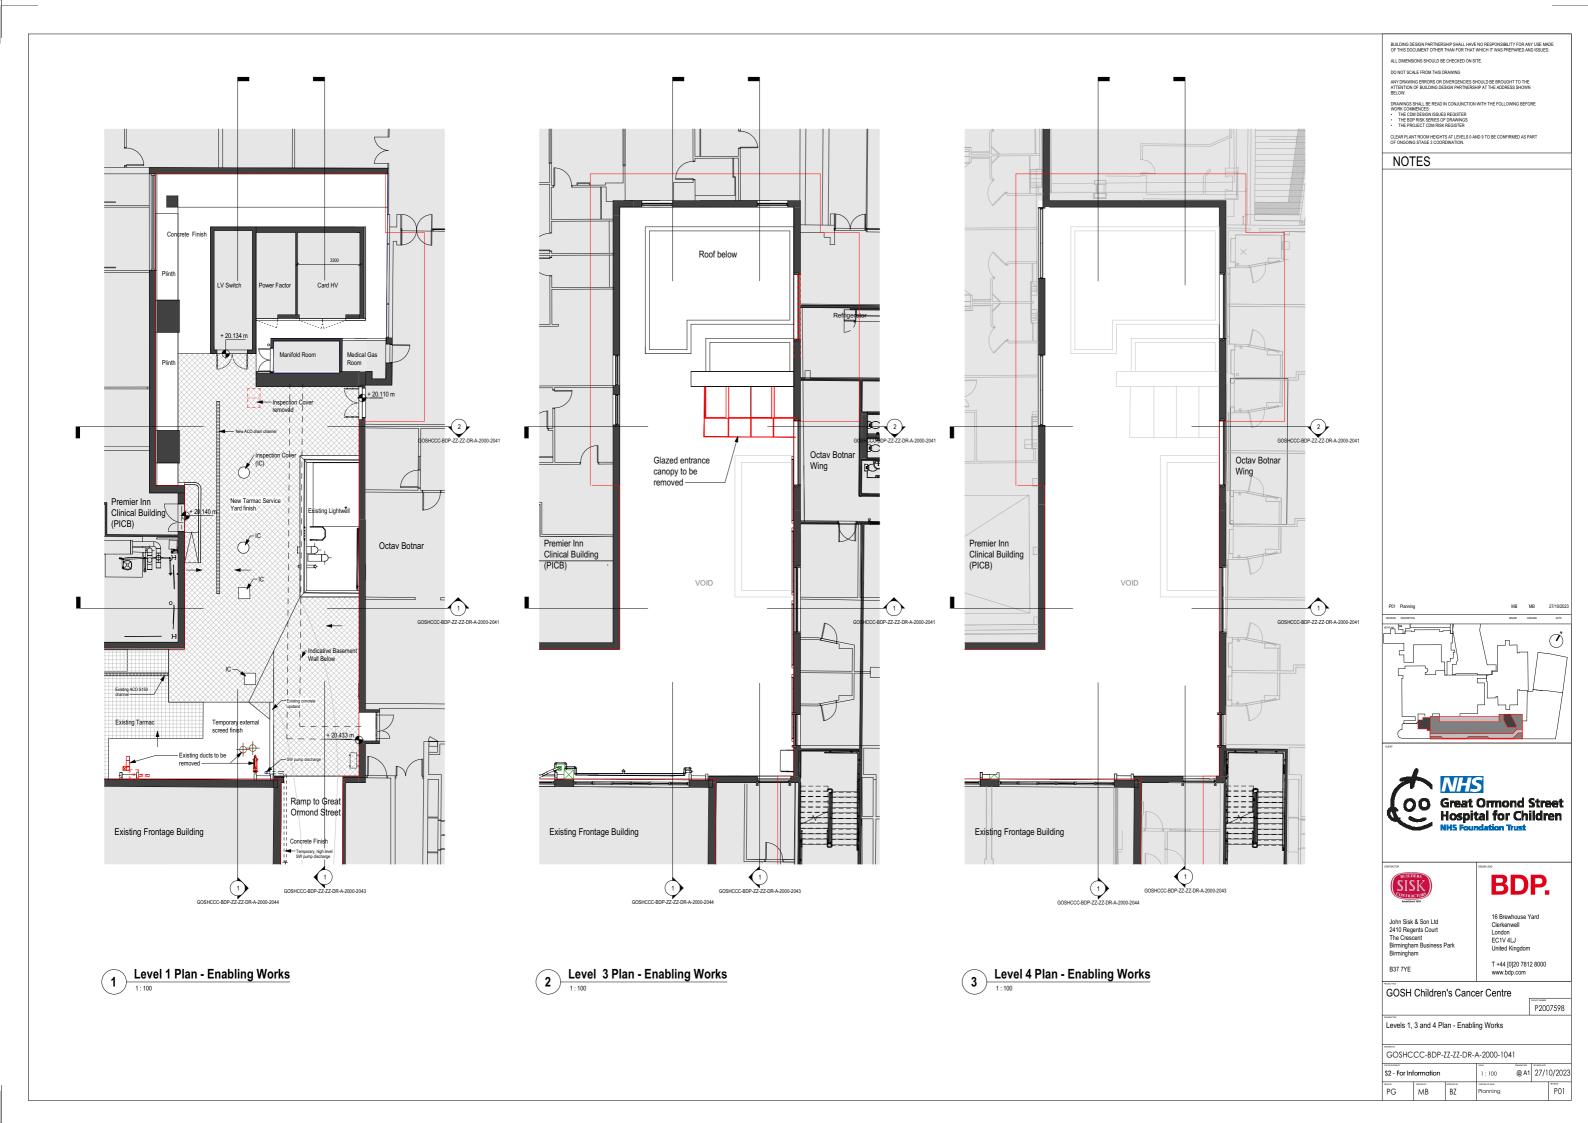

THE CDM DESIGN ISSUES F
 THE BDP RISK SERIES OF D

CLEAR PLANT ROOM HEIGHTS AT LEVELS 0 AND 9 TO BE CONFIRME OF ONGOING STAGE 3 COORDINATION.

## NOTES

BDP.

John Sisk & Son Ltd 2410 Regents Court The Crescent Birmingham Business Park Birmingham B37 7YE 16 Brewhouse Yard Clerkenwell London EC1V 4LJ United Kingdom

T +44 [0]20 7812 8000 www.bdp.com

GOSH Children's Cancer Centre

P2007598

Level 0 plan as Existing

GOSHCCC-BDP-ZZ-00-DR-A-2000-1030

PR/PG MB BZ

BUILDING DESIGN PARTNERSHIP SHALL HAVE NO RESPONSIBILITY FOR ANY USE MADE OF THIS DOCUMENT OTHER THAN FOR THAT WHICH IT WAS PREPARED AND ISSUED.