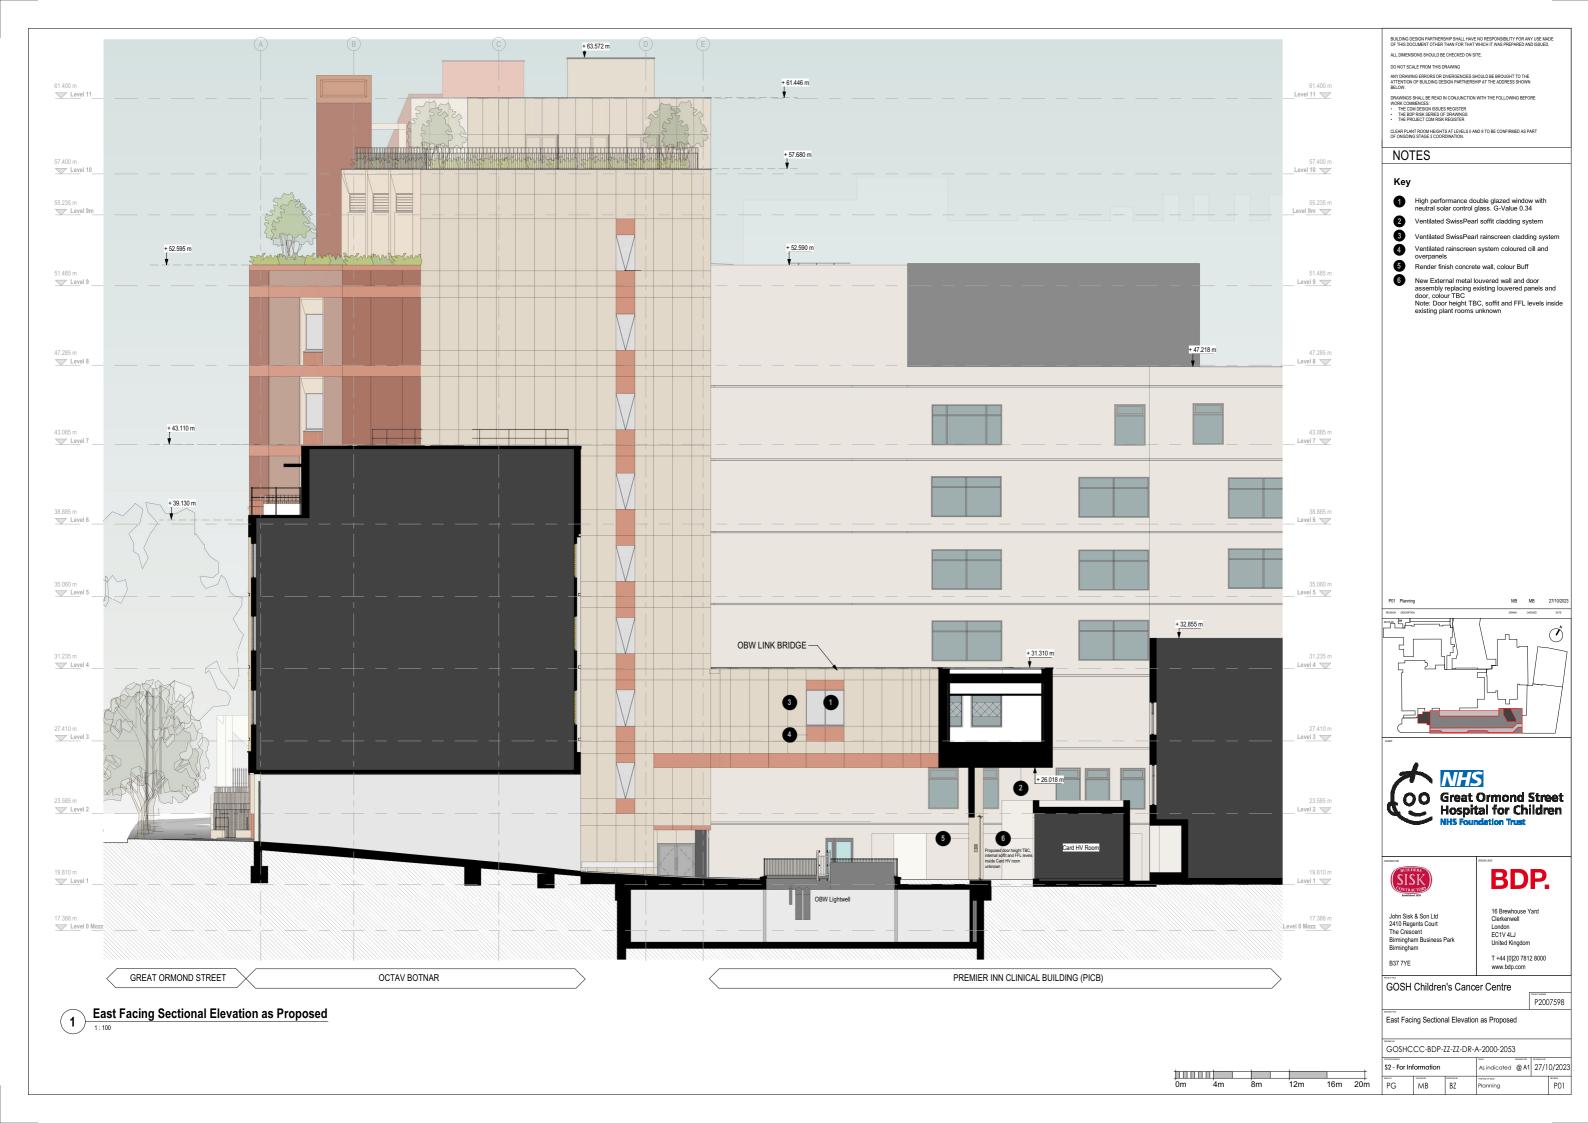

DRAWINGS SHALL BE READ IN CONJUNCTION WITH THE FOLLOWING BEF

THE CDM DESIGN ISSUES REGI
 THE BDP RISK SERIES OF DRAW

CLEAR PLANT ROOM HEIGHTS AT LEVELS 0 AND 9 TO BE CONFIRMED AS PA OF ONGOING STAGE 3 COORDINATION.

NOTES

BDP.

John Sisk & Son Ltd 2410 Regents Court The Crescent Birmingham Business Park Birmingham

B37 7YE

16 Brewhouse Yard Clerkenwell London EC1V 4LJ United Kingdom

T +44 [0]20 7812 8000 www.bdp.com

GOSH Children's Cancer Centre

P2007598

North & South Facing sectional Elevation as Existing

GOSHCCC-BDP-ZZ-ZZ-DR-A-2000-2031

S2 - For Information 1: 100 @ A1 27/10/2023

PG MB BZ Planning P0