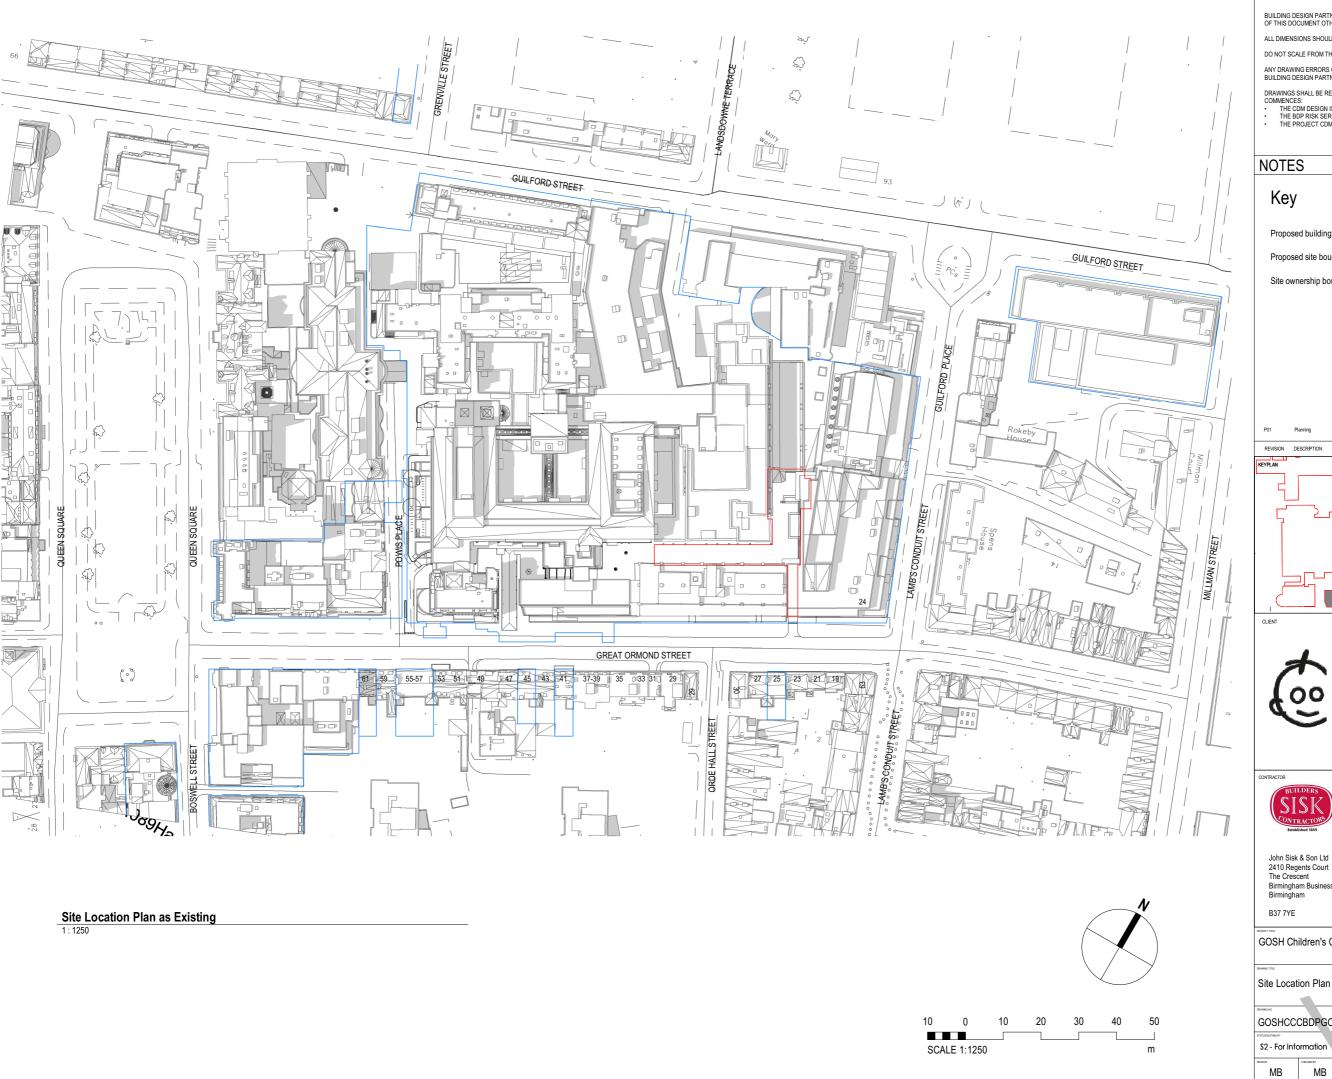

BDP. 16 Brewhouse Yard Clerkenwell London EC1V 4LJ

Birmingham Business Park

T +44 [0]20 7812 8000 www.bdp.com

United Kingdom

GOSH Children's Cancer Centre

Site Location Plan as Existing

GOSHCCCBDPGOSHCCC-BDP-ZZ-ZZ-DR-A-2000-1031