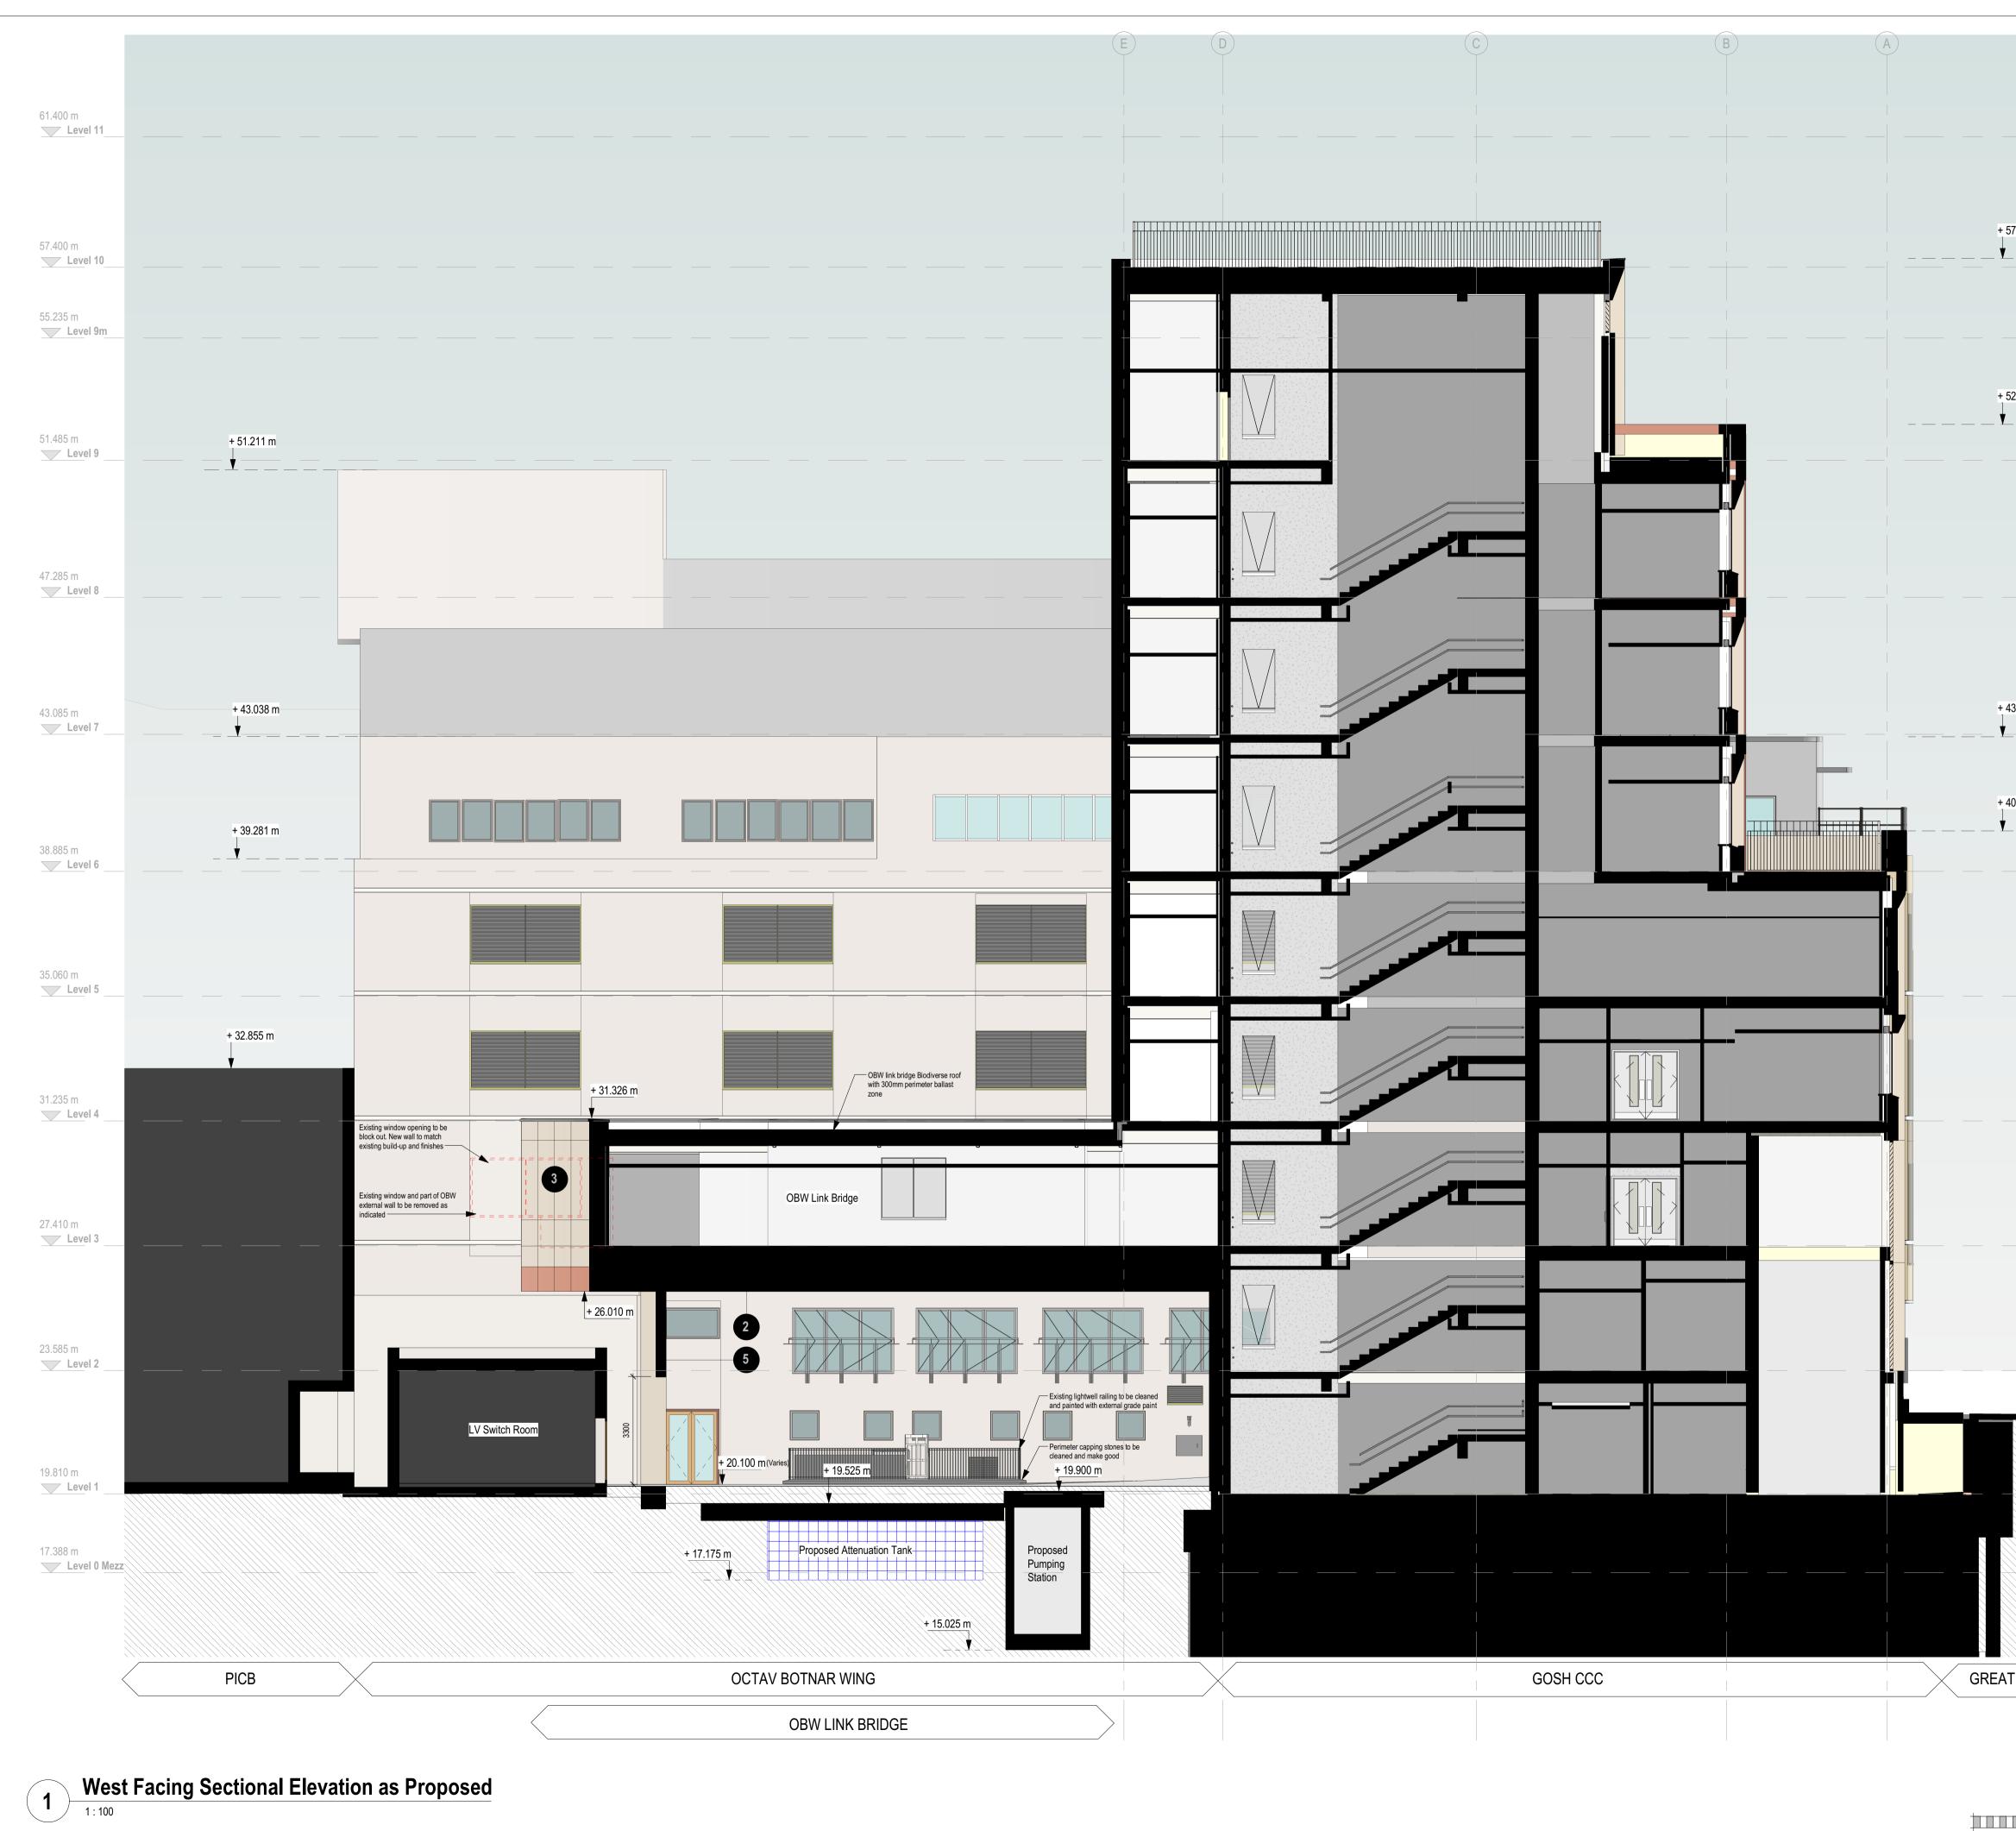

|                 |                                   |      |                                                                                                                                                |                                                                                                                                      |                                                                                                                              | NO RESPONSIBILITY FOR ANY<br>VHICH IT WAS PREPARED AND                                                                                                 |                            |     |  |
|-----------------|-----------------------------------|------|------------------------------------------------------------------------------------------------------------------------------------------------|--------------------------------------------------------------------------------------------------------------------------------------|------------------------------------------------------------------------------------------------------------------------------|--------------------------------------------------------------------------------------------------------------------------------------------------------|----------------------------|-----|--|
|                 | 61.400 m<br><b>Level 11</b>       |      | DO NOT SCA<br>ANY DRAWIN<br>ATTENTION O<br>BELOW.<br>DRAWINGS S<br>WORK COMM<br>• THE CDM<br>• THE CDM<br>• THE BDP<br>• THE PRC<br>CLEAR PLAN | LE FROM THIS D<br>G ERRORS OR E<br>DF BUILDING DE<br>HALL BE READ I<br>IENCES:<br>I DESIGN ISSUES<br>RISK SERIES OF<br>JECT CDM RISK | DIVERGENCIES SH<br>SIGN PARTNERSH<br>N CONJUNCTION <sup>1</sup><br>S REGISTER<br>F DRAWINGS<br>REGISTER<br>'S AT LEVELS 0 AN | E.<br>OULD BE BROUGHT TO THE<br>IP AT THE ADDRESS SHOWN<br>WITH THE FOLLOWING BEFORI                                                                   |                            |     |  |
| 7.679 m<br>     | 57.400 m<br>Level 10              |      | NOT<br>Key                                                                                                                                     | ËS                                                                                                                                   |                                                                                                                              |                                                                                                                                                        |                            |     |  |
|                 | 55.235 m<br>Level 9m              |      | 1                                                                                                                                              | neutral so                                                                                                                           | lar control g                                                                                                                | uble glazed window<br>lass. G-Value 0.34<br>l soffit cladding syst                                                                                     |                            |     |  |
| 2.595 m<br>     | 51.485 m<br>Level 9               |      | <b>4</b><br>5<br>6                                                                                                                             | Ventilated<br>overpanels<br>Render fin<br>New Exter<br>assembly<br>door, colo<br>Note: Doo                                           | rainscreen<br>s<br>nish concret<br>rnal metal lo<br>replacing e<br>ur TBC                                                    | l rainscreen cladding<br>system coloured cil<br>e wall, colour Buff<br>ouvered wall and do<br>xisting louvered par<br>C, soffit and FFL lev<br>inknown | l and<br>or<br>iels and    |     |  |
|                 | 47.285 m<br>Level 8               |      |                                                                                                                                                |                                                                                                                                      |                                                                                                                              |                                                                                                                                                        |                            |     |  |
| 3.029 m         | 43.085 m<br>Level 7               |      |                                                                                                                                                |                                                                                                                                      |                                                                                                                              |                                                                                                                                                        |                            |     |  |
| 0.135 m<br>     | 38.885 m<br>Level 6               |      |                                                                                                                                                |                                                                                                                                      |                                                                                                                              |                                                                                                                                                        |                            |     |  |
|                 | 35.060 m<br>Level 5               | RI   | P01 Planning<br>Evenion description                                                                                                            |                                                                                                                                      |                                                                                                                              | MB ME<br>DRAWN CHECK                                                                                                                                   |                            |     |  |
|                 | 31.235 m<br>Level 4               |      |                                                                                                                                                |                                                                                                                                      |                                                                                                                              |                                                                                                                                                        |                            |     |  |
|                 | 27.410 m<br>Level 3               | CL.  | IENT                                                                                                                                           |                                                                                                                                      |                                                                                                                              |                                                                                                                                                        |                            |     |  |
|                 | 23.585 m<br><b>Level 2</b>        |      |                                                                                                                                                |                                                                                                                                      | lospit                                                                                                                       | Ormond S<br>al for Chil                                                                                                                                |                            |     |  |
|                 | 19.810 m<br><b>Lev<u>el 1</u></b> | CO   | BUILDI<br>SIS<br>Eublished                                                                                                                     | K                                                                                                                                    |                                                                                                                              | DESIGN LEAD                                                                                                                                            | Ρ.                         |     |  |
|                 | 17.388 m<br>evel 0 Mezz           |      | John Sisk<br>2410 Rege<br>The Cresc<br>Birminghal<br>Birminghal<br>B37 7YE                                                                     | ents Court<br>ent<br>m Business I                                                                                                    | Park                                                                                                                         | 16 Brewhouse Ya<br>Clerkenwell<br>London<br>EC1V 4LJ<br>United Kingdom<br>T +44 [0]20 7812<br>www.bdp.com                                              |                            |     |  |
| T ORMOND STREET |                                   | , (  | WING TITLE                                                                                                                                     |                                                                                                                                      |                                                                                                                              | er Centre                                                                                                                                              | Dectmander<br>P2007596     | 8   |  |
| -               |                                   |      |                                                                                                                                                | West Facing Sectional Elevation as Proposed                                                                                          |                                                                                                                              |                                                                                                                                                        |                            |     |  |
|                 |                                   | STAT | 2 - For Inf                                                                                                                                    |                                                                                                                                      | (/                                                                                                                           | SCALE DRAWING SIZE                                                                                                                                     | revision da te<br>27/10/20 | )23 |  |
| 4m 8m           | 12m 16m                           | 20m  | PG                                                                                                                                             | снескер вч<br>MB                                                                                                                     | APPROVED BY<br>BZ                                                                                                            | PURPOSE OF ISSUE<br>Planning                                                                                                                           | PO                         | )]  |  |