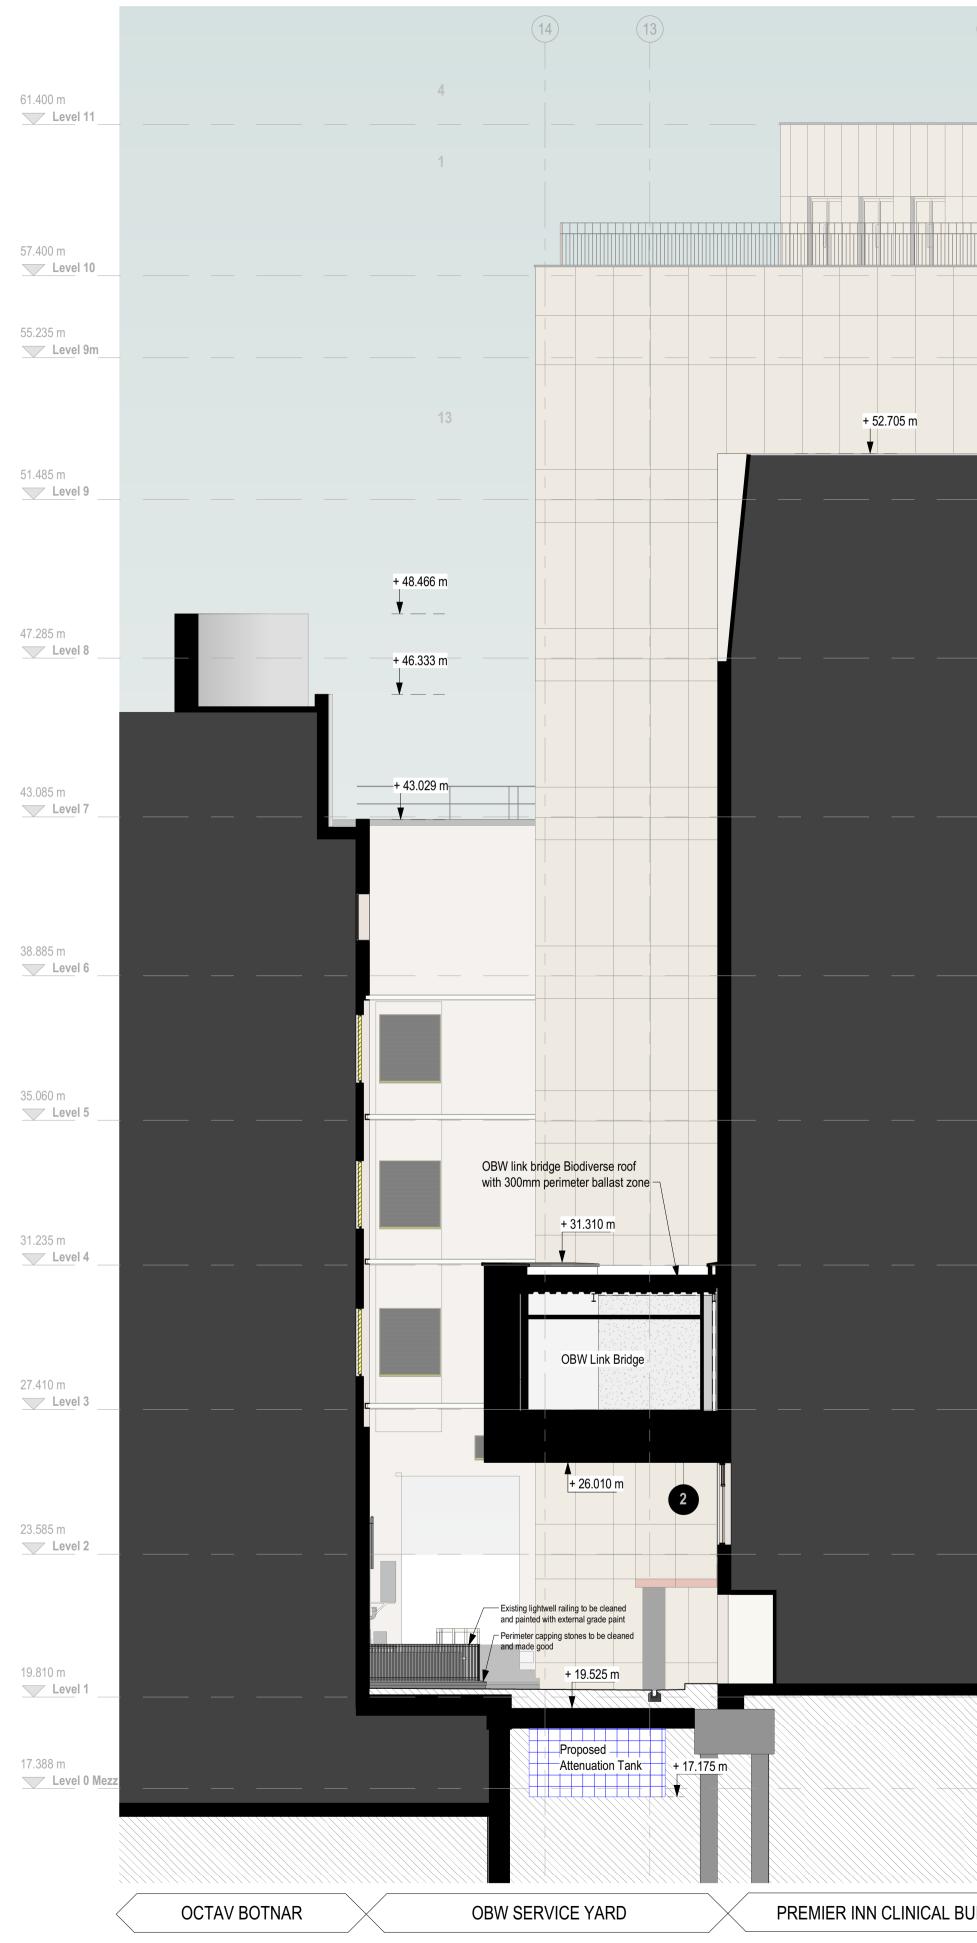

## 2 North Facing sectional Elevation as Proposed

0m

| (12) <b>+</b> 63.572 m |         |         | BUILDING DESIGN PARTNERSHIP SHALL HAVE NO RESPONSIBILITY FOR ANY USE MADE<br>OF THIS DOCUMENT OTHER THAN FOR THAT WHICH IT WAS PREPARED AND ISSUED.<br>ALL DIMENSIONS SHOULD BE CHECKED ON SITE.<br>DO NOT SCALE FROM THIS DRAWING                                                                                                                    |
|------------------------|---------|---------|-------------------------------------------------------------------------------------------------------------------------------------------------------------------------------------------------------------------------------------------------------------------------------------------------------------------------------------------------------|
|                        |         |         | ANY DRAWING ERRORS OR DIVERGENCIES SHOULD BE BROUGHT TO THE<br>ATTENTION OF BUILDING DESIGN PARTNERSHIP AT THE ADDRESS SHOWN<br>BELOW.<br>DRAWINGS SHALL BE READ IN CONJUNCTION WITH THE FOLLOWING BEFORE                                                                                                                                             |
|                        |         |         | WORK COMMENCES:<br>• THE CDM DESIGN ISSUES REGISTER<br>• THE BDP RISK SERIES OF DRAWINGS<br>• THE PROJECT CDM RISK REGISTER<br>CLEAR PLANT ROOM HEIGHTS AT LEVELS 0 AND 9 TO BE CONFIRMED AS PART                                                                                                                                                     |
|                        |         |         | OF ONGOING STAGE 3 COORDINATION.                                                                                                                                                                                                                                                                                                                      |
|                        |         |         | Кеу                                                                                                                                                                                                                                                                                                                                                   |
|                        |         |         | <ol> <li>High performance double glazed window with<br/>neutral solar control glass. G-Value 0.34</li> <li>Ventilated SwissPearl soffit cladding system</li> <li>Ventilated SwissPearl rainscreen cladding system</li> <li>Ventilated rainscreen system coloured cill and<br/>overpanels</li> <li>Render finish concrete wall, colour Buff</li> </ol> |
|                        |         |         | 6 New External metal louvered wall and door<br>assembly replacing existing louvered panels and<br>door, colour TBC<br>Note: Door height TBC, soffit and FFL levels inside<br>existing plant rooms unknown                                                                                                                                             |
|                        |         |         |                                                                                                                                                                                                                                                                                                                                                       |
|                        |         |         |                                                                                                                                                                                                                                                                                                                                                       |
|                        |         |         |                                                                                                                                                                                                                                                                                                                                                       |
|                        |         |         |                                                                                                                                                                                                                                                                                                                                                       |
|                        |         |         | P01 Planning MB MB 27/10/2023                                                                                                                                                                                                                                                                                                                         |
|                        |         |         | REVISION DESCRIPTION DRAWN CHECKED DATE                                                                                                                                                                                                                                                                                                               |
|                        |         |         |                                                                                                                                                                                                                                                                                                                                                       |
| -                      |         |         |                                                                                                                                                                                                                                                                                                                                                       |
| -                      |         |         | Great Ormond Street<br>Hospital for Children<br>NHS Foundation Trust                                                                                                                                                                                                                                                                                  |
|                        |         |         | CONTRACTOR<br>BUILDERS<br>BUILDERS<br>BUILDERS<br>BUILDERS<br>BBDP,<br>BBDP,                                                                                                                                                                                                                                                                          |
|                        |         |         | John Sisk & Son Ltd16 Brewhouse Yard2410 Regents CourtLondonThe CrescentEC1V 4LJBirmingham Business ParkUnited Kingdom                                                                                                                                                                                                                                |
|                        |         |         | Birmingham<br>B37 7YE T +44 [0]20 7812 8000<br>www.bdp.com                                                                                                                                                                                                                                                                                            |
| ILDING (PICB)          |         |         | GOSH Children's Cancer Centre                                                                                                                                                                                                                                                                                                                         |
|                        |         |         | North & South Facing sectional Elevation as Proposed                                                                                                                                                                                                                                                                                                  |
|                        |         |         | GOUNNE NO.<br>GOSHCCC-BDP-ZZ-ZZ-DR-A-2000-2051<br>STATUSSUTABLIY SOLE DRIVING SEE REVISION DATE                                                                                                                                                                                                                                                       |
| 4m 8m                  | 12m 16m | <br>20m | S2 - For Information         As indicated         @ A1         27/10/2023           DRWNEY         DECKED BY         PLAPROVED BY         PLAPROVED OF SALE         REVENUE                                                                                                                                                                           |
| 011                    | 1011    |         | PG MB BZ Planning P01                                                                                                                                                                                                                                                                                                                                 |