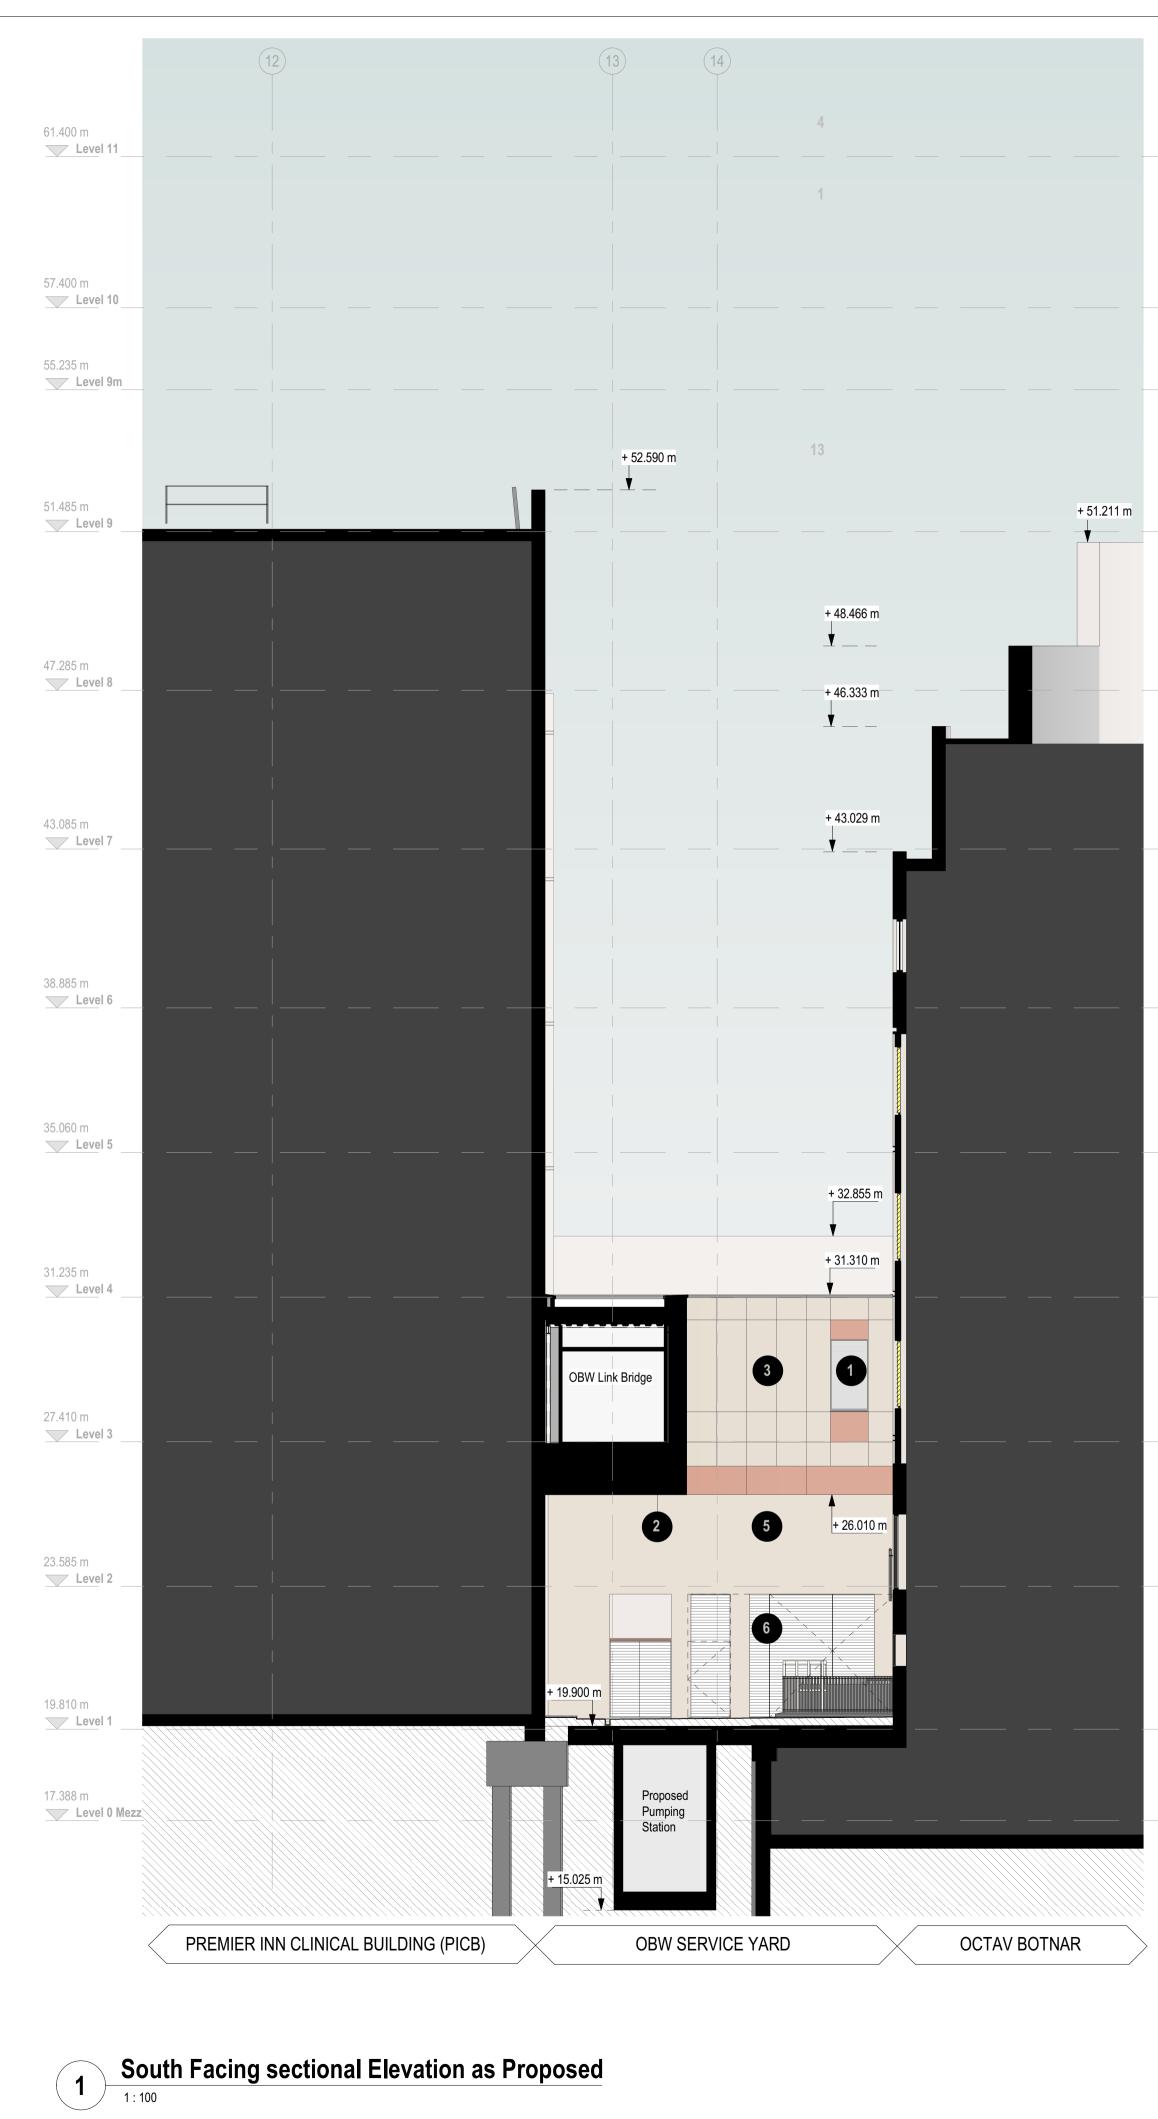

## 2 North Facing sectional Elevation as Proposed

0m

| (12) <b>+</b> 63.572 m |         |         | BUILDING DESIGN PARTNERSHIP SHALL HAVE NO RESPONSIBILITY FOR ANY USE MADE<br>OF THIS DOCUMENT OTHER THAN FOR THAT WHICH IT WAS PREPARED AND ISSUED.<br>ALL DIMENSIONS SHOULD BE CHECKED ON SITE.<br>DO NOT SCALE FROM THIS DRAWING                                                                                                                    |
|------------------------|---------|---------|-------------------------------------------------------------------------------------------------------------------------------------------------------------------------------------------------------------------------------------------------------------------------------------------------------------------------------------------------------|
|                        |         |         | ANY DRAWING ERRORS OR DIVERGENCIES SHOULD BE BROUGHT TO THE<br>ATTENTION OF BUILDING DESIGN PARTNERSHIP AT THE ADDRESS SHOWN<br>BELOW.<br>DRAWINGS SHALL BE READ IN CONJUNCTION WITH THE FOLLOWING BEFORE                                                                                                                                             |
|                        |         |         | WORK COMMENCES:<br>• THE CDM DESIGN ISSUES REGISTER<br>• THE BDP RISK SERIES OF DRAWINGS<br>• THE PROJECT CDM RISK REGISTER<br>CLEAR PLANT ROOM HEIGHTS AT LEVELS 0 AND 9 TO BE CONFIRMED AS PART                                                                                                                                                     |
|                        |         |         | OF ONGOING STAGE 3 COORDINATION.                                                                                                                                                                                                                                                                                                                      |
|                        |         |         | Кеу                                                                                                                                                                                                                                                                                                                                                   |
|                        |         |         | <ol> <li>High performance double glazed window with<br/>neutral solar control glass. G-Value 0.34</li> <li>Ventilated SwissPearl soffit cladding system</li> <li>Ventilated SwissPearl rainscreen cladding system</li> <li>Ventilated rainscreen system coloured cill and<br/>overpanels</li> <li>Render finish concrete wall, colour Buff</li> </ol> |
|                        |         |         | 6 New External metal louvered wall and door<br>assembly replacing existing louvered panels and<br>door, colour TBC<br>Note: Door height TBC, soffit and FFL levels inside<br>existing plant rooms unknown                                                                                                                                             |
|                        |         |         |                                                                                                                                                                                                                                                                                                                                                       |
|                        |         |         |                                                                                                                                                                                                                                                                                                                                                       |
|                        |         |         |                                                                                                                                                                                                                                                                                                                                                       |
|                        |         |         |                                                                                                                                                                                                                                                                                                                                                       |
|                        |         |         | P01 Planning MB MB 27/10/2023                                                                                                                                                                                                                                                                                                                         |
|                        |         |         | REVISION DESCRIPTION DRAWN CHECKED DATE                                                                                                                                                                                                                                                                                                               |
|                        |         |         |                                                                                                                                                                                                                                                                                                                                                       |
| -                      |         |         |                                                                                                                                                                                                                                                                                                                                                       |
| -                      |         |         | Great Ormond Street<br>Hospital for Children<br>NHS Foundation Trust                                                                                                                                                                                                                                                                                  |
|                        |         |         | CONTRACTOR<br>BUILDERS<br>BUILDERS<br>BUILDERS<br>BUILDERS<br>BBDP,<br>BBDP,                                                                                                                                                                                                                                                                          |
|                        |         |         | John Sisk & Son Ltd16 Brewhouse Yard2410 Regents CourtLondonThe CrescentEC1V 4LJBirmingham Business ParkUnited Kingdom                                                                                                                                                                                                                                |
|                        |         |         | Birmingham<br>B37 7YE T +44 [0]20 7812 8000<br>www.bdp.com                                                                                                                                                                                                                                                                                            |
| ILDING (PICB)          |         |         | GOSH Children's Cancer Centre                                                                                                                                                                                                                                                                                                                         |
|                        |         |         | North & South Facing sectional Elevation as Proposed                                                                                                                                                                                                                                                                                                  |
|                        |         |         | GOUNNE NO.<br>GOSHCCC-BDP-ZZ-ZZ-DR-A-2000-2051<br>STATUSSUTABLIY SOLE DRIVING SEE REVISION DATE                                                                                                                                                                                                                                                       |
| 4m 8m                  | 12m 16m | <br>20m | S2 - For Information         As indicated         @ A1         27/10/2023           DRWNEY         DECKED BY         PLAPROVED BY         PLAPROVED OF SALE         REVENUE                                                                                                                                                                           |
| 011                    | 1011    |         | PG MB BZ Planning P01                                                                                                                                                                                                                                                                                                                                 |