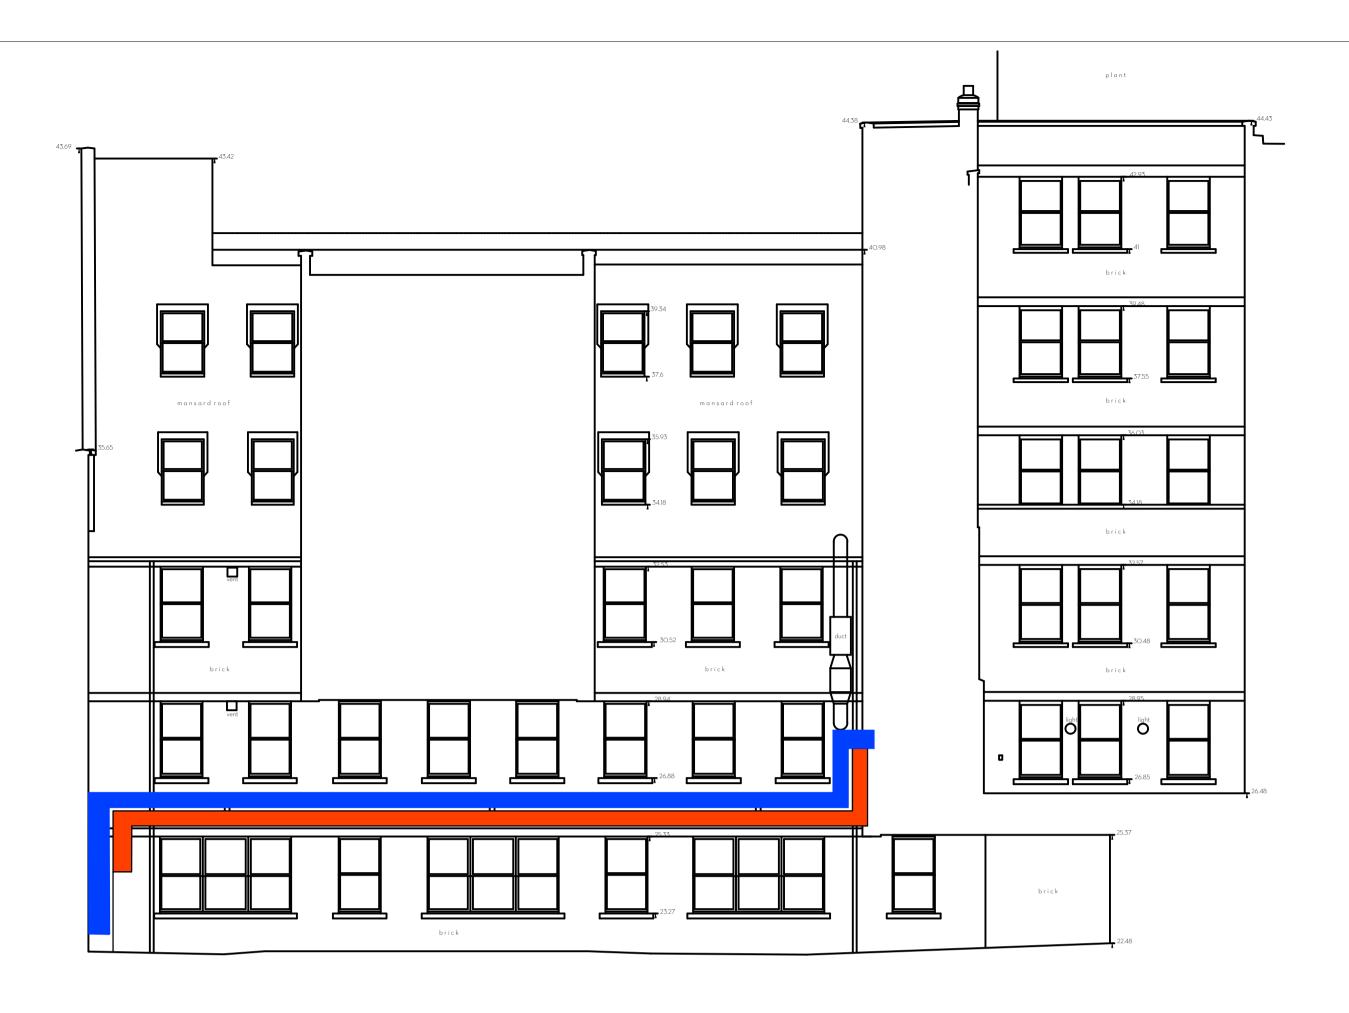

## REV DESCRIPTION BY DATE Project Bloomsbury Address 24-28 Bloomsbury Way London • • Interaction The Vaults, 1 Bartlett Street, Bath, BA1 2QZ 01225 485 600 | info@interaction.uk.com interaction.uk.com HVAC Elevation Section AA Drawing Number 000-0G.00 Project Number Drawing B1927 90 ZZ Drawing Status Revision Planning Application 00 Drawing Scale Checked by Date Drawn by 1:100\_1 @ A1 LST 13/09/23 HE