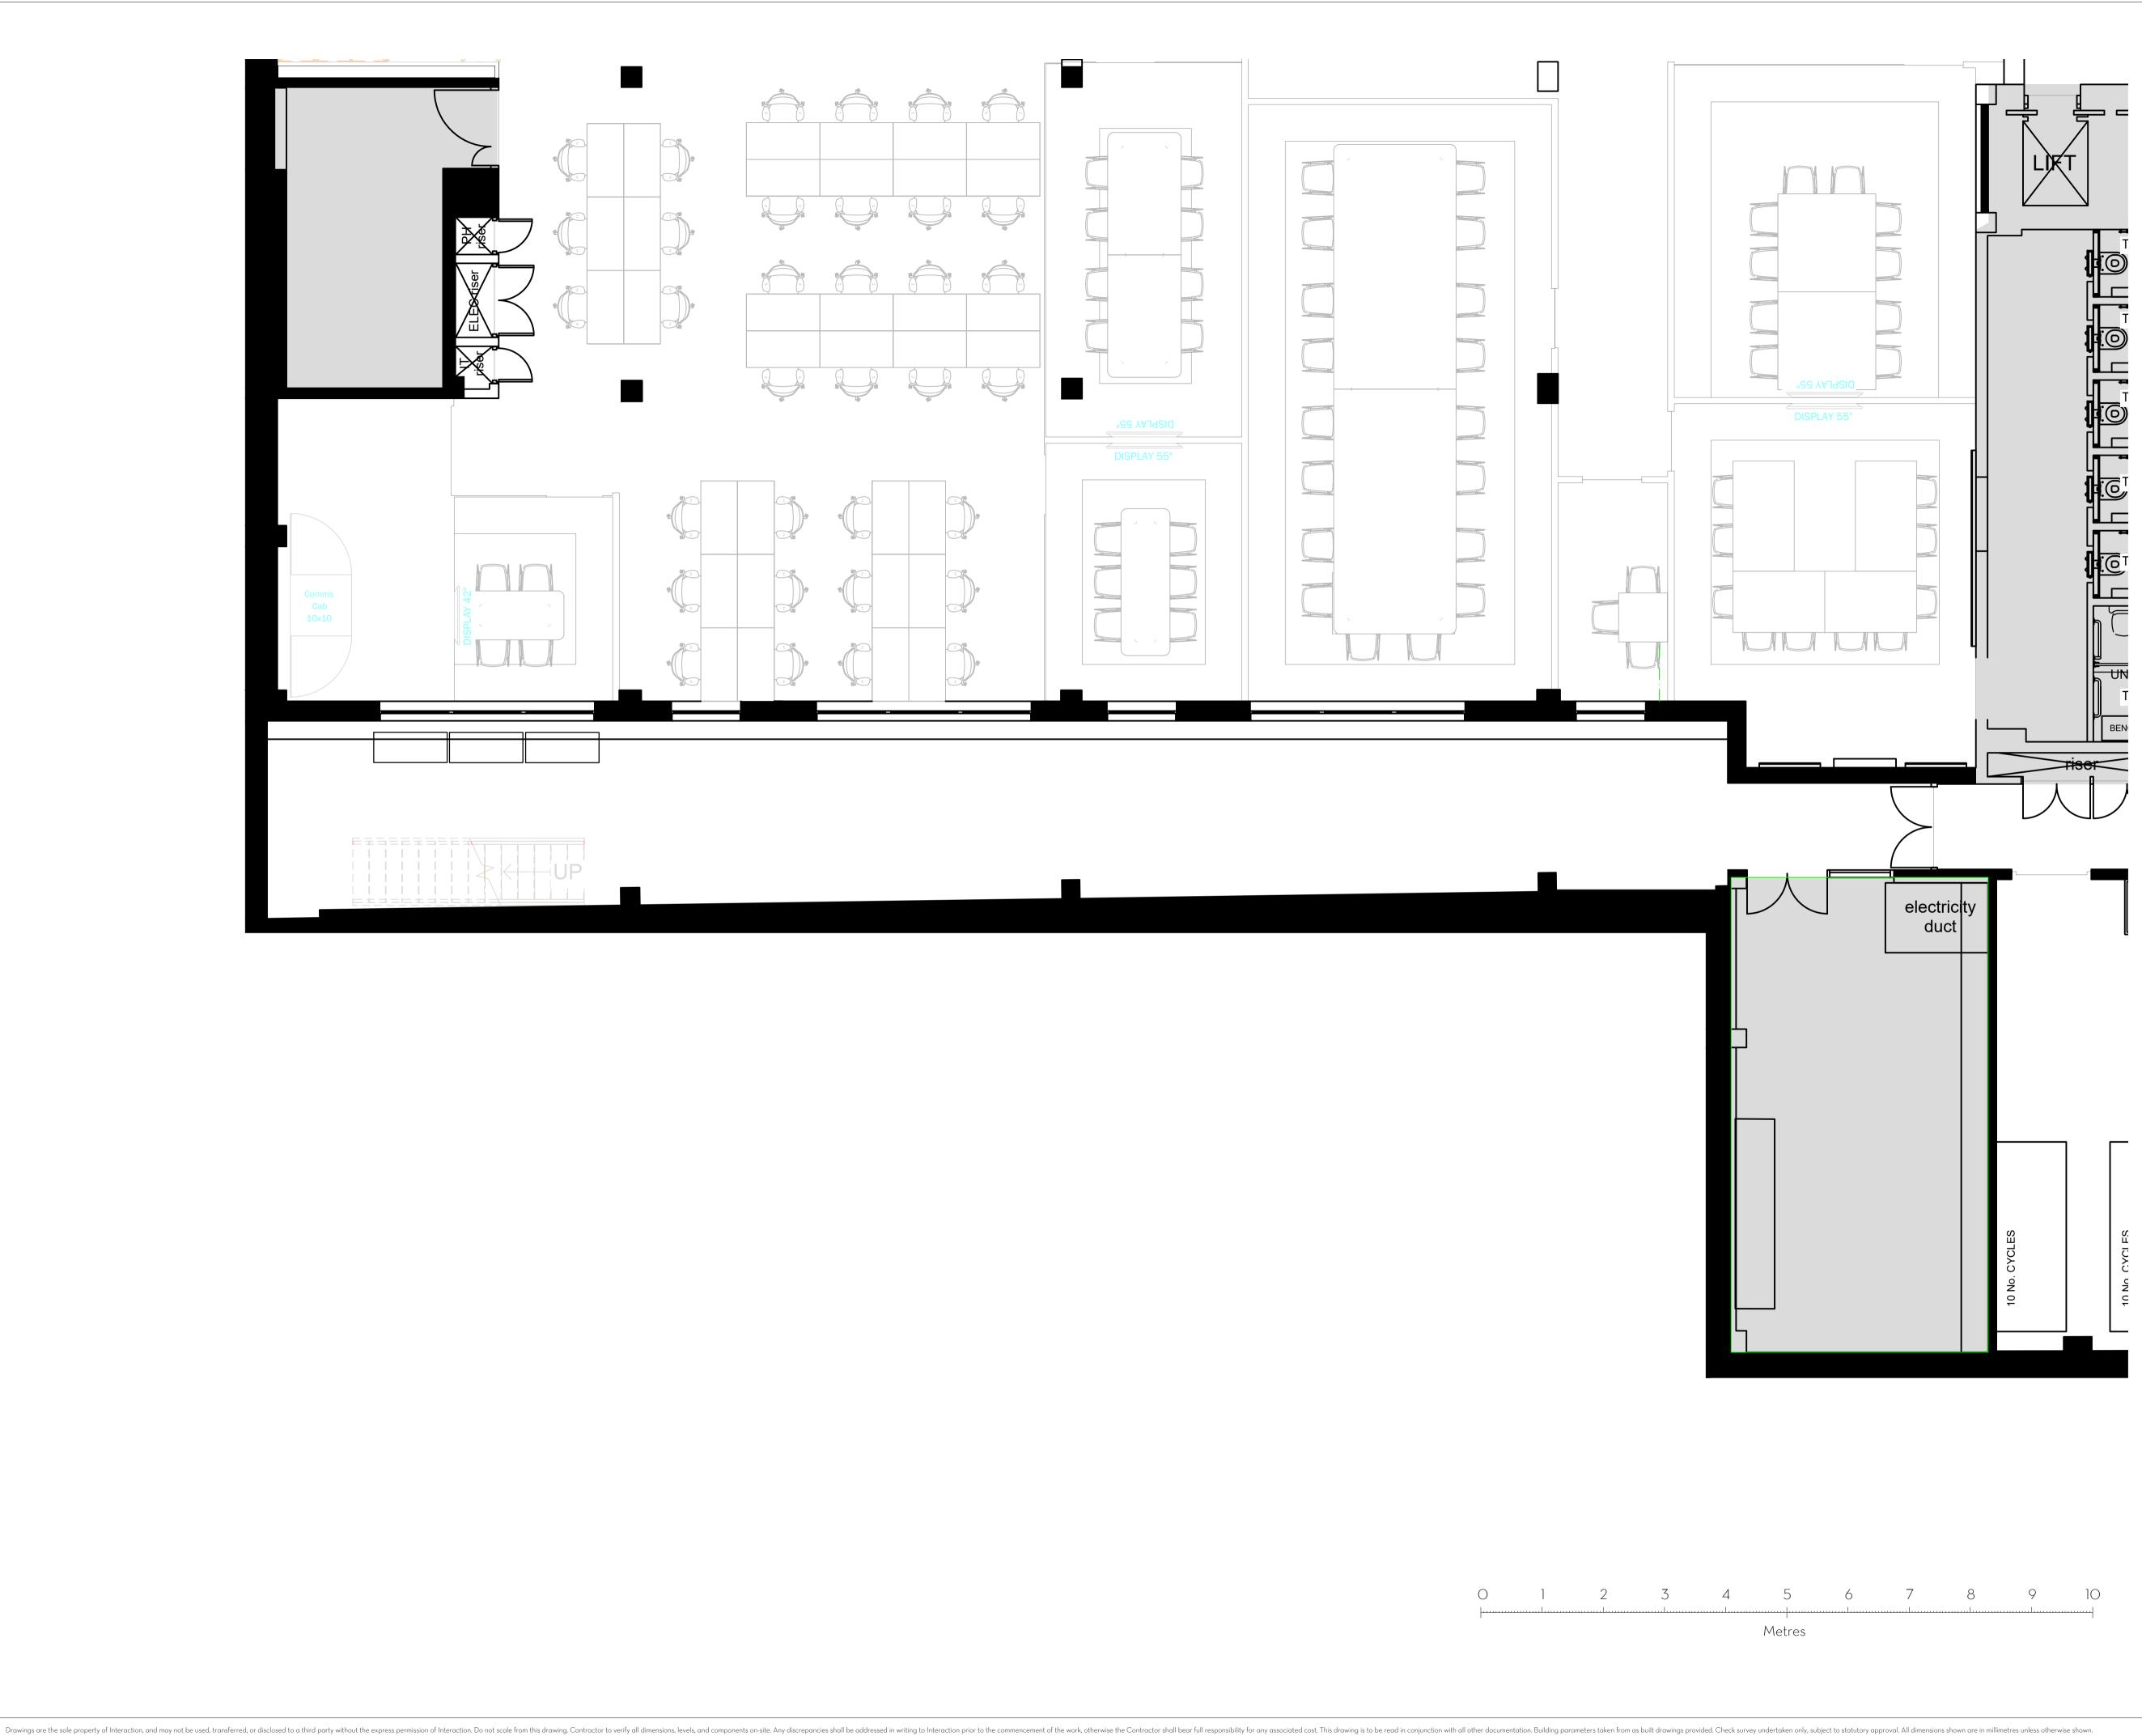

| REV                  | DESCRIPTI     | ИС       |                                 | ВҮ      | DATE     |  |
|----------------------|---------------|----------|---------------------------------|---------|----------|--|
| Project              |               |          |                                 |         |          |  |
|                      | omsb          |          |                                 |         |          |  |
| Addres               |               | Лу       |                                 |         |          |  |
| 24-2                 |               |          |                                 |         |          |  |
|                      | o<br>msbury W | ау       |                                 |         |          |  |
| Lonc                 | lon           |          |                                 |         |          |  |
|                      |               |          | acti<br>t Street, Bath, B4      |         | 1        |  |
|                      | 012           |          | info@interaction<br>tion.uk.com | .uk.com |          |  |
| Drawing              | -             |          |                                 |         |          |  |
| Εx                   | isting        | HVAC     |                                 |         |          |  |
| Drawing              | g Number      |          |                                 |         |          |  |
| O(                   | )0-0(         | G.00     |                                 |         |          |  |
| Project Number       |               |          | Floor                           | Drawir  |          |  |
| B1927                |               |          | ZZ                              | 90      |          |  |
| Drawing Status       |               |          |                                 | Revisio | Revision |  |
| Planning Application |               |          |                                 |         | 00       |  |
| Drawing              |               | Drawn by | Checked by                      | Date    | 00/07    |  |
| 1:50                 | @ A1          | HE       | LST                             | 13/0    | 09/23    |  |