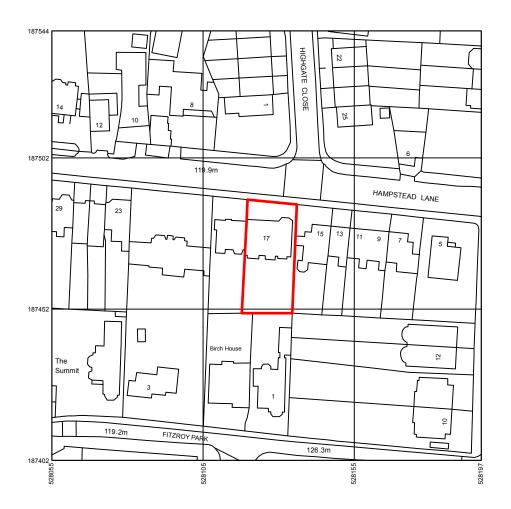

Design Intent - Not For Construction

Sign : Print :

Date:

Project: 17 Hampstead Ln, London N6 4RT

Drawing: (LP01) Location Plan

Rev: 1.0

Status: Planning

Scale: @A3 - 1:1250