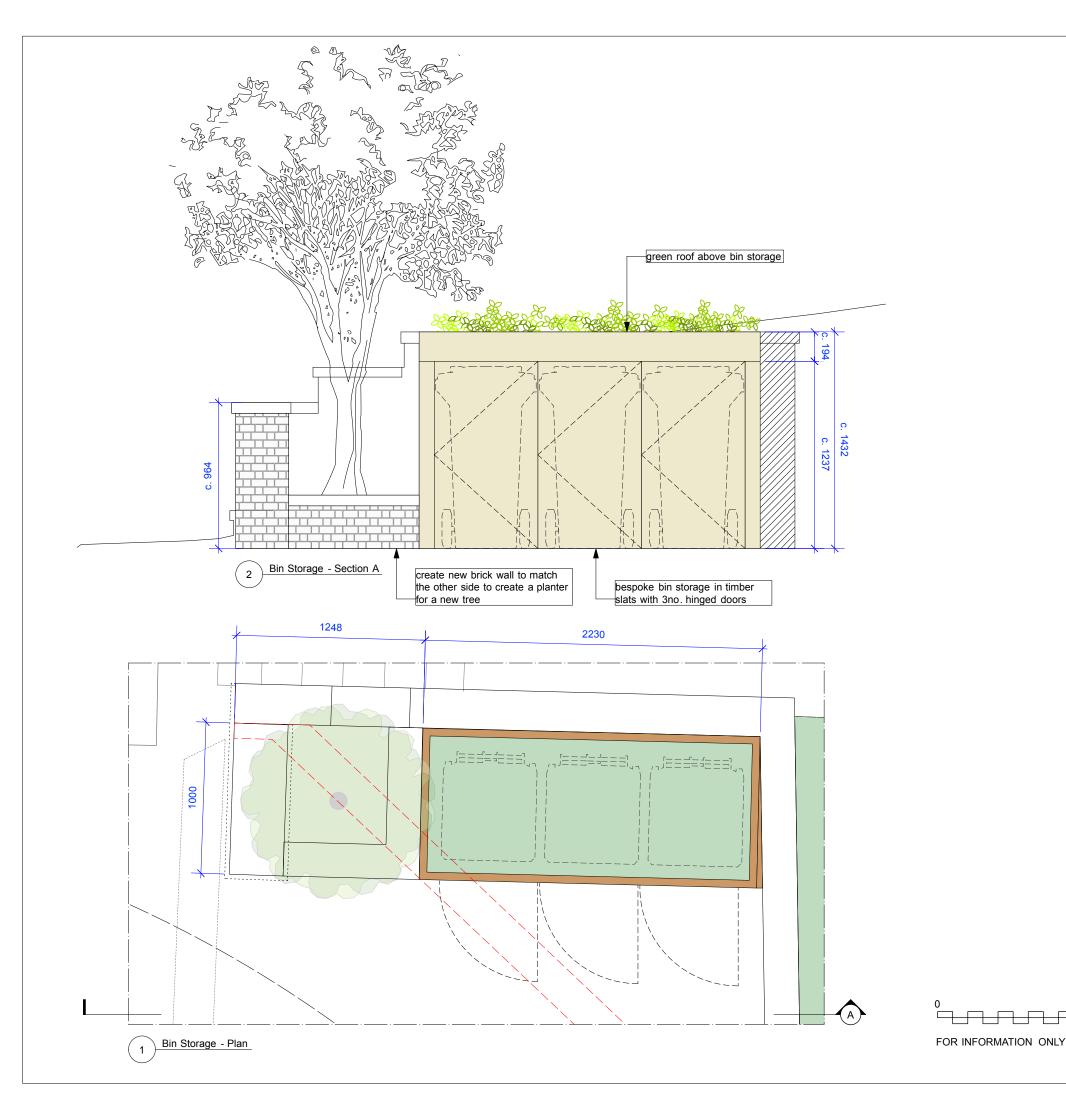

Sign : Print :

Date:

Project: 17 Hampstead Lane, N6 4RT

Drawing: (GA08) Front Driveway - Bin Storage

Rev: 1.0

Status: Planning

Scale: @A3 - 1:25

1400 mm