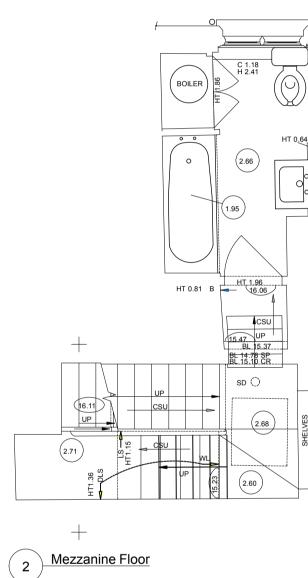

Rev \_\_\_\_ - Drawn : \_\_\_\_ - Date : \_\_\_\_ - Notes :

Client/s Approved : Sign : Print :

Date :

Project: 17 Hampstead Lane, N6 4RT Drawing: (GA01) Proposed Floor Plans Rev : 1.2 Status : Planning

Scale: @A1 - 1:50