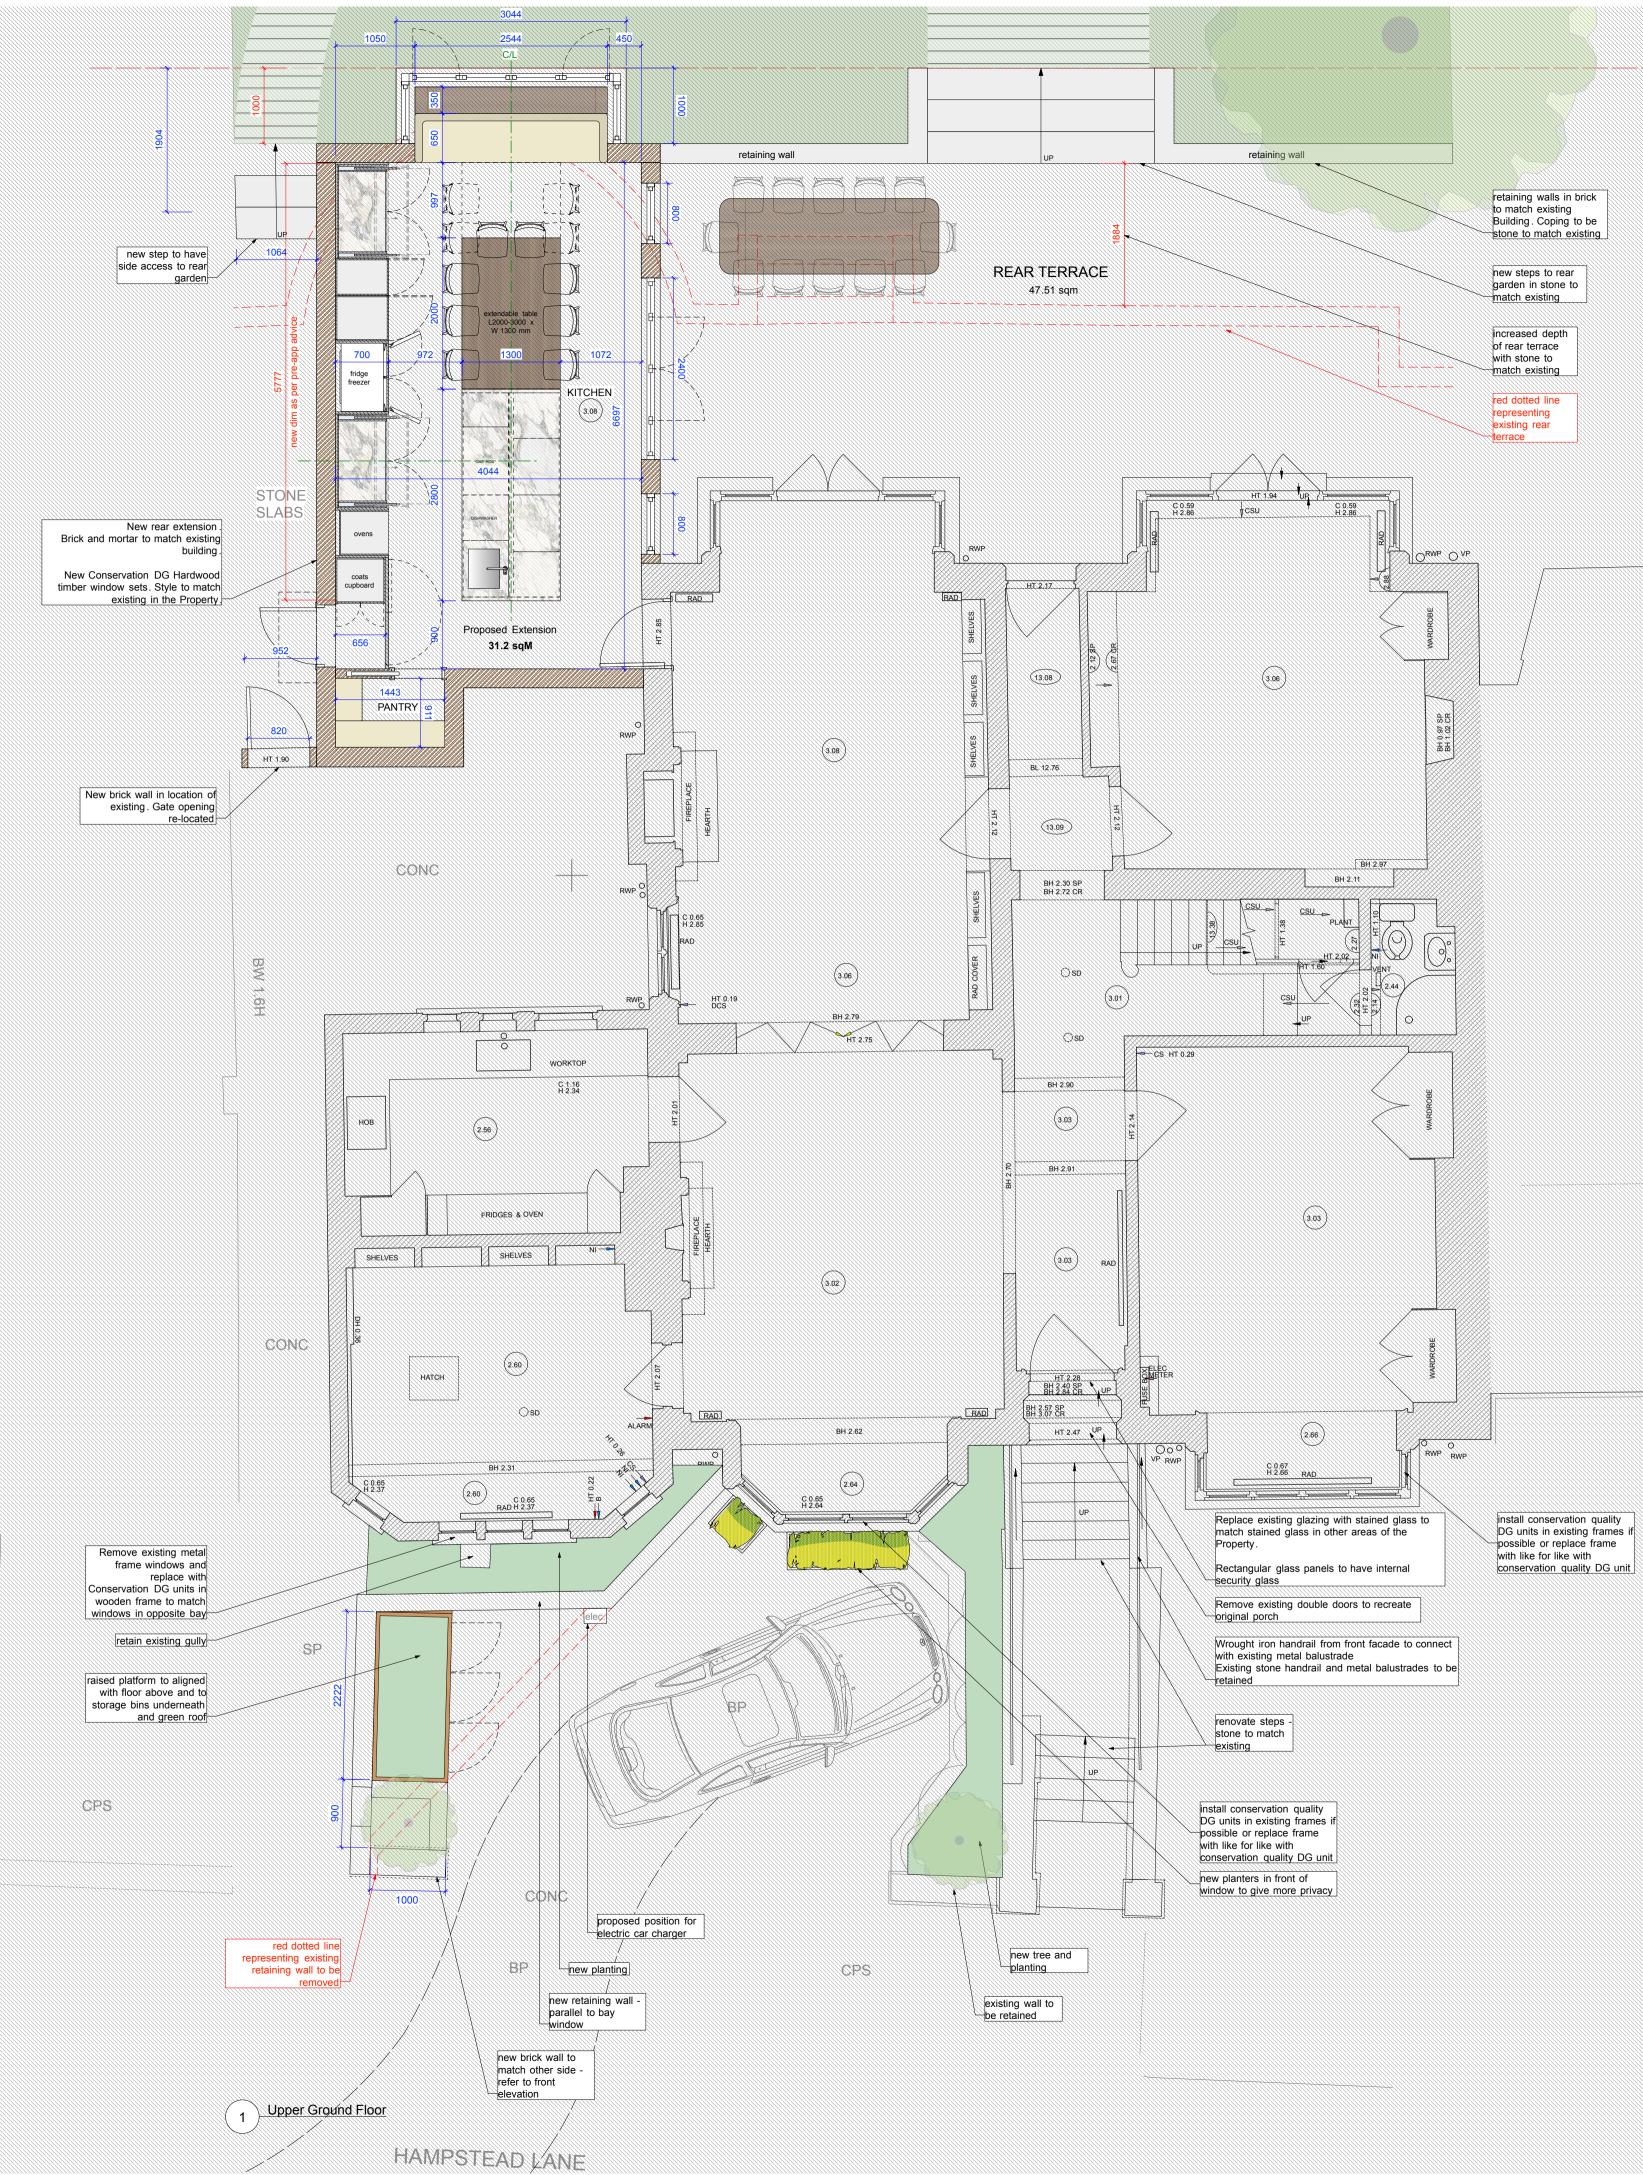

Rev 1.2 - Drawn : NO/AF - Date : 24.07.23 - Notes : - Extension reduced in size as per pre-app advice

- Front driveway revised to add more plants - Added access to rear garden from sideway

- Added green areas

Rev \_\_\_\_ - Drawn : \_\_\_\_ - Date : \_\_\_\_ - Notes :

Client/s Approved : Sign : Print :

Date :

Project: 17 Hampstead Lane, N6 4RT Drawing: (GA01) Proposed Floor Plans Rev : 1.2 Status : Planning

Scale: @A1 - 1:50