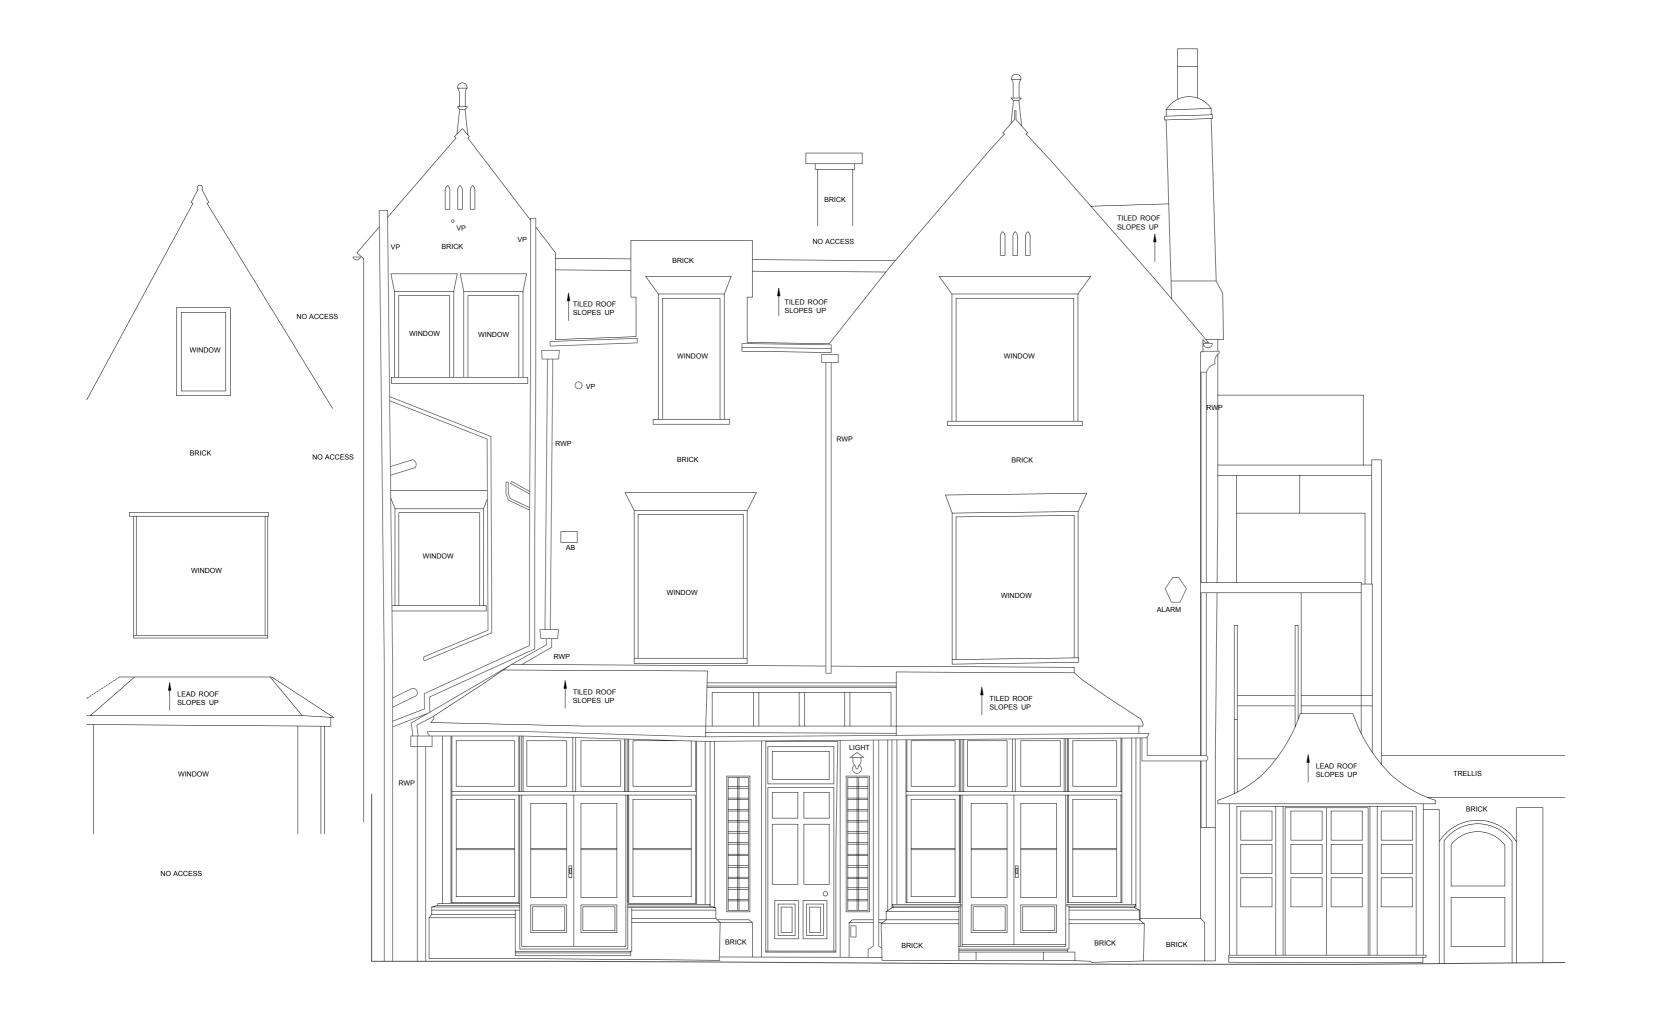

Client/s Approved:

Sign: Print: Date:

> 17 Hampstead Lane, N6 4RT Project: (EX03) Existing Rear Elevation

1.0 Rev: Status: Planning

@A2 - 1:50 Scale:

Drawing

LLI Design Unit 8, Broadbent Close London, N6 5JW +44 (0) 208 348 4800 llidesign.co.uk

0 1000 5000 mm FOR INFORMATION ONLY