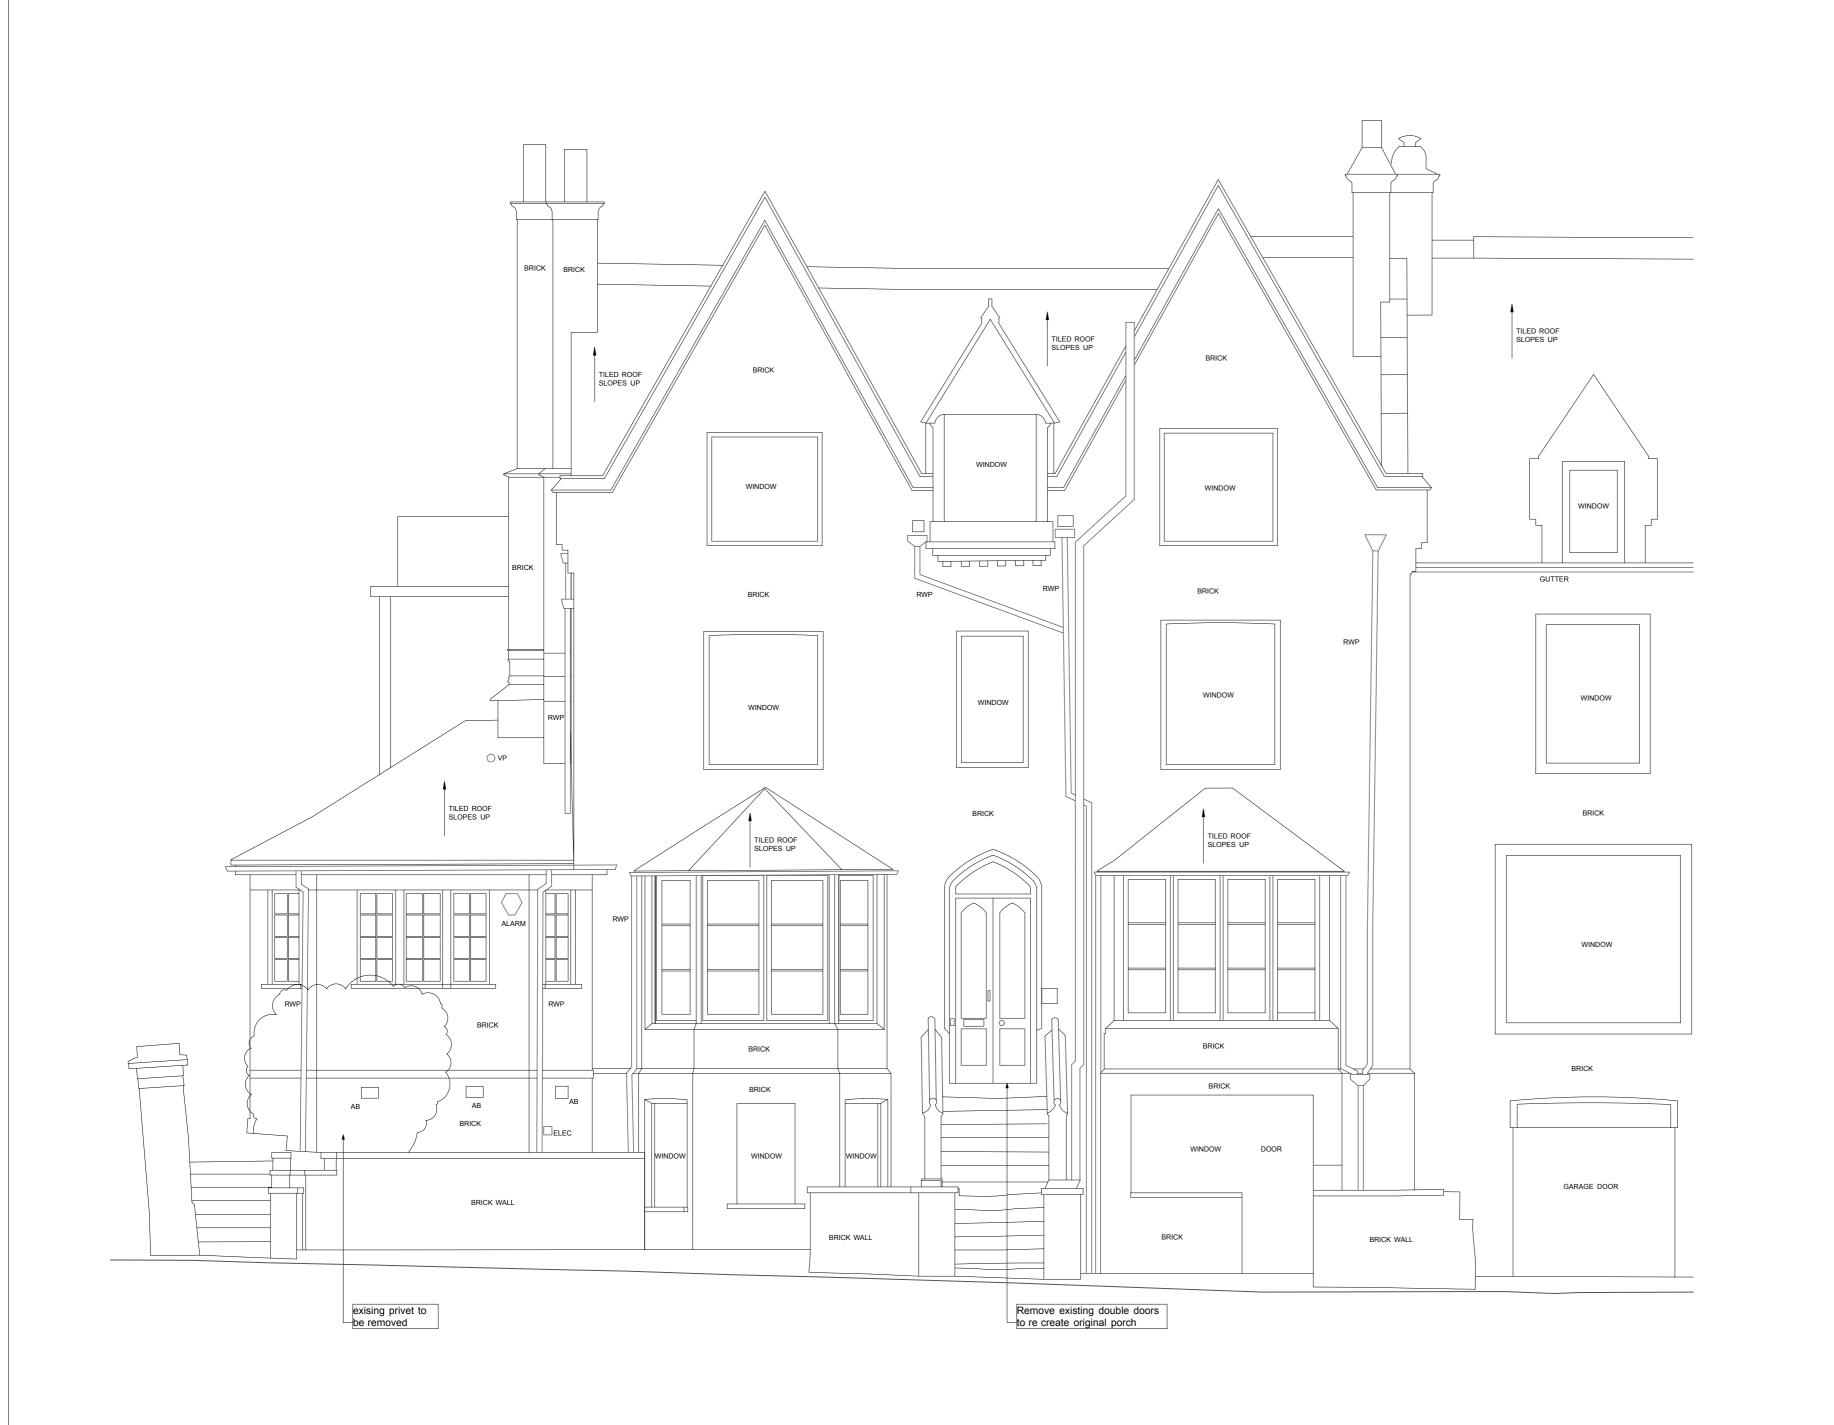

Client/s Approved:

Sign :
Print :
Date :

Project: 17 Hampstead Lane, N6 4RT

Drawing: (EX02) Existing Front Elevation

Rev: 1.0
Status: Planning

Scale: @A2 - 1:50

5000 mm

<u>40</u>00